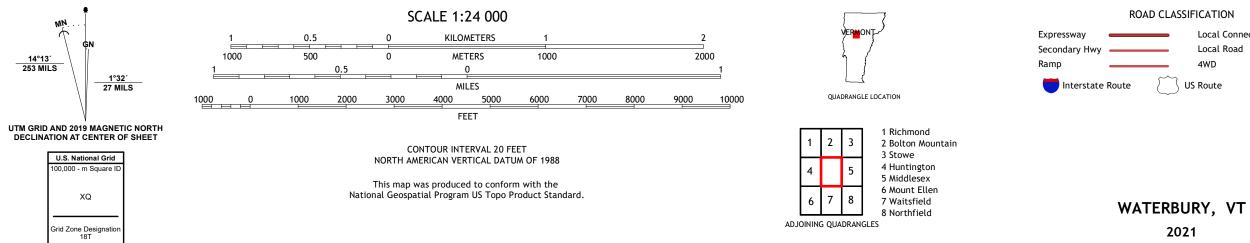

WATERBURY QUADRANGLE VERMONT 7.5-MINUTE SERIES





**Produced by the United States Geological Survey** North American Datum of 1983 (NAD83) World Geodetic System of 1984 (WGS84). Projection and 1 000-meter grid:Universal Transverse Mercator, Zone 18T This map is not a legal document. Boundaries may be generalized for this map scale. Private lands within government reservations may not be shown. Obtain permission before entering private lands.

.....NAIP, January 2019 - January 2019 U.S. Census Bureau, 2016 ......GNIS, 1980 - 2021 ......Autional Hydrography Dataset, 2011 - 2019 ......National Elevation Dataset, 2011 ......Multiple sources; see metadata file 2018 - 2019 Imagery..... Roads...... Names..... Wetlands.... ..FWS National Wetlands Inventory 1977

14°13′ 253 MILS





2021

## NSN. 7 6 4 3 0 1 6 4 0 1 4 0 2 NGA REF NO. US GSX24 K 4 7 6 5 3