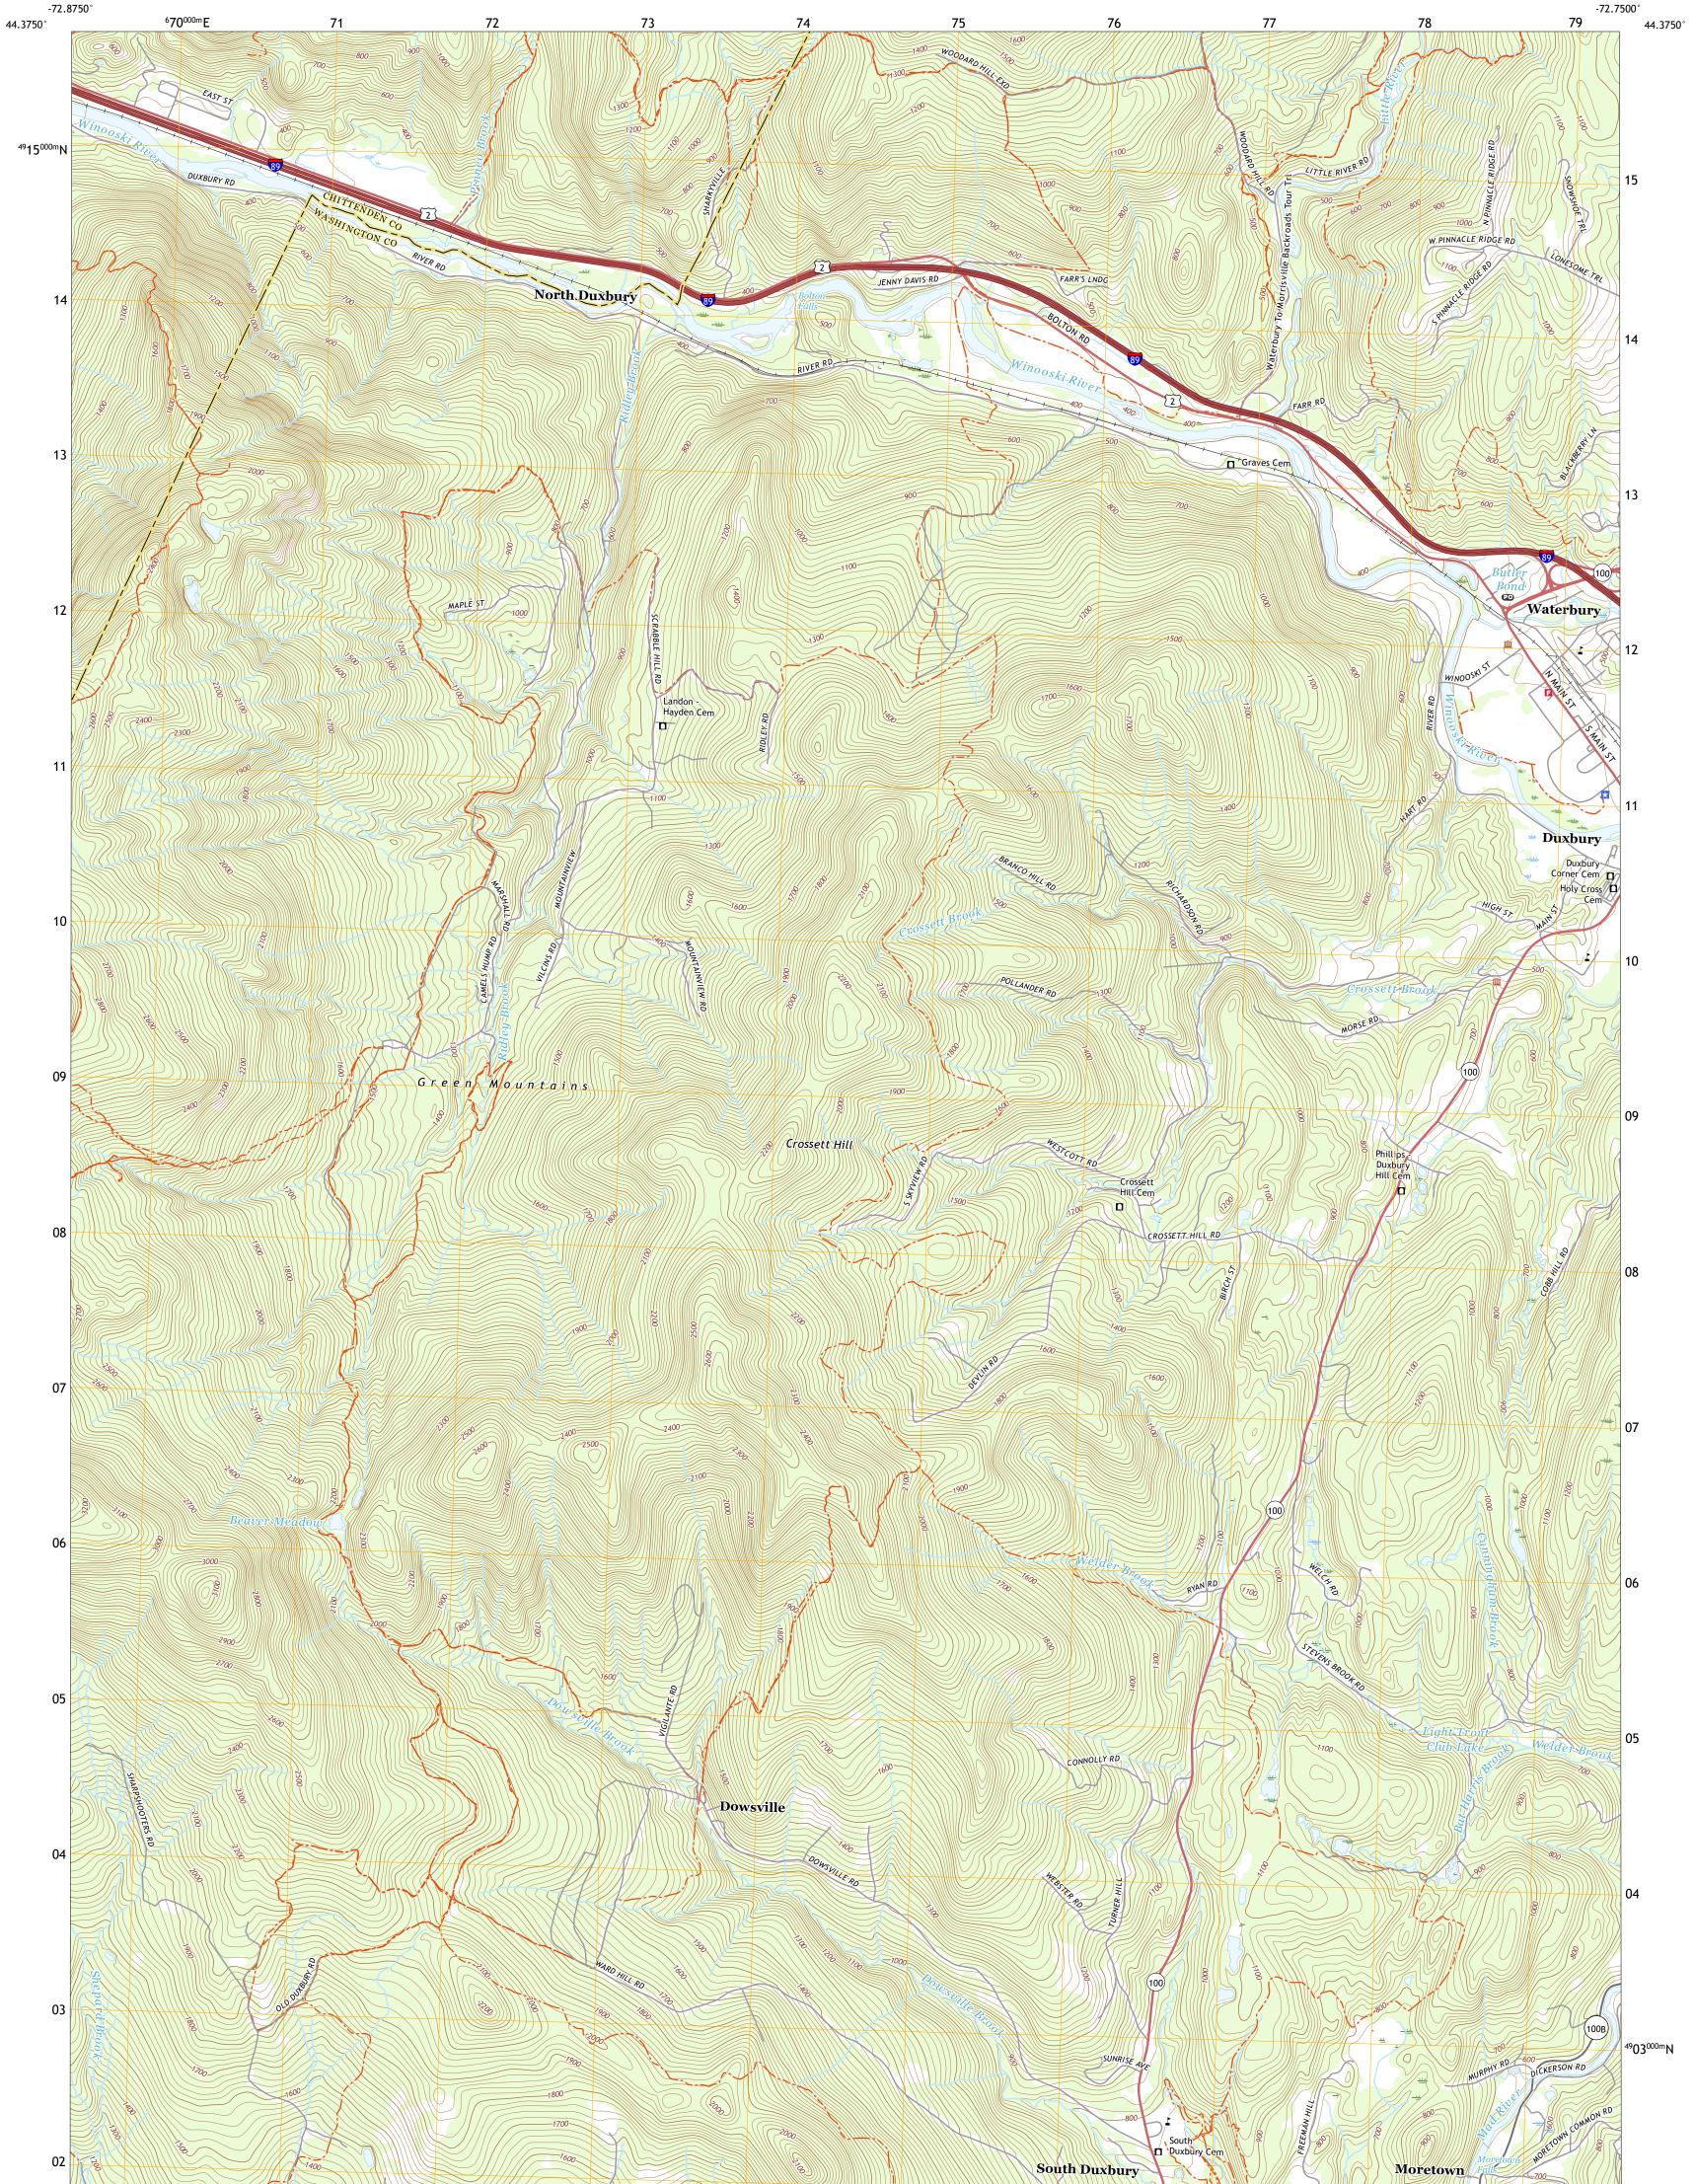

WATERBURY QUADRANGLE VERMONT 7.5-MINUTE SERIES

**Produced by the United States Geological Survey** North American Datum of 1983 (NAD83) World Geodetic System of 1984 (WGS84). Projection and 1 000-meter grid:Universal Transverse Mercator, Zone 18T This map is not a legal document. Boundaries may be generalized for this map scale. Private lands within government reservations may not be shown. Obtain permission before entering private lands.