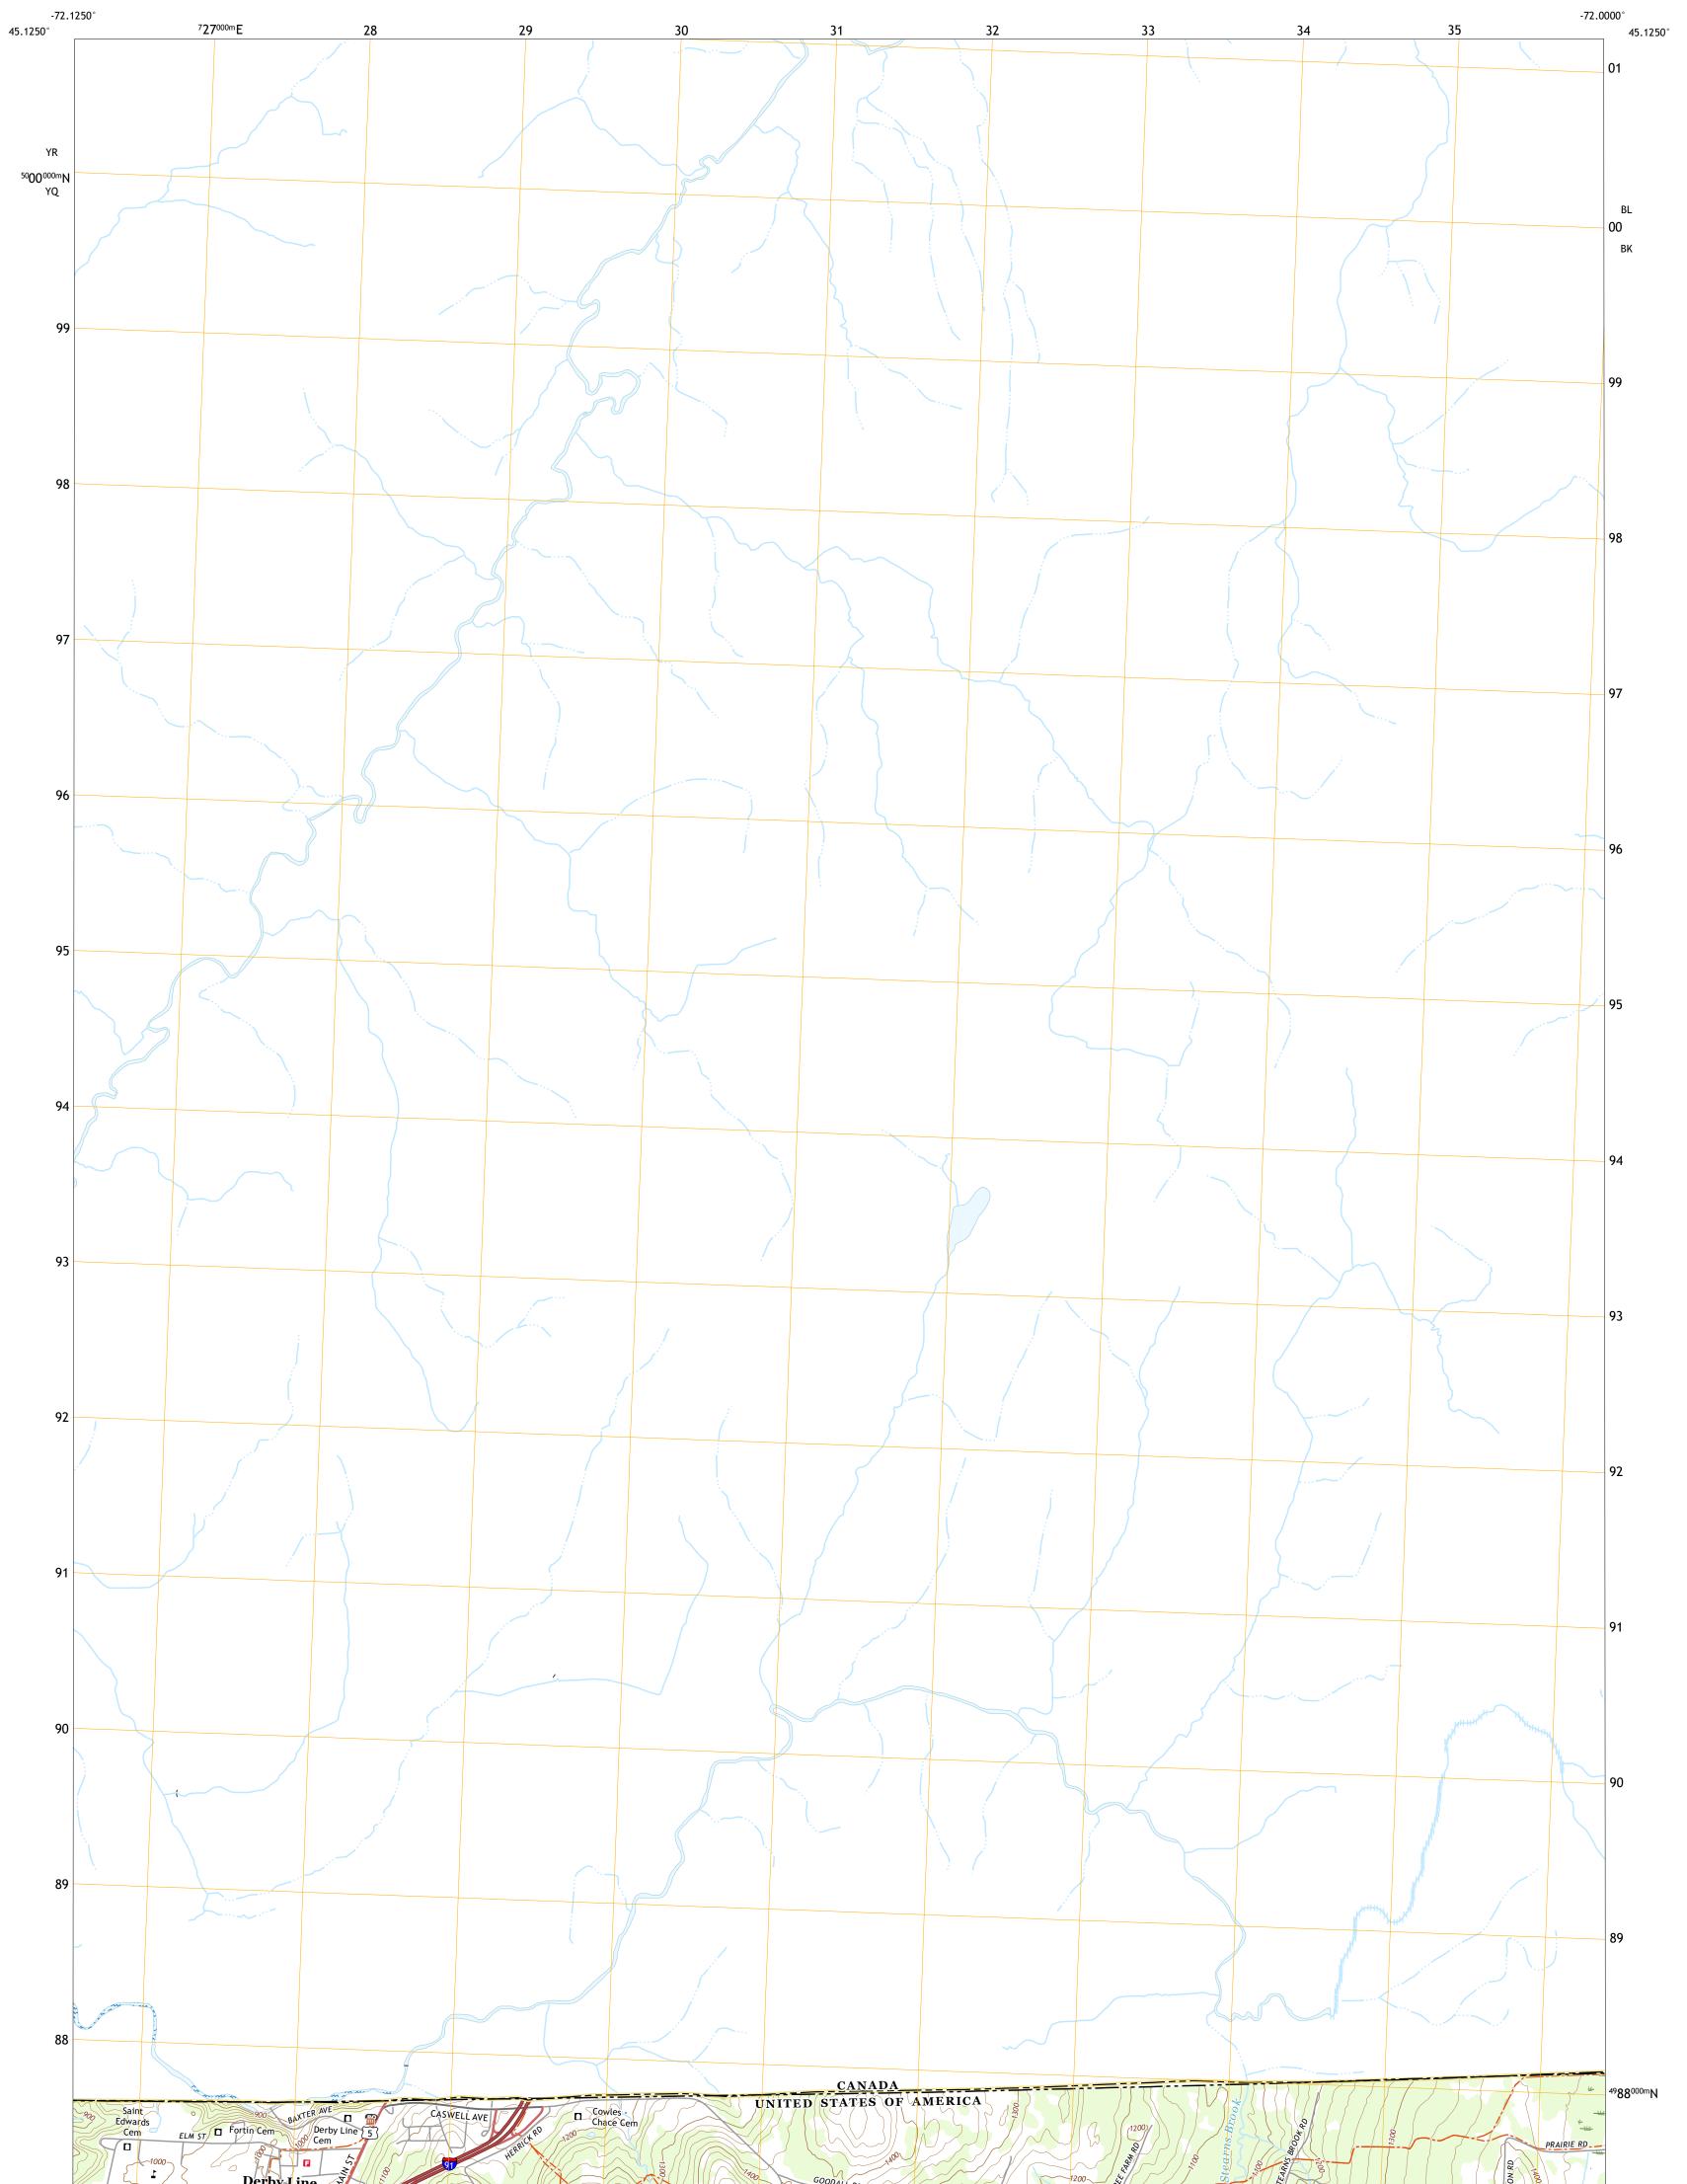

WEST CHARLESTON OE N QUADRANGLE VERMONT - ORLEANS COUNTY 7.5-MINUTE SERIES

**Produced by the United States Geological Survey** North American Datum of 1983 (NAD83) World Geodetic System of 1984 (WGS84). Projection and 1 000-meter grid:Universal Transverse Mercator, Zone 18T This map is not a legal document. Boundaries may be generalized for this map scale. Private lands within government reservations may not be shown. Obtain permission before entering private lands.