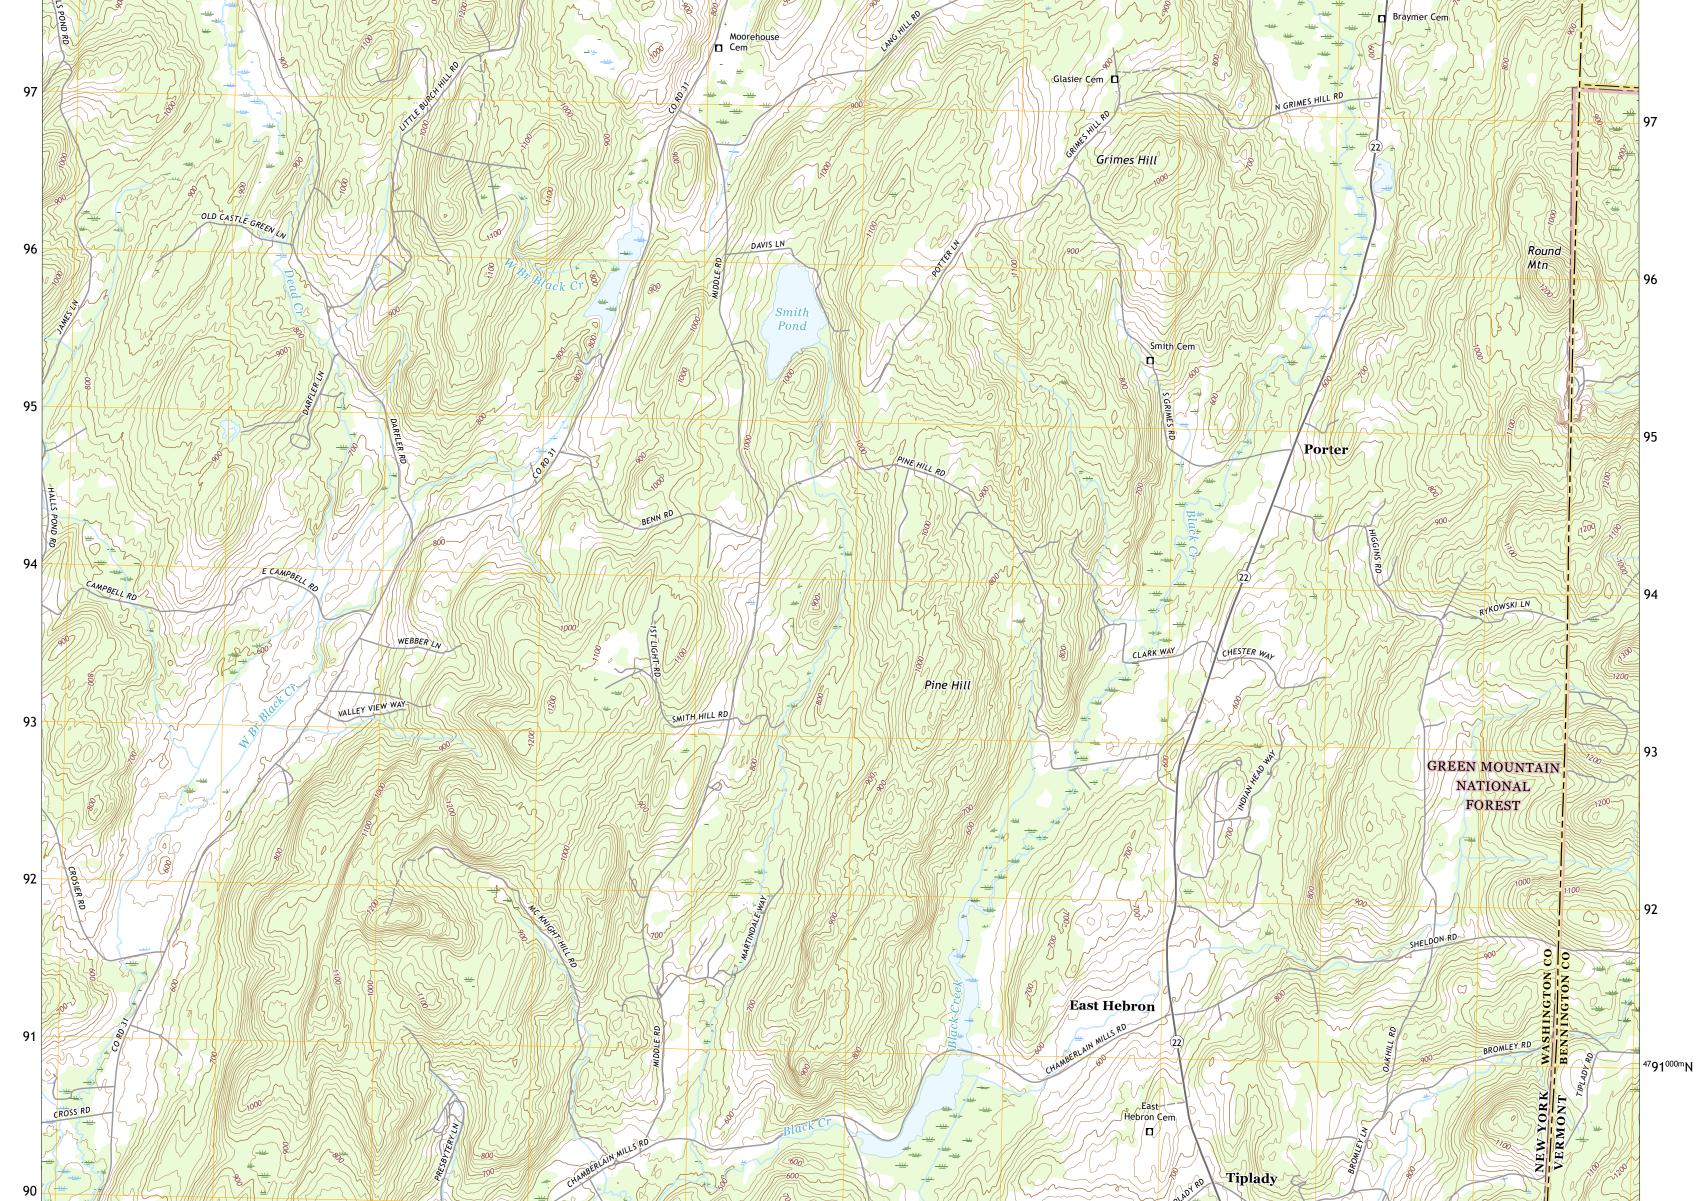

Burch Cem BURCH H 99 Slateville North Hebron 98

XP

XN

99

Produced by the United States Geological Survey North American Datum of 1983 (NAD83) World Geodetic System of 1984 (WGS84). Projection and 1 000-meter grid:Universal Transverse Mercator, Zone 18T This map is not a legal document. Boundaries may be generalized for this map scale. Private lands within government reservations may not be shown. Obtain permission before entering private lands.