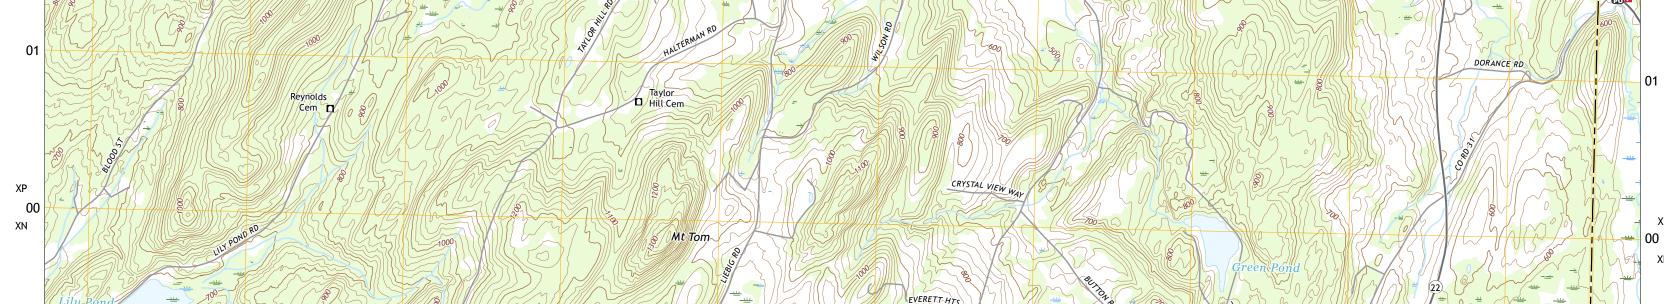

Burch Cem BURCH H 99 Slateville North Hebron 98

XP

XN

99

Produced by the United States Geological Survey North American Datum of 1983 (NAD83) World Geodetic System of 1984 (WGS84). Projection and 1 000-meter grid:Universal Transverse Mercator, Zone 18T This map is not a legal document. Boundaries may be generalized for this map scale. Private lands within government reservations may not be shown. Obtain permission before entering private lands.