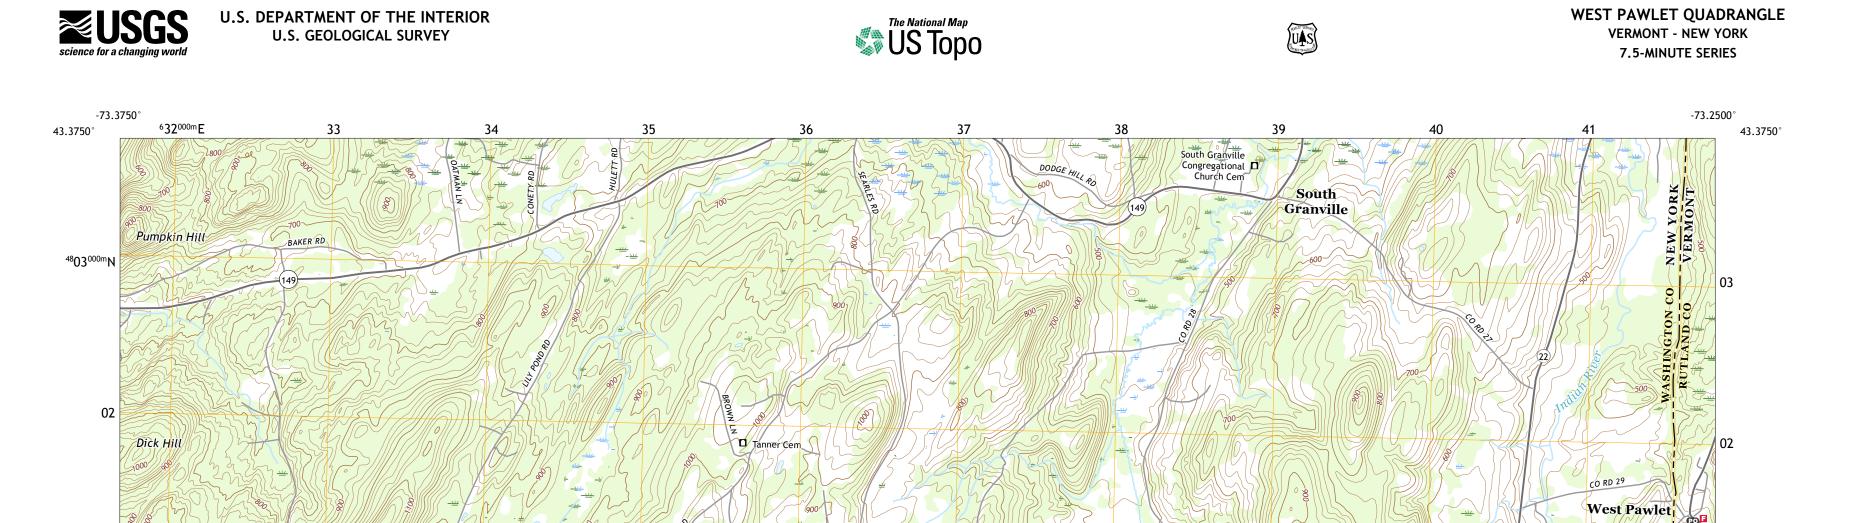

Burch Cem BURCH H 99 Slateville North Hebron 98

XP

XN

99

Produced by the United States Geological Survey North American Datum of 1983 (NAD83) World Geodetic System of 1984 (WGS84). Projection and 1 000-meter grid:Universal Transverse Mercator, Zone 18T This map is not a legal document. Boundaries may be generalized for this map scale. Private lands within government reservations may not be shown. Obtain permission before entering private lands.