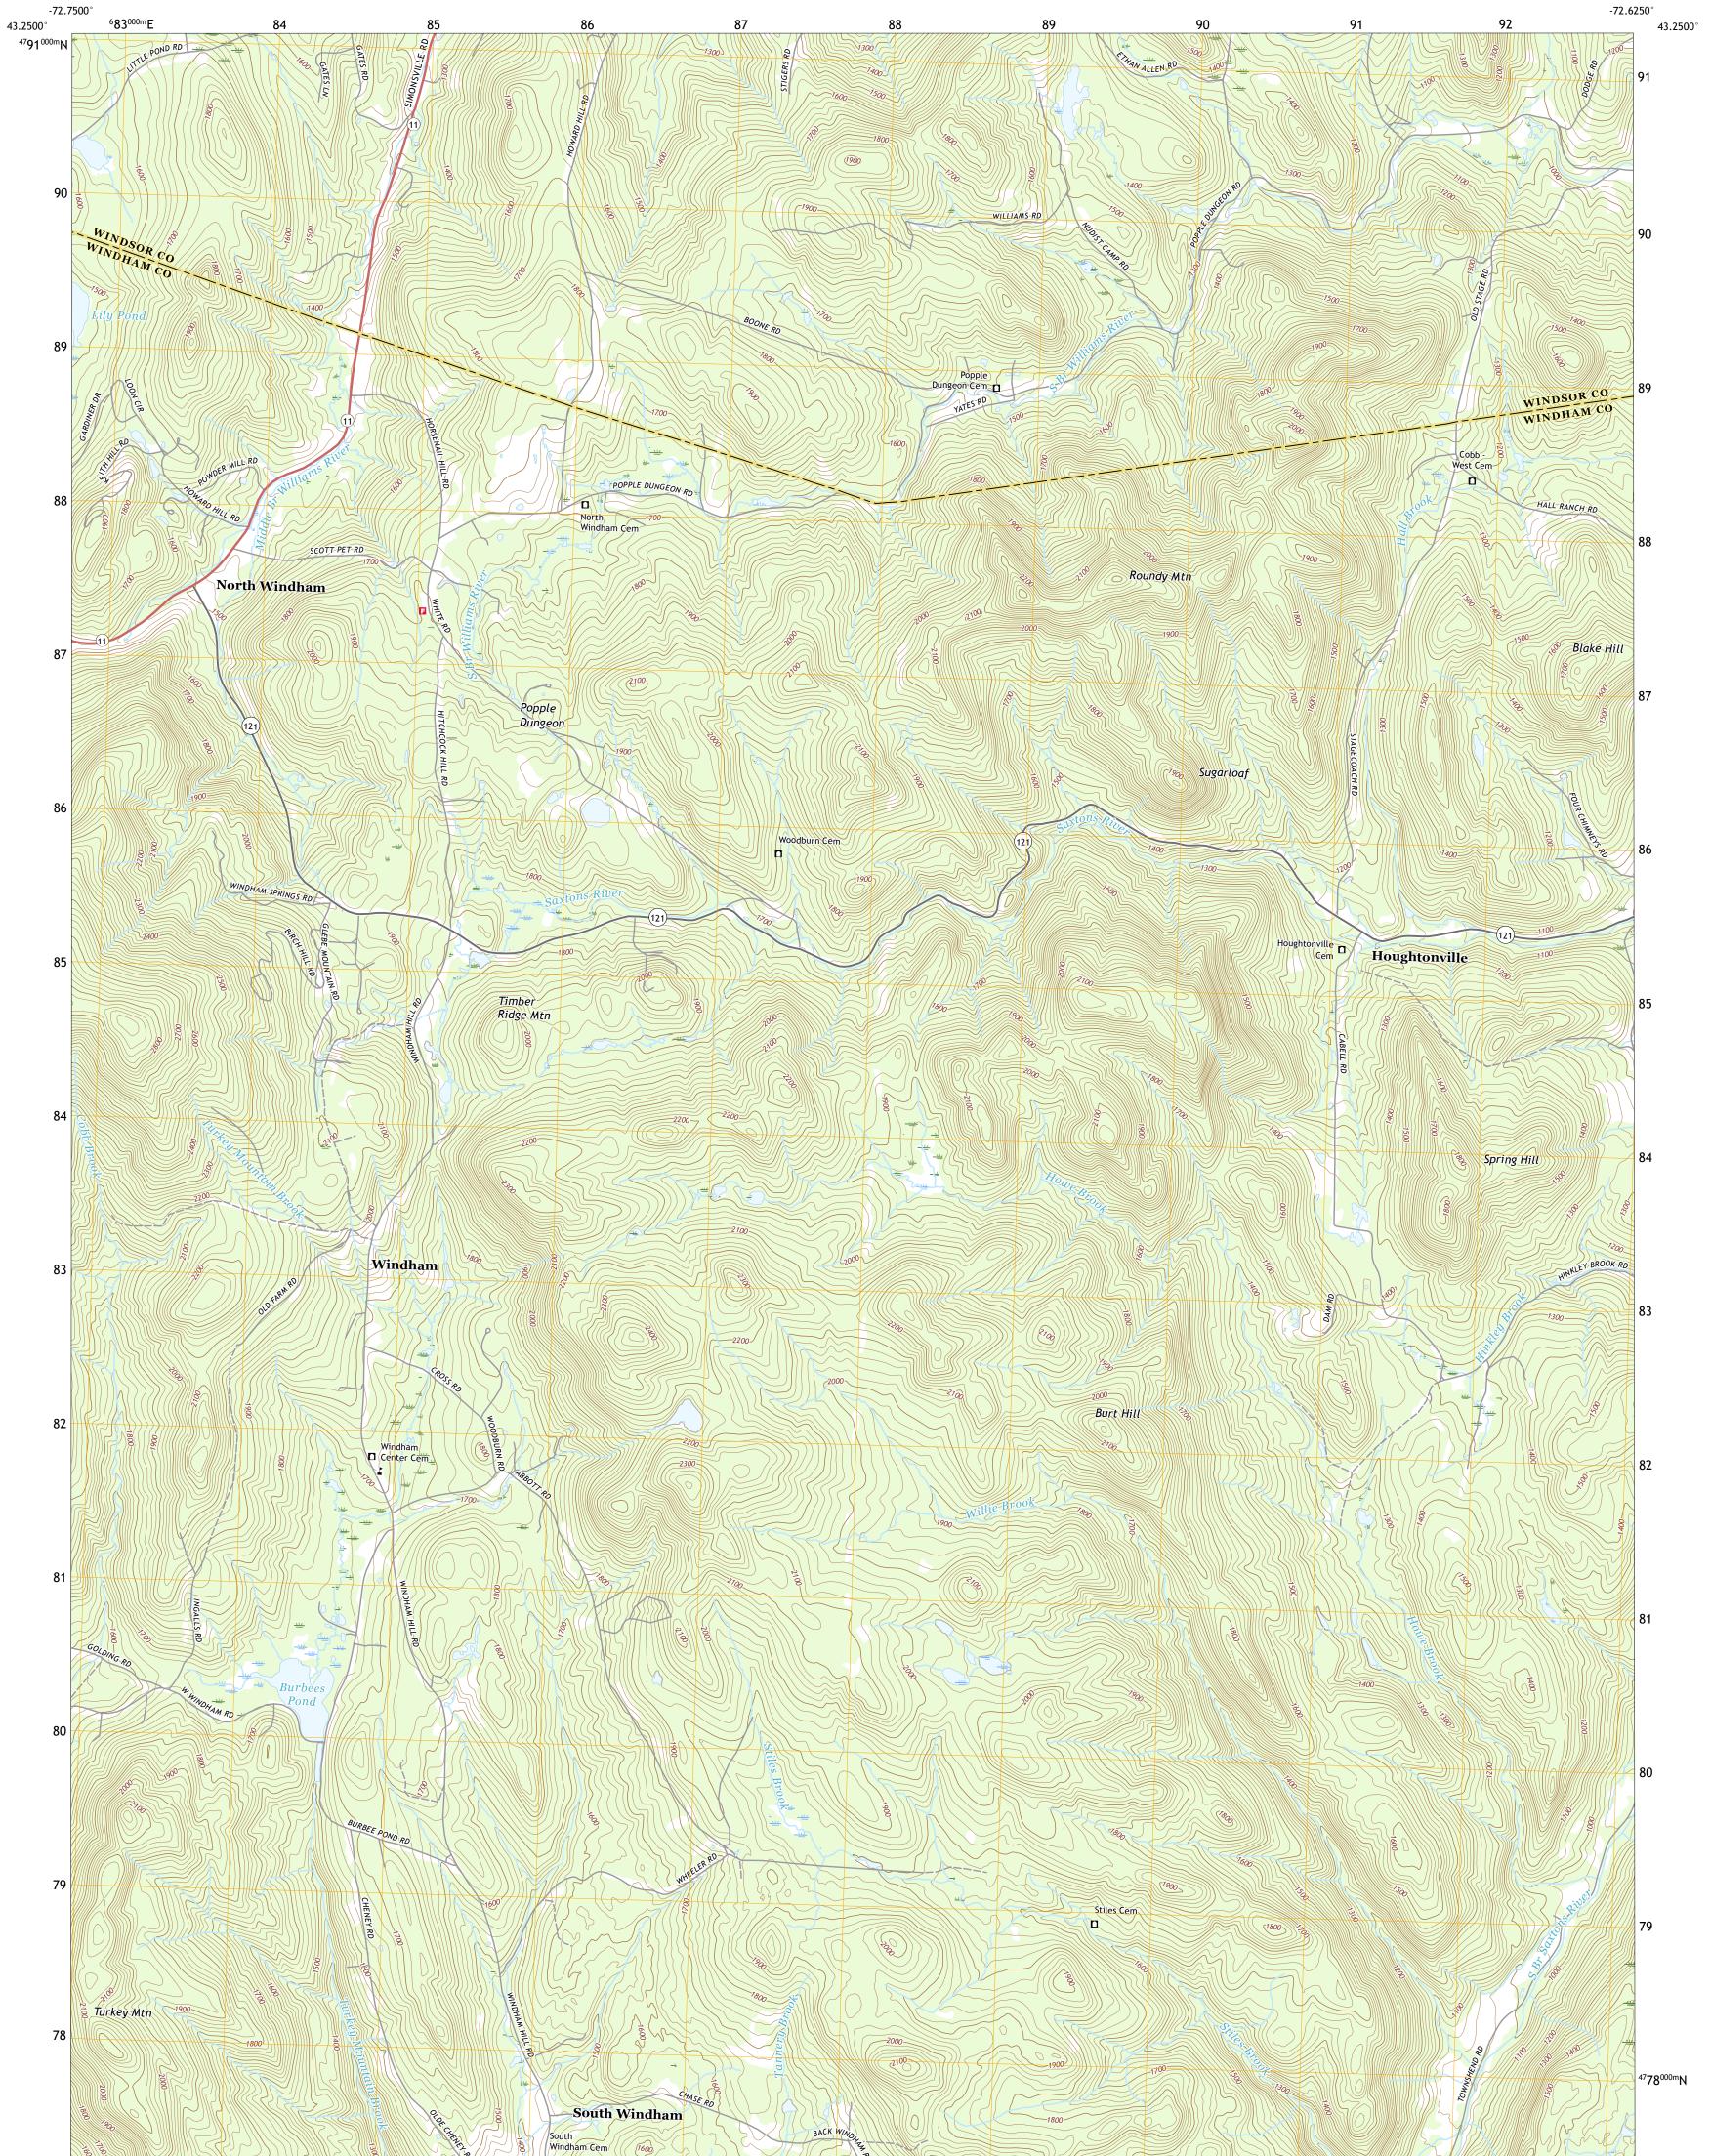

WINDHAM QUADRANGLE VERMONT 7.5-MINUTE SERIES

Produced by the United States Geological Survey North American Datum of 1983 (NAD83) World Geodetic System of 1984 (WGS84). Projection and 1 000-meter grid:Universal Transverse Mercator, Zone 18T This map is not a legal document. Boundaries may be generalized for this map scale. Private lands within government reservations may not be shown. Obtain permission before entering private lands.

Imagery.......NAIP, August 2016 - October 2016Roads......U.S. Census Bureau, 2017Names......GNIS, 1980 - 2016Hydrography......GNIS, 1980 - 2016Hydrography.....National Hydrography Dataset, 2011 - 2018Contours.....National Elevation Dataset, 2007 - 2011Boundaries.....Multiple sources; see metadata file 2016 - 2017Wetlands.....FWS National Wetlands Inventory 1977 - 2012