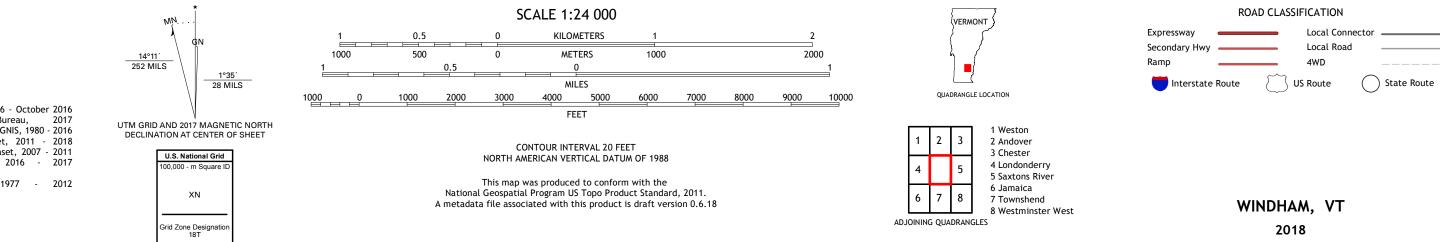

WINDHAM QUADRANGLE VERMONT 7.5-MINUTE SERIES

Produced by the United States Geological Survey North American Datum of 1983 (NAD83) World Geodetic System of 1984 (WGS84). Projection and 1 000-meter grid:Universal Transverse Mercator, Zone 18T This map is not a legal document. Boundaries may be generalized for this map scale. Private lands within government reservations may not be shown. Obtain permission before entering private lands.

Imagery.......NAIP, August 2016 - October 2016Roads......U.S. Census Bureau, 2017Names......GNIS, 1980 - 2016Hydrography......GNIS, 1980 - 2016Hydrography.....National Hydrography Dataset, 2011 - 2018Contours.....National Elevation Dataset, 2007 - 2011Boundaries.....Multiple sources; see metadata file 2016 - 2017Wetlands.....FWS National Wetlands Inventory 1977 - 2012