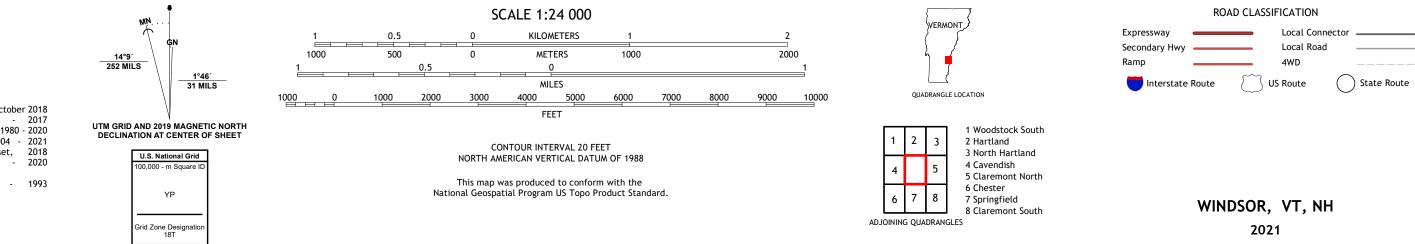

WINDSOR QUADRANGLE VERMONT - NEW HAMPSHIRE 7.5-MINUTE SERIES

Produced by the United States Geological Survey North American Datum of 1983 (NAD83) World Geodetic System of 1984 (WGS84). Projection and 1 000-meter grid:Universal Transverse Mercator, Zone 18T This map is not a legal document. Boundaries may be generalized for this map scale. Private lands within government reservations may not be shown. Obtain permission before entering private lands.