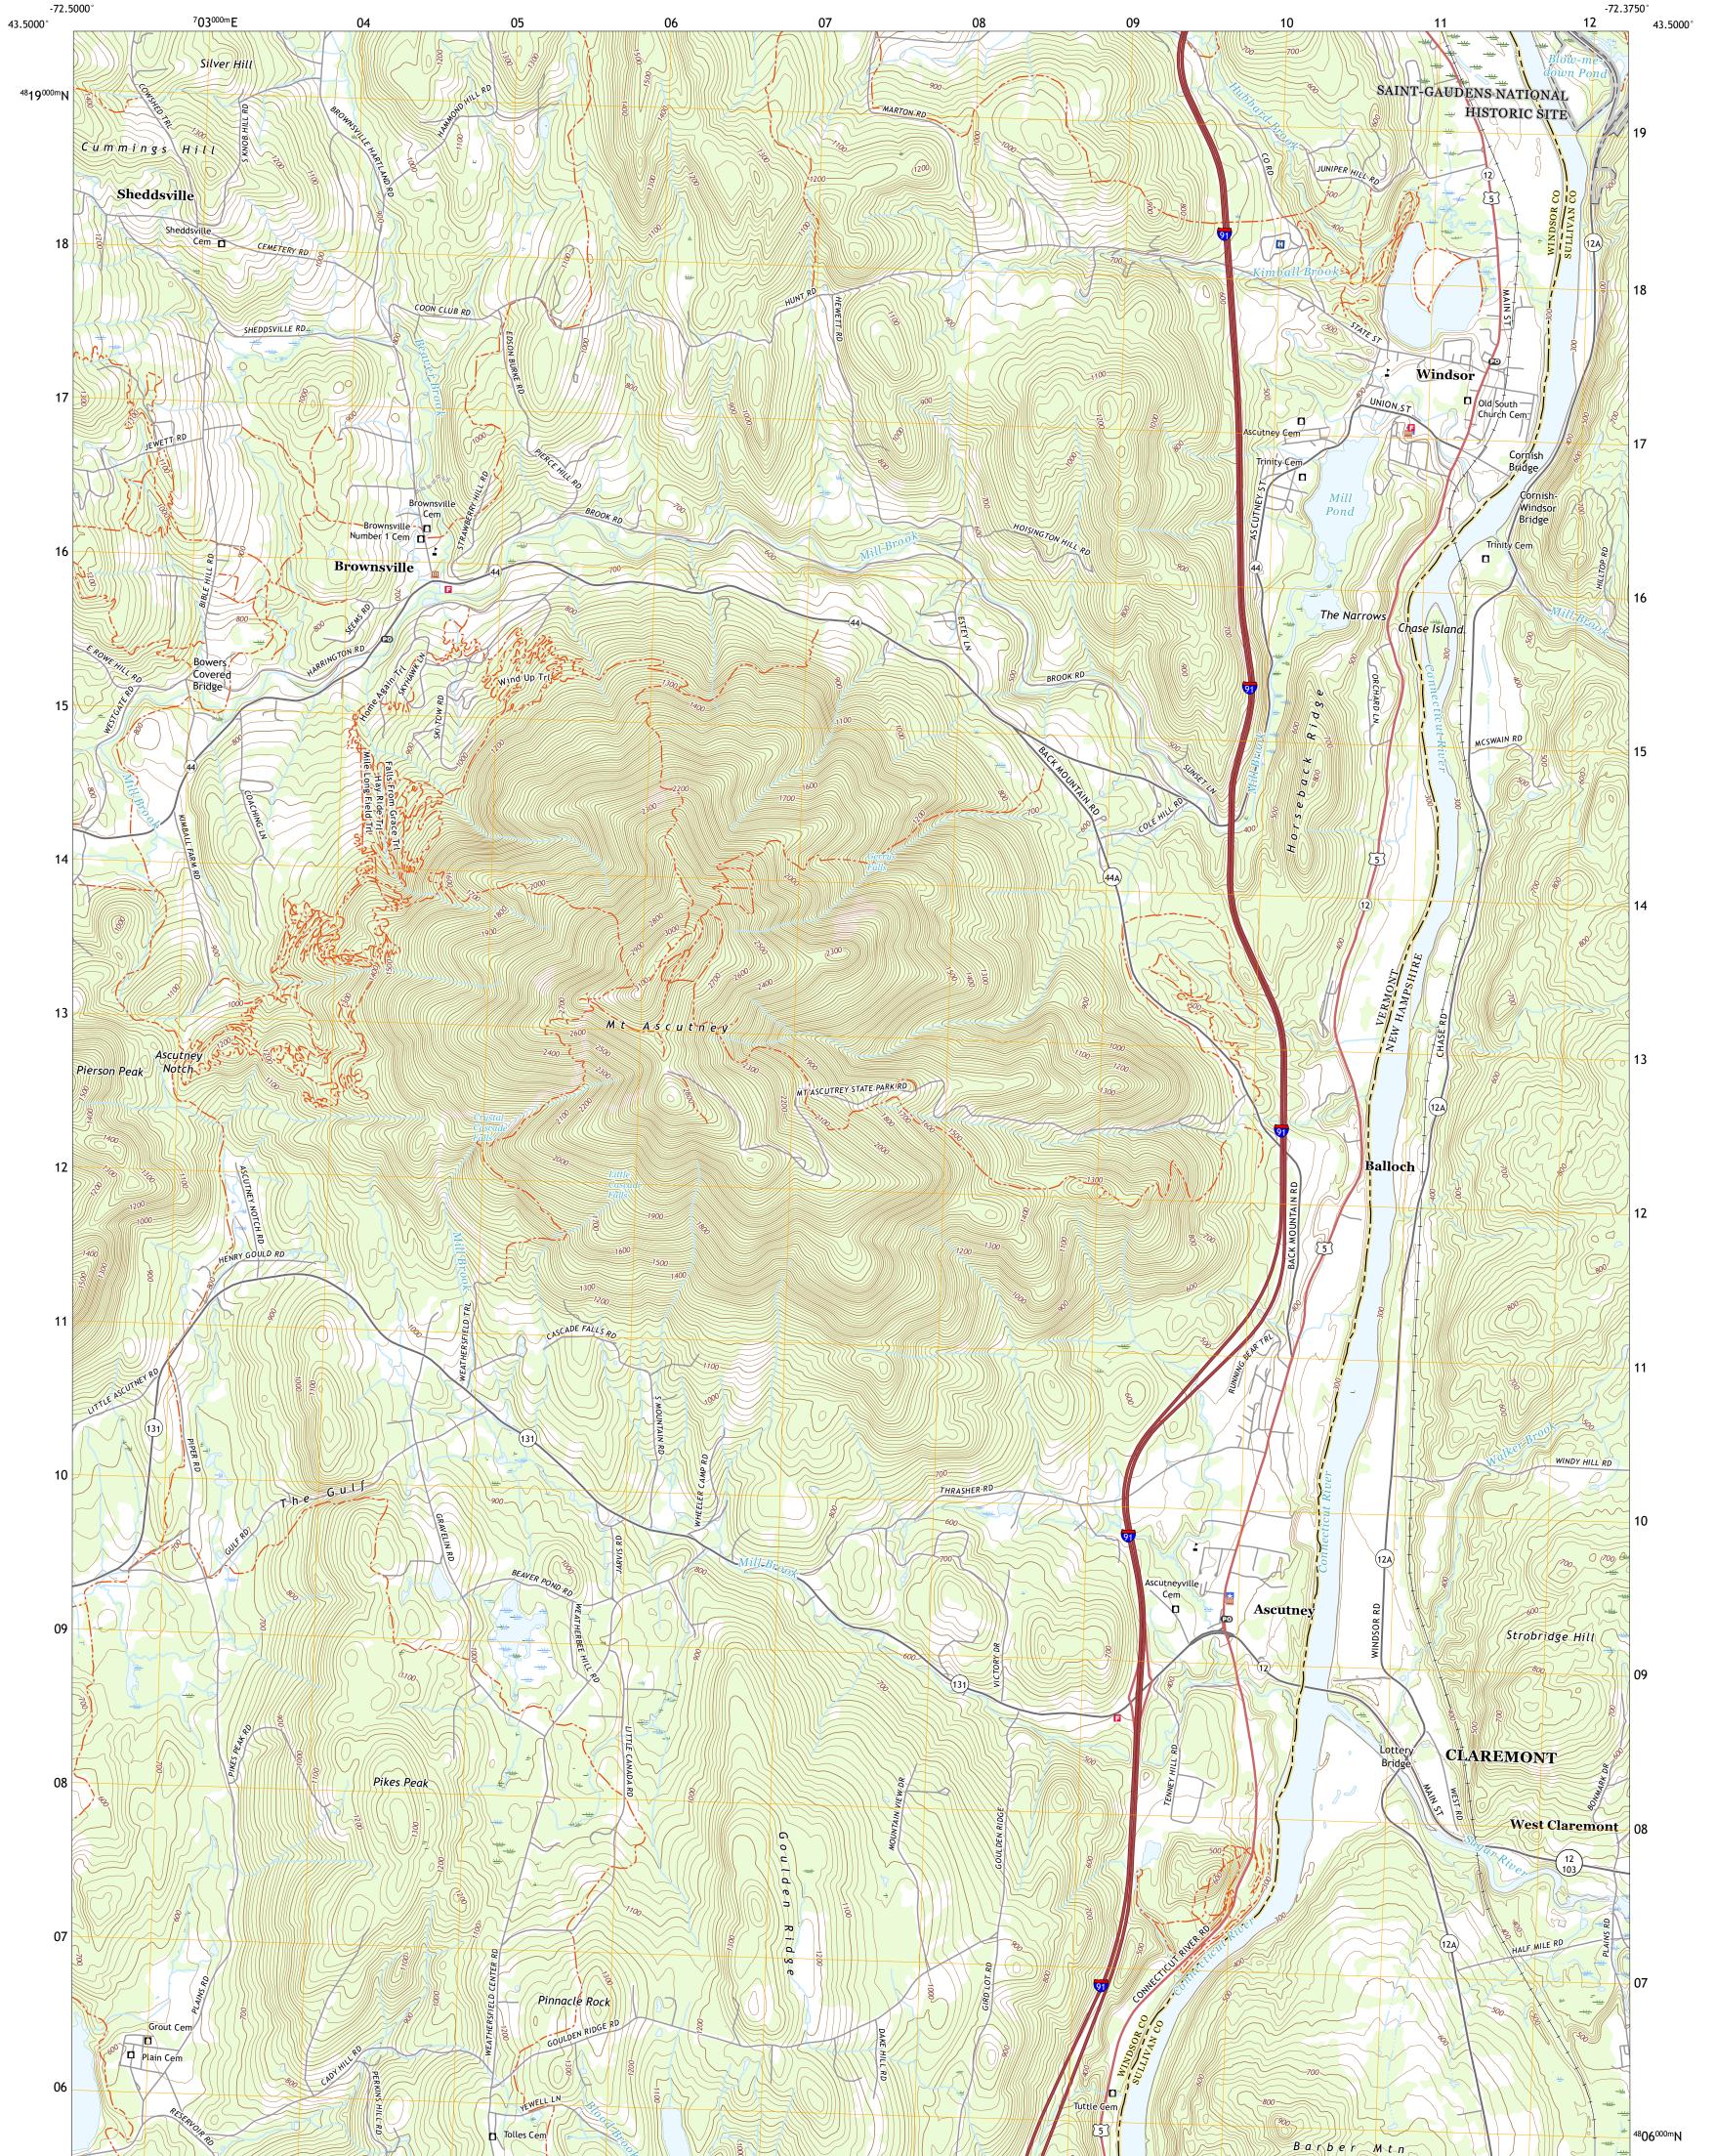

WINDSOR QUADRANGLE VERMONT - NEW HAMPSHIRE 7.5-MINUTE SERIES

Produced by the United States Geological Survey North American Datum of 1983 (NAD83) World Geodetic System of 1984 (WGS84). Projection and 1 000-meter grid:Universal Transverse Mercator, Zone 18T This map is not a legal document. Boundaries may be generalized for this map scale. Private lands within government reservations may not be shown. Obtain permission before entering private lands.