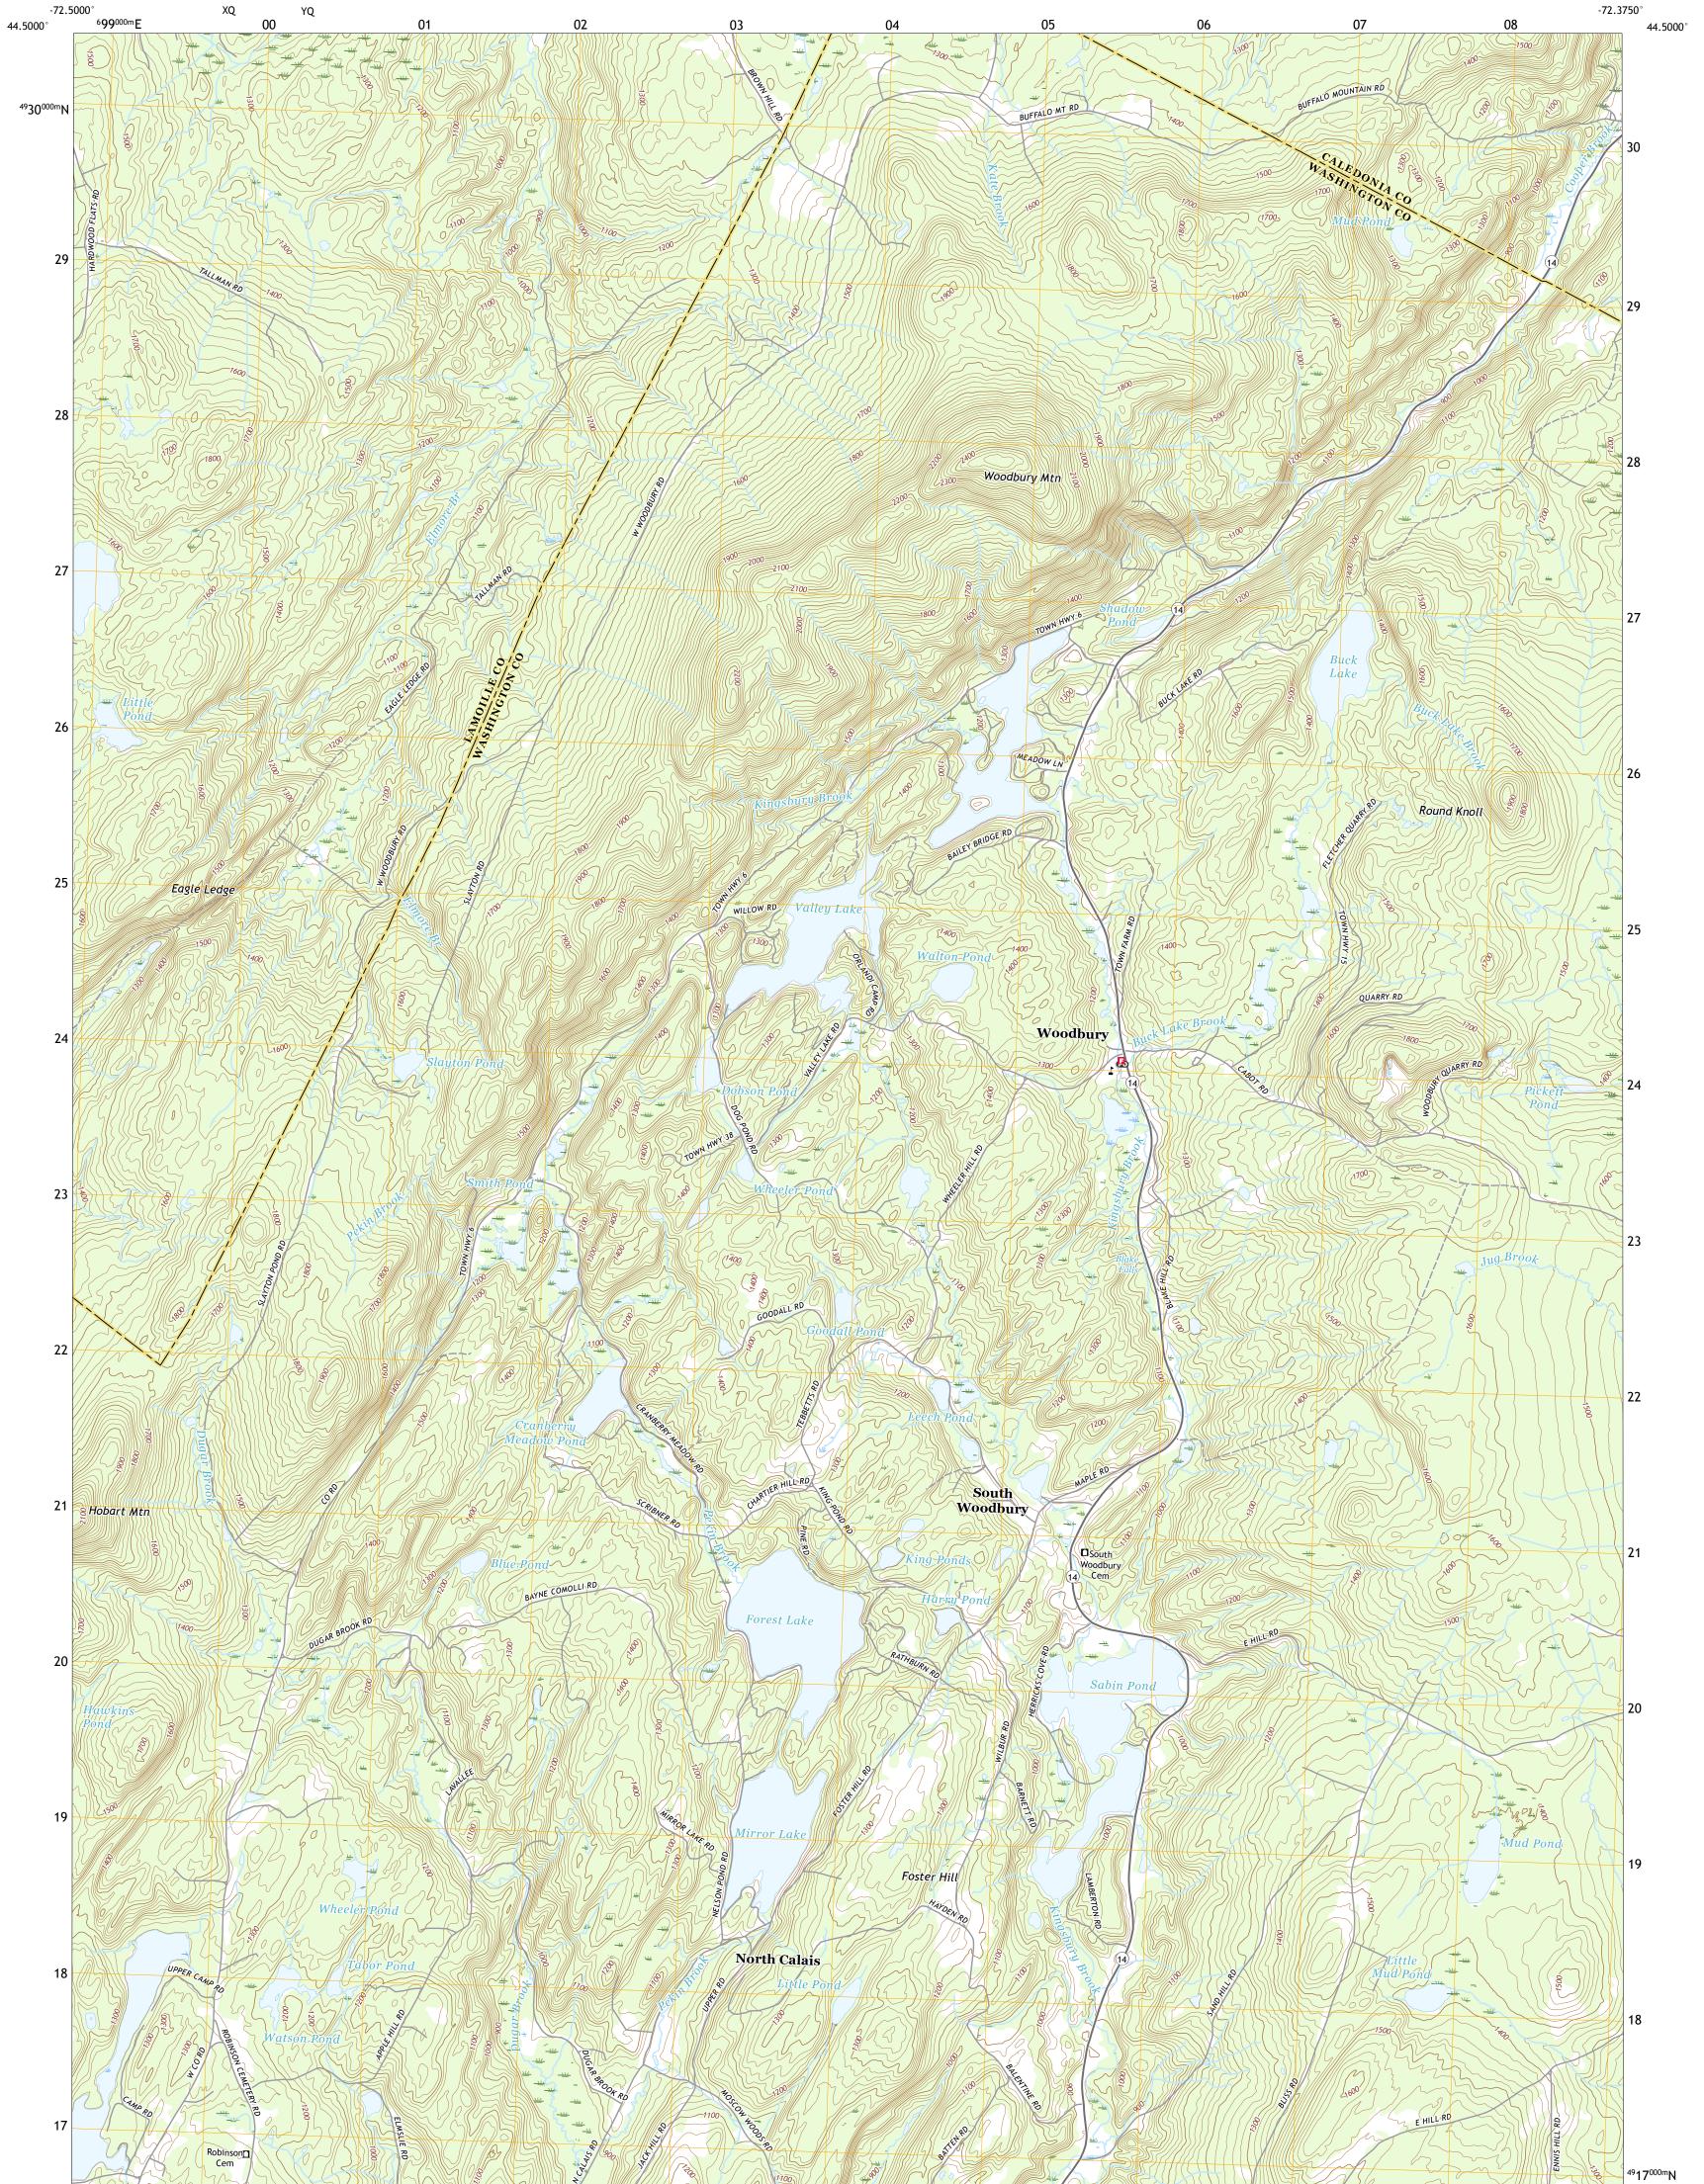

WOODBURY QUADRANGLE VERMONT 7.5-MINUTE SERIES

**Produced by the United States Geological Survey** North American Datum of 1983 (NAD83) World Geodetic System of 1984 (WGS84). Projection and 1 000-meter grid:Universal Transverse Mercator, Zone 18T This map is not a legal document. Boundaries may be generalized for this map scale. Private lands within government reservations may not be shown. Obtain permission before entering private lands.