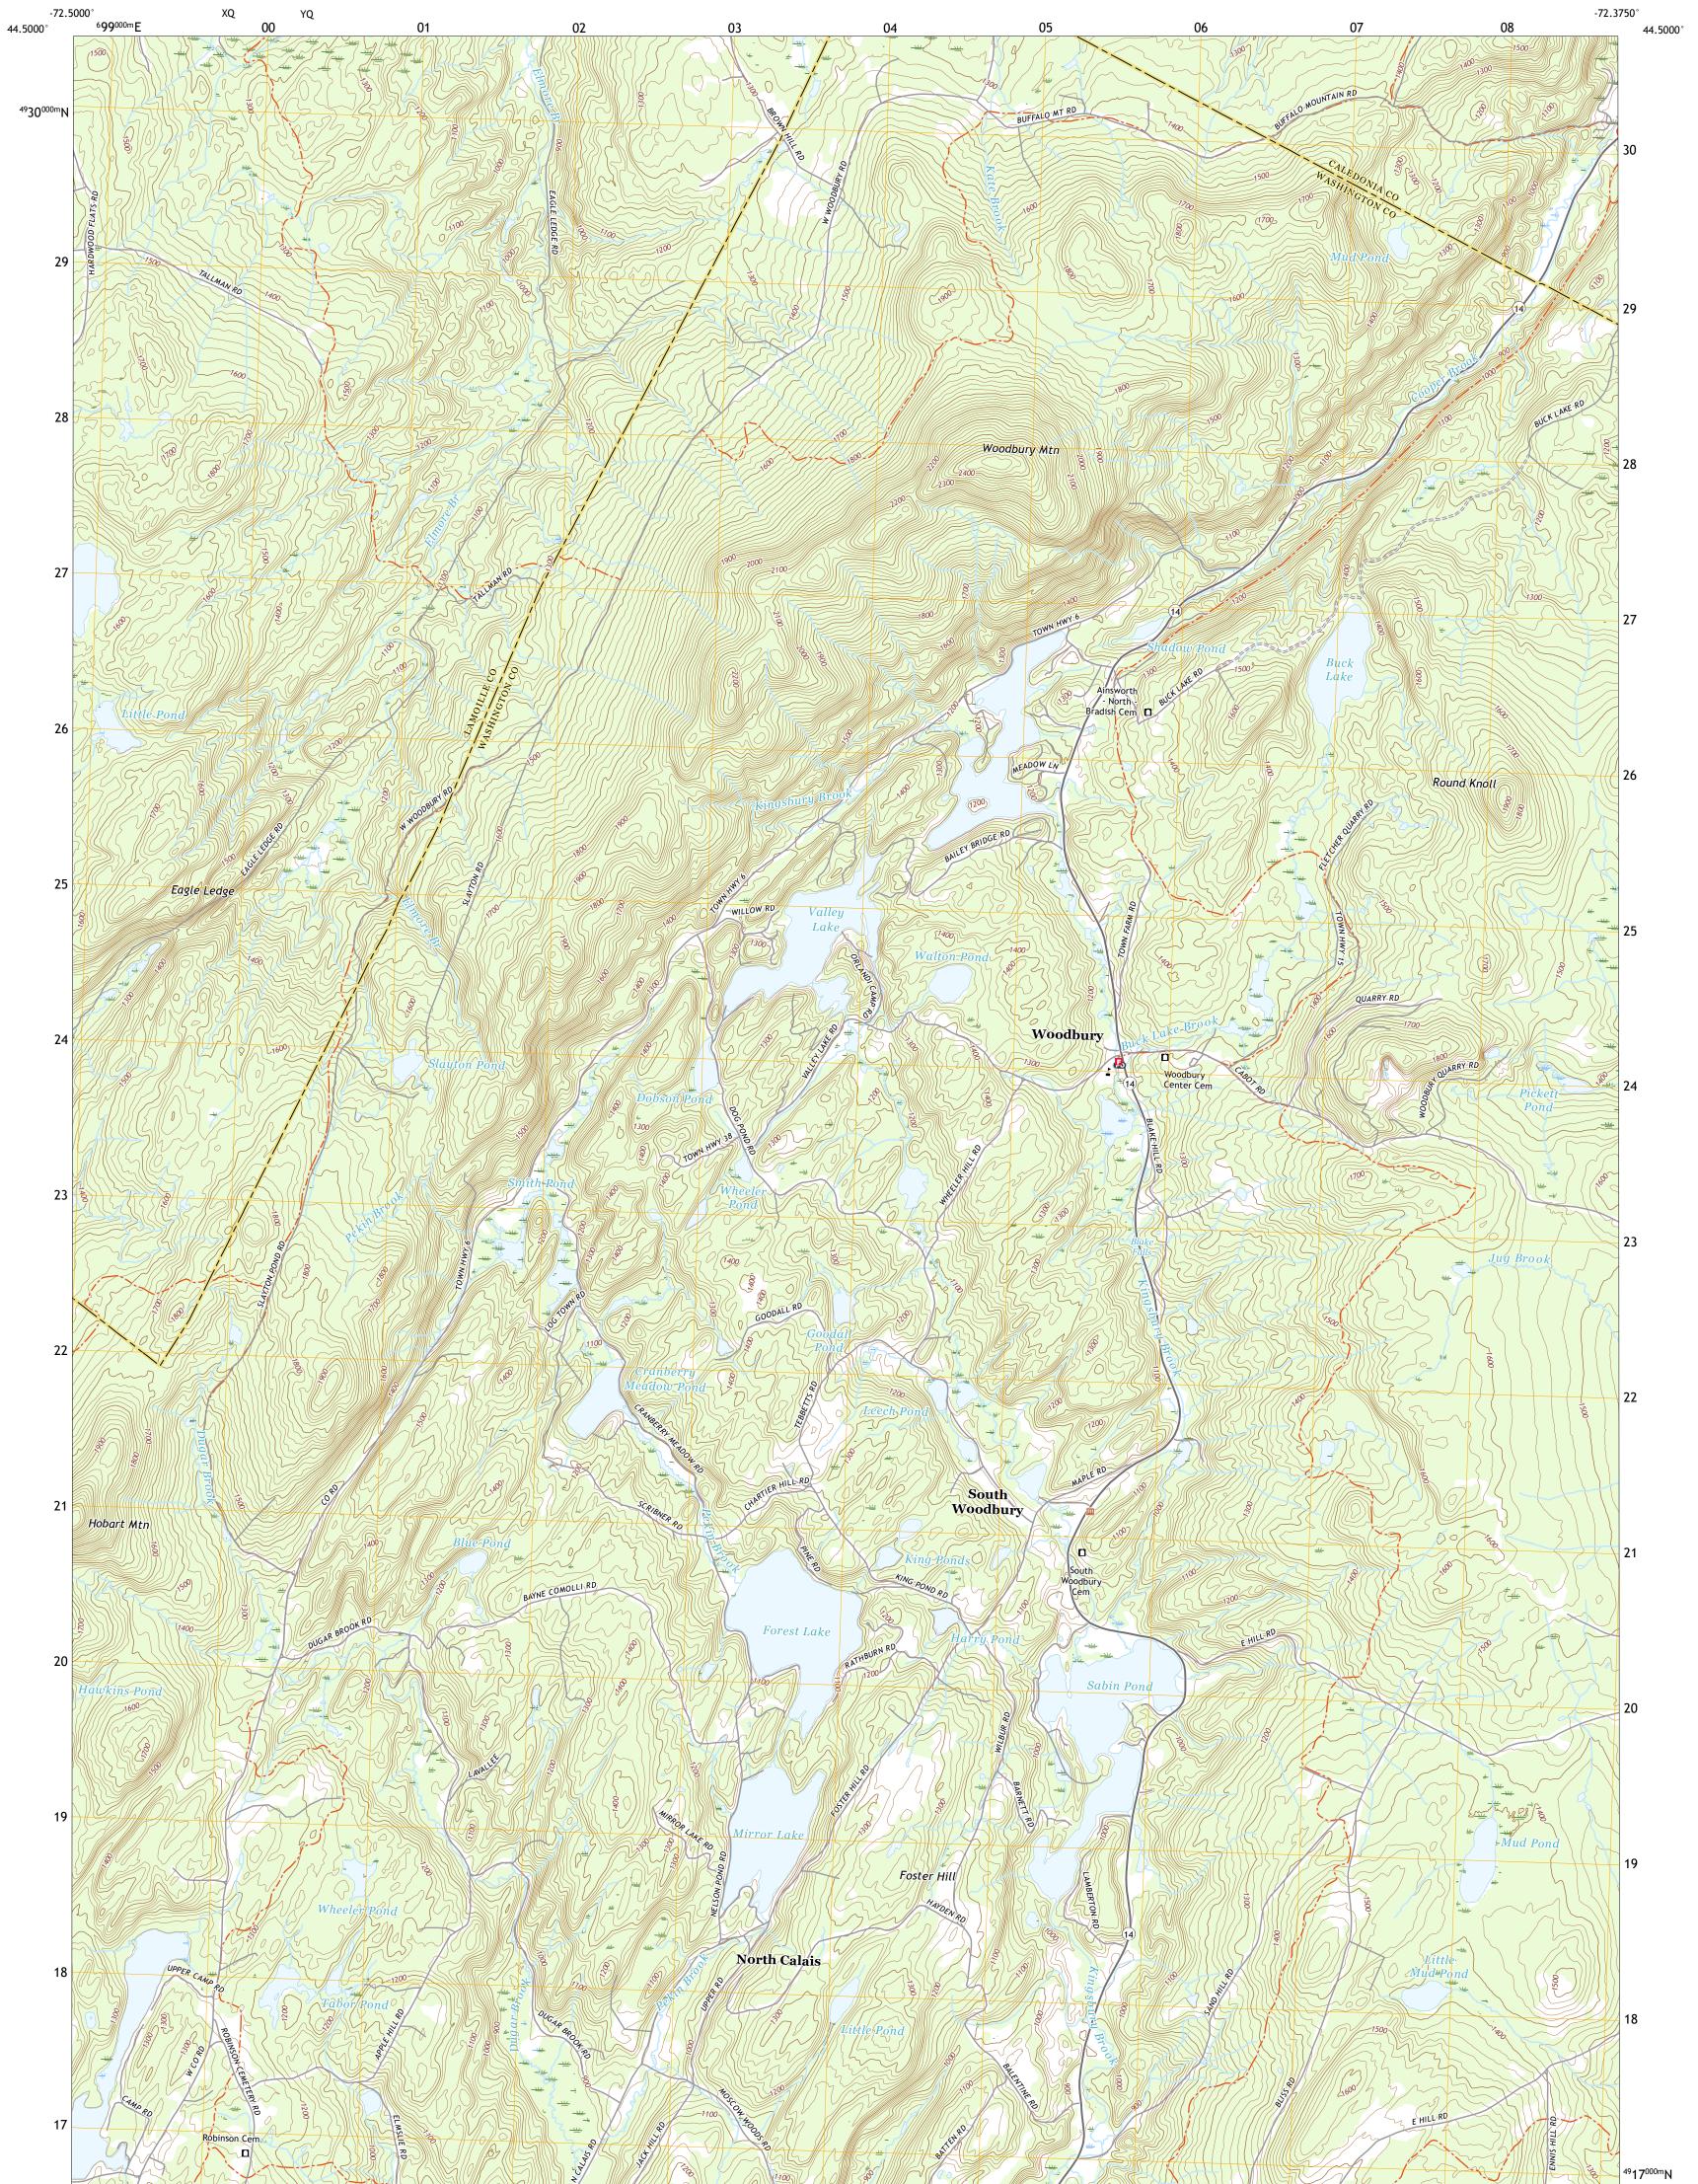

WOODBURY QUADRANGLE VERMONT 7.5-MINUTE SERIES

**Produced by the United States Geological Survey** North American Datum of 1983 (NAD83) World Geodetic System of 1984 (WGS84). Projection and 1 000-meter grid:Universal Transverse Mercator, Zone 18T This map is not a legal document. Boundaries may be generalized for this map scale. Private lands within government reservations may not be shown. Obtain permission before entering private lands.