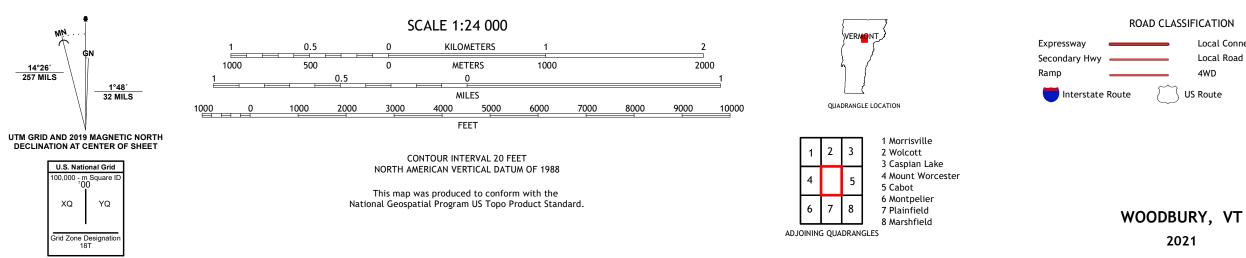

## NSN. 7 6 4 3 0 1 6 4 0 1 4 0 8 NGA REF NO. US GS X 2 4 K 4 9 7 4 9

Local Connector

\_\_\_\_

State Route

Local Road

4WD