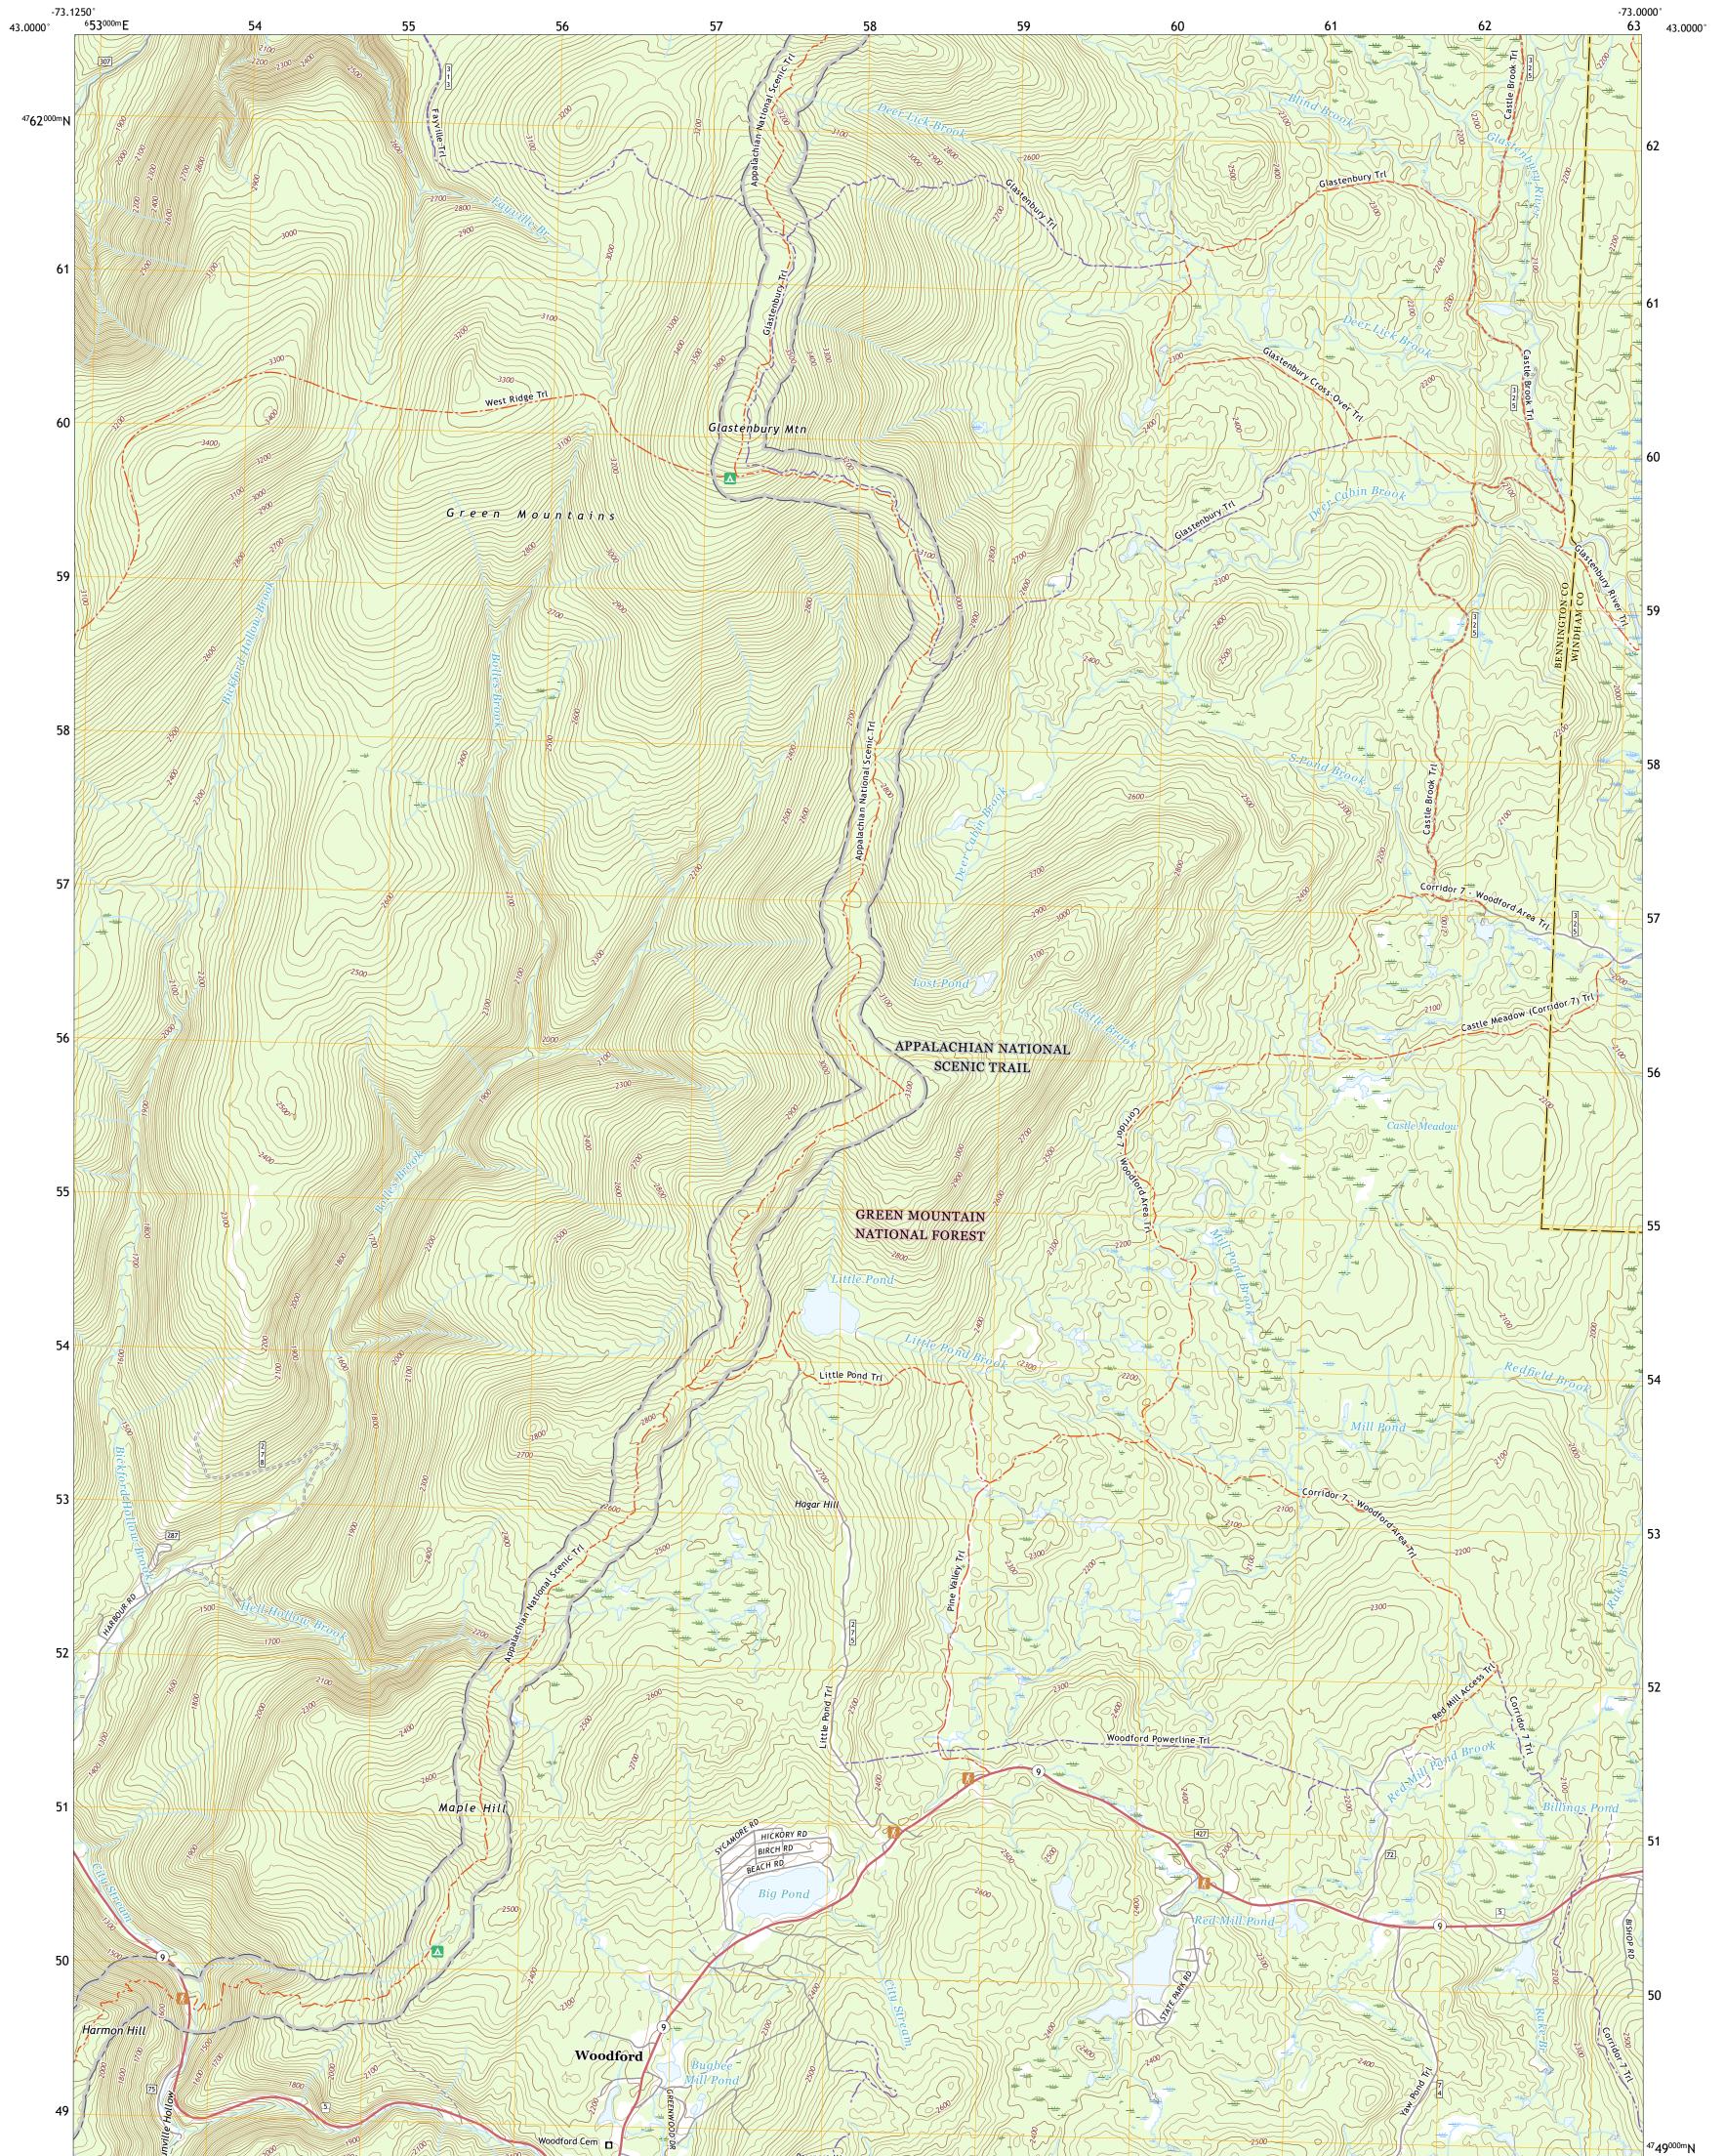

US Topo

TUEST SPINE

WOODFORD QUADRANGLE VERMONT 7.5-MINUTE SERIES

Produced by the United States Geological Survey North American Datum of 1983 (NAD83) World Geodetic System of 1984 (WGS84). Projection and 1 000-meter grid:Universal Transverse Mercator, Zone 18T This map is not a legal document. Boundaries may be generalized for this map scale. Private lands within government reservations may not be shown. Obtain permission before entering private lands.