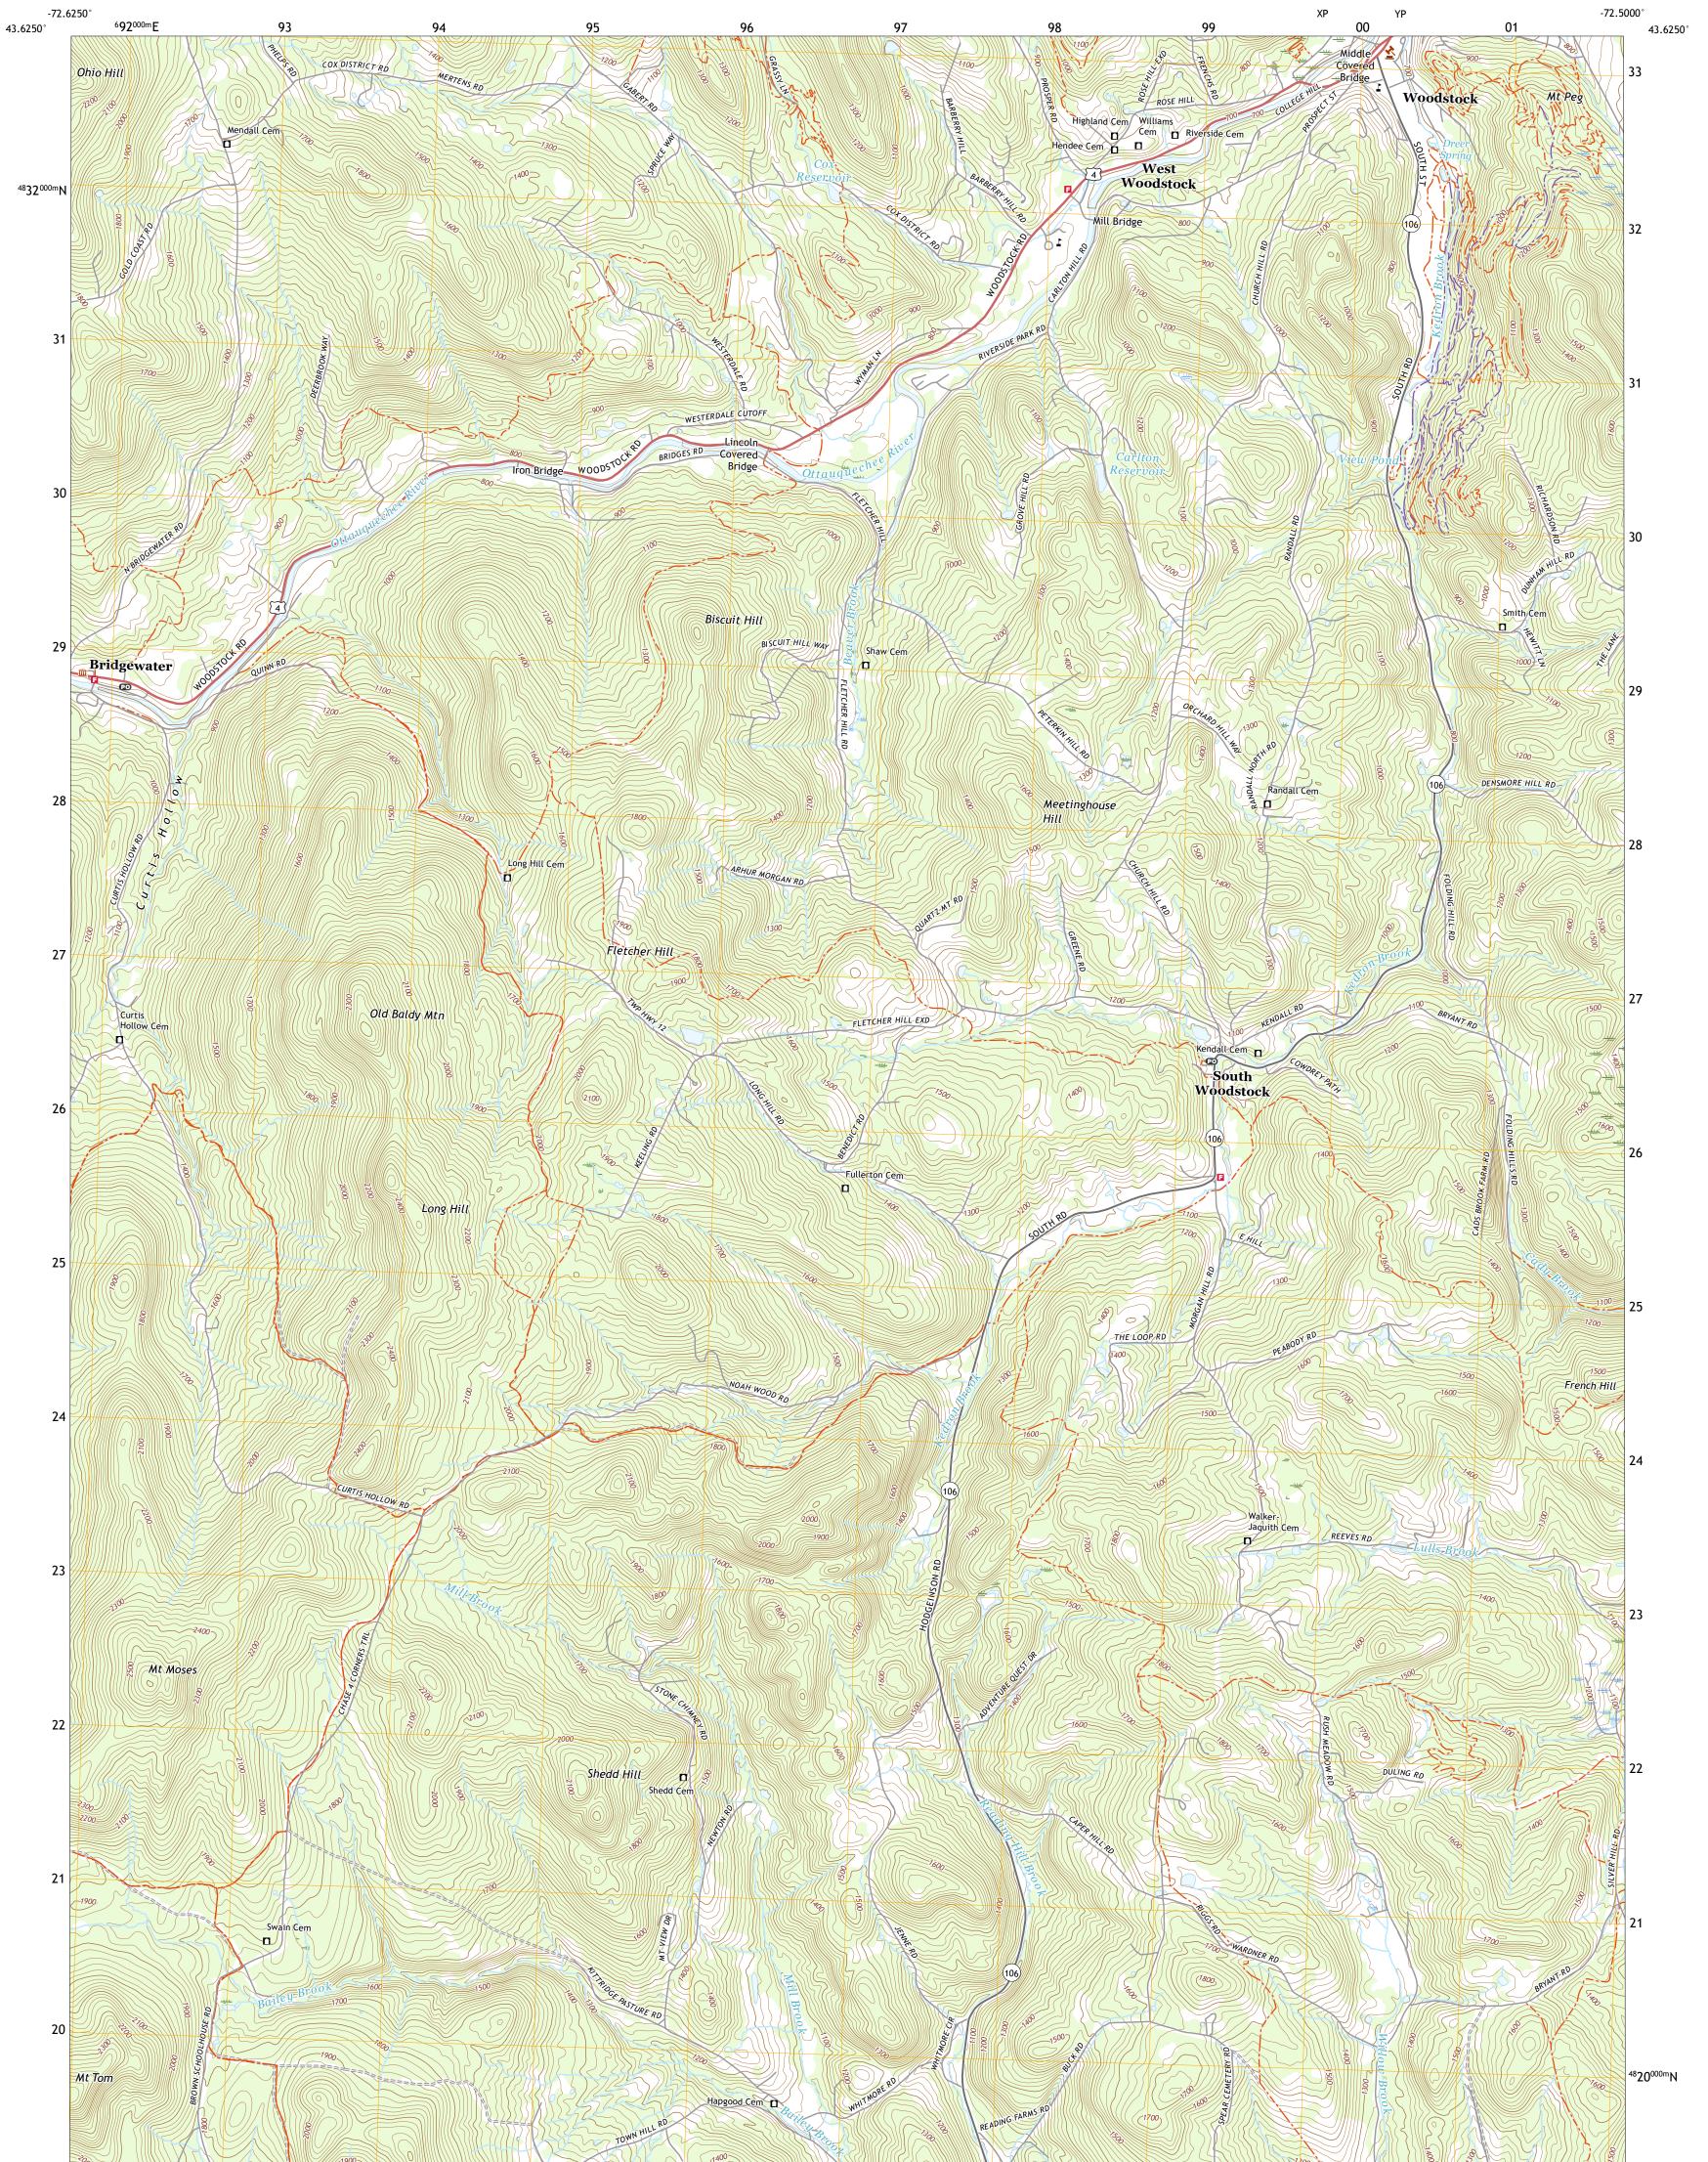

WOODSTOCK SOUTH QUADRANGLE VERMONT - WINDSOR COUNTY 7.5-MINUTE SERIES

Produced by the United States Geological Survey North American Datum of 1983 (NAD83) World Geodetic System of 1984 (WGS84). Projection and 1 000-meter grid:Universal Transverse Mercator, Zone 18T This map is not a legal document. Boundaries may be generalized for this map scale. Private lands within government reservations may not be shown. Obtain permission before entering private lands.