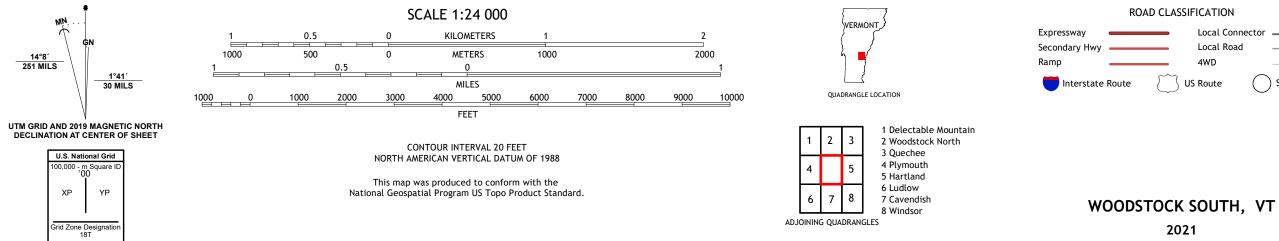

WOODSTOCK SOUTH QUADRANGLE VERMONT - WINDSOR COUNTY 7.5-MINUTE SERIES

Produced by the United States Geological Survey North American Datum of 1983 (NAD83) World Geodetic System of 1984 (WGS84). Projection and 1 000-meter grid:Universal Transverse Mercator, Zone 18T This map is not a legal document. Boundaries may be generalized for this map scale. Private lands within government reservations may not be shown. Obtain permission before entering private lands.

Imagery.... Roads..... Names..... Hydrography..... Contours.. Boundaries.... Wetlands... ..FWS Wetlands Inventory 1977 National

MN

14°8′ 251 MILS

2021