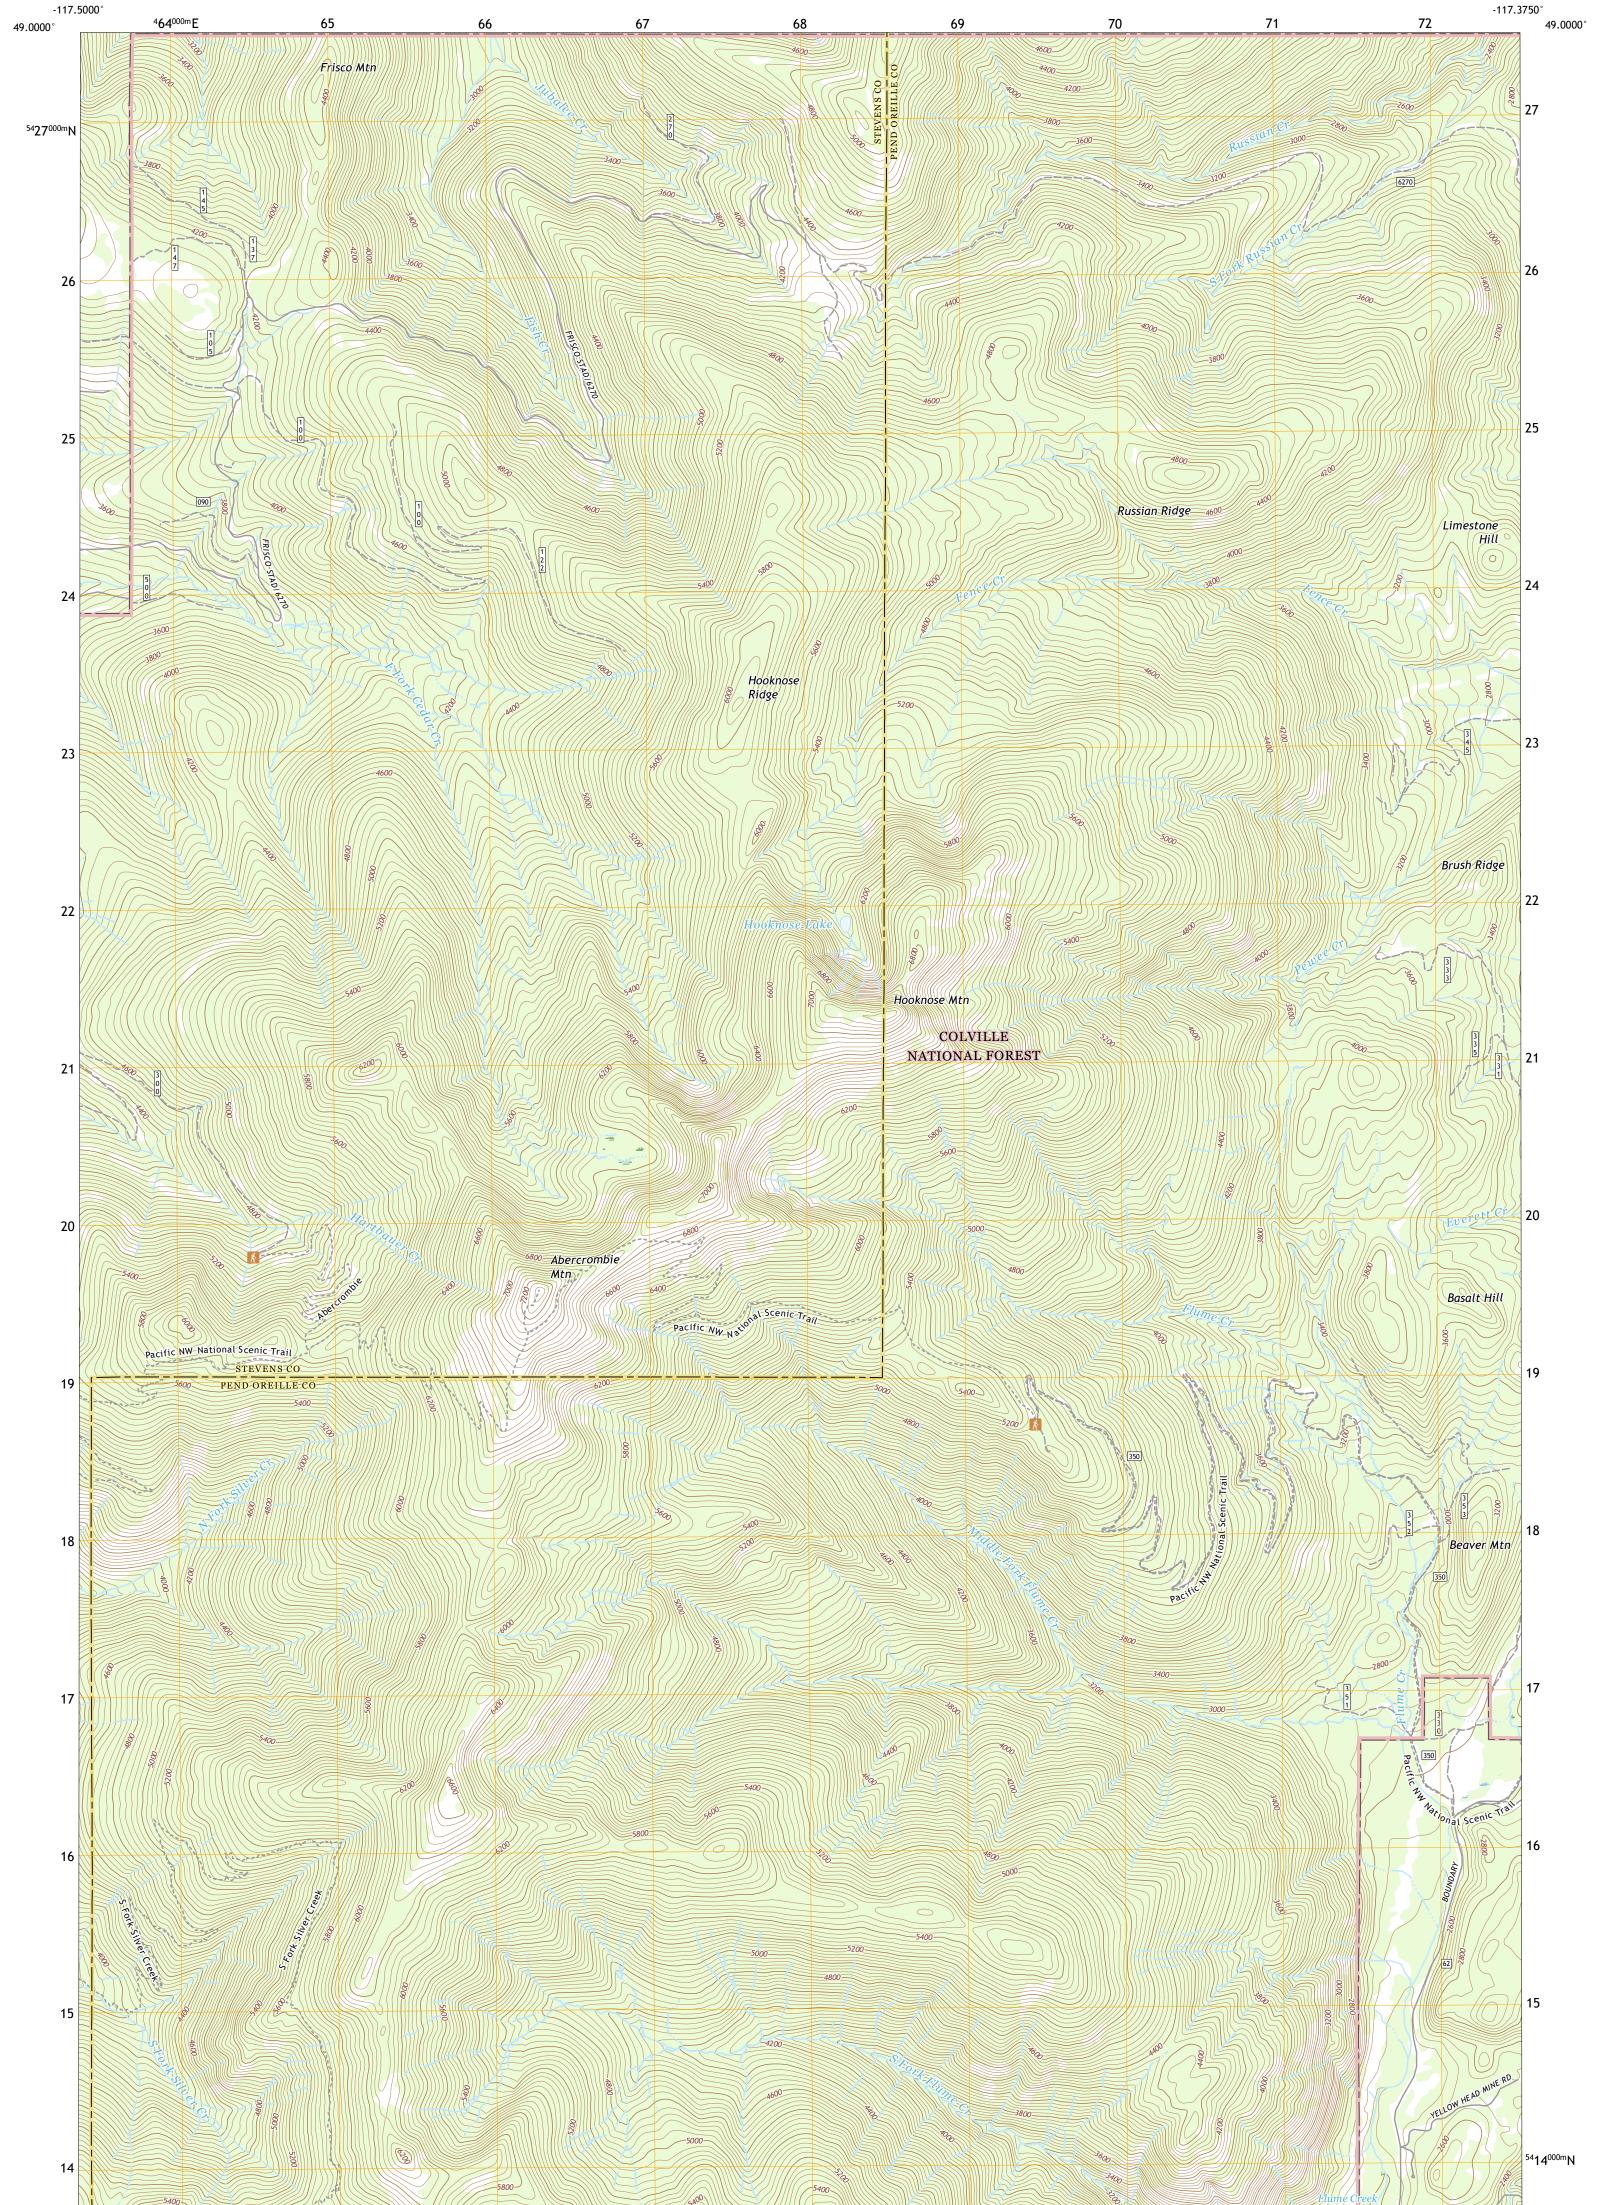

The National Map US Topo

UTS STREET

ABERCROMBIE MOUNTAIN QUADRANGLE WASHINGTON 7.5-MINUTE SERIES

Produced by the United States Geological Survey North American Datum of 1983 (NAD83) World Geodetic System of 1984 (WGS84). Projection and 1 000-meter grid:Universal Transverse Mercator, Zone 11U This map is not a legal document. Boundaries may be generalized for this map scale. Private lands within government reservations may not be shown. Obtain permission before entering private lands.