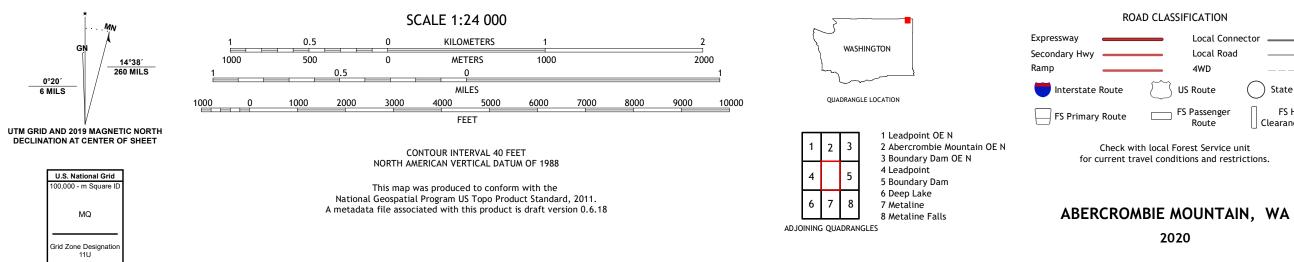

The National Map US Topo

UTS STREET

ABERCROMBIE MOUNTAIN QUADRANGLE WASHINGTON 7.5-MINUTE SERIES

Produced by the United States Geological Survey North American Datum of 1983 (NAD83) World Geodetic System of 1984 (WGS84). Projection and 1 000-meter grid:Universal Transverse Mercator, Zone 11U This map is not a legal document. Boundaries may be generalized for this map scale. Private lands within government reservations may not be shown. Obtain permission before entering private lands.

......NAIP, October 2015 - January 2016 Imagery..... Roads..... 

NSN. 7643016401420 NGA REF NO. US GS X 24 K 46

ROAD CLASSIFICATION

US Route

2020

FS Passenger

Local Connector

State Route

FS High Clearance Route

Local Road

4WD

Route