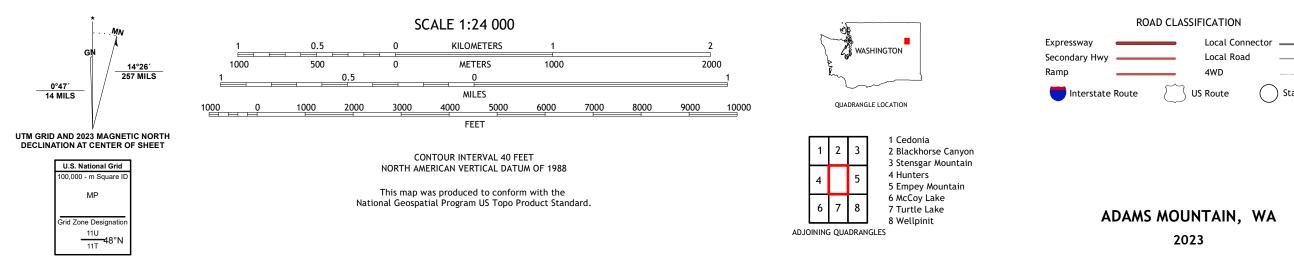

ADAMS MOUNTAIN QUADRANGLE WASHINGTON - STEVENS COUNTY 7.5-MINUTE SERIES

**Produced by the United States Geological Survey** North American Datum of 1983 (NAD83) World Geodetic System of 1984 (WGS84). Projection and 1 000-meter grid:Universal Transverse Mercator, Zone 11U\11T This map is not a legal document. Boundaries may be generalized for this map scale. Private lands within government reservations may not be shown. Obtain permission before entering private lands.

Imagery......NAIP, July 2017 - November 2017 Roads......NAIP, July 2017 - November 2017 Names......GNIS, 1979 - 2022 Hydrography......GNIS, 1979 - 2022 Contours.....National Hydrography Dataset, 2005 - 2023 Contours.....National Elevation Dataset, 2001 Boundaries......Multiple sources; see metadata file 2021 - 2022 Public Land Survey System......BLM, 2019 Wetlands......BLW, 2019