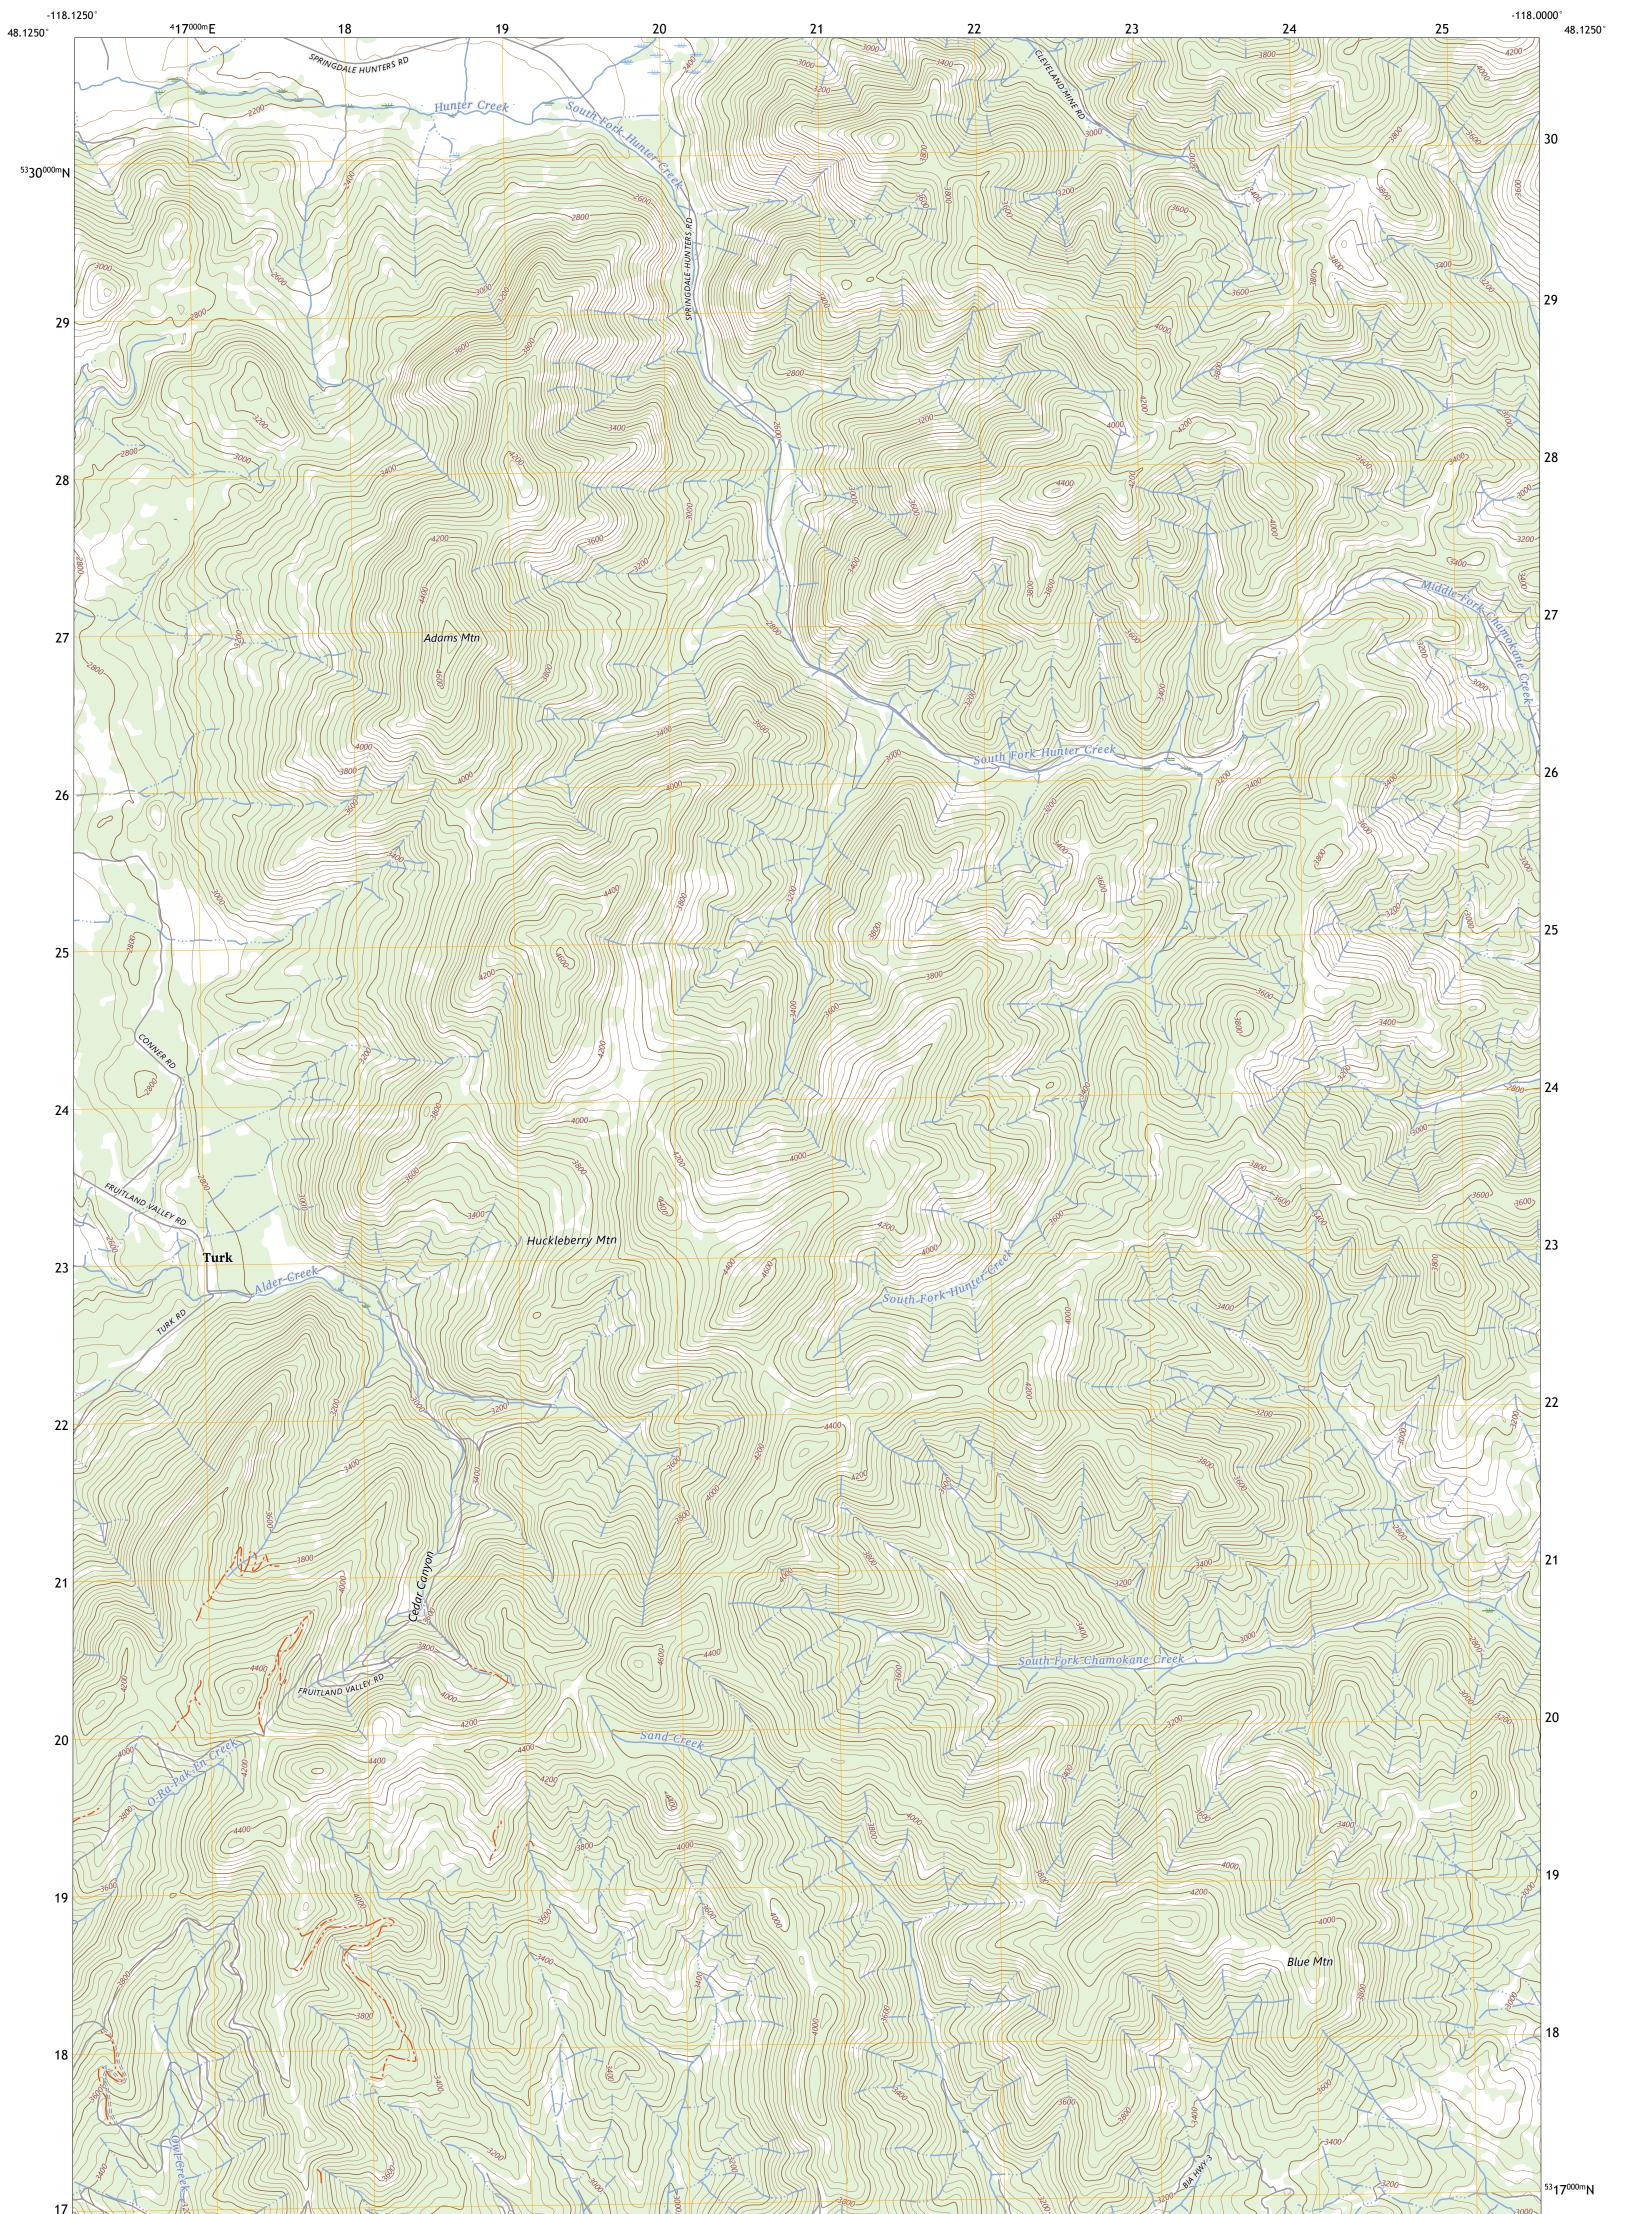

ADAMS MOUNTAIN QUADRANGLE WASHINGTON - STEVENS COUNTY 7.5-MINUTE SERIES

**Produced by the United States Geological Survey** North American Datum of 1983 (NAD83) World Geodetic System of 1984 (WGS84). Projection and 1 000-meter grid:Universal Transverse Mercator, Zone 11U\11T This map is not a legal document. Boundaries may be generalized for this map scale. Private lands within government reservations may not be shown. Obtain permission before entering private lands.