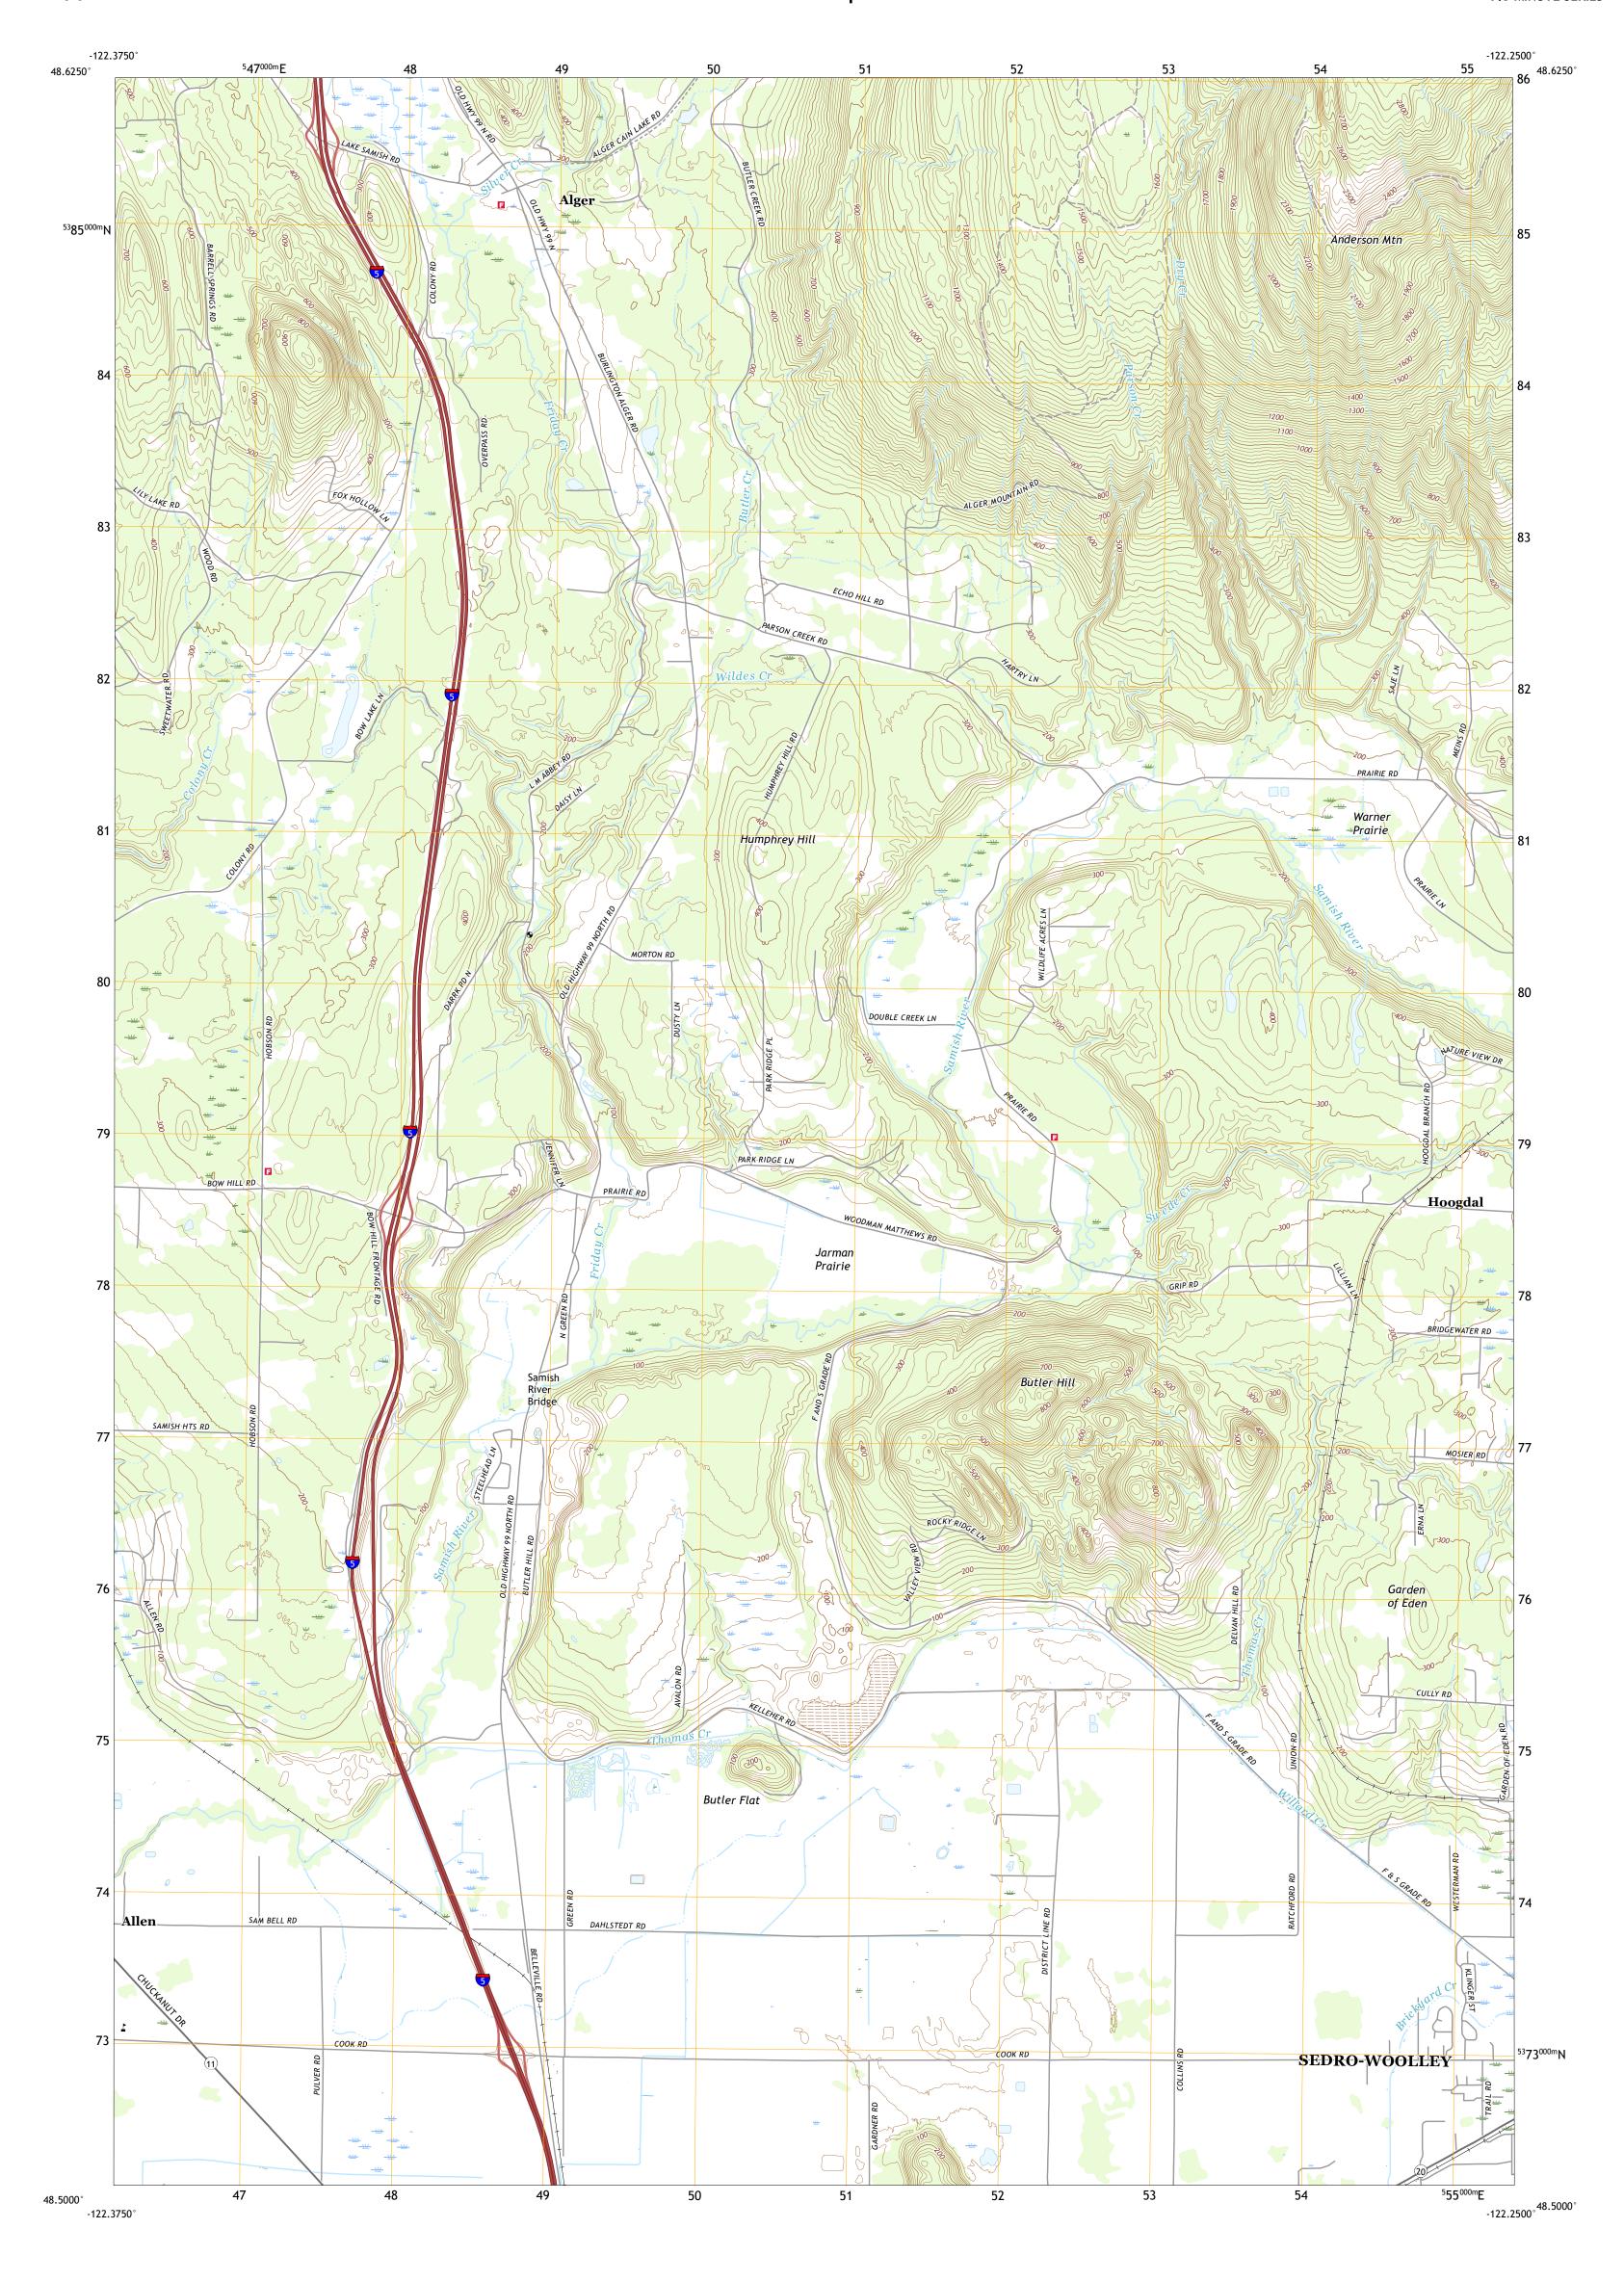

EU

Grid Zone Designation

Produced by the United States Geological Survey

generalized for this map scale. Private lands within government reservations may not be shown. Obtain permission before

North American Datum of 1983 (NAD83) World Geodetic System of 1984 (WGS84). Projection and 1 000-meter grid:Universal Transverse Mercator, Zone 10U

This map is not a legal document. Boundaries may be

entering private lands.





This map was produced to conform with the National Geospatial Program US Topo Product Standard, 2011. A metadata file associated with this product is draft version 0.6.18





ALGER, WA

2020