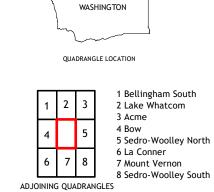

EU

Grid Zone Designation

Produced by the United States Geological Survey

generalized for this map scale. Private lands within government reservations may not be shown. Obtain permission before

North American Datum of 1983 (NAD83) World Geodetic System of 1984 (WGS84). Projection and 1 000-meter grid:Universal Transverse Mercator, Zone 10U

This map is not a legal document. Boundaries may be

entering private lands.





This map was produced to conform with the National Geospatial Program US Topo Product Standard, 2011. A metadata file associated with this product is draft version 0.6.18





ALGER, WA

2020