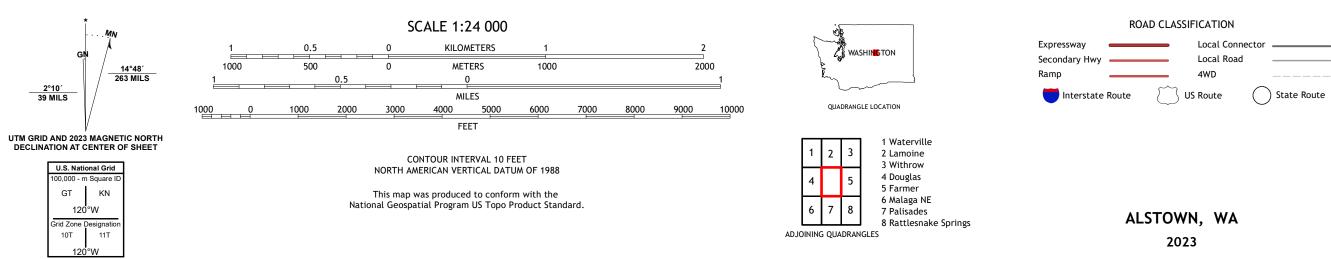

U.S. DEPARTMENT OF THE INTERIOR U.S. GEOLOGICAL SURVEY

ALSTOWN QUADRANGLE WASHINGTON - DOUGLAS COUNTY 7.5-MINUTE SERIES

**Produced by the United States Geological Survey** North American Datum of 1983 (NAD83) World Geodetic System of 1984 (WGS84). Projection and 1 000-meter grid:Universal Transverse Mercator, Zone 11T This map is not a legal document. Boundaries may be generalized for this map scale. Private lands within government reservations may not be shown. Obtain permission before entering private lands.

Imagery......NAIP, July 2017 - November 2017 Roads.....U.S. Census Bureau, 2016 Names......GNIS, 1979 - 2022 Hydrography.....National Hydrography Dataset, 2006 - 2022 Contours.....Multiple sources; see metadata file 2021 - 2022 Public Land Survey System.....BLM, 2019 Wetlands.....BLM, 2019