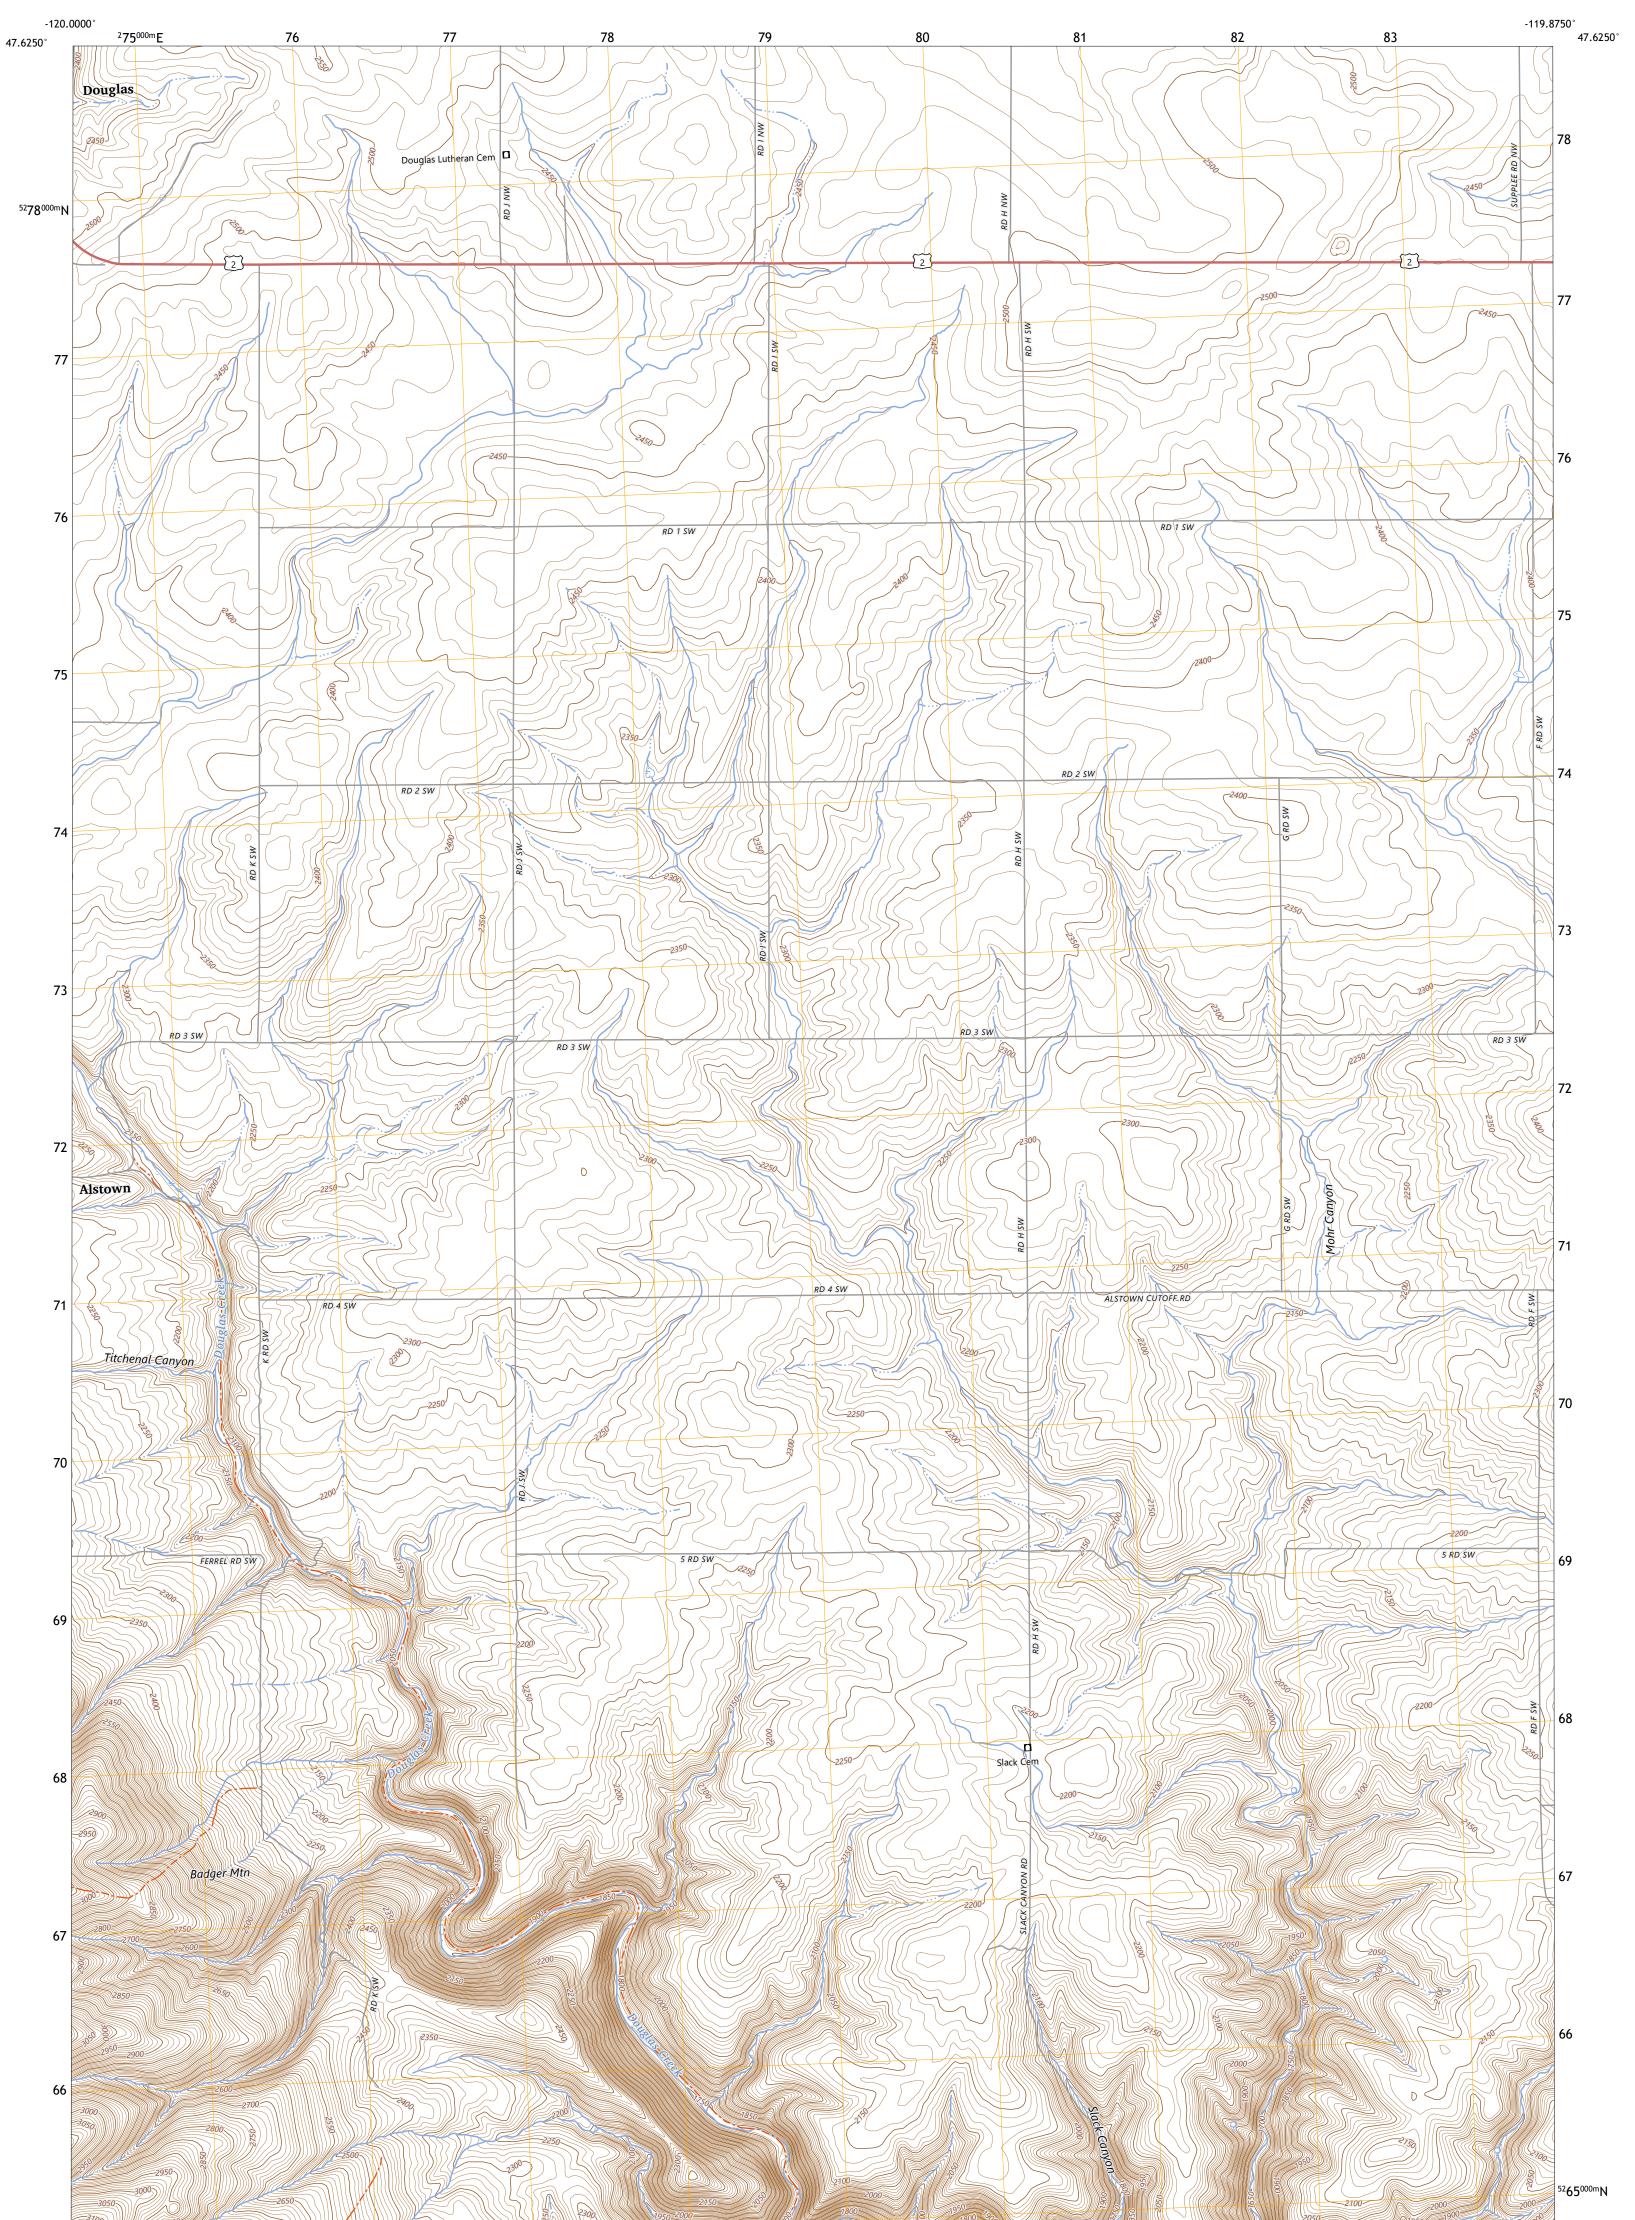

U.S. DEPARTMENT OF THE INTERIOR U.S. GEOLOGICAL SURVEY

ALSTOWN QUADRANGLE WASHINGTON - DOUGLAS COUNTY 7.5-MINUTE SERIES

**Produced by the United States Geological Survey** North American Datum of 1983 (NAD83) World Geodetic System of 1984 (WGS84). Projection and 1 000-meter grid:Universal Transverse Mercator, Zone 11T This map is not a legal document. Boundaries may be generalized for this map scale. Private lands within government reservations may not be shown. Obtain permission before entering private lands.

Imagery......NAIP, July 2017 - November 2017 Roads.....U.S. Census Bureau, 2016 Names......GNIS, 1979 - 2022 Hydrography.....National Hydrography Dataset, 2006 - 2022 Contours.....Multiple sources; see metadata file 2021 - 2022 Public Land Survey System.....BLM, 2019 Wetlands.....BLM, 2019