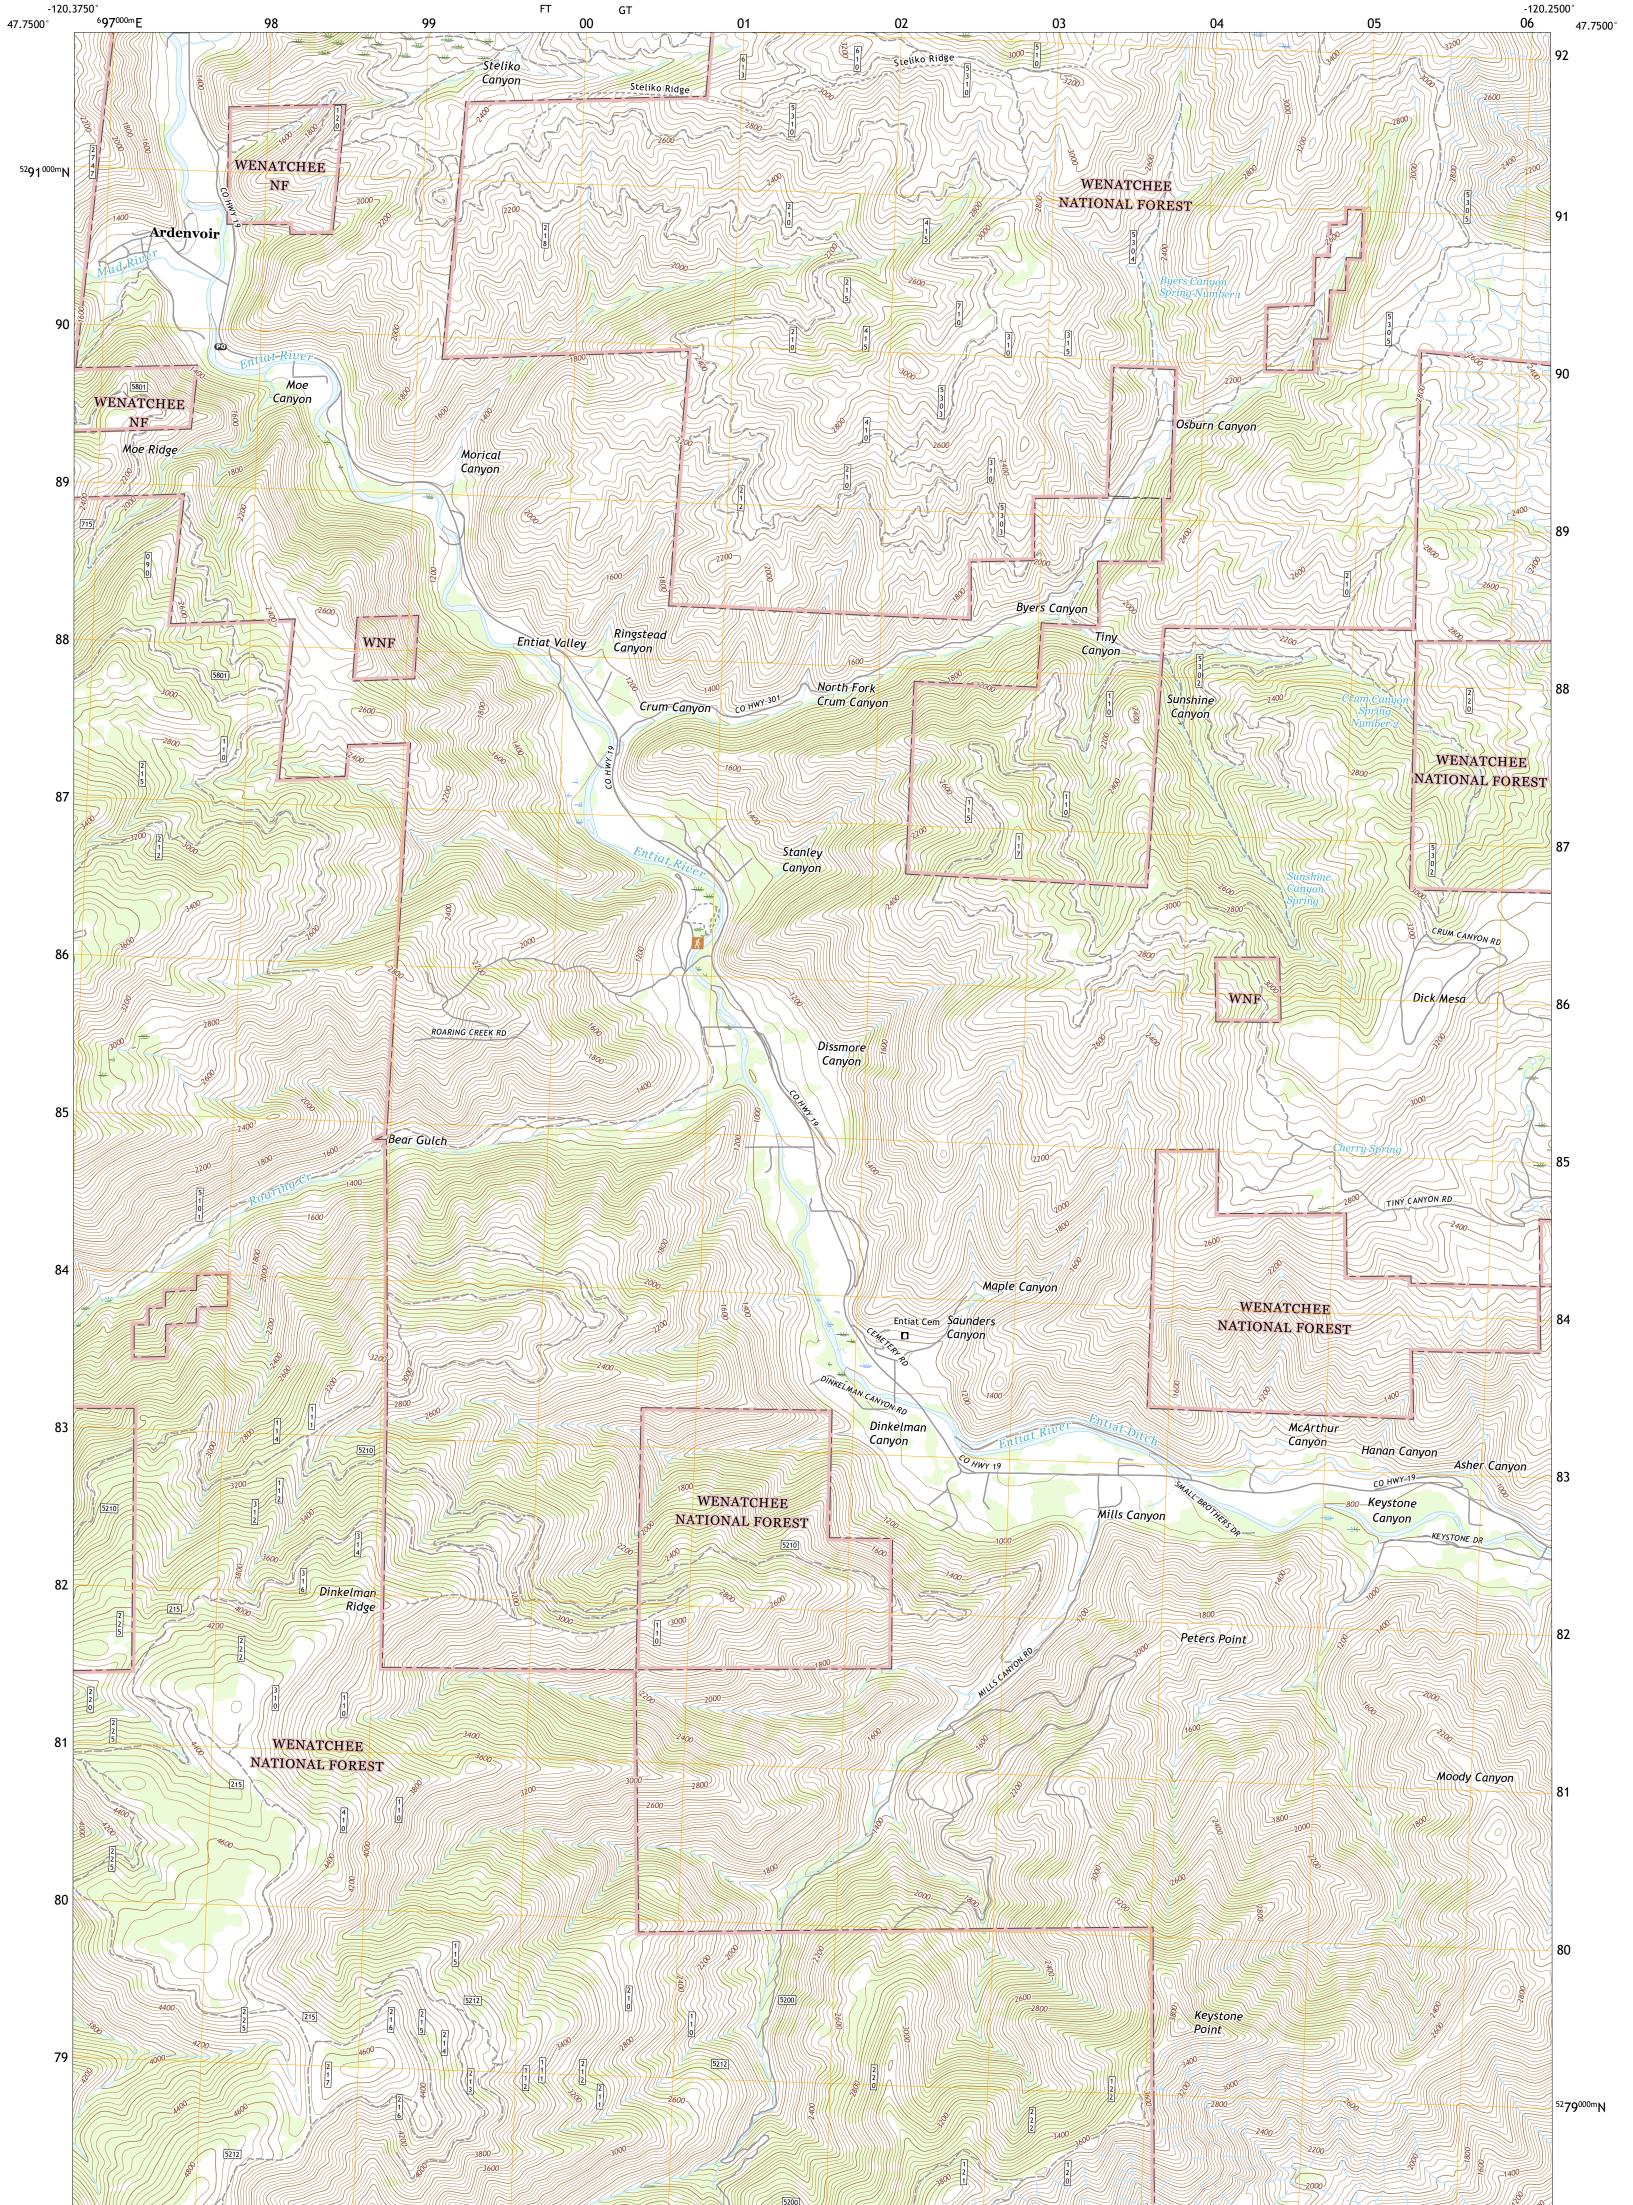

The National Map US Topo

USSEST SEPARCE USSEST

ARDENVOIR QUADRANGLE WASHINGTON - CHELAN COUNTY 7.5-MINUTE SERIES

Produced by the United States Geological Survey North American Datum of 1983 (NAD83) World Geodetic System of 1984 (WGS84). Projection and 1 000-meter grid:Universal Transverse Mercator, Zone 10T This map is not a legal document. Boundaries may be generalized for this map scale. Private lands within government reservations may not be shown. Obtain permission before entering private lands.