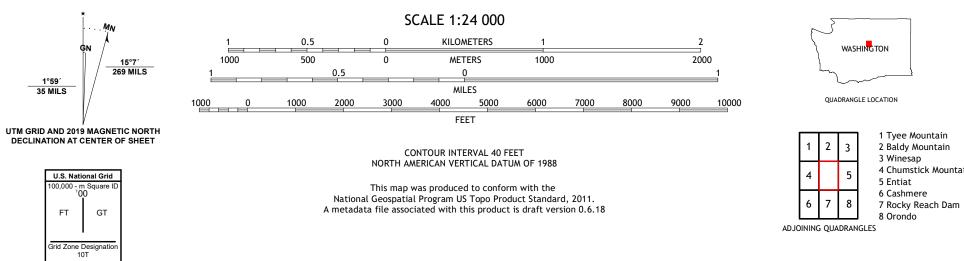

.....NAIP, July 2015 - November 2015 Imagery.... Roads..... Contours......Nultiple sources; see metadata file 2017 - 2018 Public Land Survey System......BLM, 2019 Wetlands.......BLM, 2019

3 Winesap 4 Chumstick Mountain