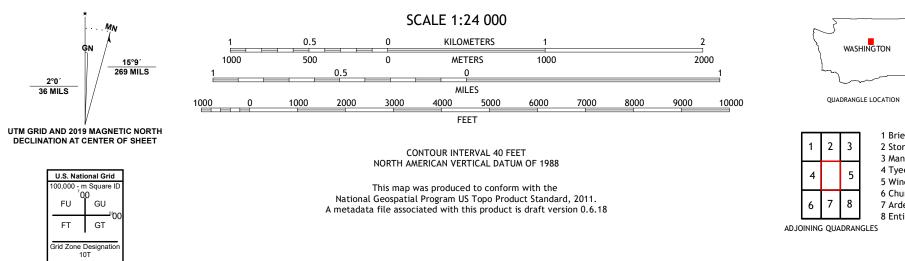

UTSIST STRUCT

BALDY MOUNTAIN QUADRANGLE WASHINGTON - CHELAN COUNTY 7.5-MINUTE SERIES

**Produced by the United States Geological Survey** North American Datum of 1983 (NAD83) World Geodetic System of 1984 (WGS84). Projection and 1 000-meter grid:Universal Transverse Mercator, Zone 10T This map is not a legal document. Boundaries may be generalized for this map scale. Private lands within government reservations may not be shown. Obtain permission before entering private lands.