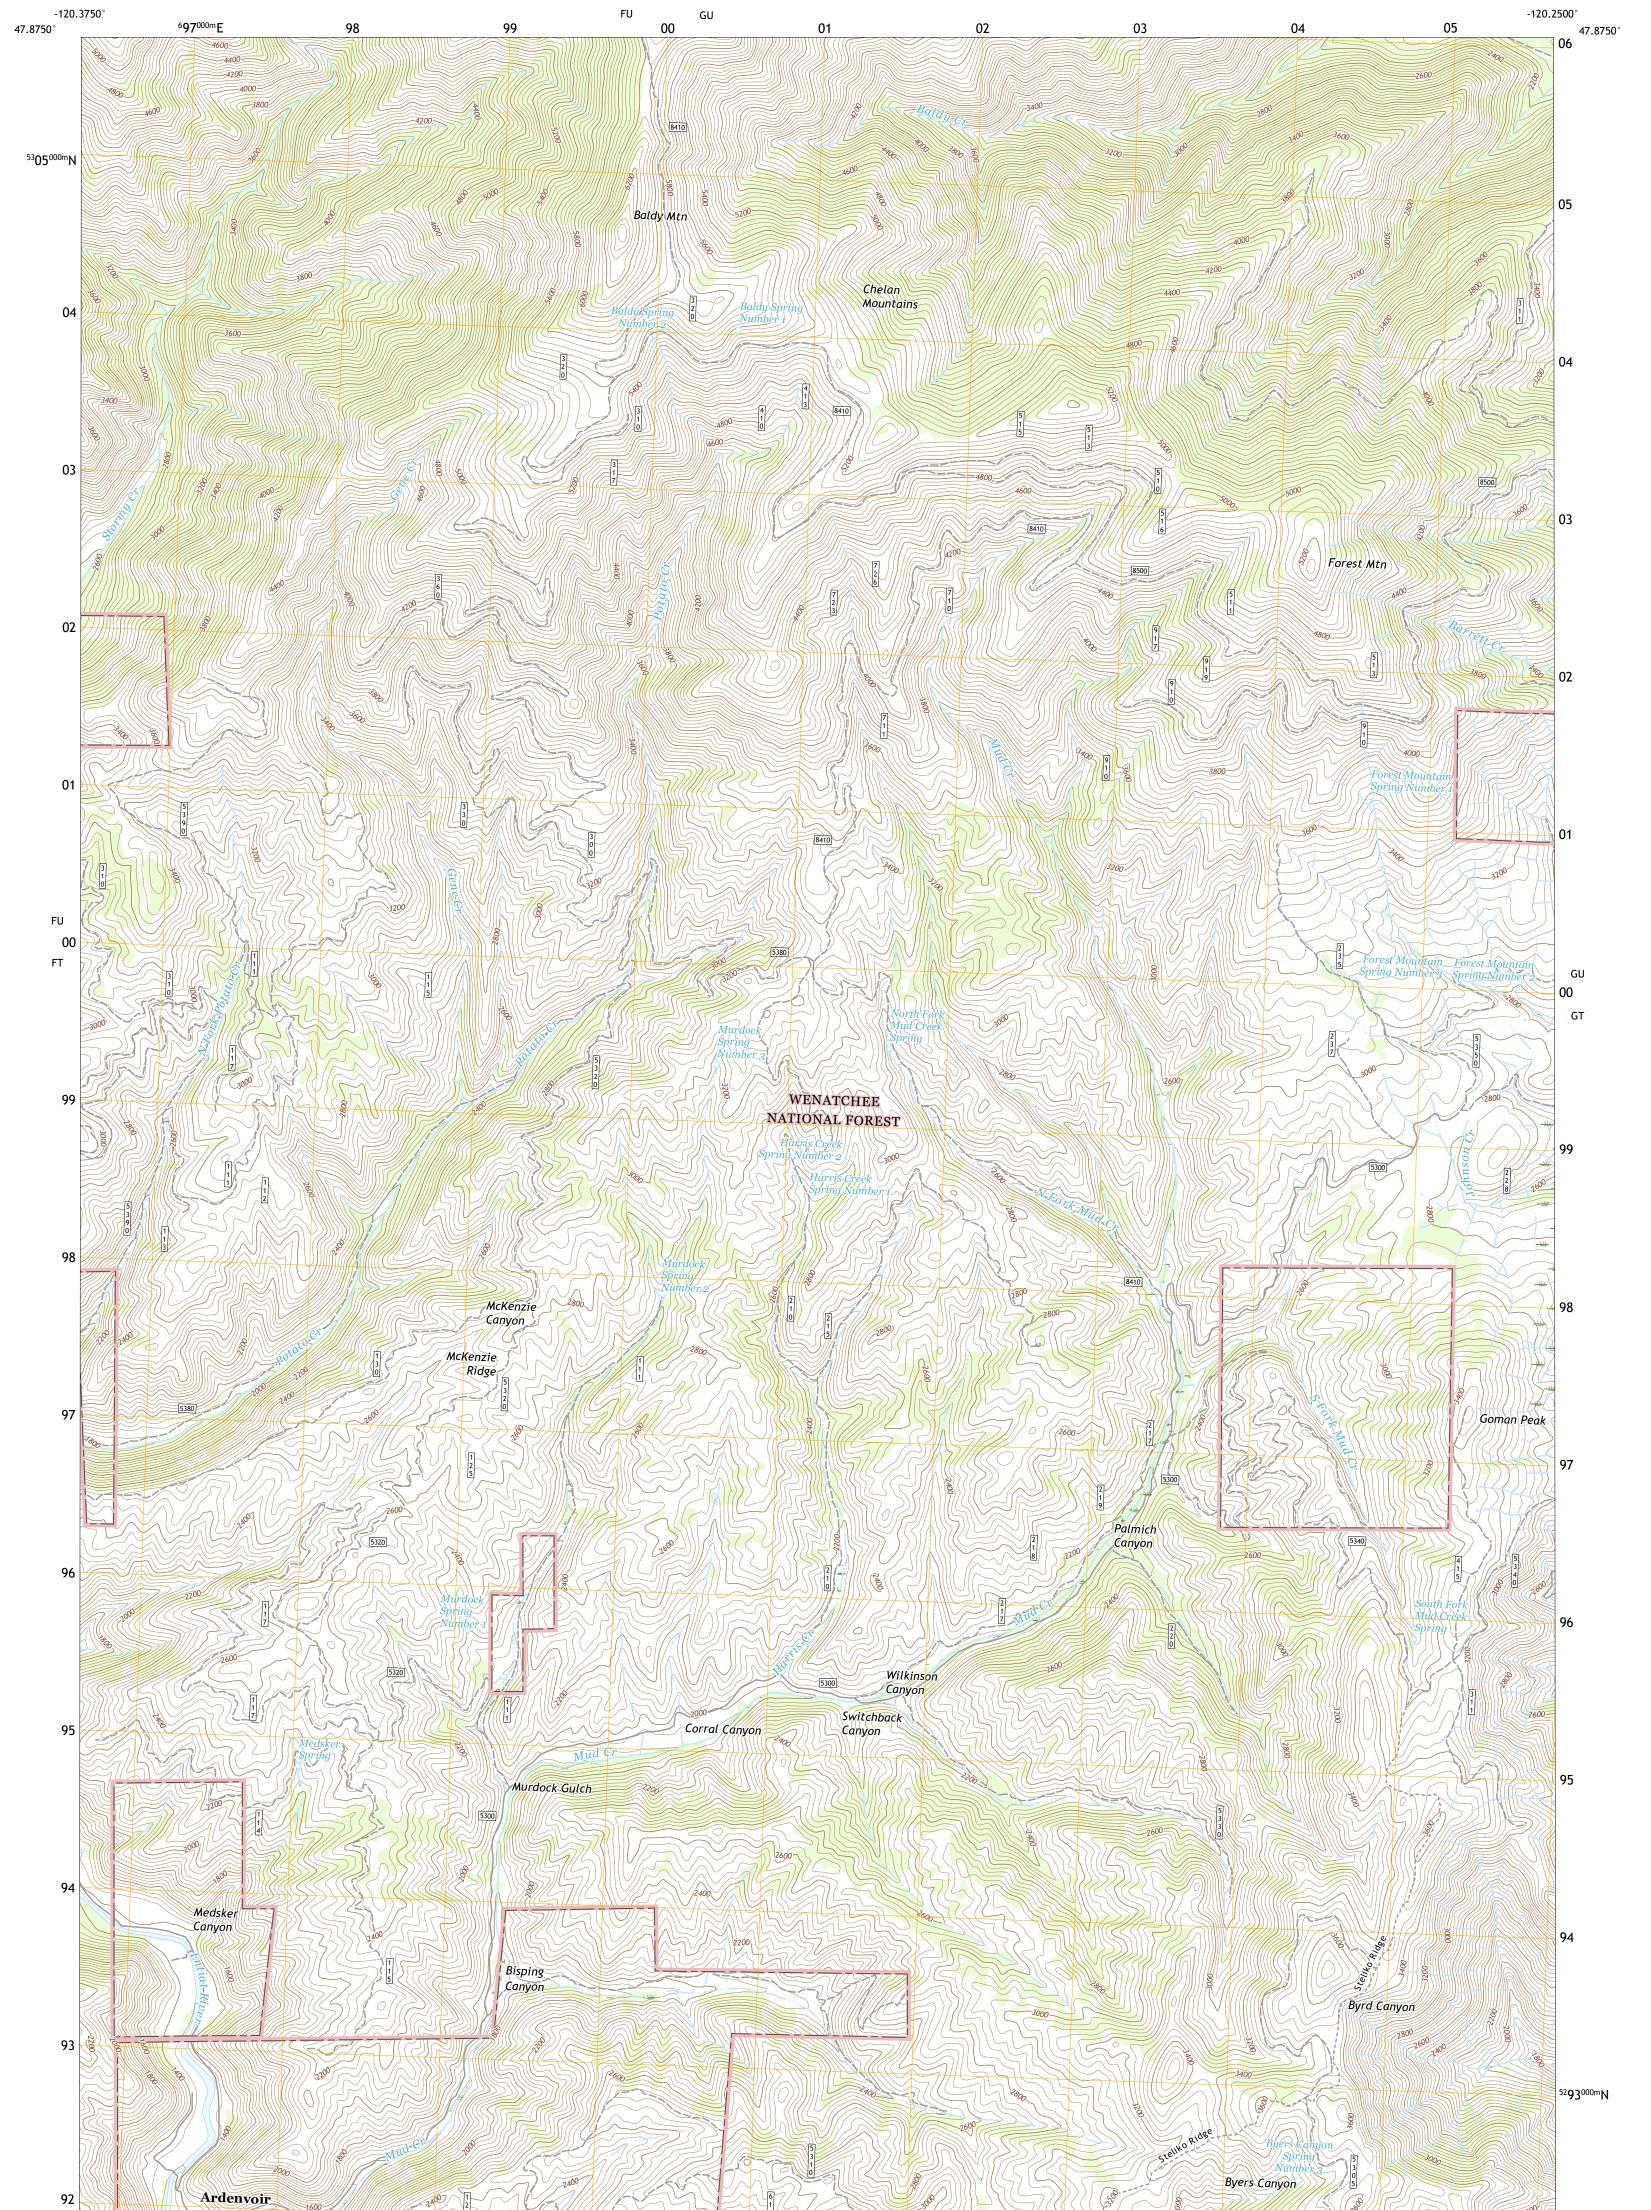

UTSIST STRUCT

BALDY MOUNTAIN QUADRANGLE WASHINGTON - CHELAN COUNTY 7.5-MINUTE SERIES

**Produced by the United States Geological Survey** North American Datum of 1983 (NAD83) World Geodetic System of 1984 (WGS84). Projection and 1 000-meter grid:Universal Transverse Mercator, Zone 10T This map is not a legal document. Boundaries may be generalized for this map scale. Private lands within government reservations may not be shown. Obtain permission before entering private lands.