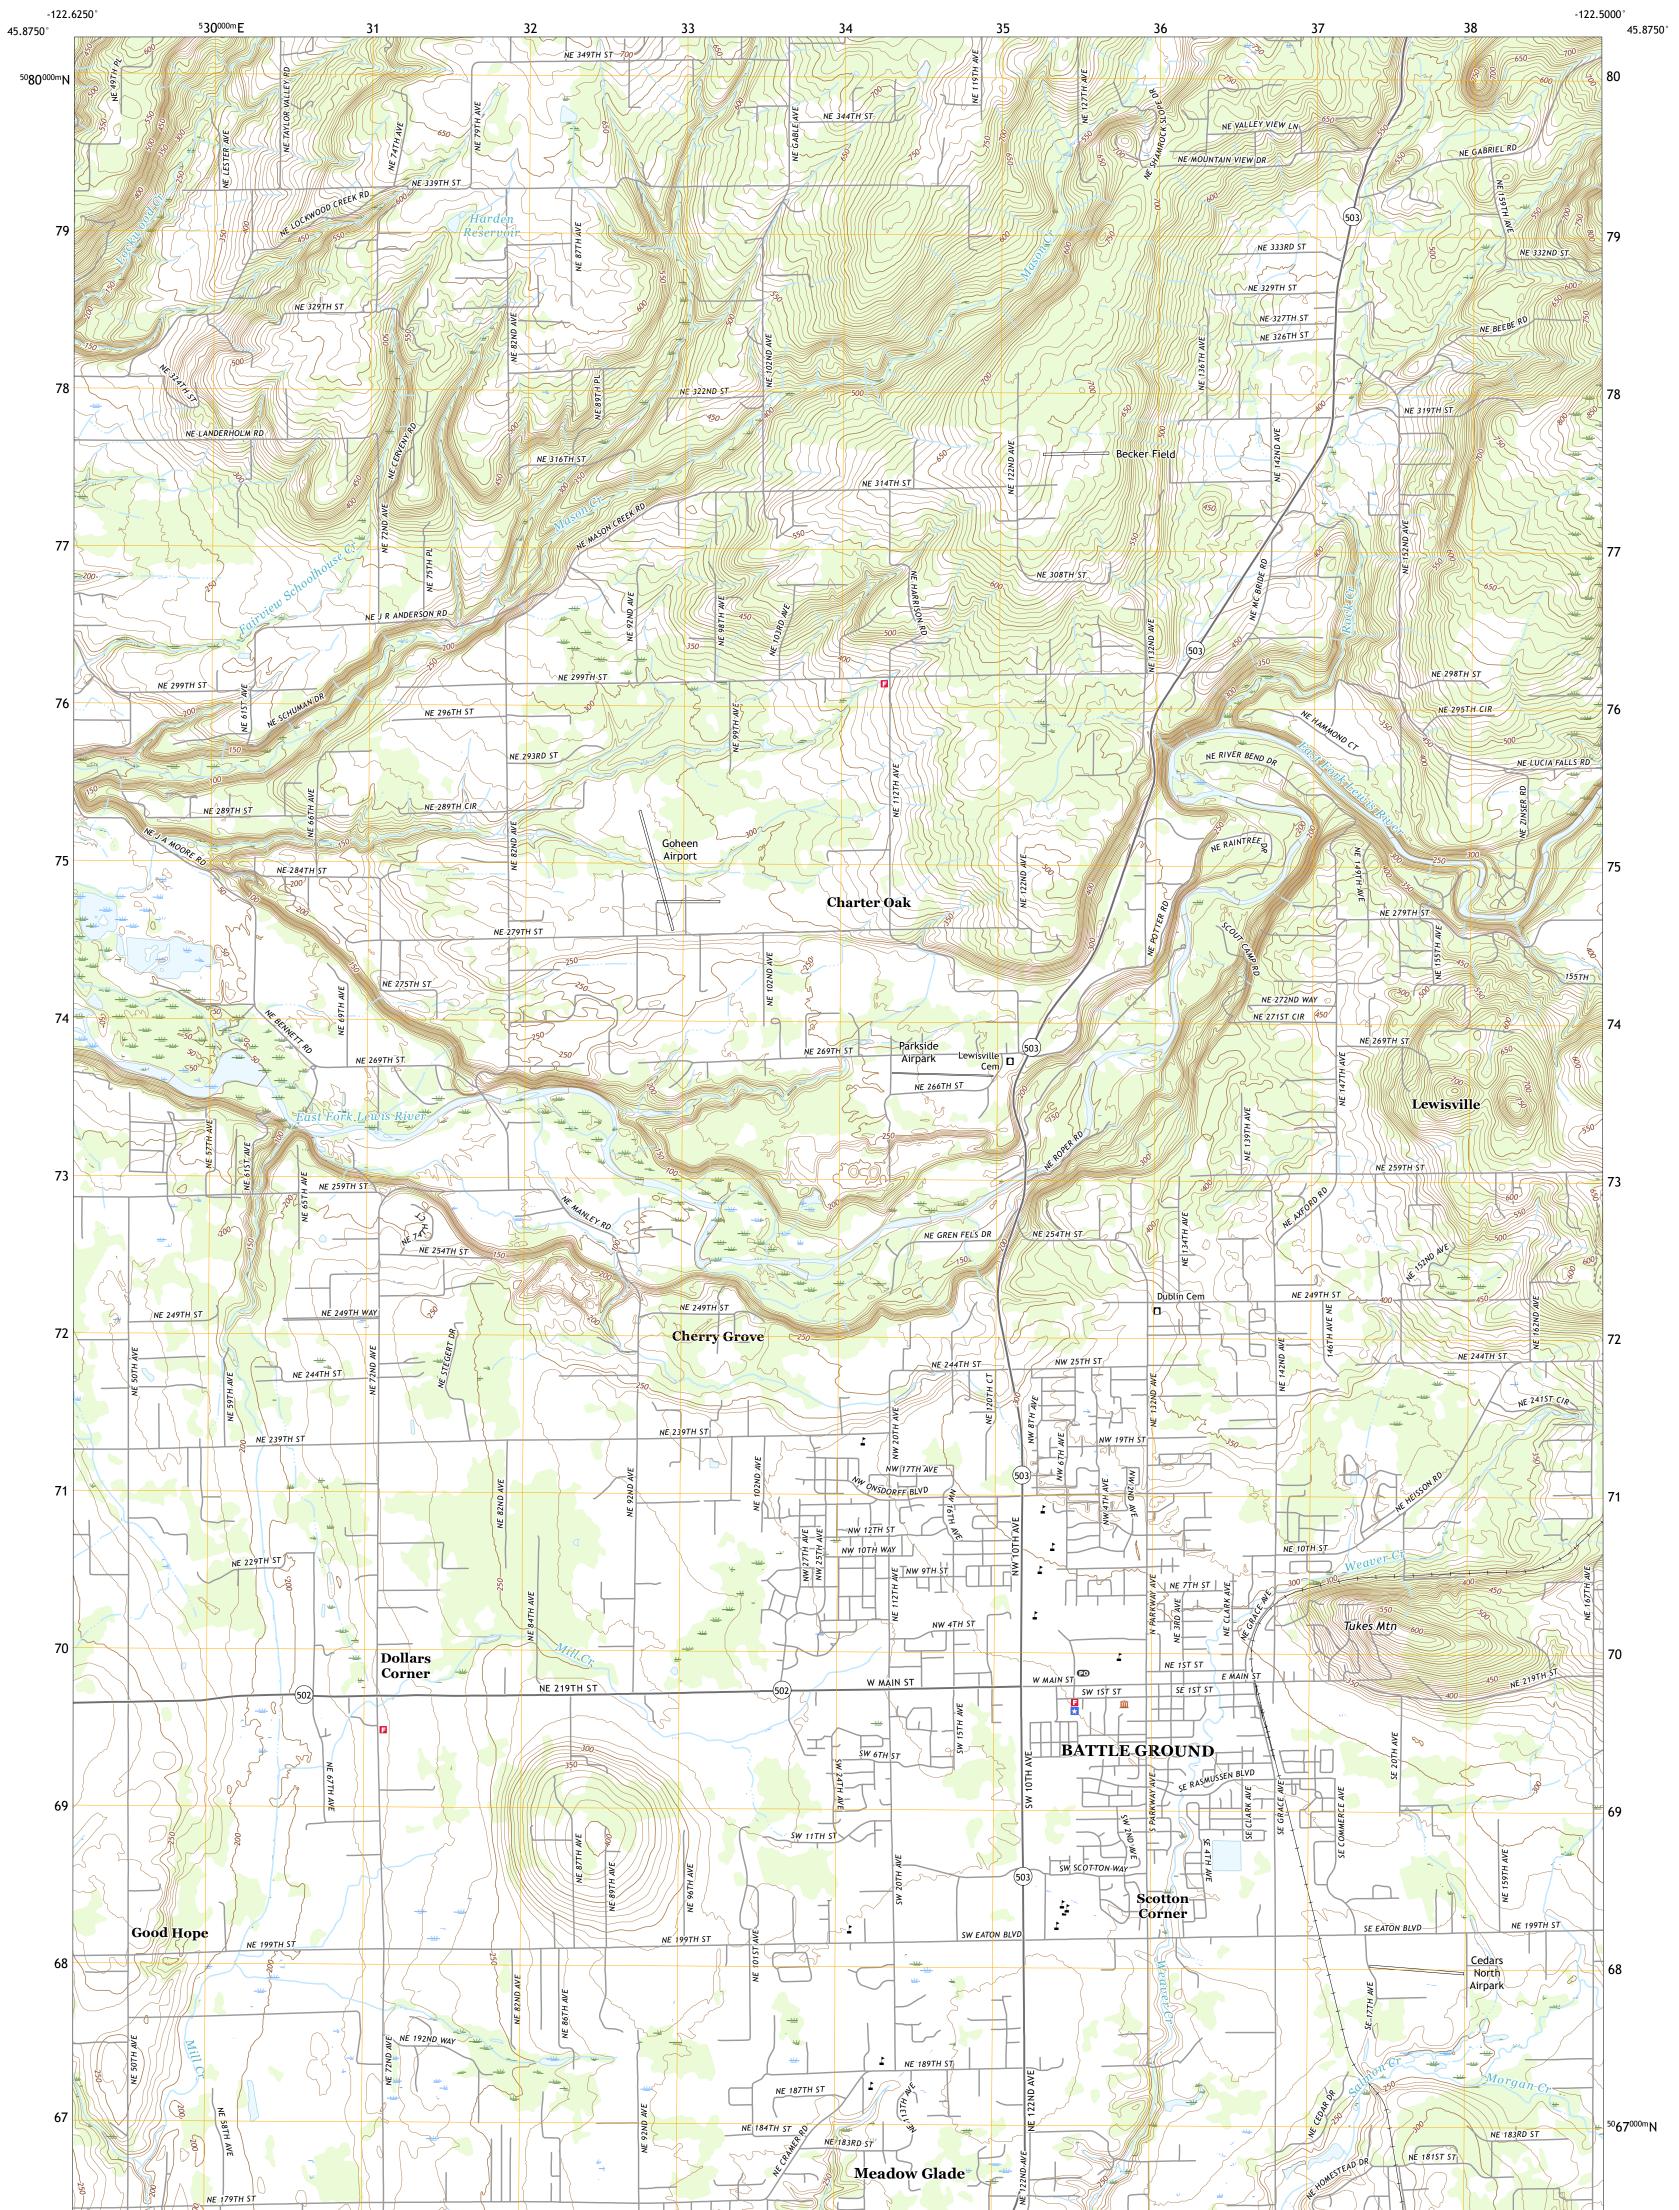

BATTLE GROUND QUADRANGLE WASHINGTON - CLARK COUNTY 7.5-MINUTE SERIES

Produced by the United States Geological Survey North American Datum of 1983 (NAD83) World Geodetic System of 1984 (WGS84). Projection and 1 000-meter grid:Universal Transverse Mercator, Zone 10T This map is not a legal document. Boundaries may be generalized for this map scale. Private lands within government reservations may not be shown. Obtain permission before entering private lands.

Imagery......NAIP, July 2015 - November 2015Roads......Disconsister and the second seco

NSN. 7643016401492 NGA REF NO. USGSX24K69277