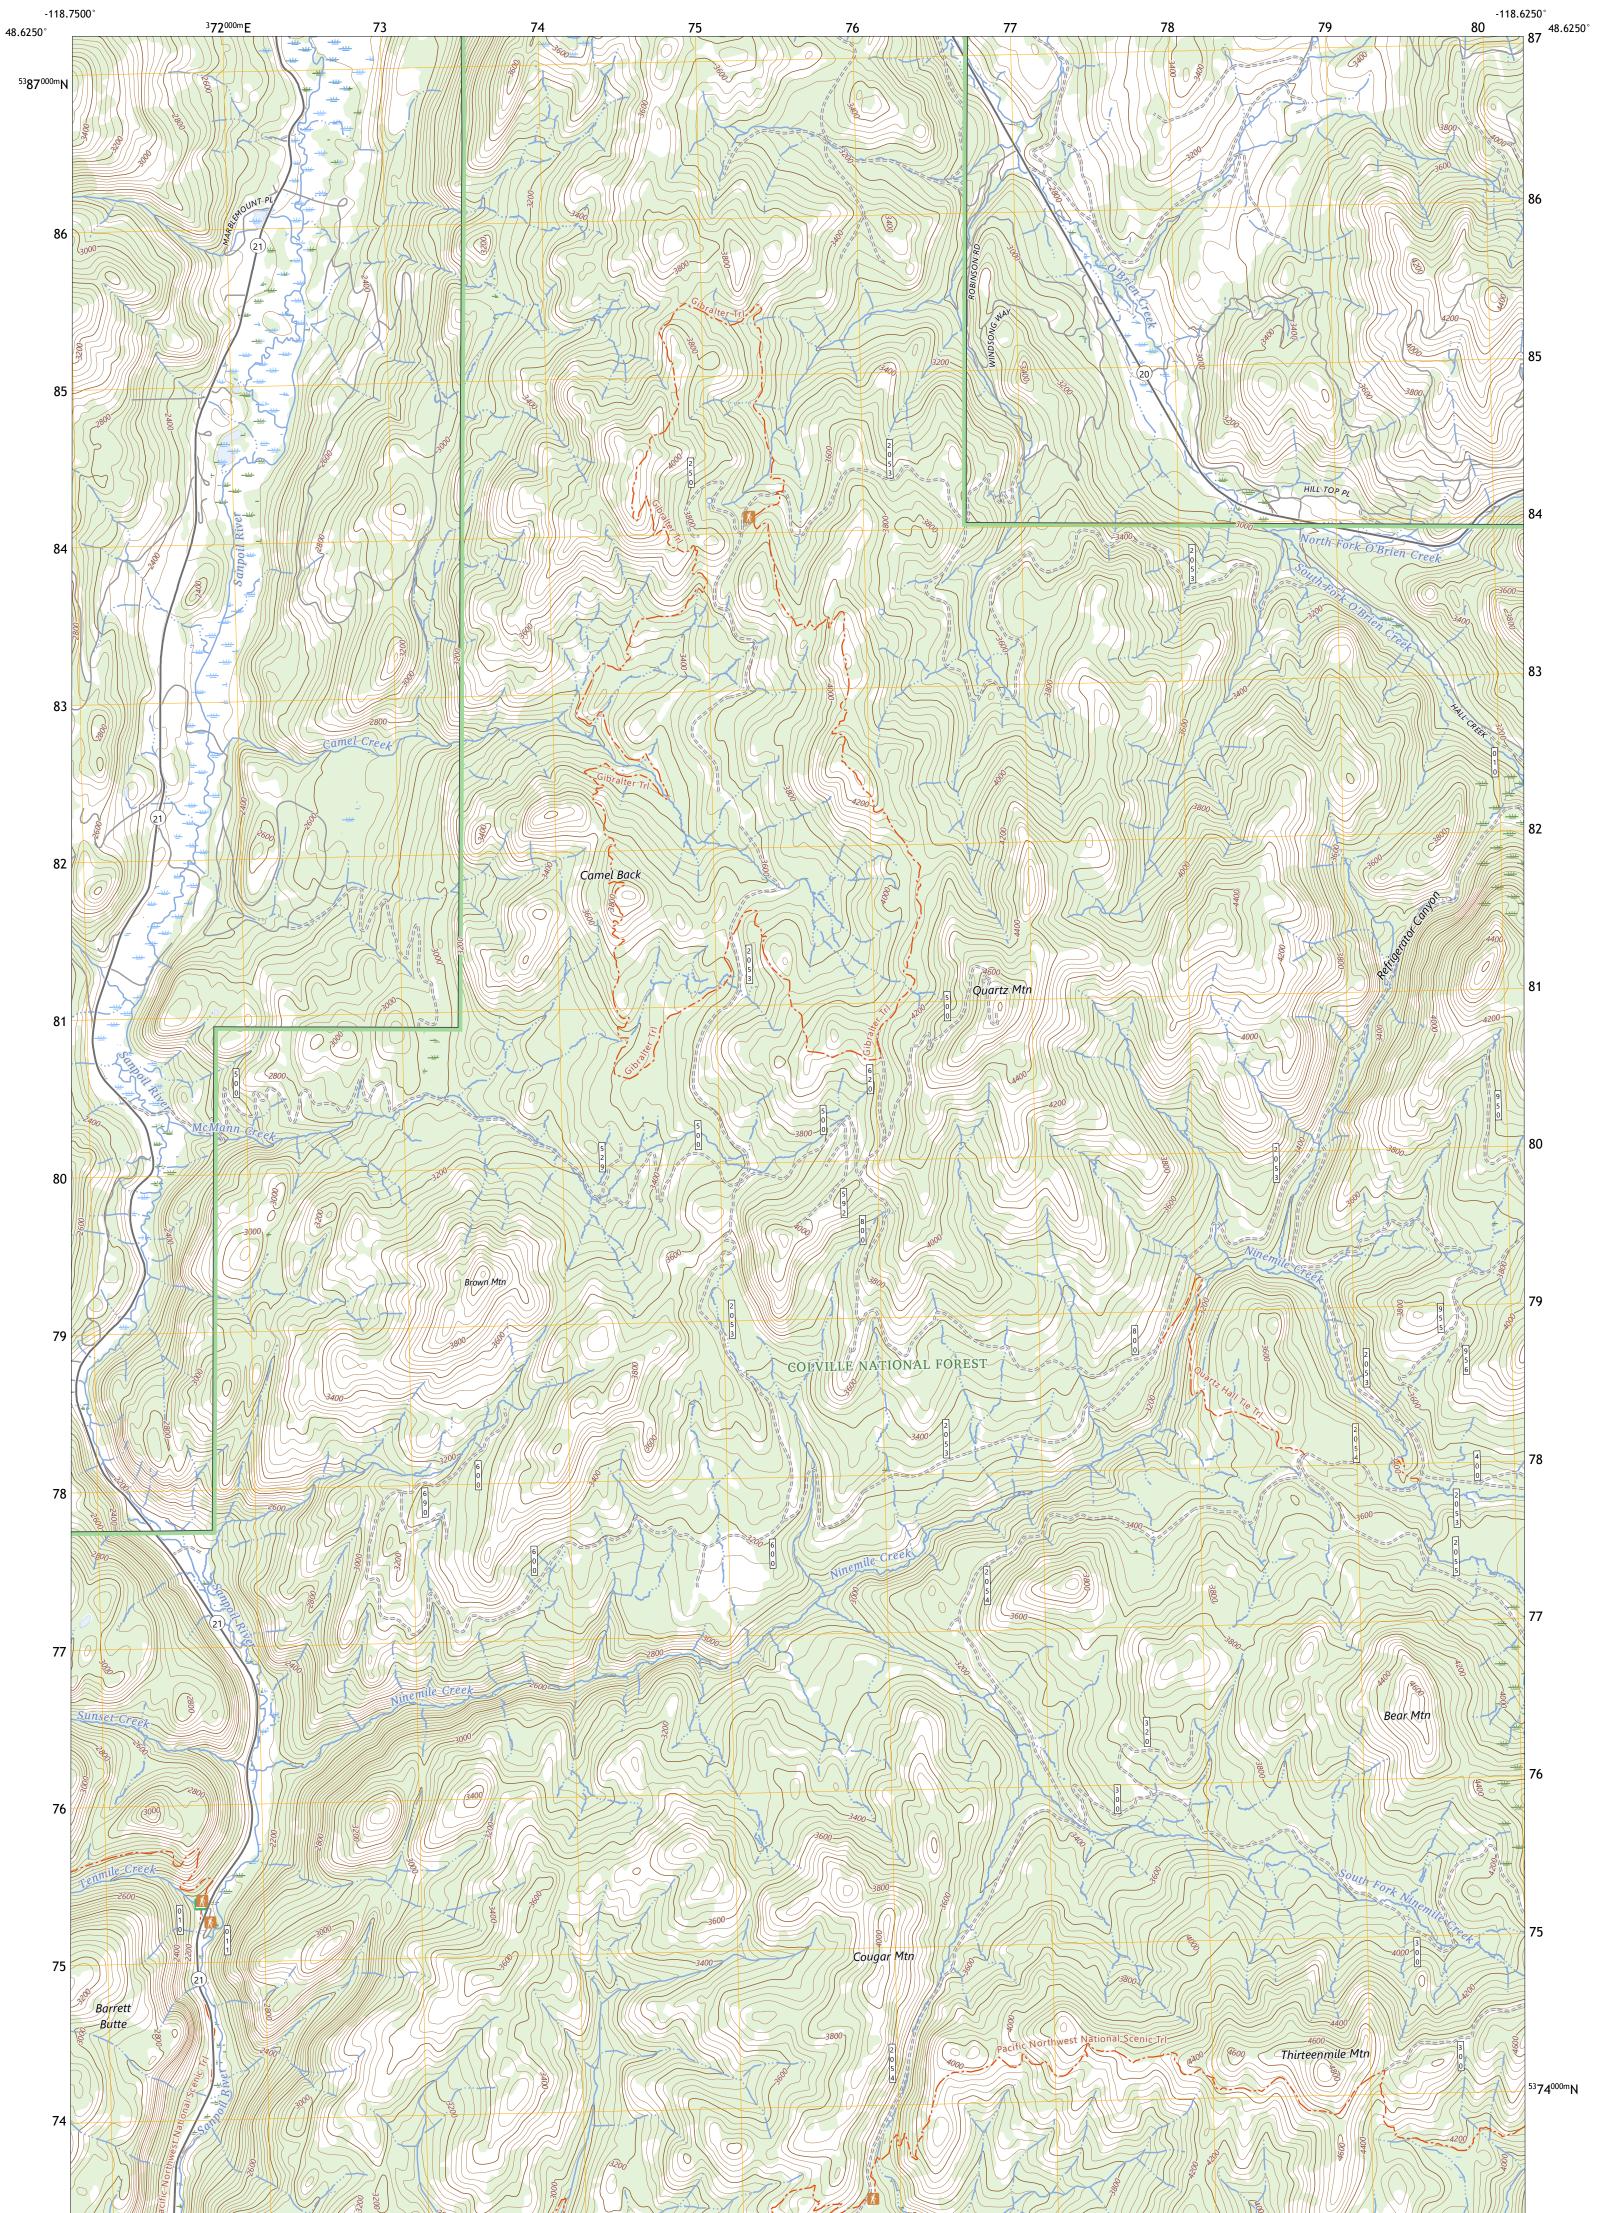

BEAR MOUNTAIN QUADRANGLE WASHINGTON - FERRY COUNTY 7.5-MINUTE SERIES

Produced by the United States Geological Survey North American Datum of 1983 (NAD83) World Geodetic System of 1984 (WGS84). Projection and 1 000-meter grid:Universal Transverse Mercator, Zone 11U This map is not a legal document. Boundaries may be generalized for this map scale. Private lands within government reservations may not be shown. Obtain permission before entering private lands.

Check with local Forest Service unit for current travel conditions and restrictions.

BEAR MOUNTAIN, WA

2023

NGAREF NO.U S G S X 2 4 K 2 8 3 4