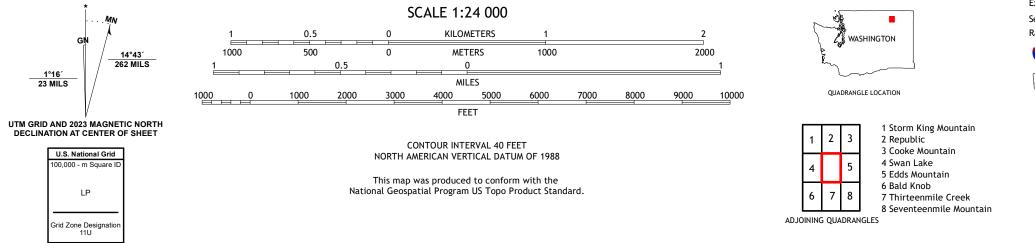

ROAD CLASSIFICATION

Expressway Local Connector \_\_\_\_\_ Secondary Hwy \_\_\_\_\_ Local Road \_\_\_\_\_ Ramp 4WD \_\_\_\_\_\_ Interstate Route US Route State Route FS Primary Route FS Passenger Route Clearance Route