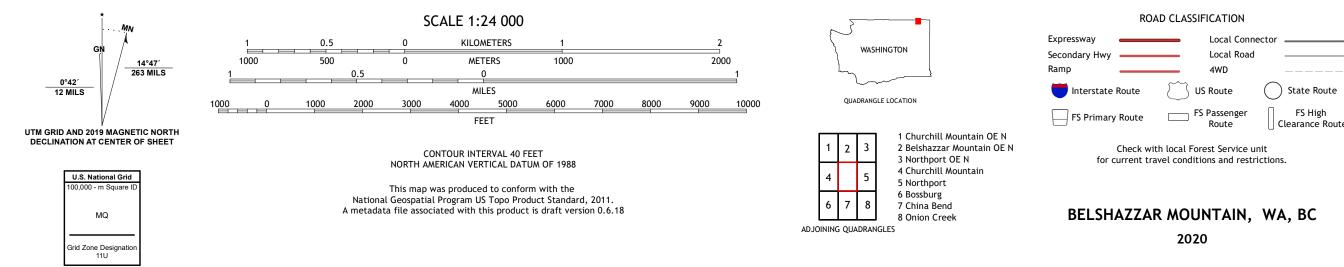

North American Datum of 1983 (NAD83) World Geodetic System of 1984 (WGS84). Projection and 1 000-meter grid:Universal Transverse Mercator, Zone 11U This map is not a legal document. Boundaries may be generalized for this map scale. Private lands within government reservations may not be shown. Obtain permission before entering private lands. 

 Imagery......NAIP, August 2015 - January 2016

 Roads......U.S.
 Census
 Bureau,
 2016

 Roads......FSTopo
 Data

 with limited Forest Service updates, 2013

 Names......GNIS, 1979 - 2011

 Hydrography.....National Hydrography Dataset, 1899 - 2019

 Contours.....National Elevation Dataset, 1999 - 2012

 Boundaries.....Multiple sources; see metadata file 2017 - 2018

 Public Land Survey System.......BLM, 2019

 Wetlands......FWS
 National Wetlands



State Route

FS High Clearance Route