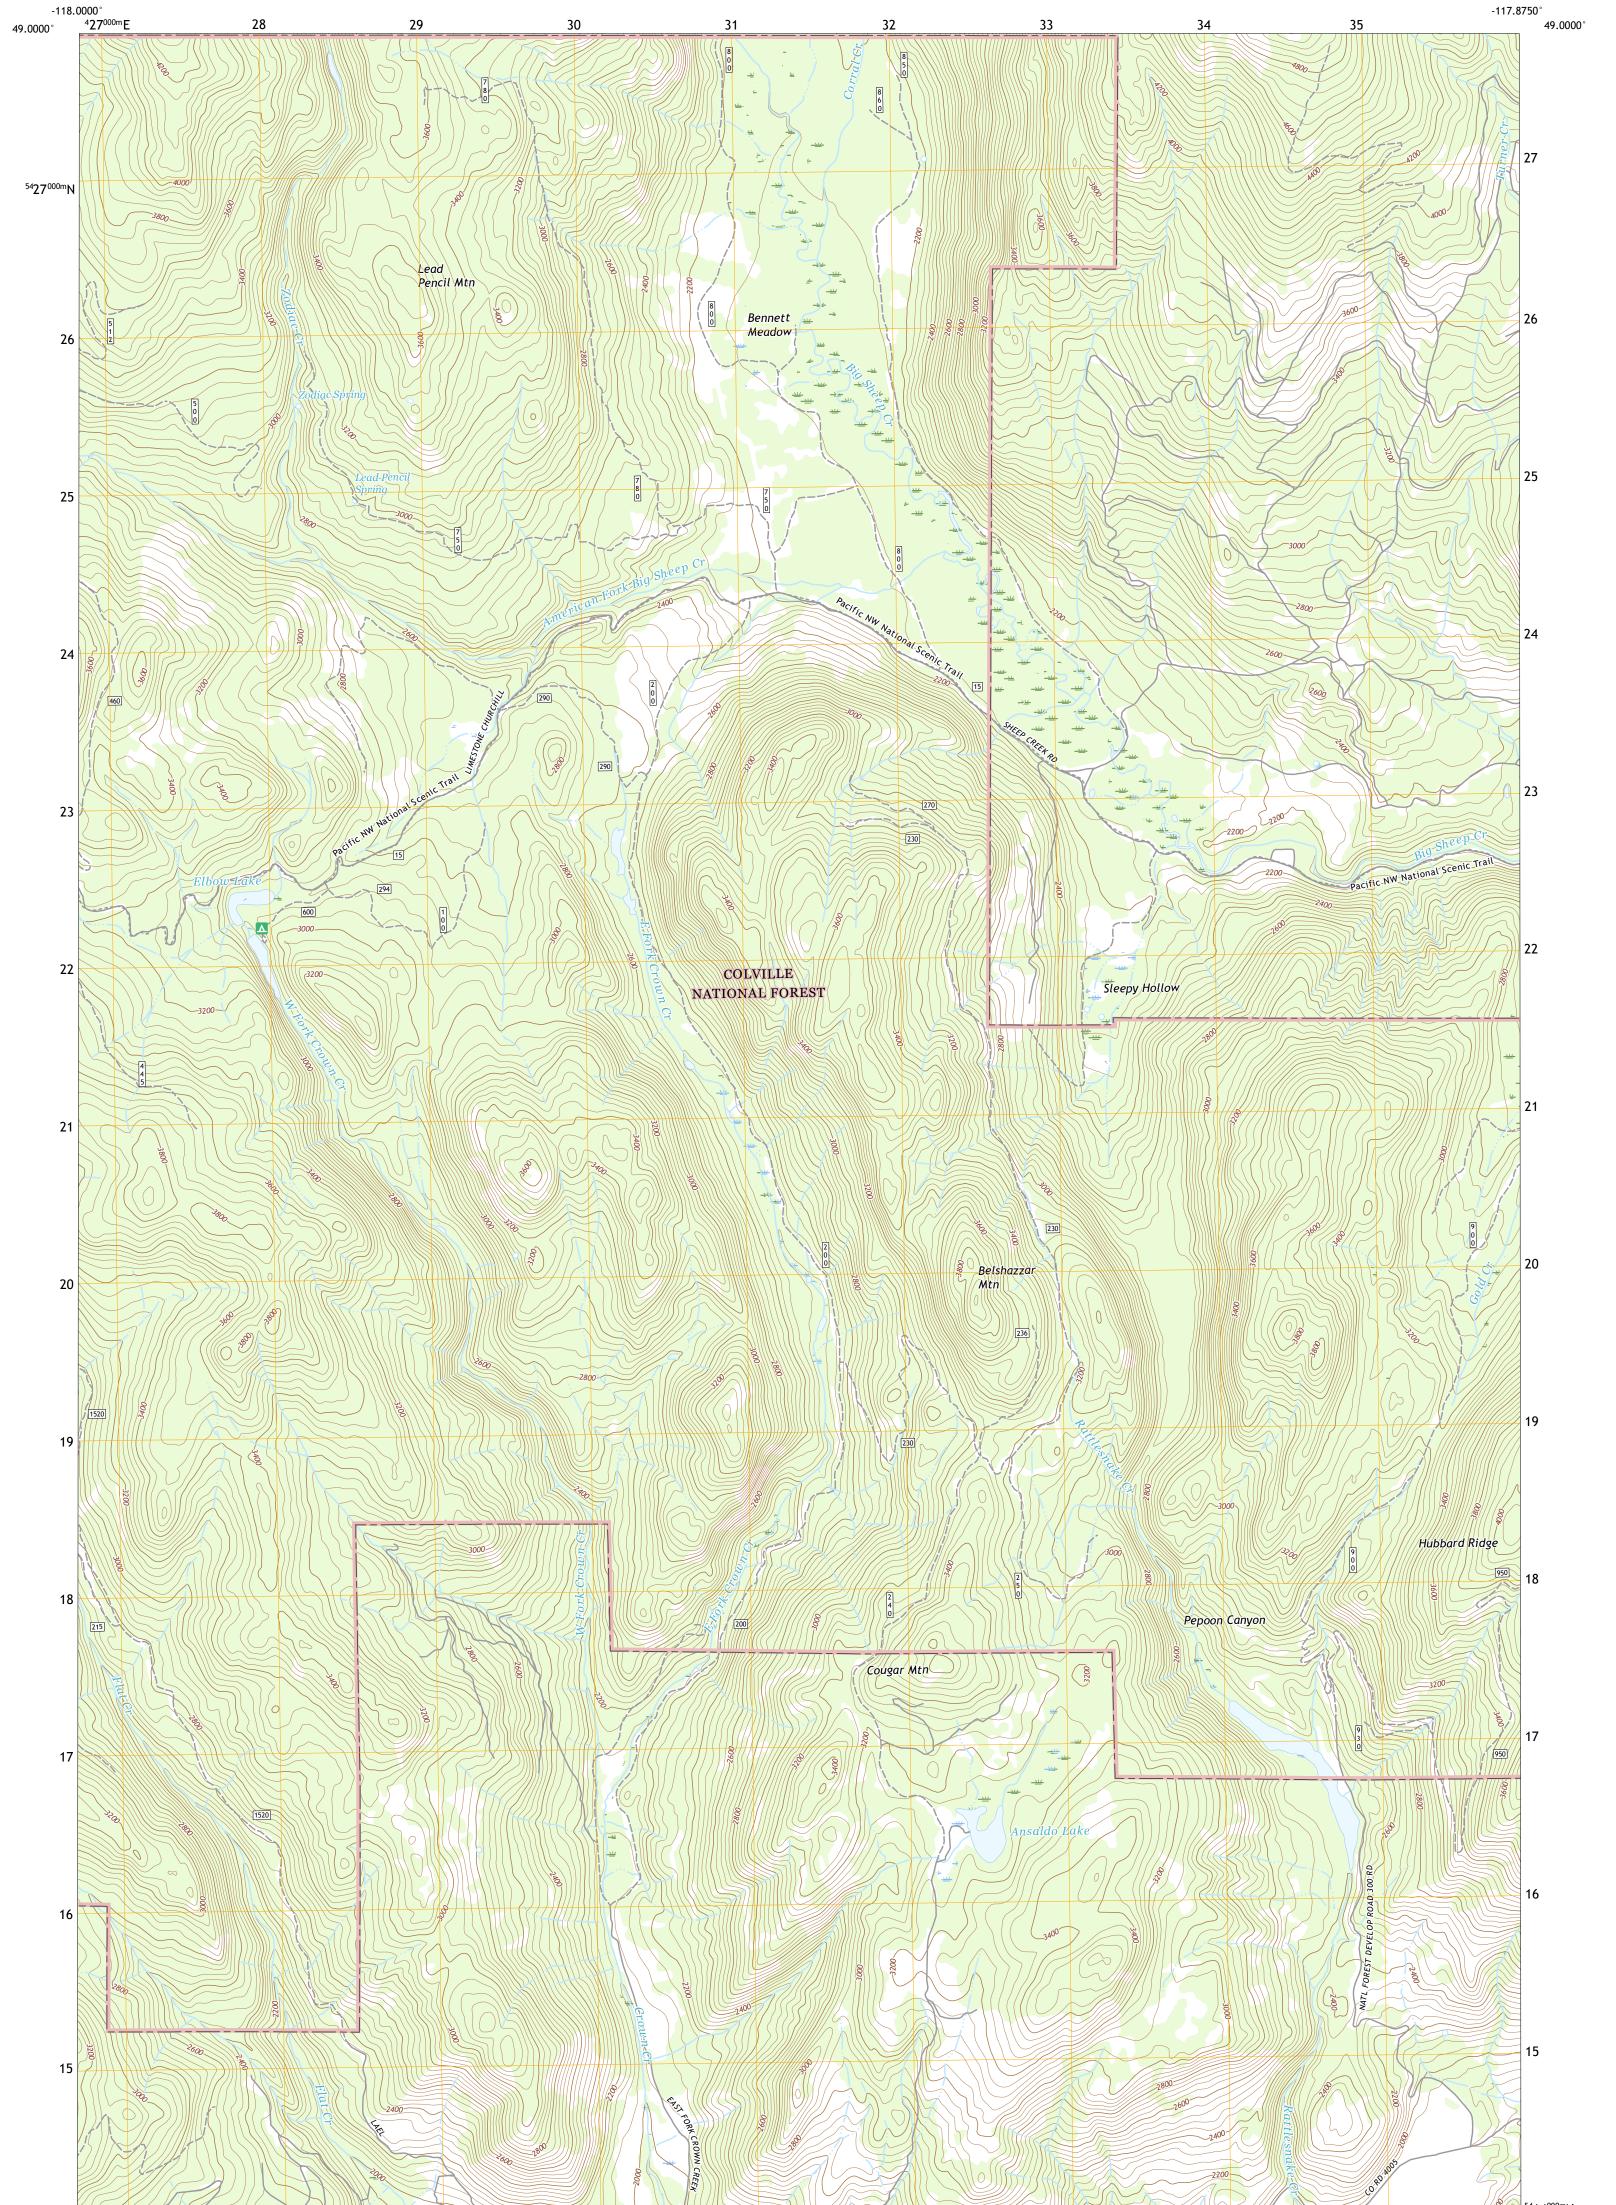

USSEST SEPARCE USSEST

BELSHAZZAR MOUNTAIN QUADRANGLE WASHINGTON - STEVENS COUNTY 7.5-MINUTE SERIES

**Produced by the United States Geological Survey** North American Datum of 1983 (NAD83) World Geodetic System of 1984 (WGS84). Projection and 1 000-meter grid:Universal Transverse Mercator, Zone 11U This map is not a legal document. Boundaries may be generalized for this map scale. Private lands within government reservations may not be shown. Obtain permission before entering private lands. 

 Imagery......NAIP, August 2015 - January 2016

 Roads......U.S.
 Census
 Bureau,
 2016

 Roads......FSTopo
 Data

 with limited Forest Service updates, 2013

 Names......GNIS, 1979 - 2011

 Hydrography.....National Hydrography Dataset, 1899 - 2019

 Contours.....National Elevation Dataset, 1999 - 2012

 Boundaries.....Multiple sources; see metadata file 2017 - 2018

 Public Land Survey System.......BLM, 2019

 Wetlands......FWS
 National Wetlands

State Route