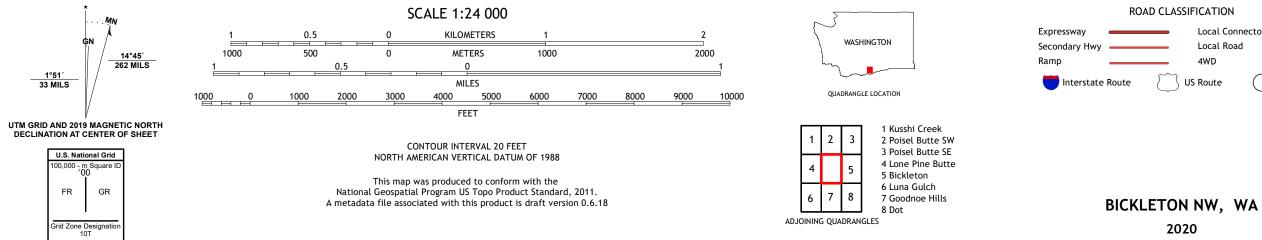

U.S. DEPARTMENT OF THE INTERIOR U.S. GEOLOGICAL SURVEY

BICKLETON NW QUADRANGLE WASHINGTON - KLICKITAT COUNTY 7.5-MINUTE SERIES

**Produced by the United States Geological Survey** North American Datum of 1983 (NAD83) World Geodetic System of 1984 (WGS84). Projection and 1 000-meter grid:Universal Transverse Mercator, Zone 10T This map is not a legal document. Boundaries may be generalized for this map scale. Private lands within government reservations may not be shown. Obtain permission before entering private lands.

ROAD CLASSIFICATION Local Connector Local Road 4WD US Route State Route