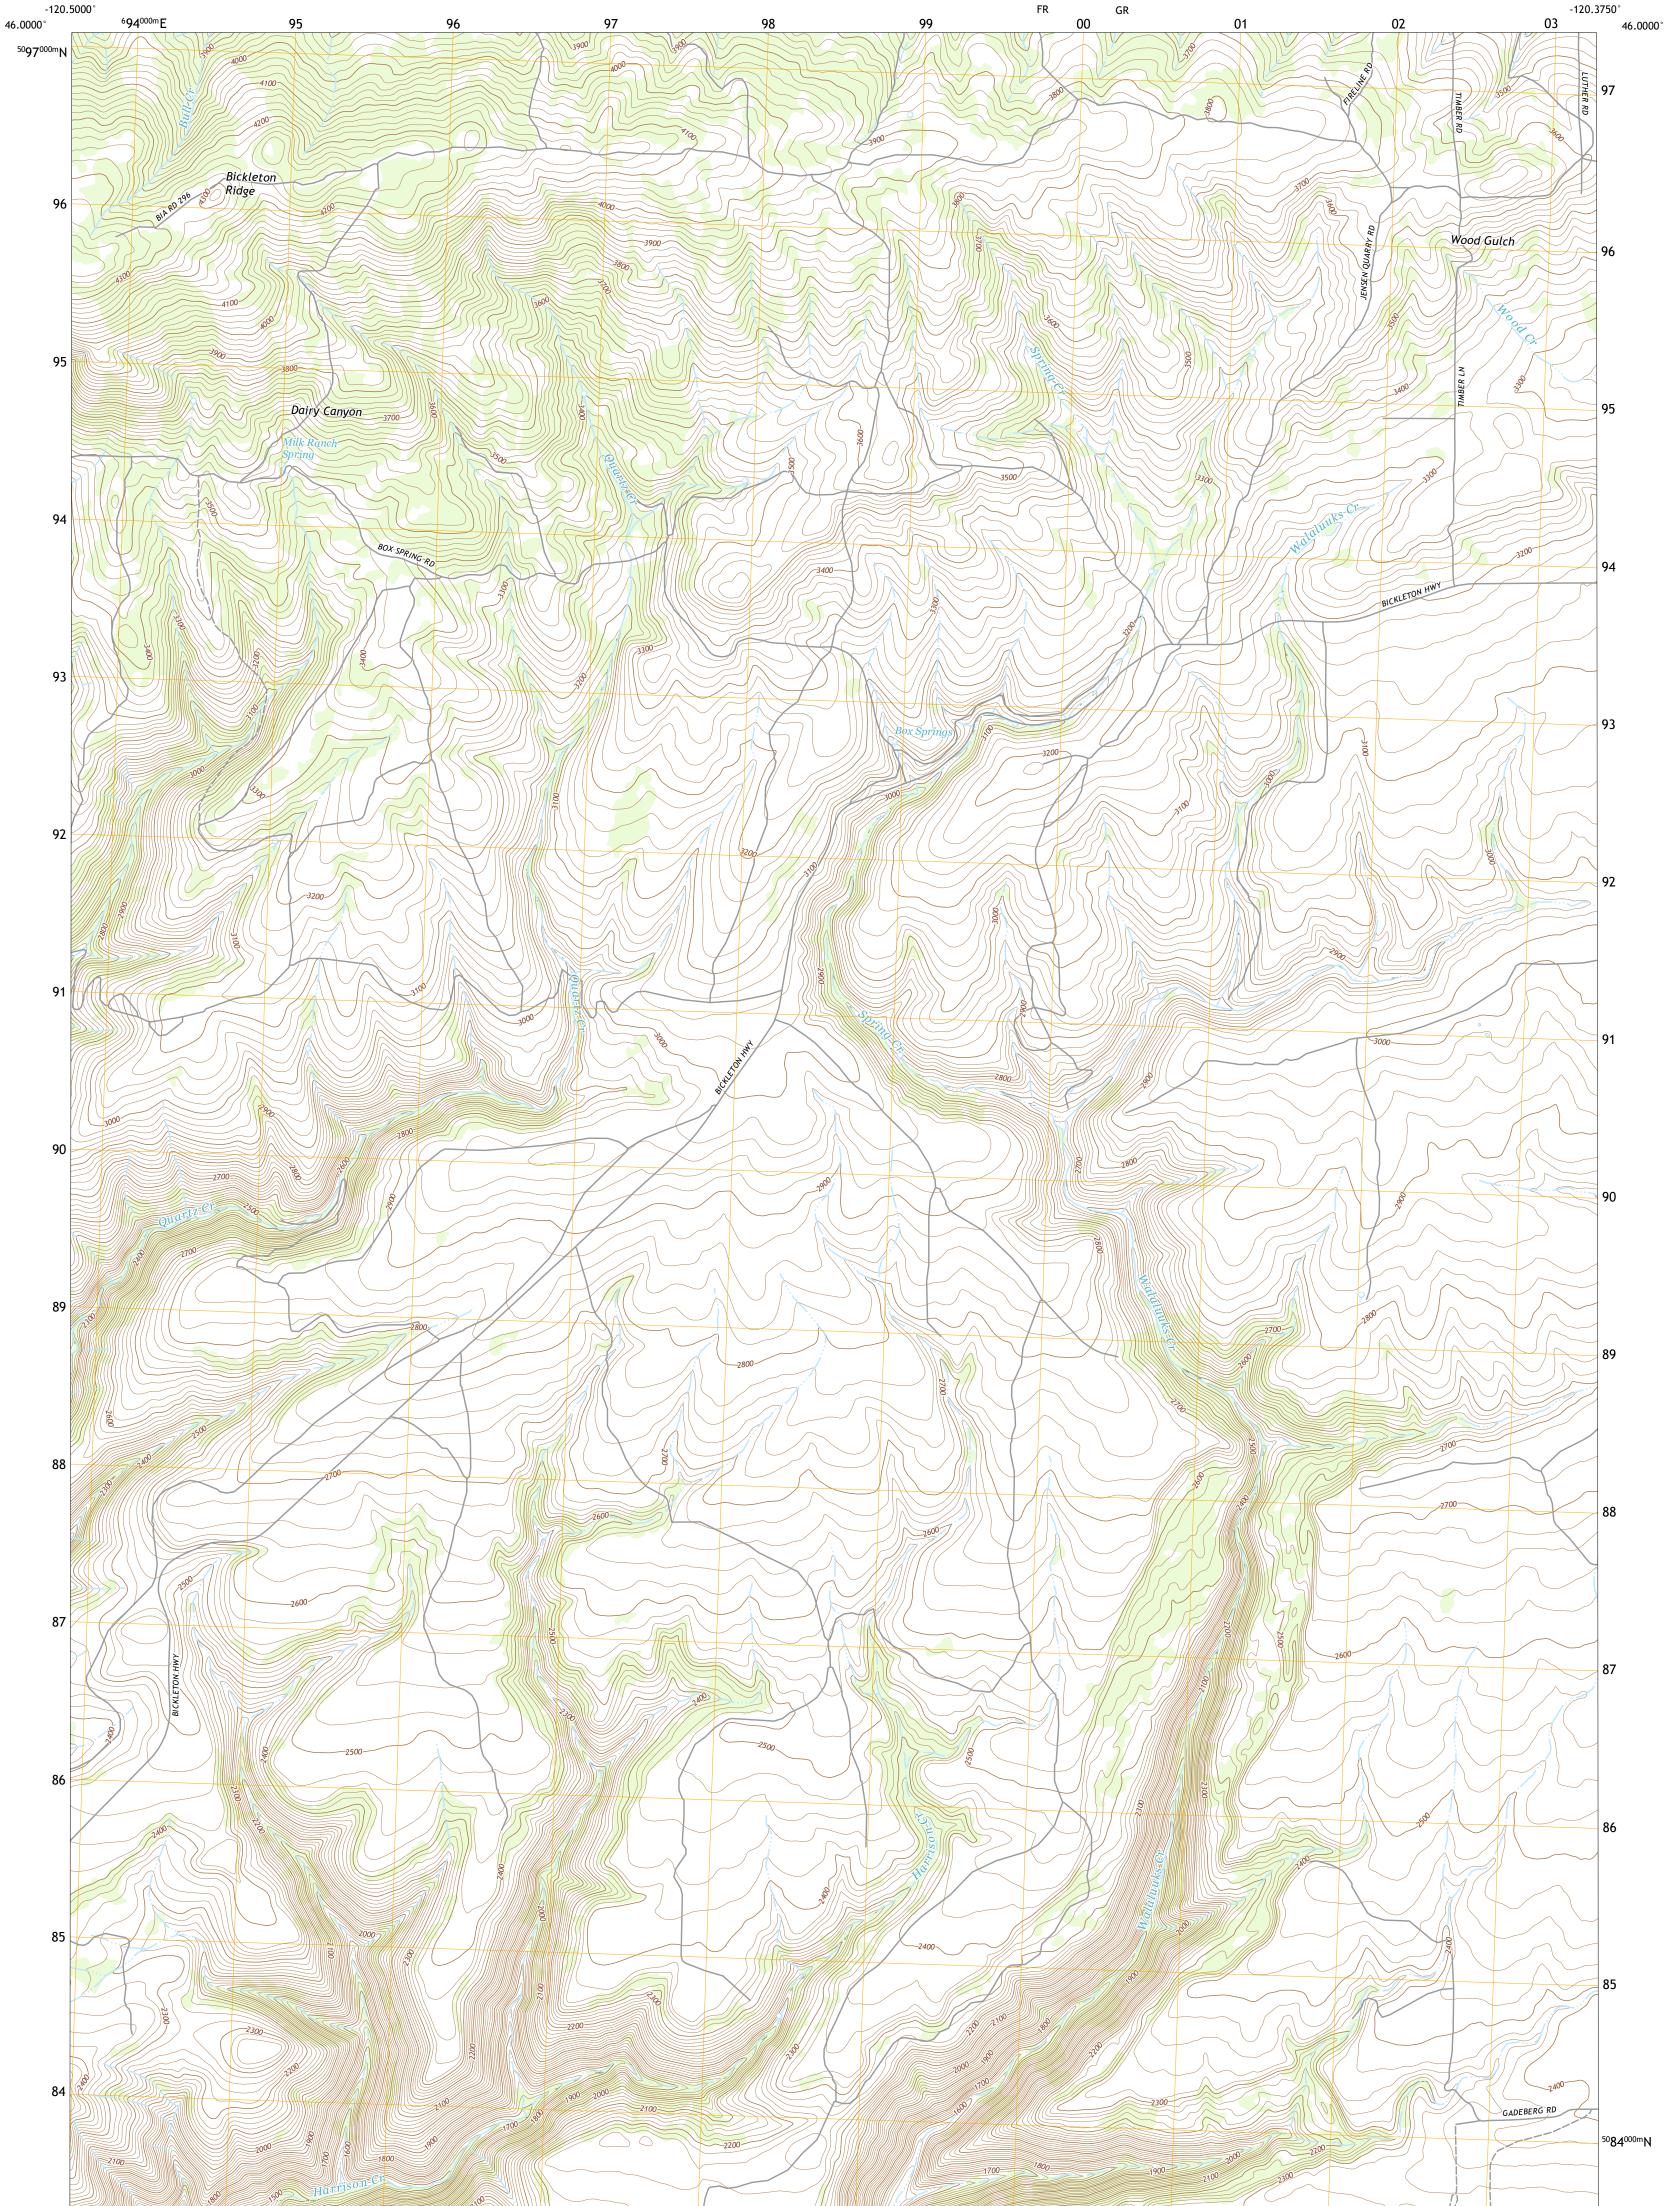

U.S. DEPARTMENT OF THE INTERIOR U.S. GEOLOGICAL SURVEY

BICKLETON NW QUADRANGLE WASHINGTON - KLICKITAT COUNTY 7.5-MINUTE SERIES

**Produced by the United States Geological Survey** North American Datum of 1983 (NAD83) World Geodetic System of 1984 (WGS84). Projection and 1 000-meter grid:Universal Transverse Mercator, Zone 10T This map is not a legal document. Boundaries may be generalized for this map scale. Private lands within government reservations may not be shown. Obtain permission before entering private lands.