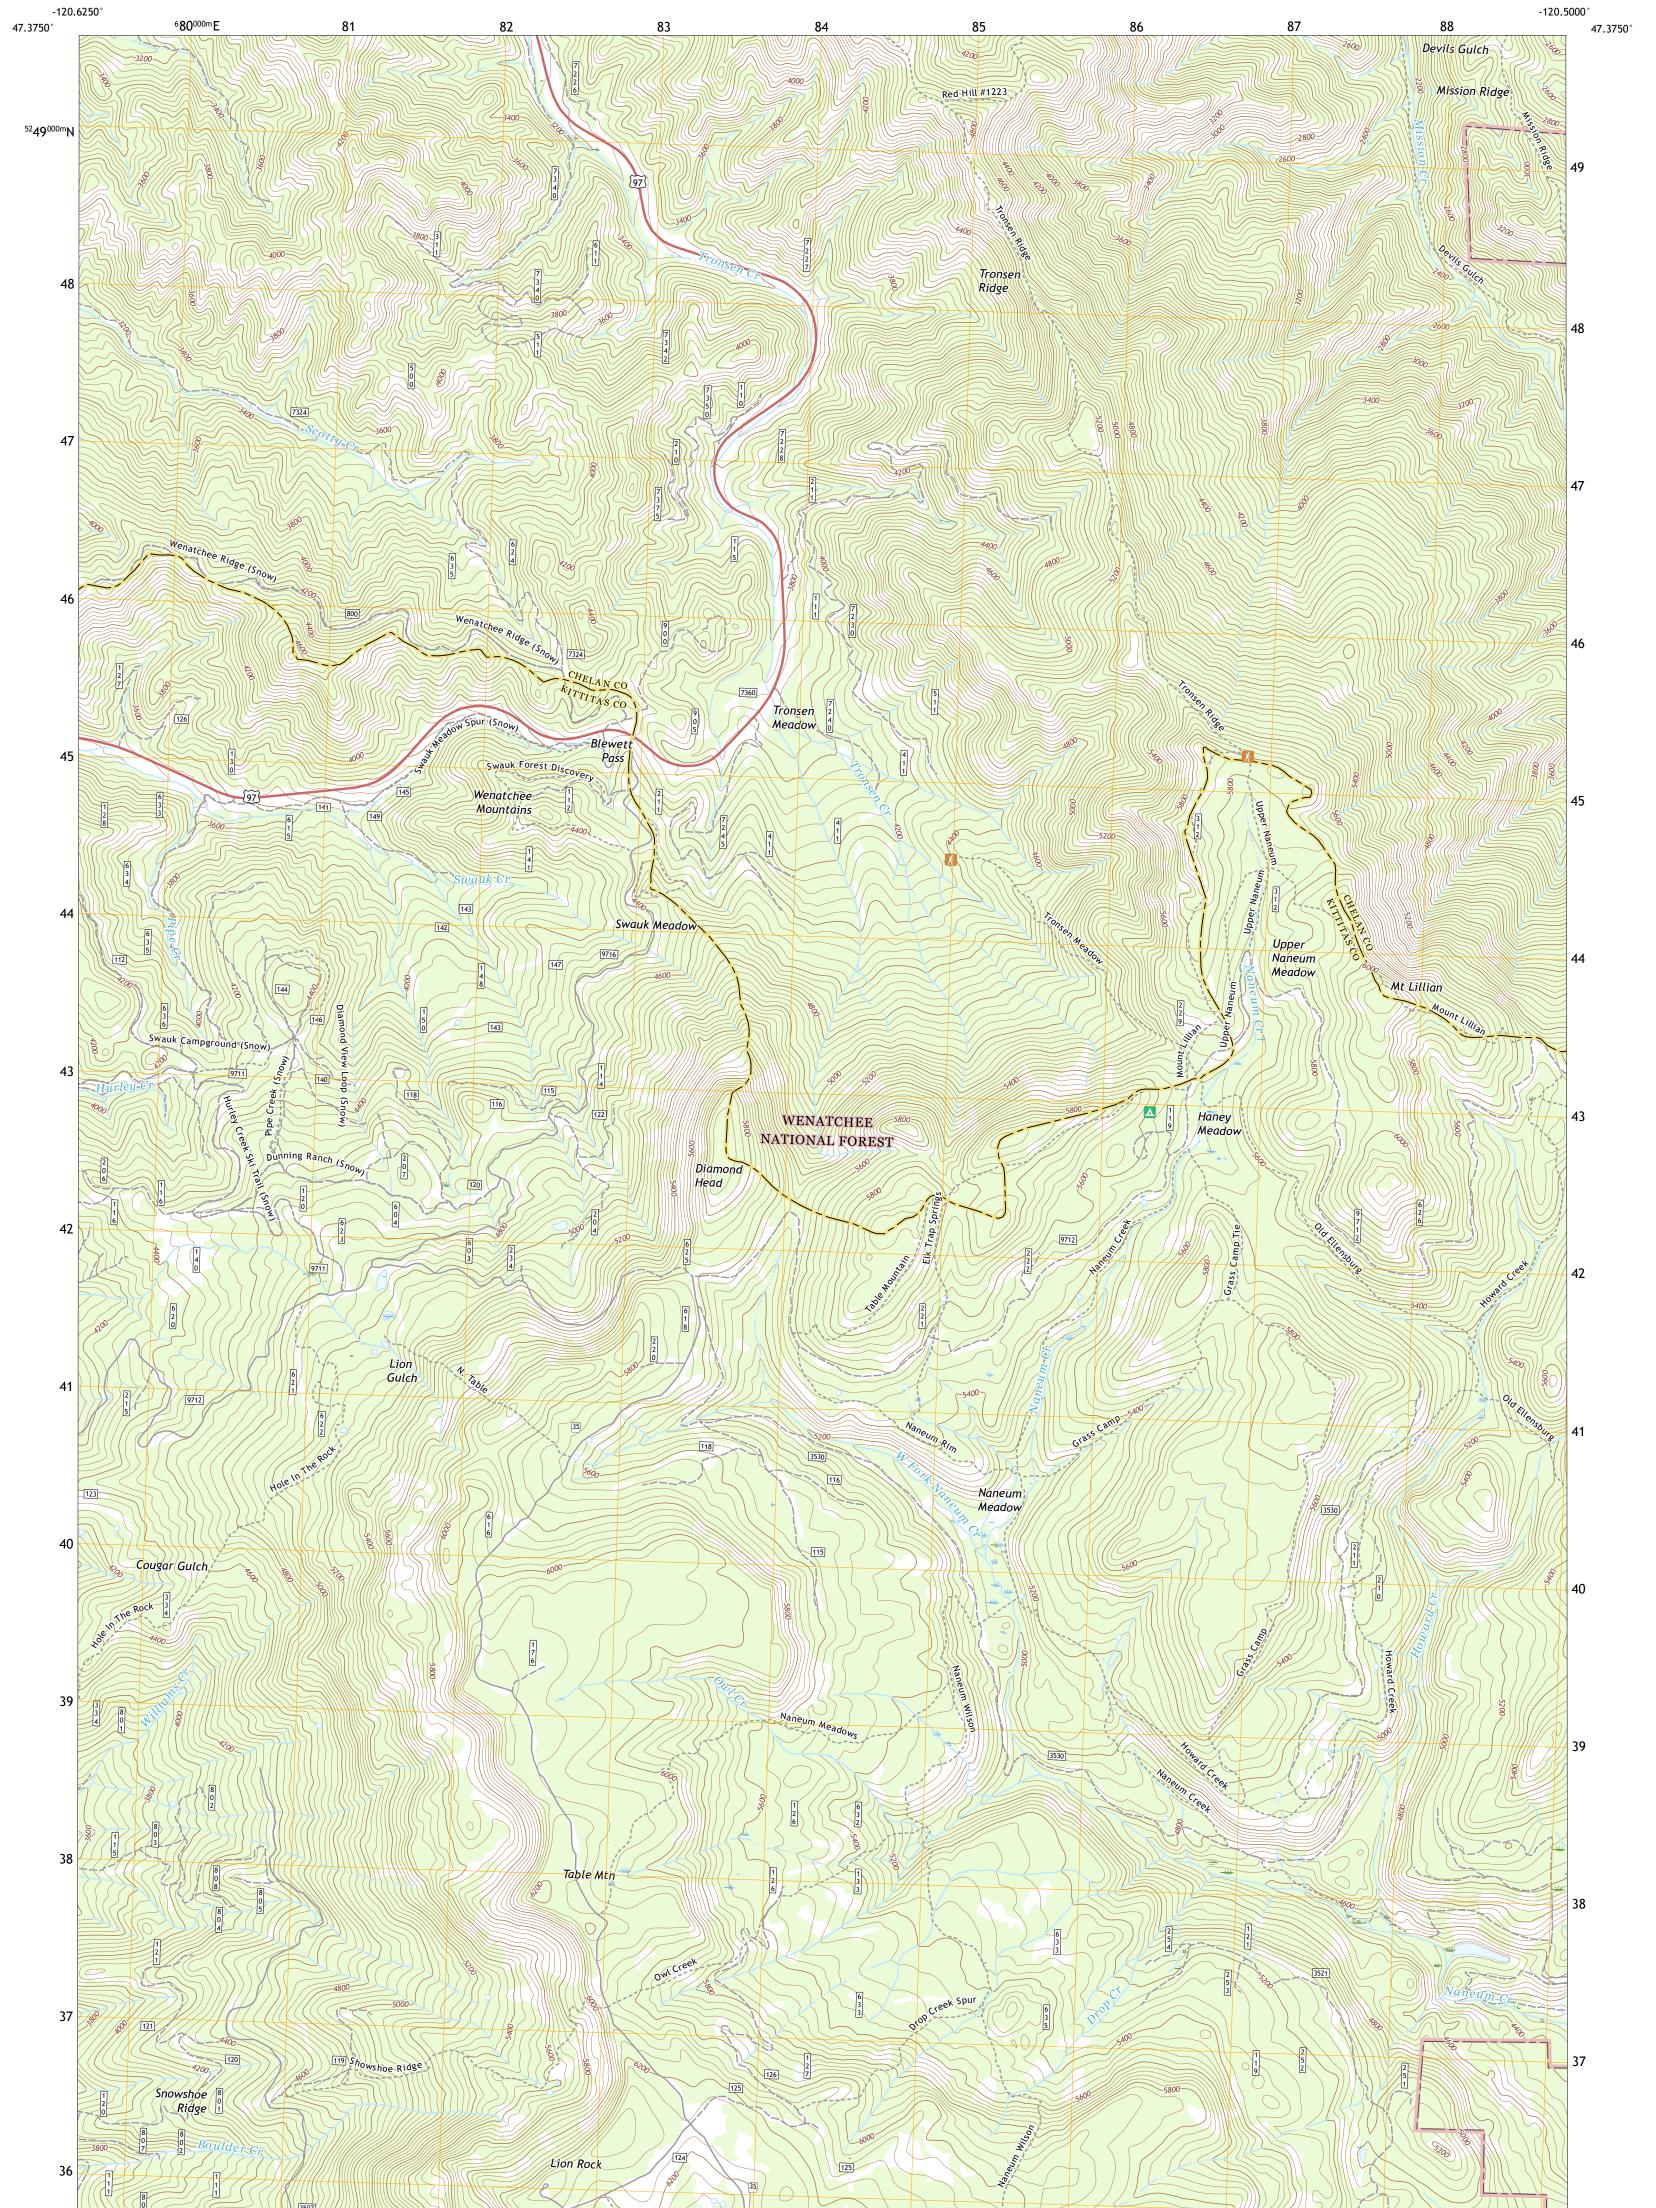

ULS STORES

BLEWETT PASS QUADRANGLE WASHINGTON 7.5-MINUTE SERIES

Produced by the United States Geological Survey North American Datum of 1983 (NAD83) World Geodetic System of 1984 (WGS84). Projection and 1 000-meter grid:Universal Transverse Mercator, Zone 10T This map is not a legal document. Boundaries may be generalized for this map scale. Private lands within government reservations may not be shown. Obtain permission before entering private lands.