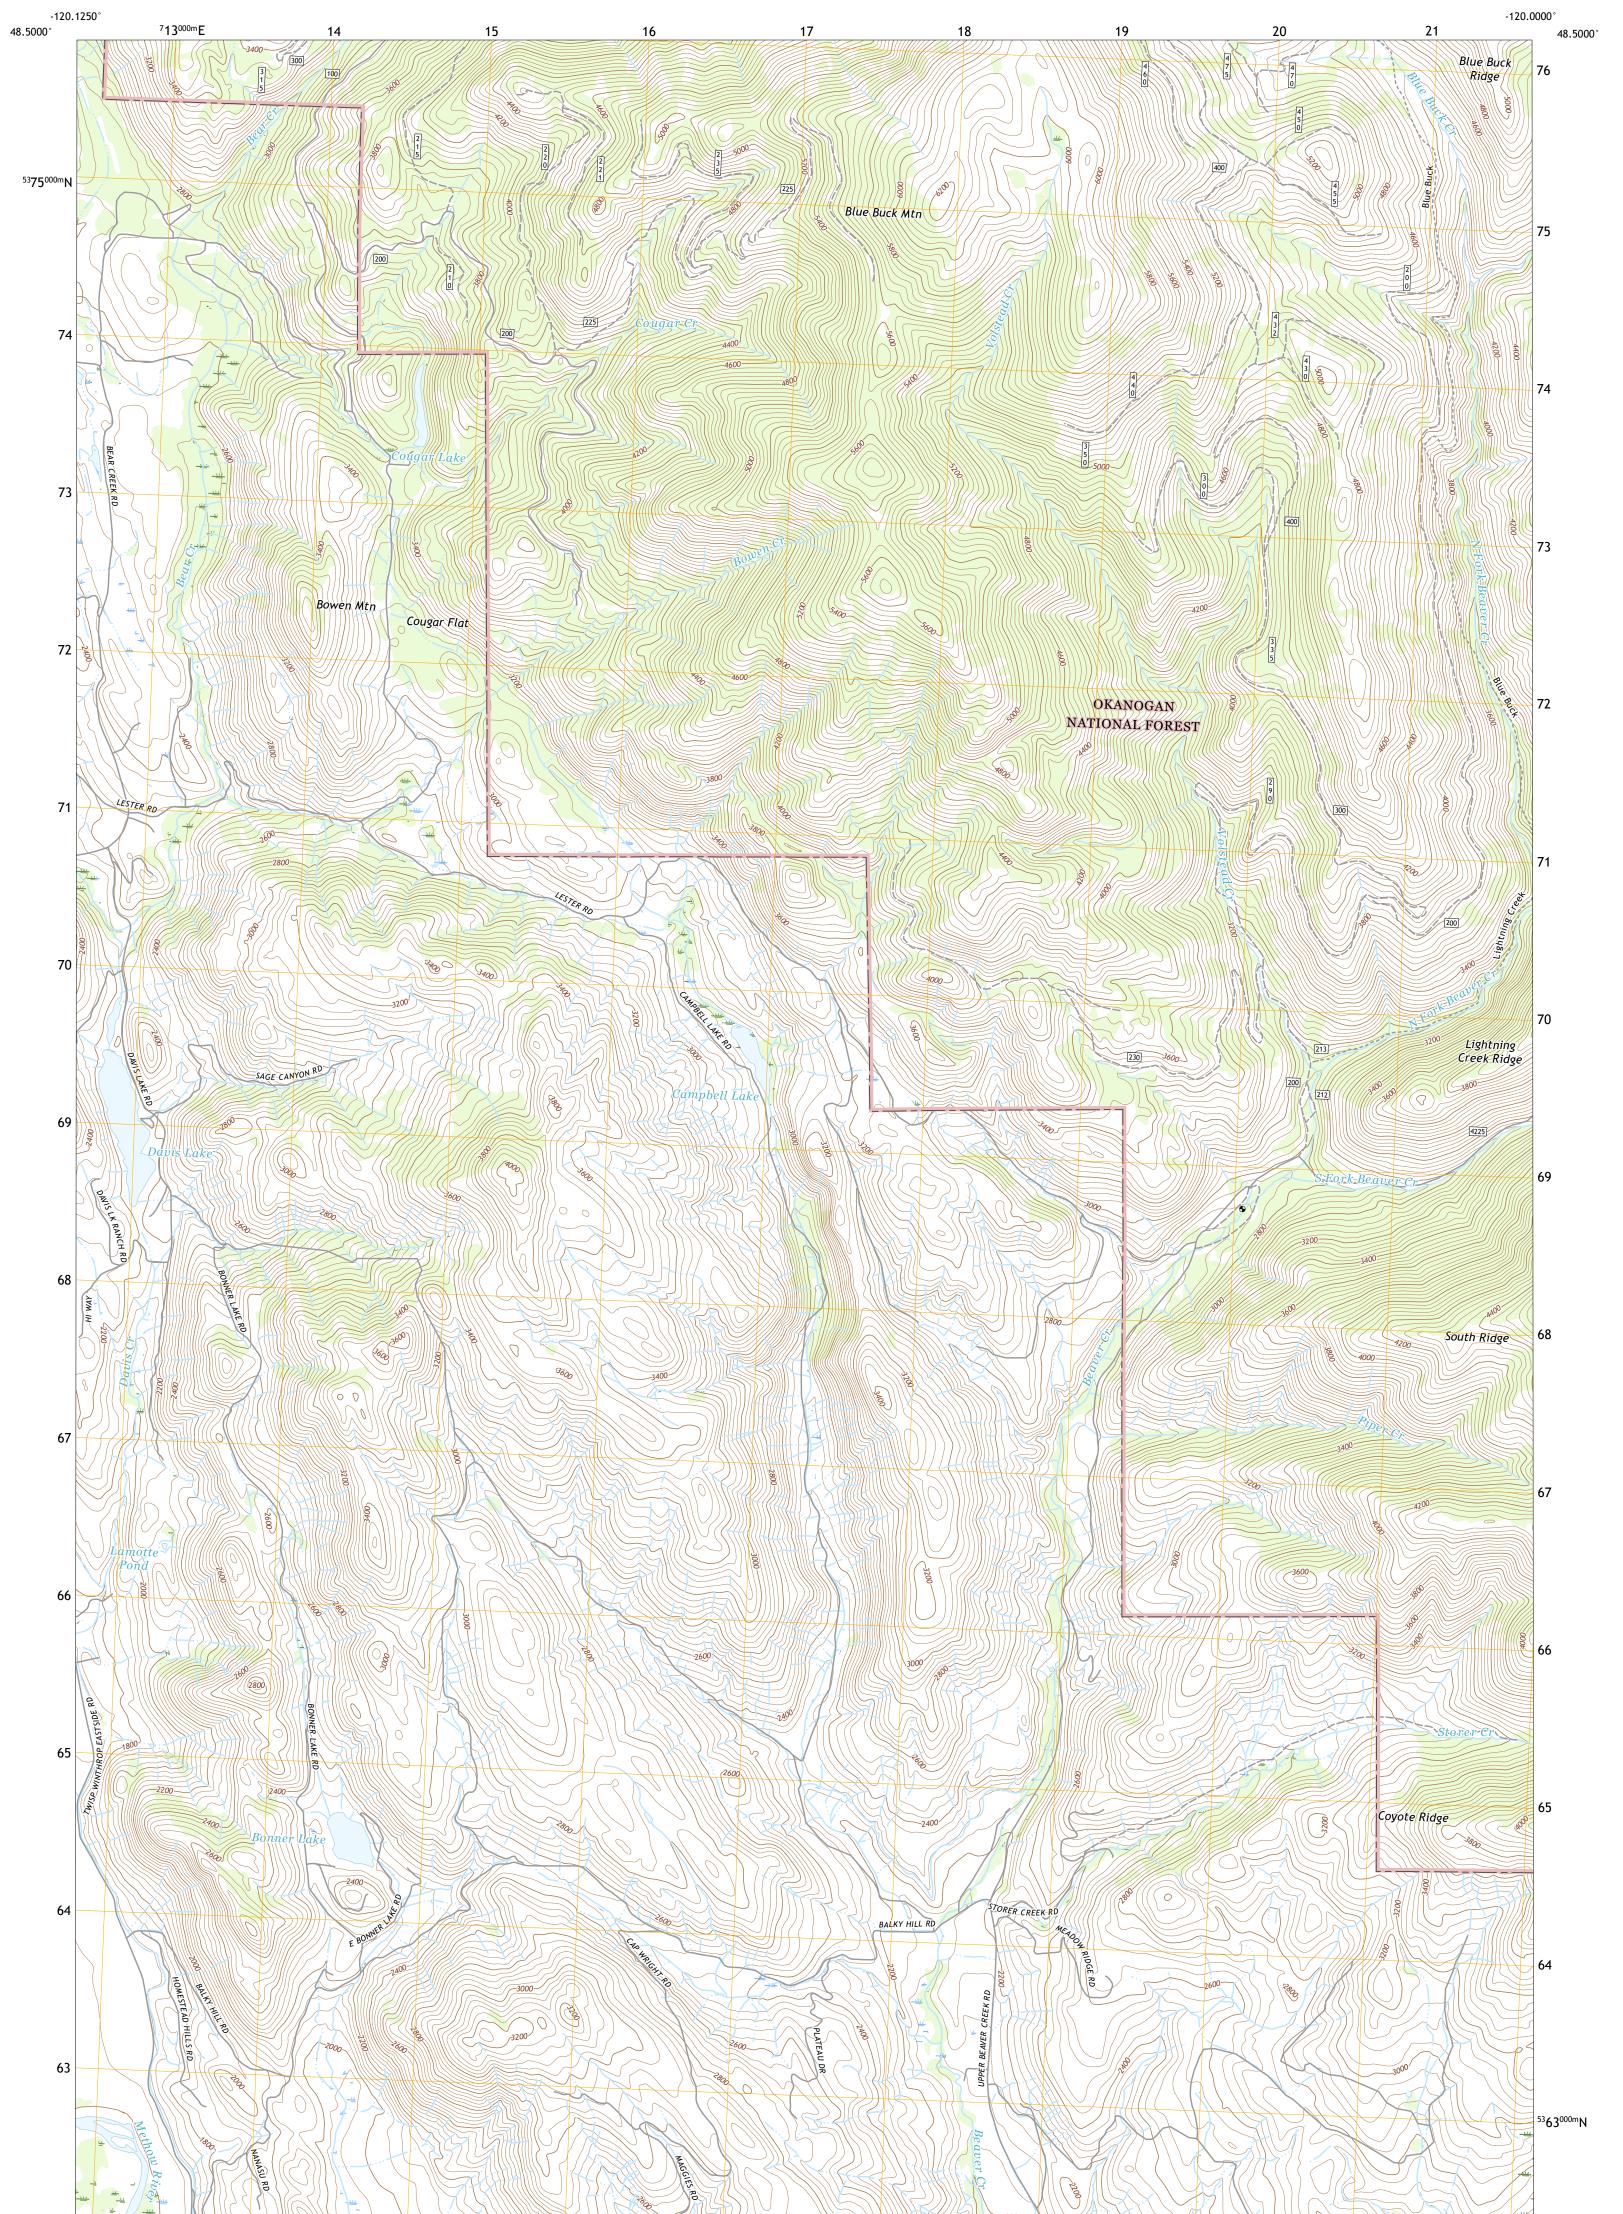

UTS STREET

BLUE BUCK MOUNTAIN QUADRANGLE WASHINGTON - OKANOGAN COUNTY 7.5-MINUTE SERIES

Produced by the United States Geological Survey North American Datum of 1983 (NAD83) World Geodetic System of 1984 (WGS84). Projection and 1 000-meter grid:Universal Transverse Mercator, Zone 10U\11U This map is not a legal document. Boundaries may be generalized for this map scale. Private lands within government reservations may not be shown. Obtain permission before entering private lands.

Imagery......NAIP, August 2015 - January 2016 Roads......U.S. Census Bureau, 2016 Roads within US Forest Service Lands.......FSTopo Data with limited Forest Service updates, 2013 Names.......GNIS, 1979 - 2015 Hydrography.....GNIS, 1979 - 2015 Hydrography.....National Hydrography Dataset, 2005 Contours.....Nultiple sources; see metadata file 2017 - 2018 Public Land Survey System.......BLM, 2019 Wetlands......BLM, 2019