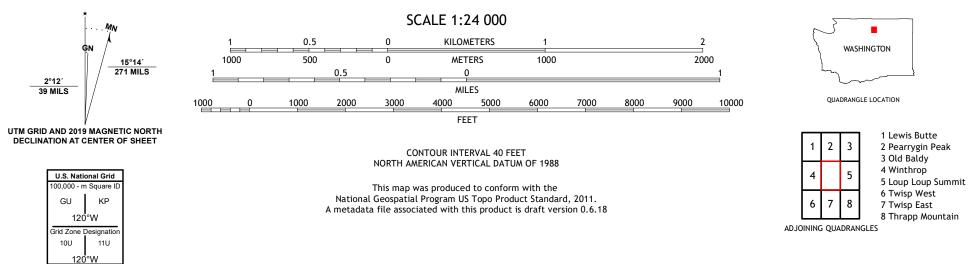

ted States Geological Survey North American Datum of 1983 (NAD83) World Geodetic System of 1984 (WGS84). Projection and 1 000-meter grid:Universal Transverse Mercator, Zone 10U\11U This map is not a legal document. Boundaries may be generalized for this map scale. Private lands within government reservations may not be shown. Obtain permission before entering private lands.

Imagery......NAIP, August 2015 - January 2016 Roads......U.S. Census Bureau, 2016 Roads within US Forest Service Lands.......FSTopo Data with limited Forest Service updates, 2013 Names.......GNIS, 1979 - 2015 Hydrography.....GNIS, 1979 - 2015 Hydrography.....National Hydrography Dataset, 2005 Contours.....Nultiple sources; see metadata file 2017 - 2018 Public Land Survey System.......BLM, 2019 Wetlands......BLM, 2019





4 Winthrop