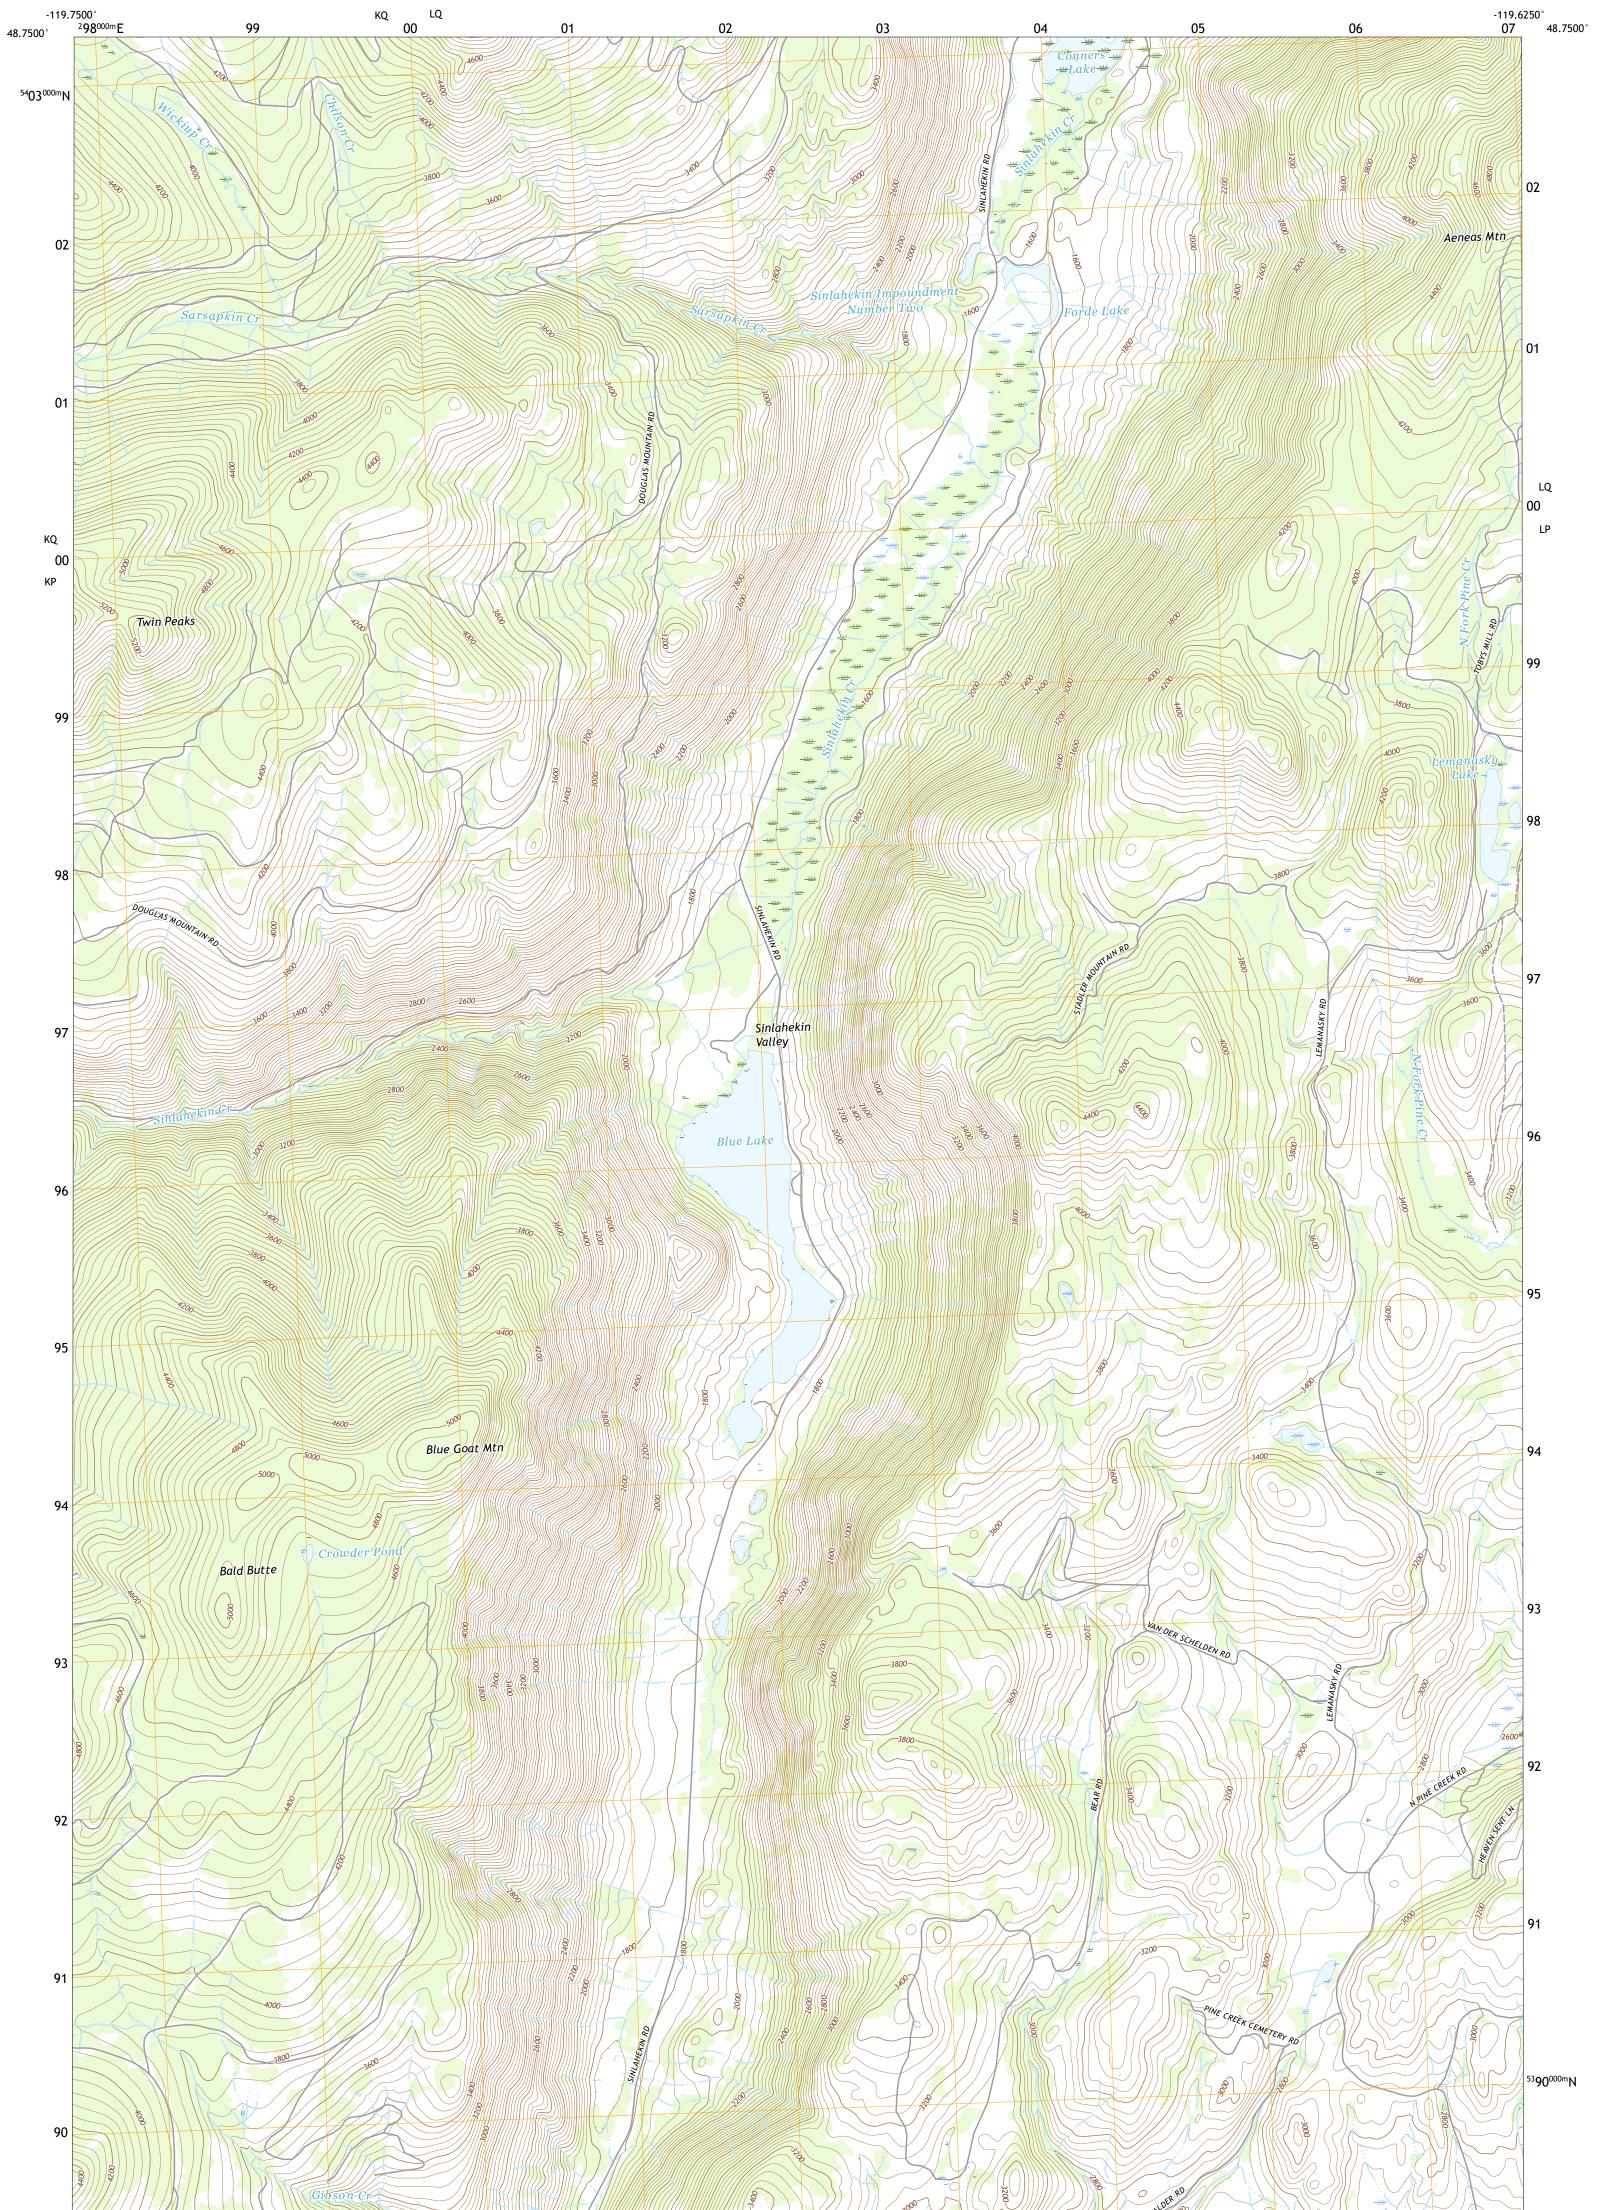

BLUE GOAT MOUNTAIN QUADRANGLE WASHINGTON - OKANOGAN COUNTY 7.5-MINUTE SERIES

Produced by the United States Geological Survey North American Datum of 1983 (NAD83) World Geodetic System of 1984 (WGS84). Projection and 1 000-meter grid:Universal Transverse Mercator, Zone 11U This map is not a legal document. Boundaries may be generalized for this map scale. Private lands within government reservations may not be shown. Obtain permission before entering private lands.

 Imagery......NAIP, July 2015 - January 2016

 Roads......NAIP, July 2015 - January 2016

 Roads......Naional Bureau, 2016

 Names......GNIS, 1979 - 2018

 Hydrography......Say

 National Hydrography Dataset, 1899 - 2019

 Contours......National Elevation Dataset, 1999

 Boundaries......Multiple sources; see metadata file 2017 - 2018

 Public Land Survey System........BLM, 2019

 Wetlands.......FWS National Wetlands Inventory 1983