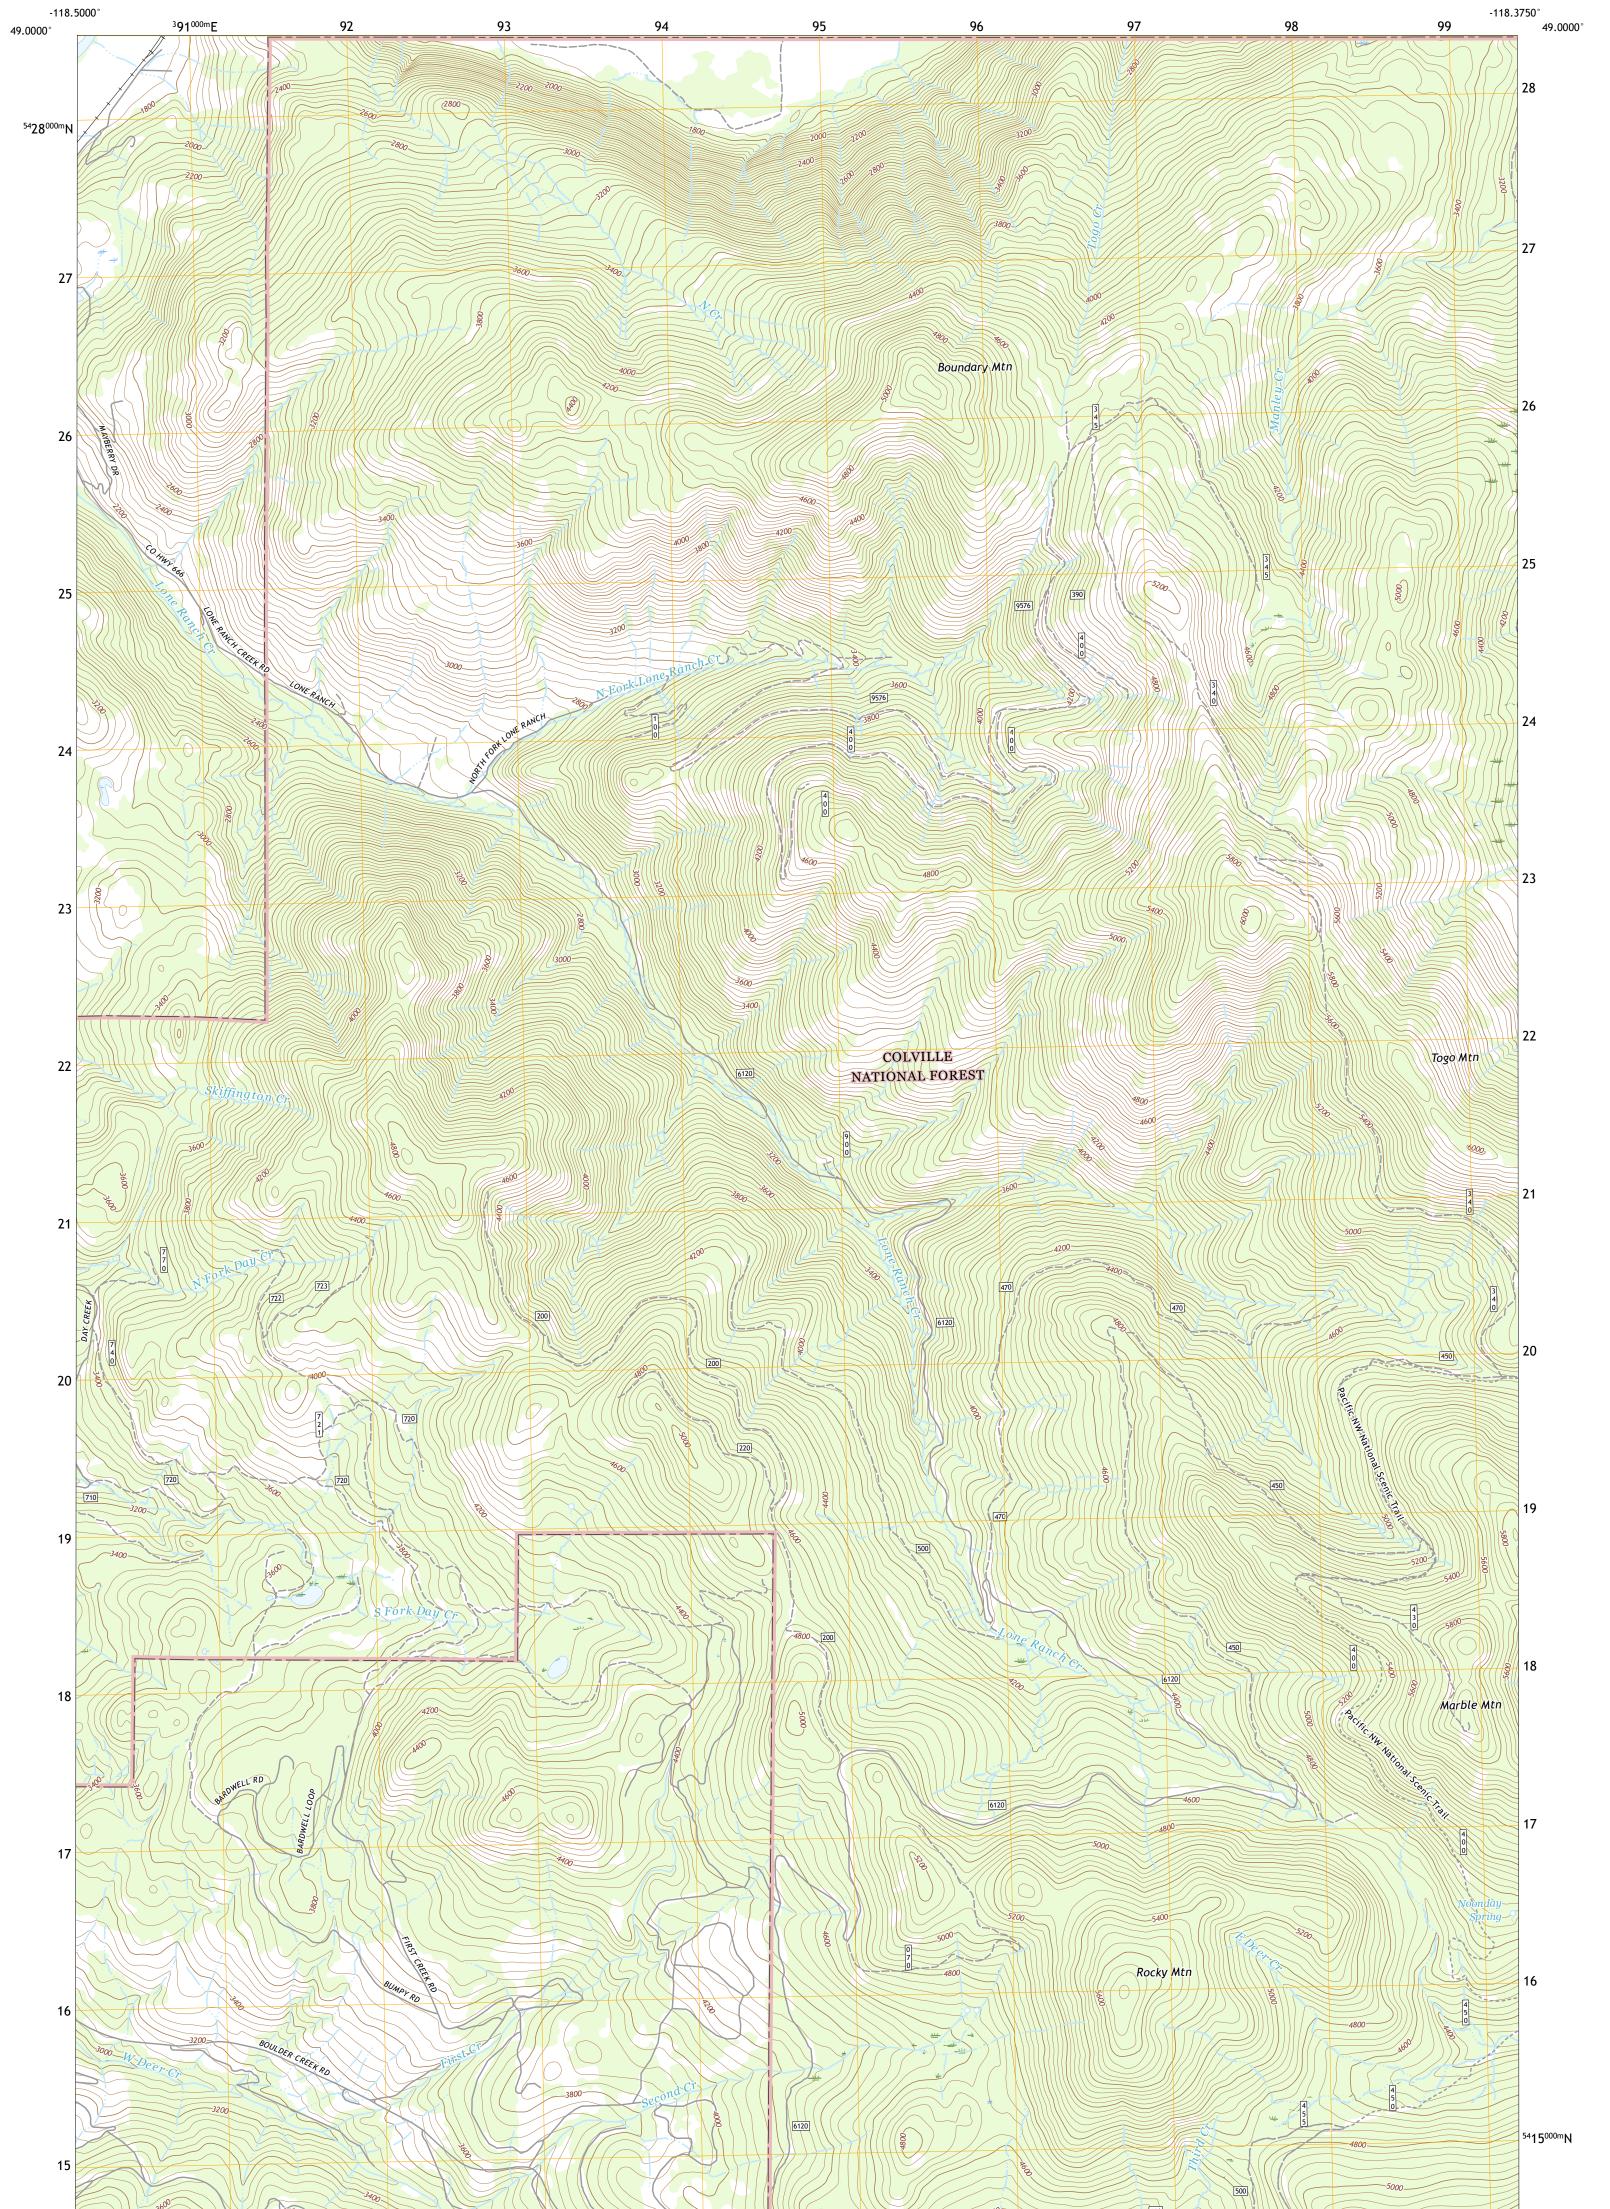

The National Map US Topo

NULSI SPARE

BOUNDARY MOUNTAIN QUADRANGLE WASHINGTON - FERRY COUNTY 7.5-MINUTE SERIES

**Produced by the United States Geological Survey** North American Datum of 1983 (NAD83) World Geodetic System of 1984 (WGS84). Projection and 1 000-meter grid:Universal Transverse Mercator, Zone 11U This map is not a legal document. Boundaries may be generalized for this map scale. Private lands within government reservations may not be shown. Obtain permission before entering private lands.