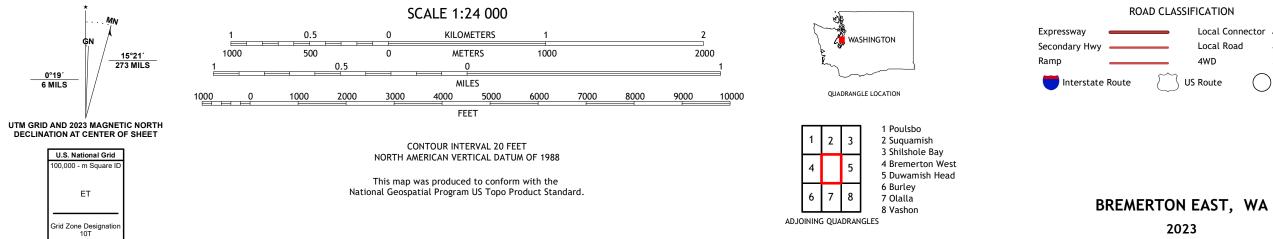

Imagery.... Roads..... ...NAIP, August 2017 - November 2017 Names..... 

ROAD CLASSIFICATION Local Connector 🗕 Local Road \_\_\_\_\_ 4WD US Route State Route 🛑 Interstate Route

2023