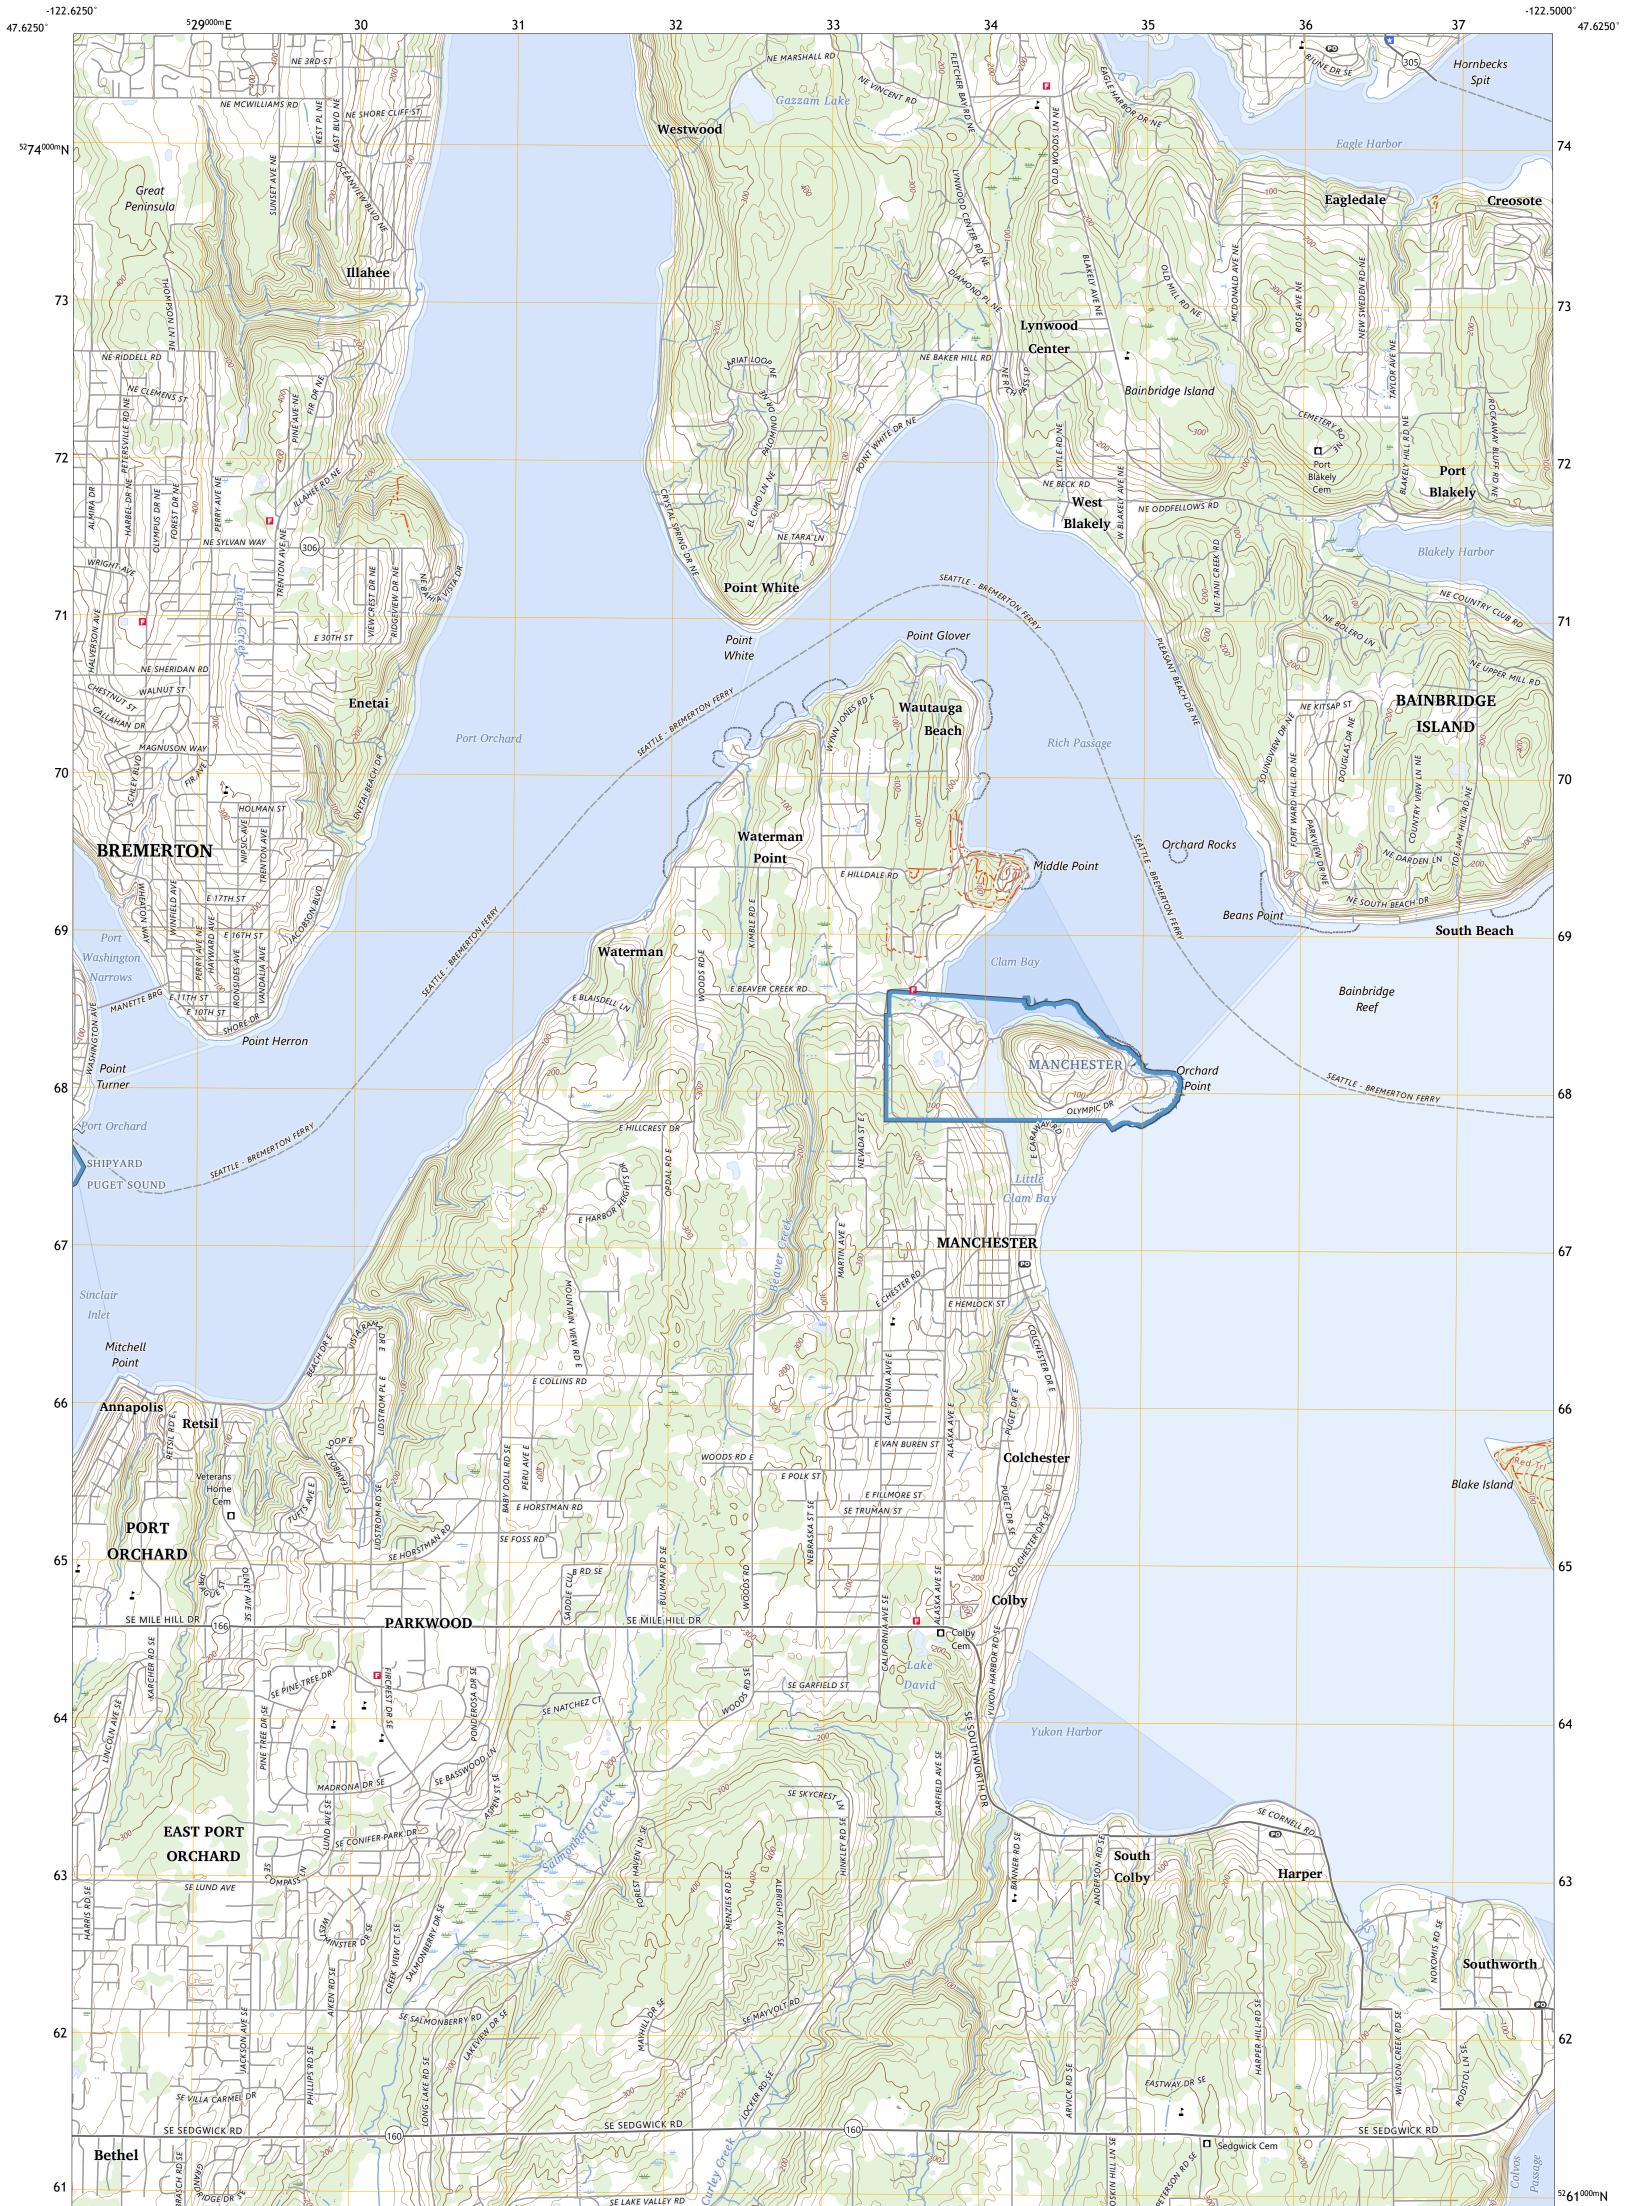

BREMERTON EAST QUADRANGLE WASHINGTON - KITSAP COUNTY 7.5-MINUTE SERIES

Produced by the United States Geological Survey North American Datum of 1983 (NAD83) World Geodetic System of 1984 (WGS84). Projection and 1 000-meter grid: Universal Transverse Mercator, Zone 10T This map is not a legal document. Boundaries may be generalized for this map scale. Private lands within government reservations may not be shown. Obtain permission before entering private lands.