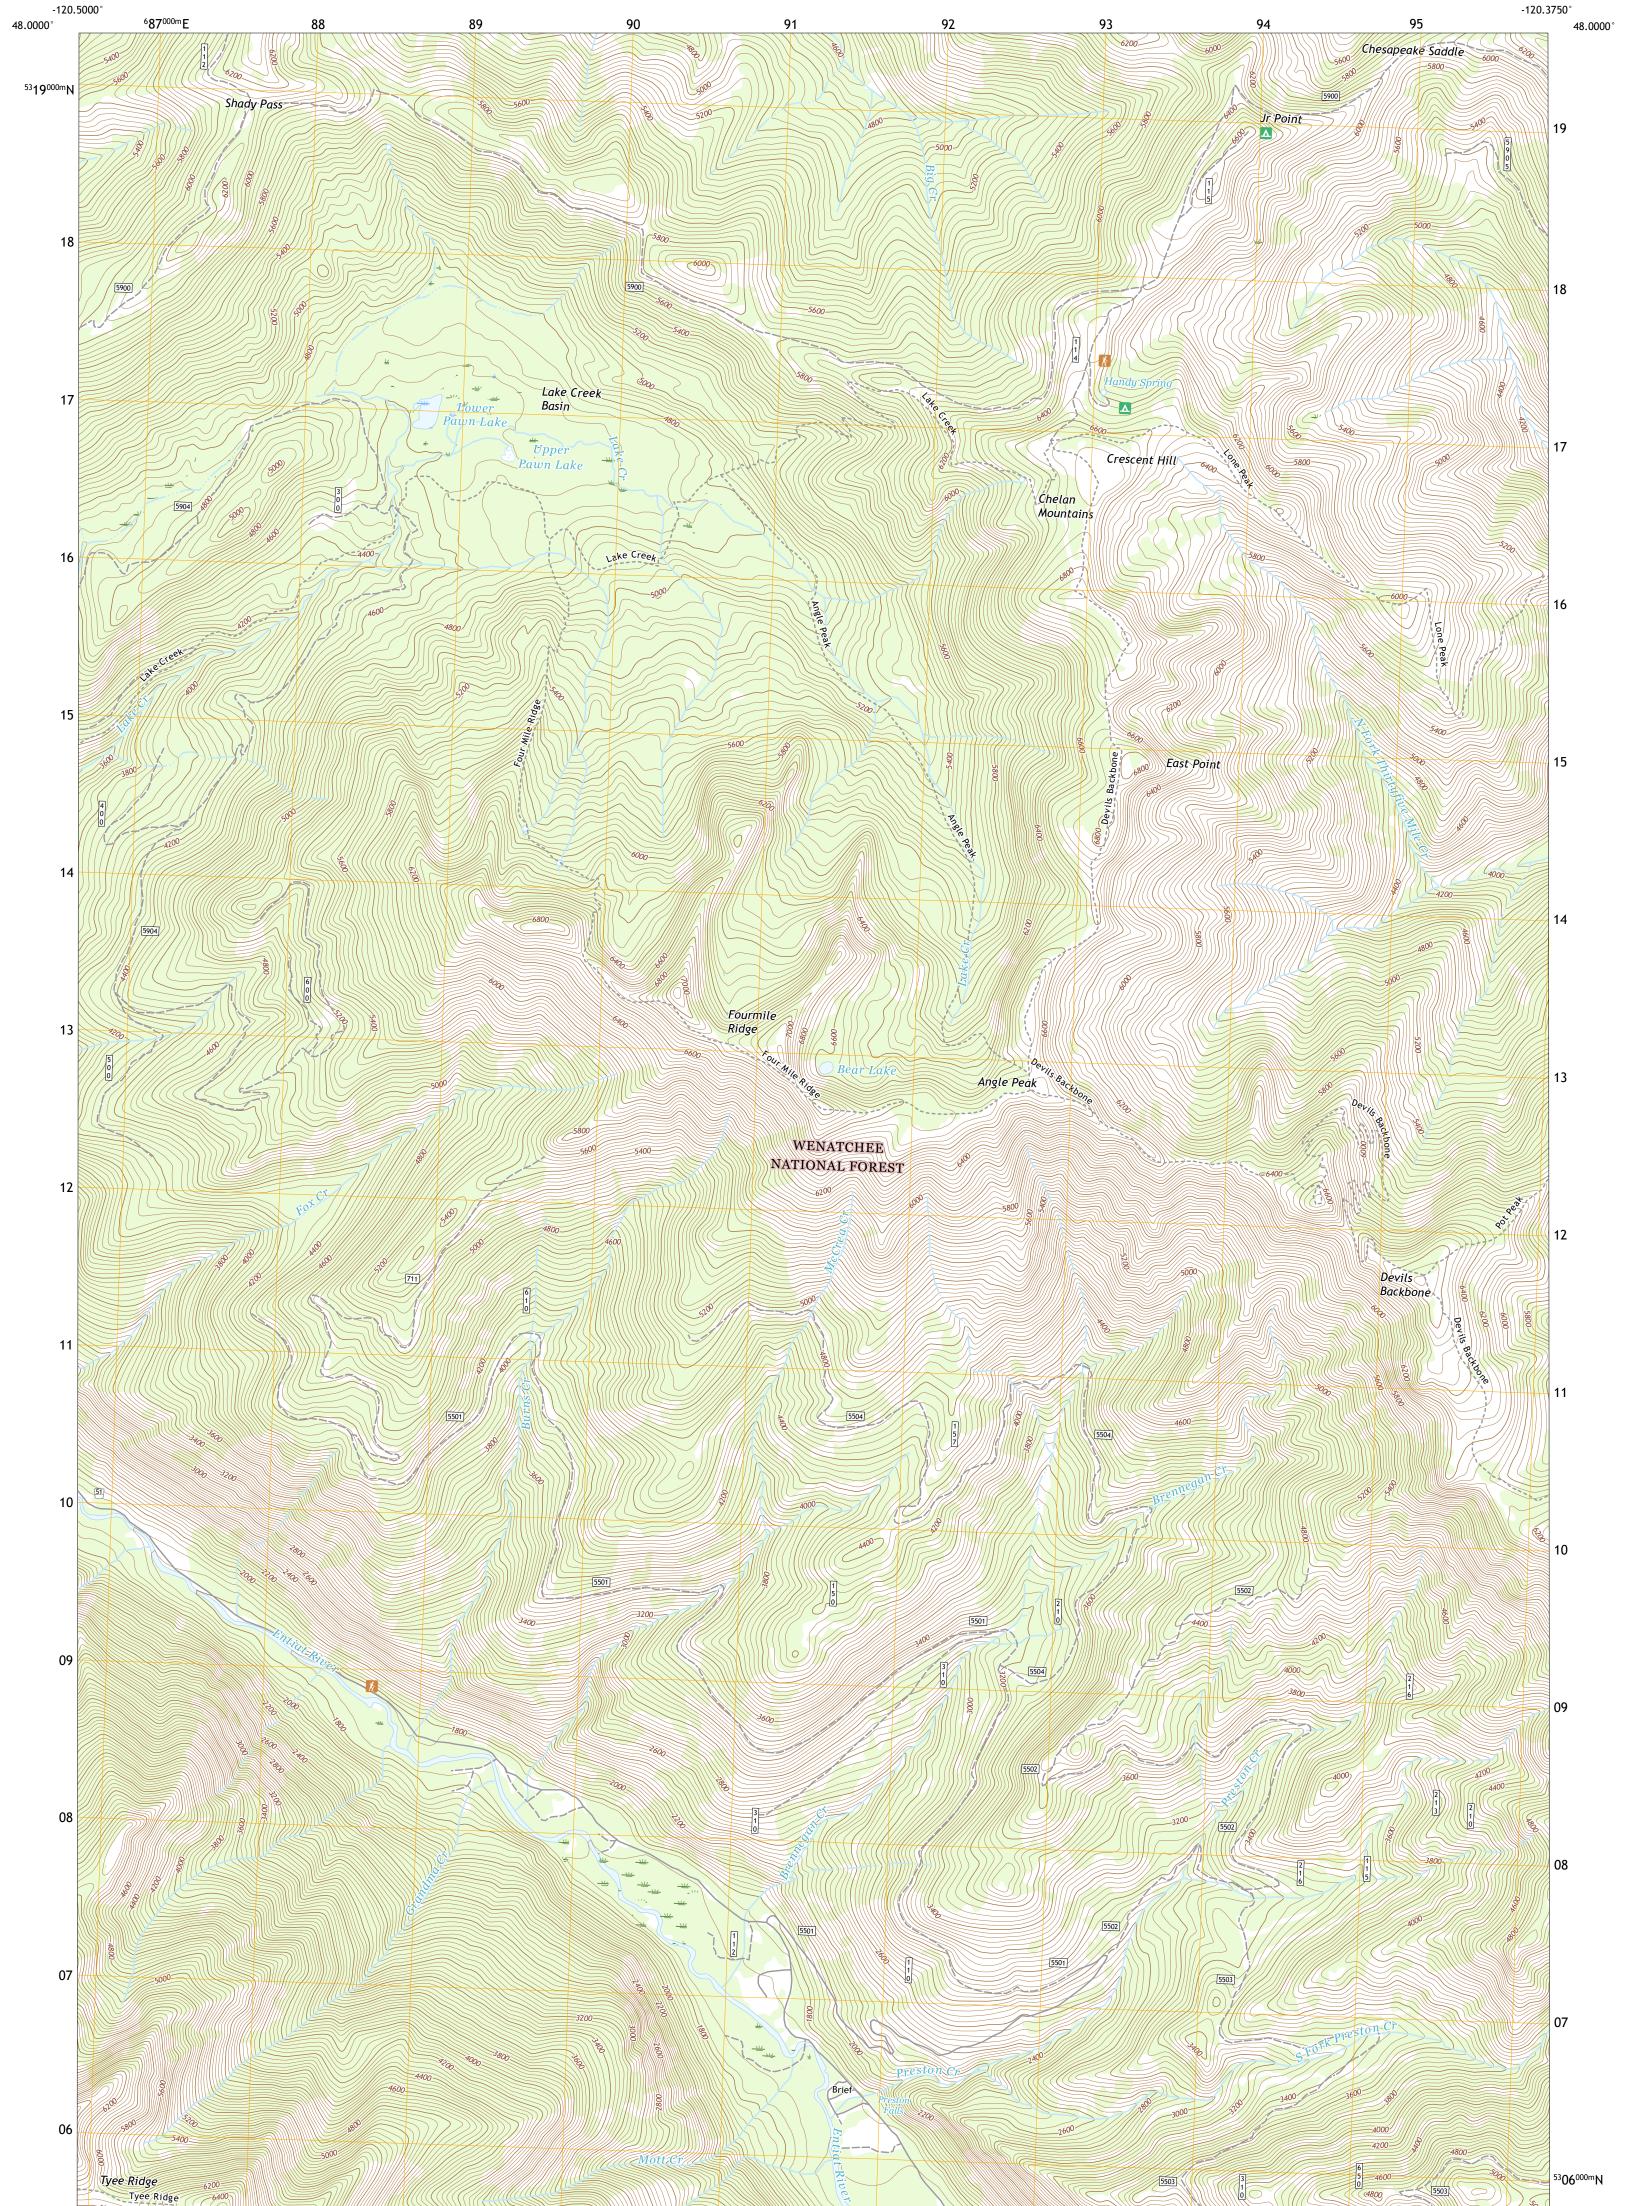

The National Map US Topo

TOPLIST STATUE

BRIEF QUADRANGLE WASHINGTON - CHELAN COUNTY 7.5-MINUTE SERIES

Produced by the United States Geological Survey North American Datum of 1983 (NAD83) World Geodetic System of 1984 (WGS84). Projection and 1 000-meter grid:Universal Transverse Mercator, Zone 10T This map is not a legal document. Boundaries may be generalized for this map scale. Private lands within government reservations may not be shown. Obtain permission before entering private lands.