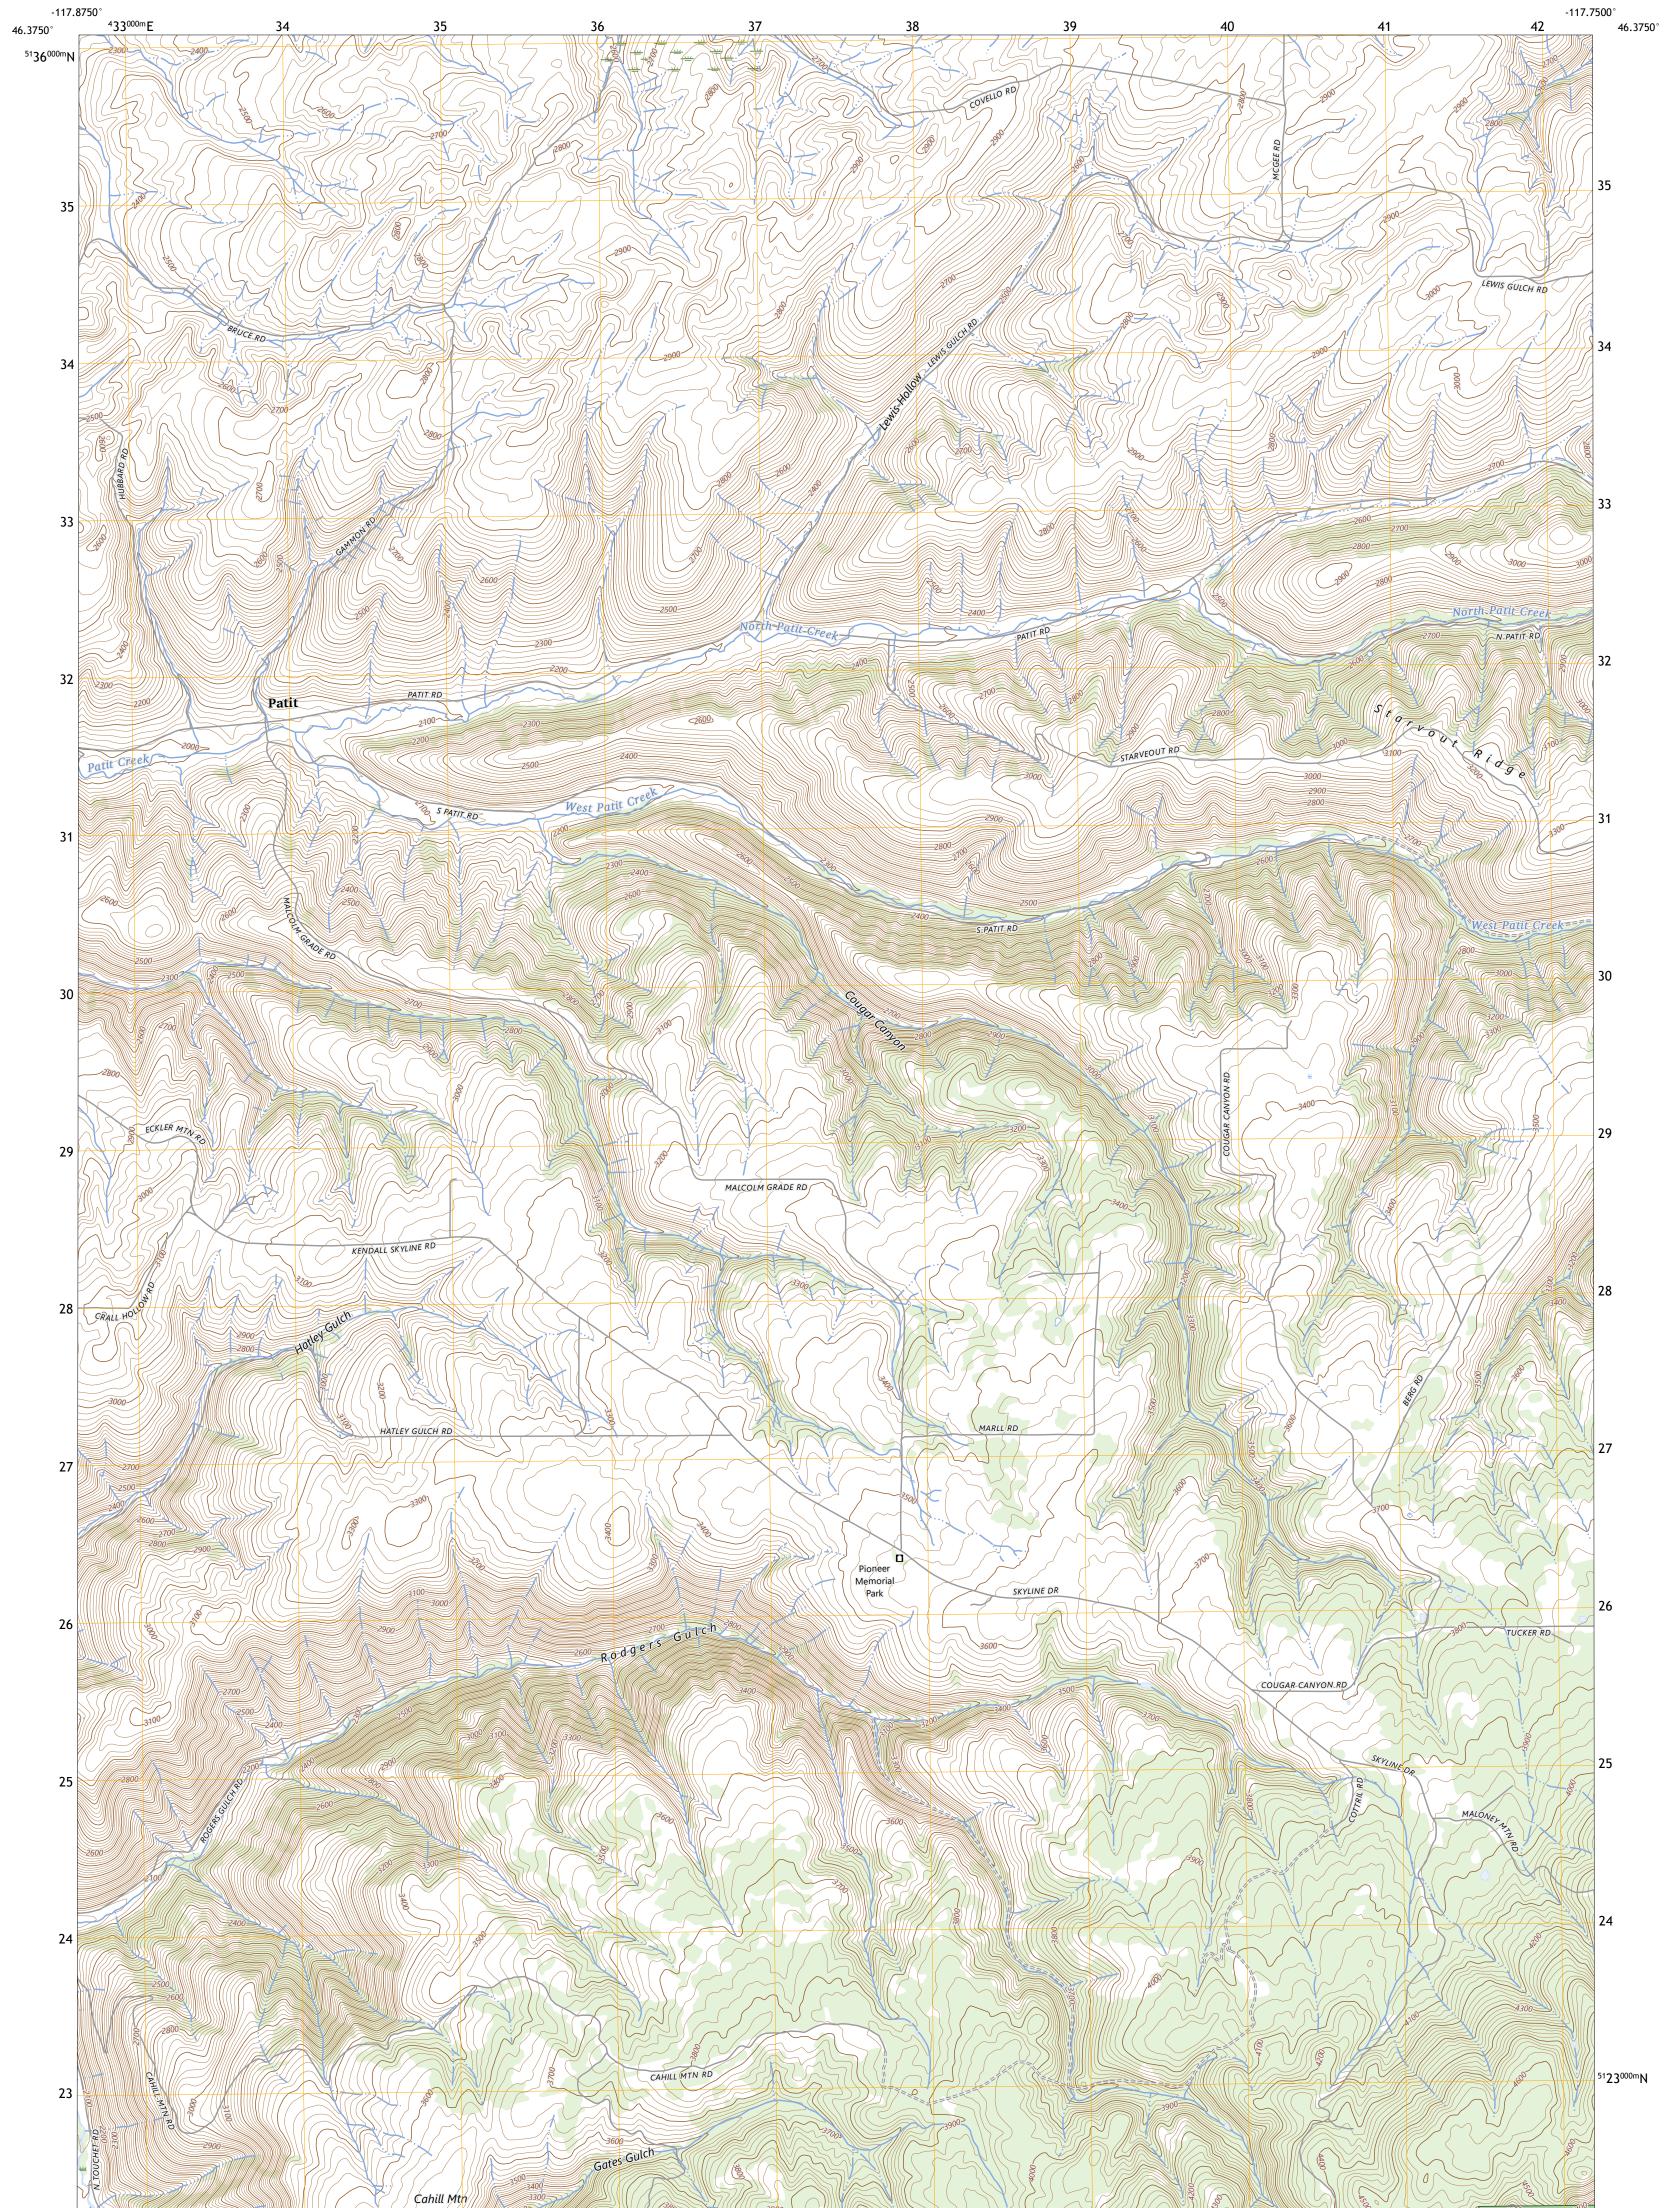

## U.S. DEPARTMENT OF THE INTERIOR U.S. GEOLOGICAL SURVEY

PORTST STRATE

CAHILL MOUNTAIN QUADRANGLE WASHINGTON - COLUMBIA COUNTY 7.5-MINUTE SERIES

Produced by the United States Geological Survey North American Datum of 1983 (NAD83) World Geodetic System of 1984 (WGS84). Projection and 1 000-meter grid:Universal Transverse Mercator, Zone 11T This map is not a legal document. Boundaries may be generalized for this map scale. Private lands within government reservations may not be shown. Obtain permission before entering private lands.