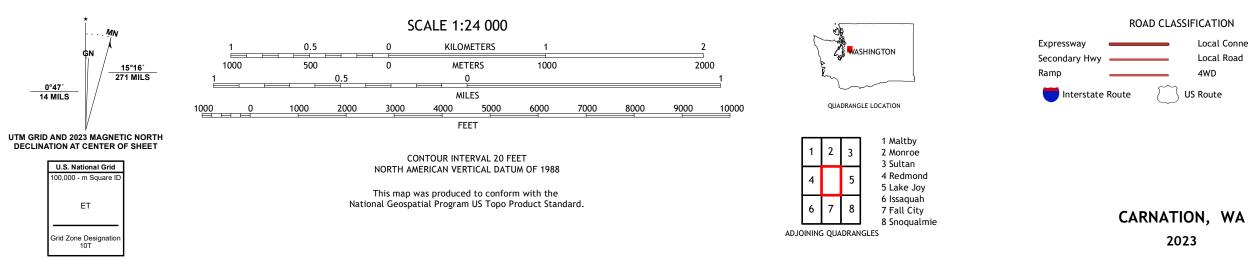

CARNATION QUADRANGLE WASHINGTON - KING COUNTY 7.5-MINUTE SERIES

Produced by the United States Geological Survey North American Datum of 1983 (NAD83) World Geodetic System of 1984 (WGS84). Projection and 1 000-meter grid:Universal Transverse Mercator, Zone 10T This map is not a legal document. Boundaries may be generalized for this map scale. Private lands within government reservations may not be shown. Obtain permission before entering private lands.

 Boundaries
 Multiple sources; see metadata file 2021 - 2022
 Public
 Land
 Survey

 System
 BLM, 2019
 Wetlands
 Inventory 1981 - 1983

Local Connector \_\_\_\_

State Route

Local Road

4WD