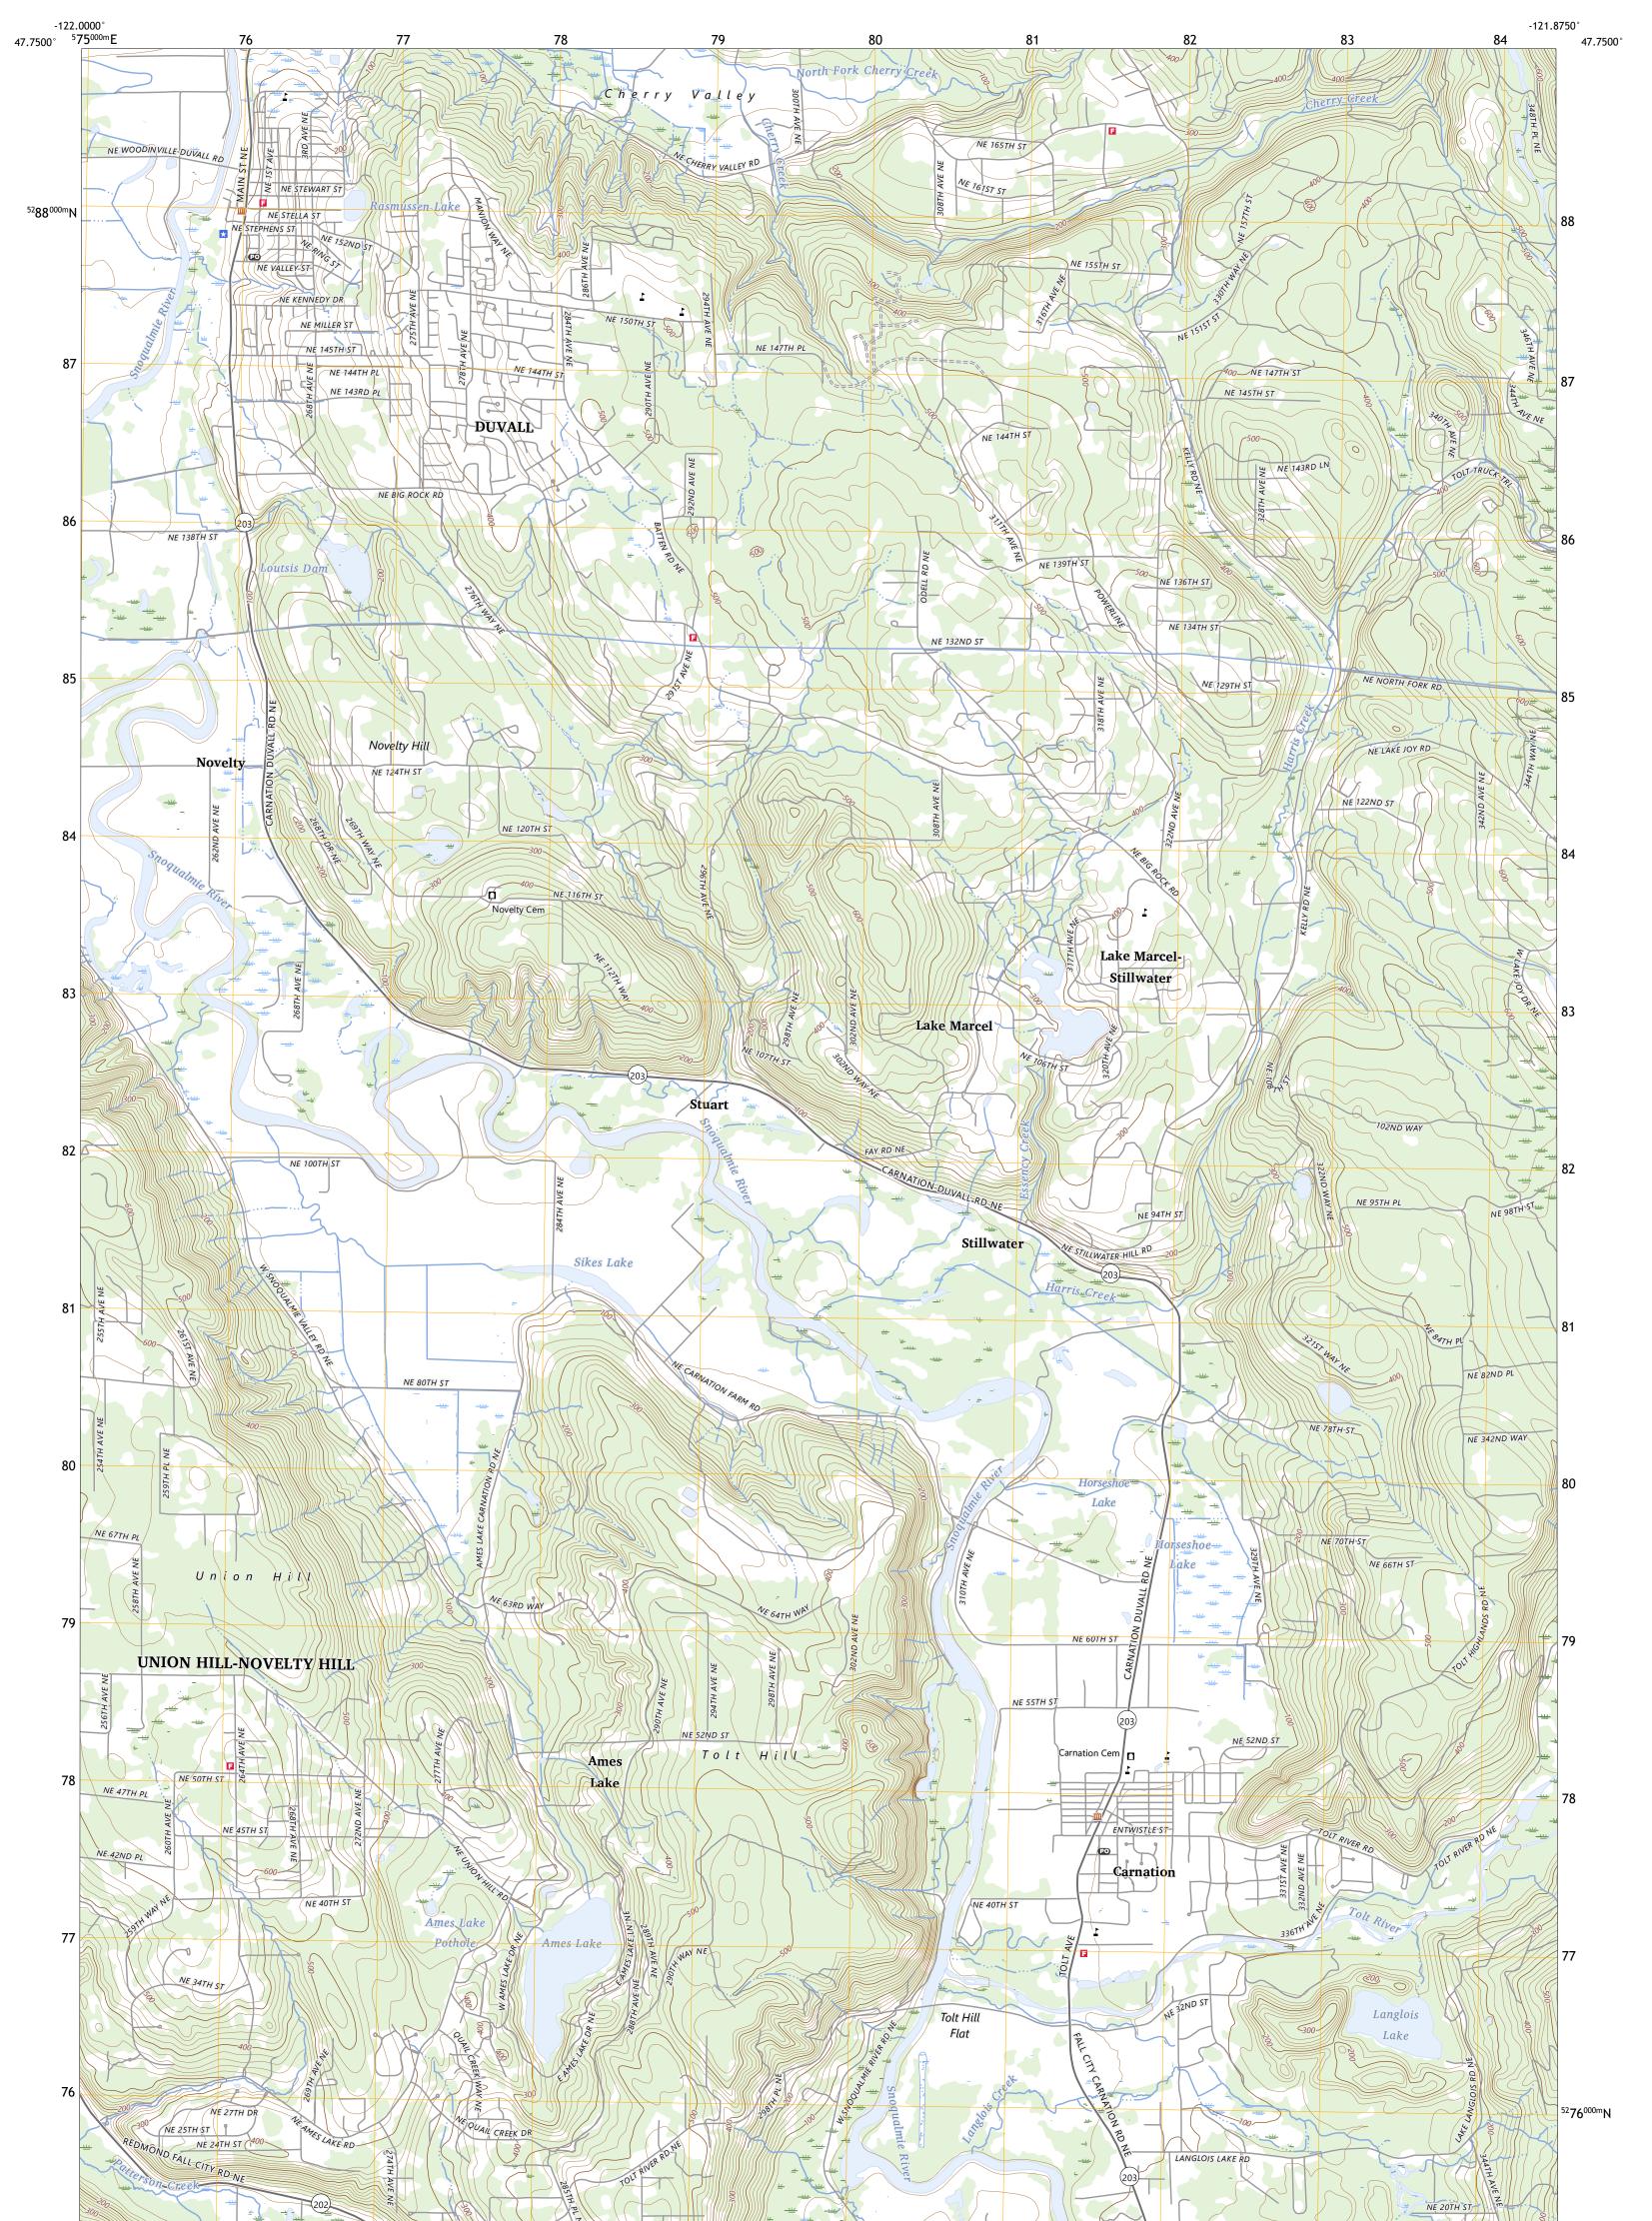

CARNATION QUADRANGLE WASHINGTON - KING COUNTY 7.5-MINUTE SERIES

Produced by the United States Geological Survey North American Datum of 1983 (NAD83) World Geodetic System of 1984 (WGS84). Projection and 1 000-meter grid:Universal Transverse Mercator, Zone 10T This map is not a legal document. Boundaries may be generalized for this map scale. Private lands within government reservations may not be shown. Obtain permission before entering private lands.