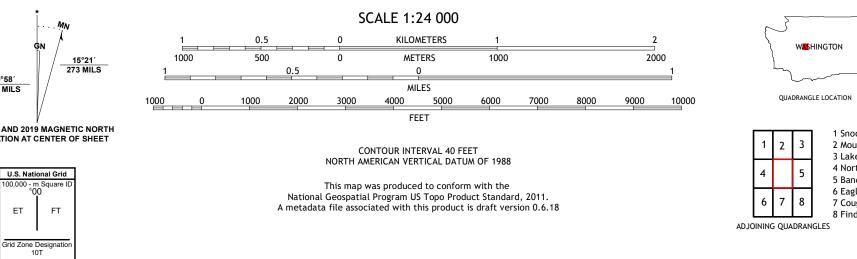

0°58′ 17 MILS

WASHINGTON

5 Bandera

## NSN. 7 6 4 3 0 1 6 4 0 1 6 4 6 NGA REF NO. US GS X 2 4 K 8 4 1 9