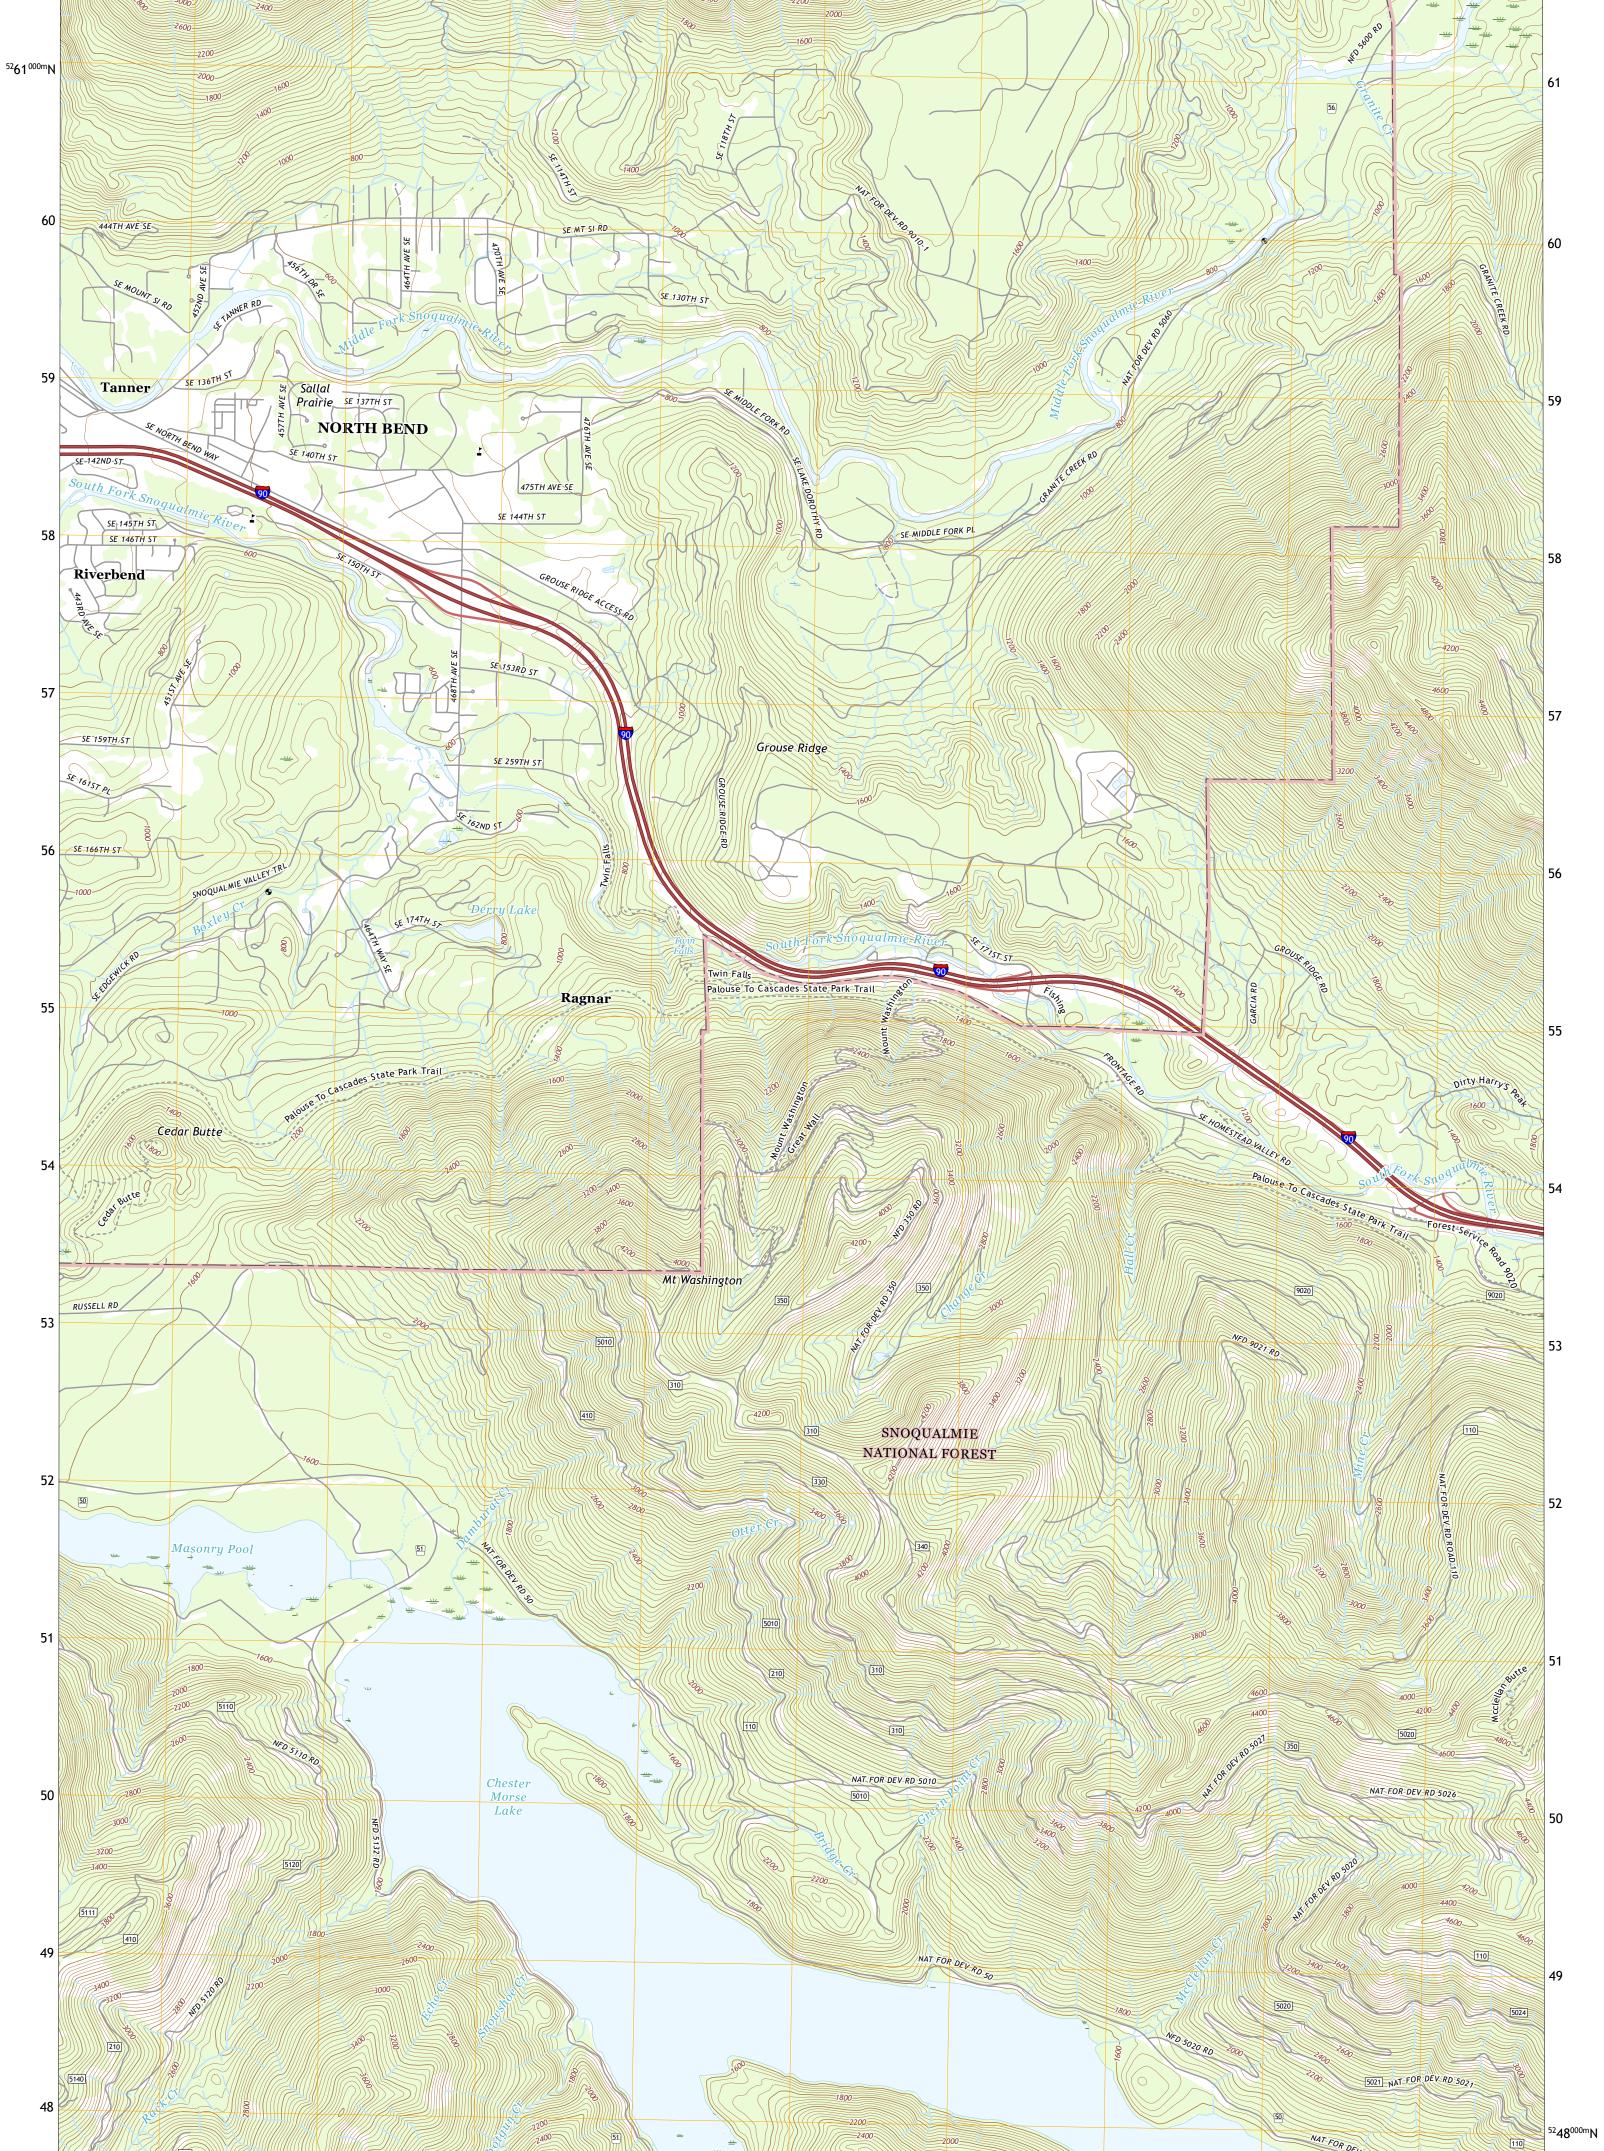

Produced by the United States Geological Survey North American Datum of 1983 (NAD83) World Geodetic System of 1984 (WGS84). Projection and 1 000-meter grid:Universal Transverse Mercator, Zone 10T This map is not a legal document. Boundaries may be generalized for this map scale. Private lands within government reservations may not be shown. Obtain permission before entering private lands.

.....NAIP, September 2015 - November 2015 Imagery... Roads..... UTM GRID AND 2019 MAGNETIC NORTH DECLINATION AT CENTER OF SHEET U.S. National Grid Public Land Survey System..... Wetlands.....FWS Nationa ET National Wetlands 1983 Inventory