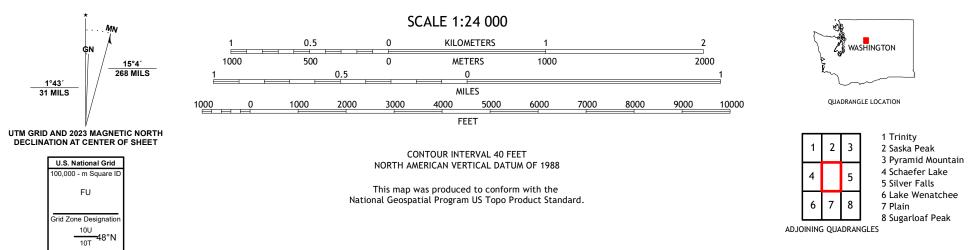

DUEST SERVICE

CHIKAMIN CREEK QUADRANGLE WASHINGTON - CHELAN COUNTY 7.5-MINUTE SERIES

Produced by the United States Geological Survey North American Datum of 1983 (NAD83) World Geodetic System of 1984 (WGS84). Projection and 1 000-meter grid:Universal Transverse Mercator, Zone 10T This map is not a legal document. Boundaries may be generalized for this map scale. Private lands within government reservations may not be shown. Obtain permission before entering private lands.