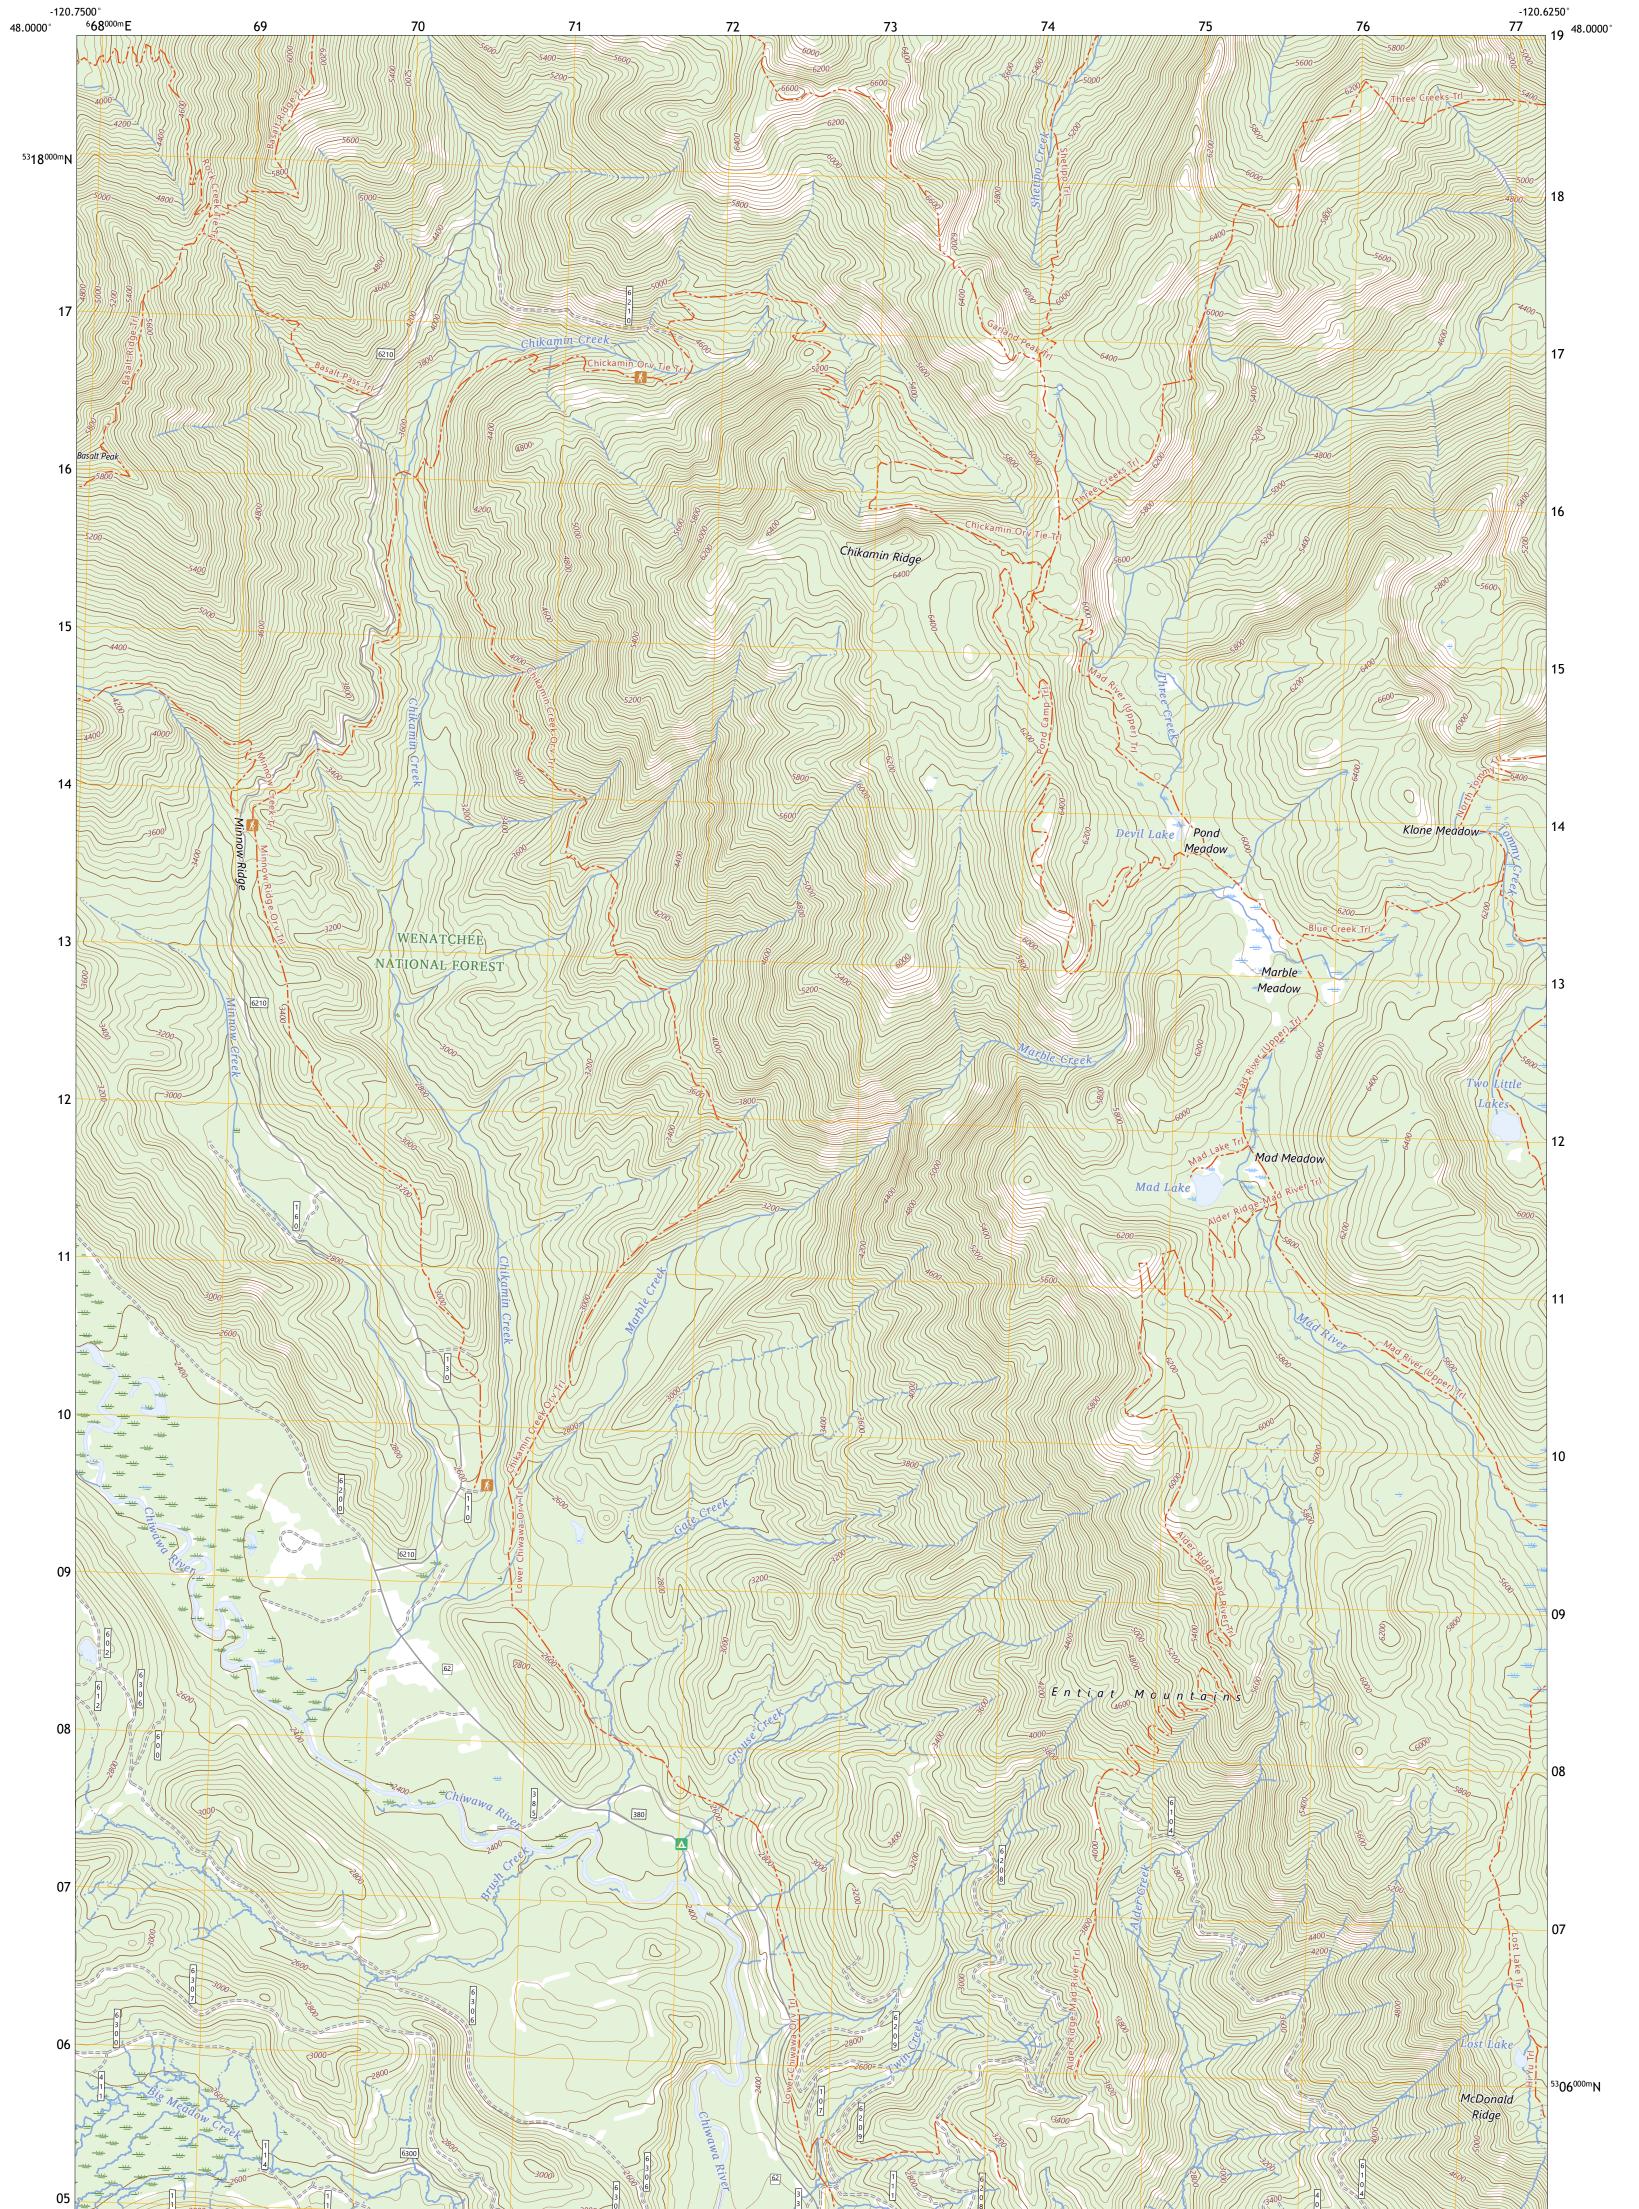

DUEST SERVICE

CHIKAMIN CREEK QUADRANGLE WASHINGTON - CHELAN COUNTY 7.5-MINUTE SERIES

Produced by the United States Geological Survey North American Datum of 1983 (NAD83) World Geodetic System of 1984 (WGS84). Projection and 1 000-meter grid:Universal Transverse Mercator, Zone 10T This map is not a legal document. Boundaries may be generalized for this map scale. Private lands within government reservations may not be shown. Obtain permission before entering private lands.