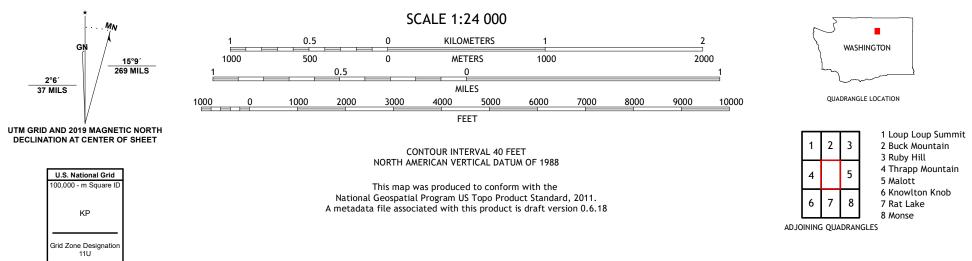

The National Map US Topo

LUST STATE

CHILIWIST VALLEY QUADRANGLE WASHINGTON - OKANOGAN COUNTY 7.5-MINUTE SERIES

**Produced by the United States Geological Survey** North American Datum of 1983 (NAD83) World Geodetic System of 1984 (WGS84). Projection and 1 000-meter grid:Universal Transverse Mercator, Zone 11U This map is not a legal document. Boundaries may be generalized for this map scale. Private lands within government reservations may not be shown. Obtain permission before entering private lands.