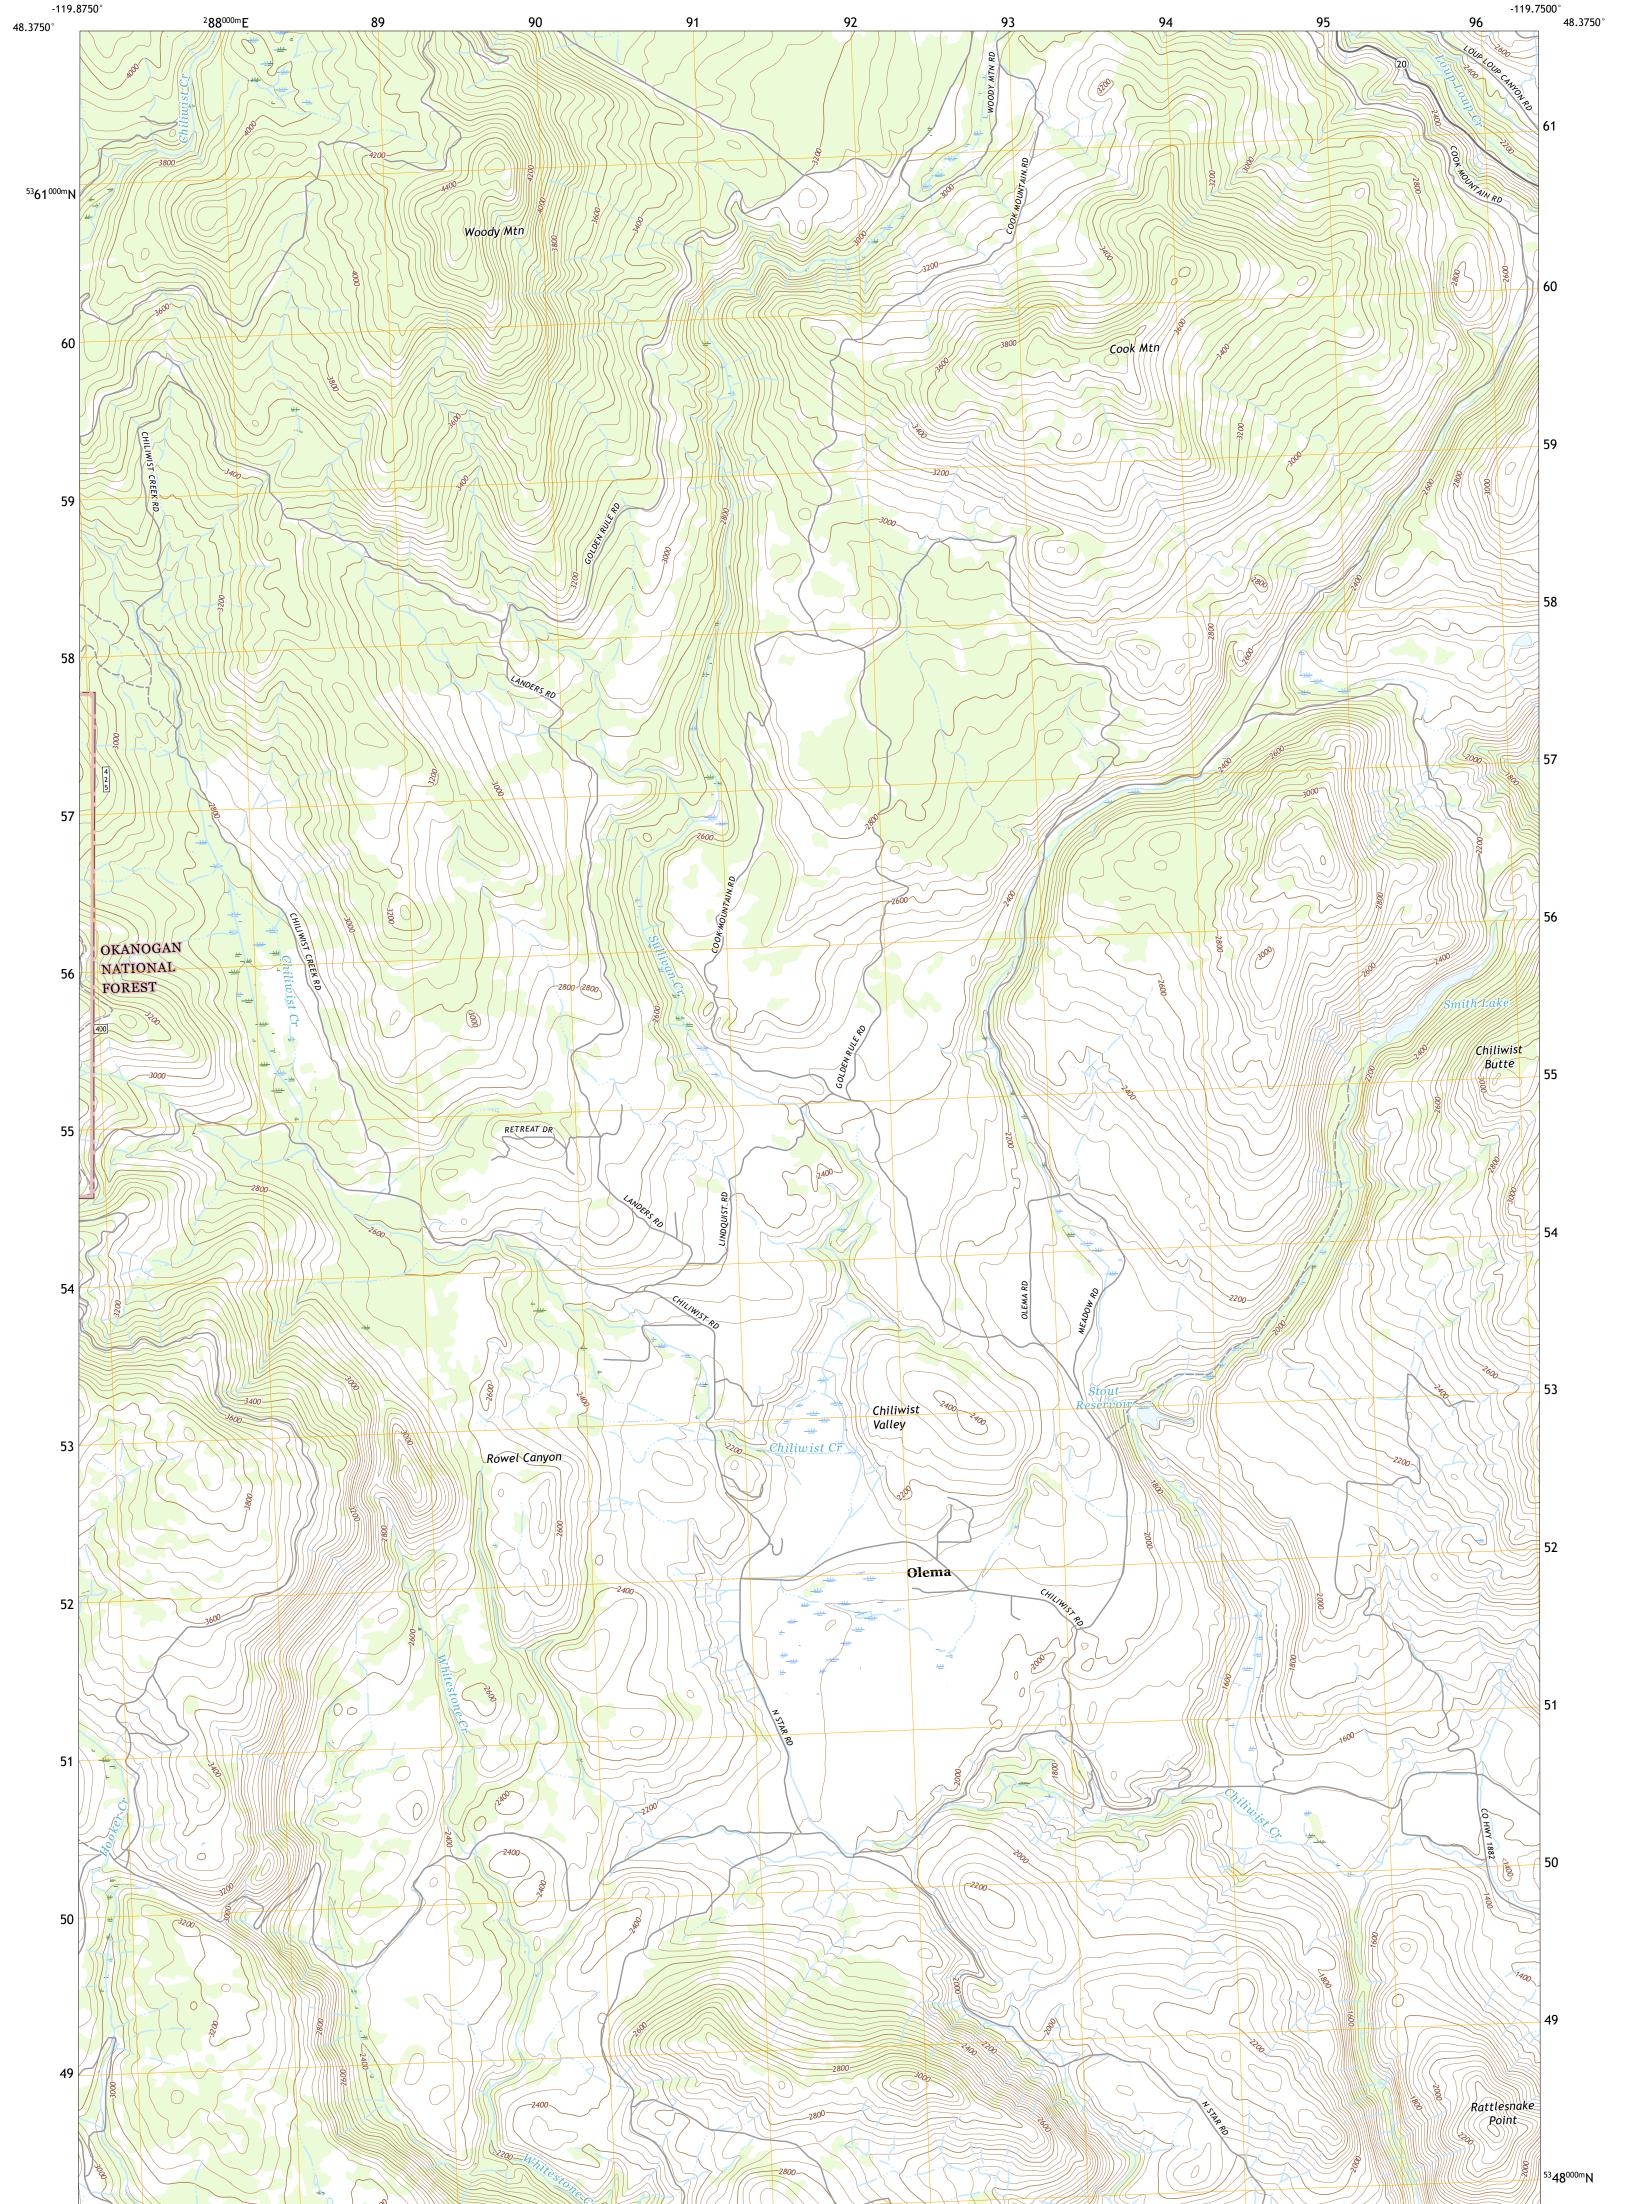

The National Map US Topo

LUST STATE

CHILIWIST VALLEY QUADRANGLE WASHINGTON - OKANOGAN COUNTY 7.5-MINUTE SERIES

**Produced by the United States Geological Survey** North American Datum of 1983 (NAD83) World Geodetic System of 1984 (WGS84). Projection and 1 000-meter grid:Universal Transverse Mercator, Zone 11U This map is not a legal document. Boundaries may be generalized for this map scale. Private lands within government reservations may not be shown. Obtain permission before entering private lands.