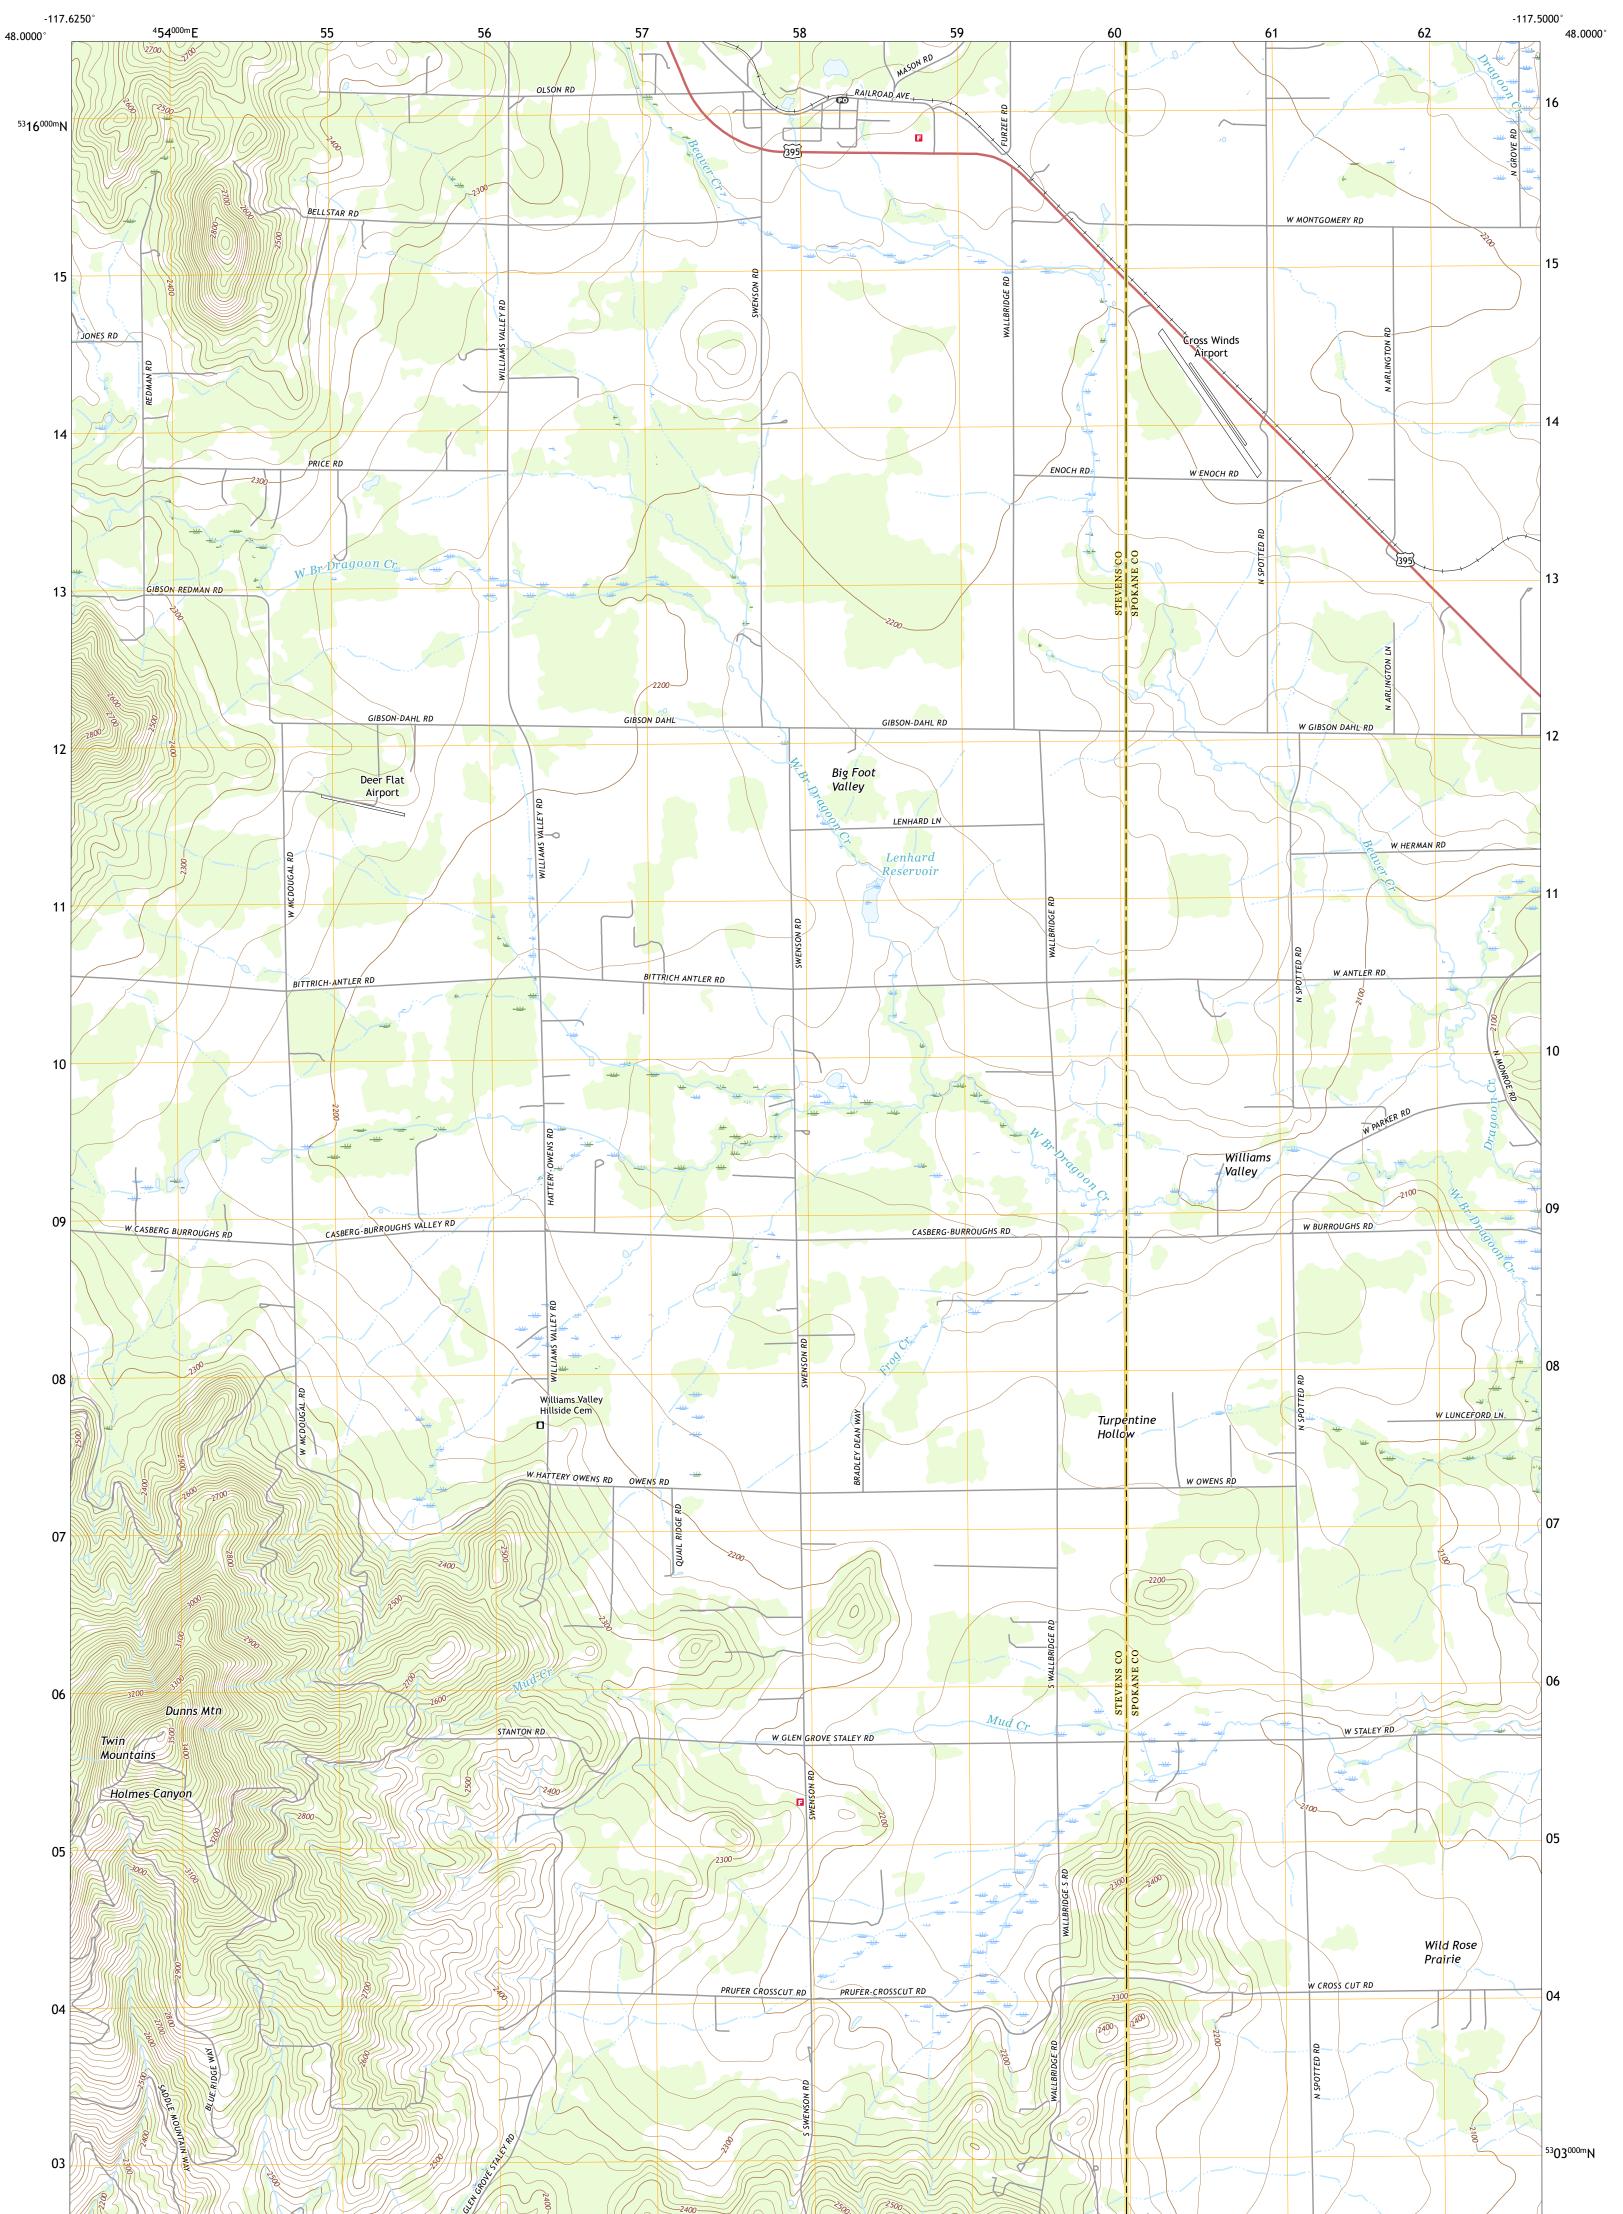

CLAYTON QUADRANGLE WASHINGTON 7.5-MINUTE SERIES

Produced by the United States Geological Survey North American Datum of 1983 (NAD83) World Geodetic System of 1984 (WGS84). Projection and 1 000-meter grid:Universal Transverse Mercator, Zone 11T This map is not a legal document. Boundaries may be generalized for this map scale. Private lands within government reservations may not be shown. Obtain permission before entering private lands.

Imagery......NAIP, June 2015 - January 2016 Roads......ORIS, 1979 - 2019 Names......GNIS, 1979 - 2019 Hydrography......Rational Hydrography Dataset, 1899 - 2019 Contours.....National Elevation Dataset, 2001 Boundaries.....Multiple sources; see metadata file 2017 - 2018 Public Land Survey System......BLM, 2019 Wetlands......BLM, 2019