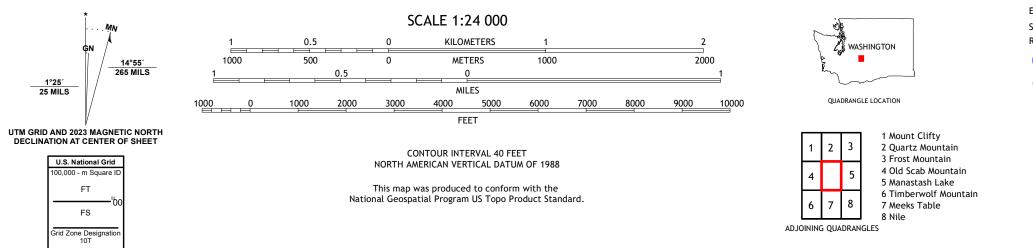

USSEST SEPARCE USSEST CLIFFDELL QUADRANGLE WASHINGTON 7.5-MINUTE SERIES

Produced by the United States Geological Survey North American Datum of 1983 (NAD83) World Geodetic System of 1984 (WGS84). Projection and 1 000-meter grid:Universal Transverse Mercator, Zone 10T This map is not a legal document. Boundaries may be generalized for this map scale. Private lands within government reservations may not be shown. Obtain permission before entering private lands.