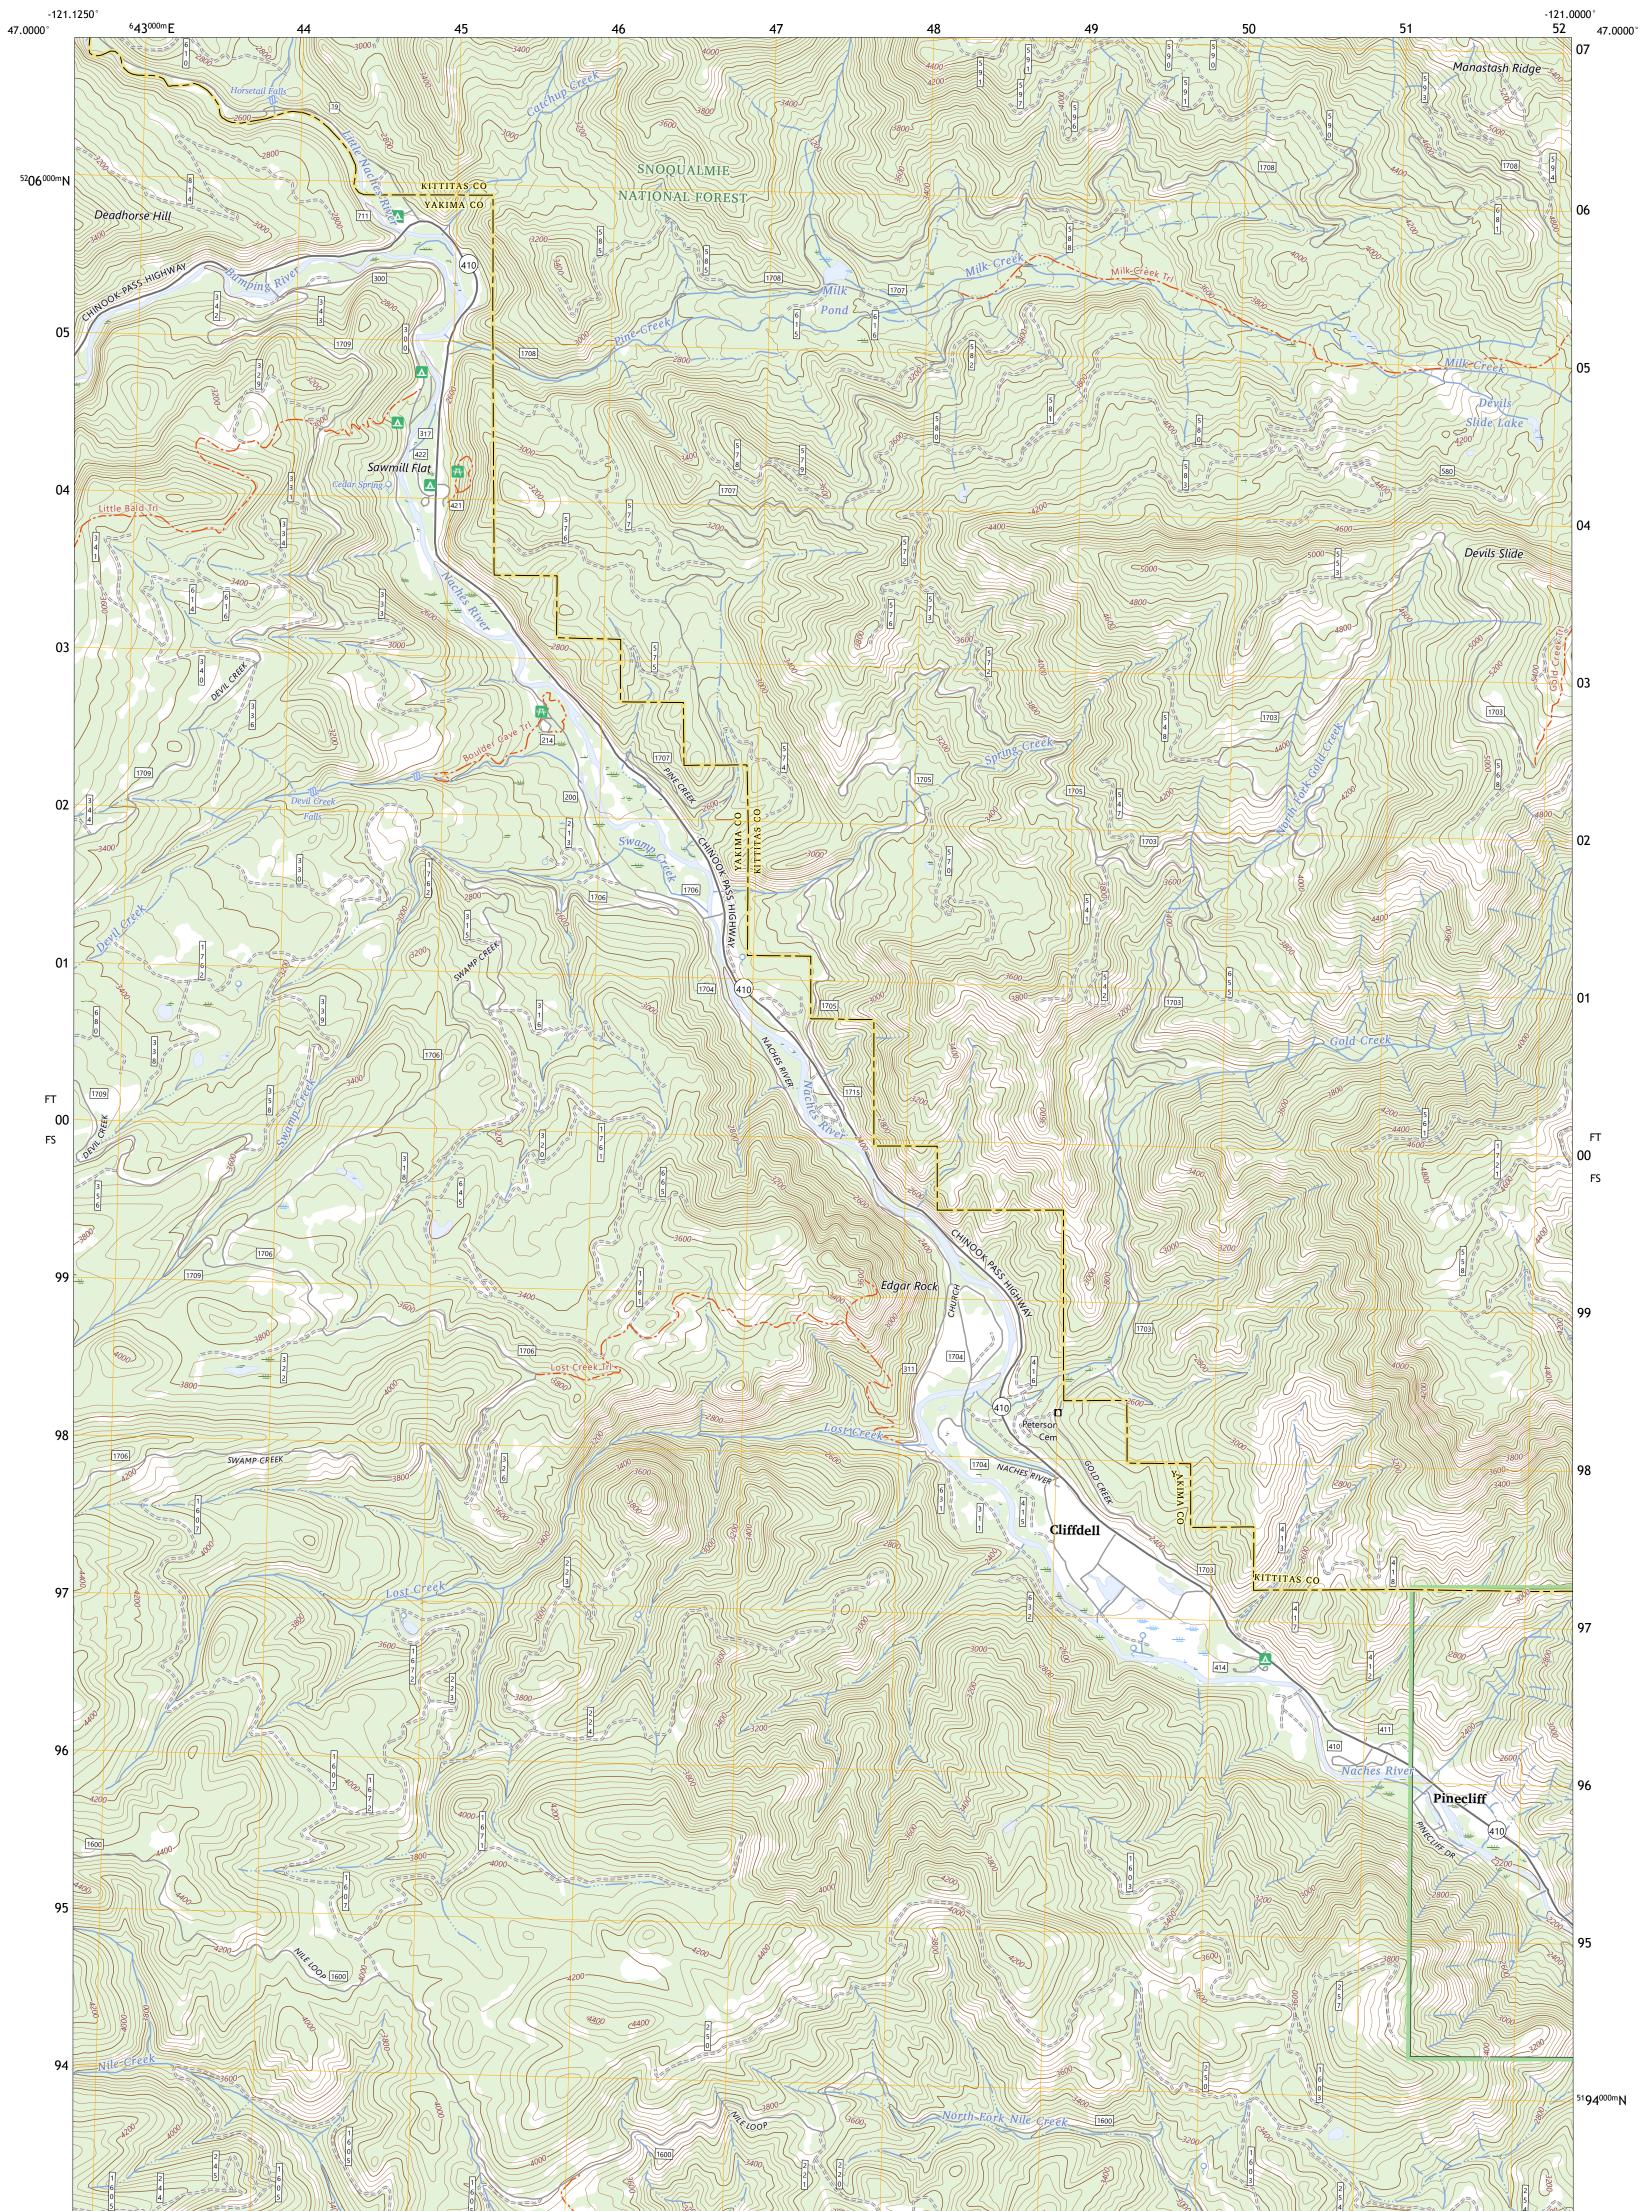

USSEST SEPARCE USSEST CLIFFDELL QUADRANGLE WASHINGTON 7.5-MINUTE SERIES

Produced by the United States Geological Survey North American Datum of 1983 (NAD83) World Geodetic System of 1984 (WGS84). Projection and 1 000-meter grid:Universal Transverse Mercator, Zone 10T This map is not a legal document. Boundaries may be generalized for this map scale. Private lands within government reservations may not be shown. Obtain permission before entering private lands.