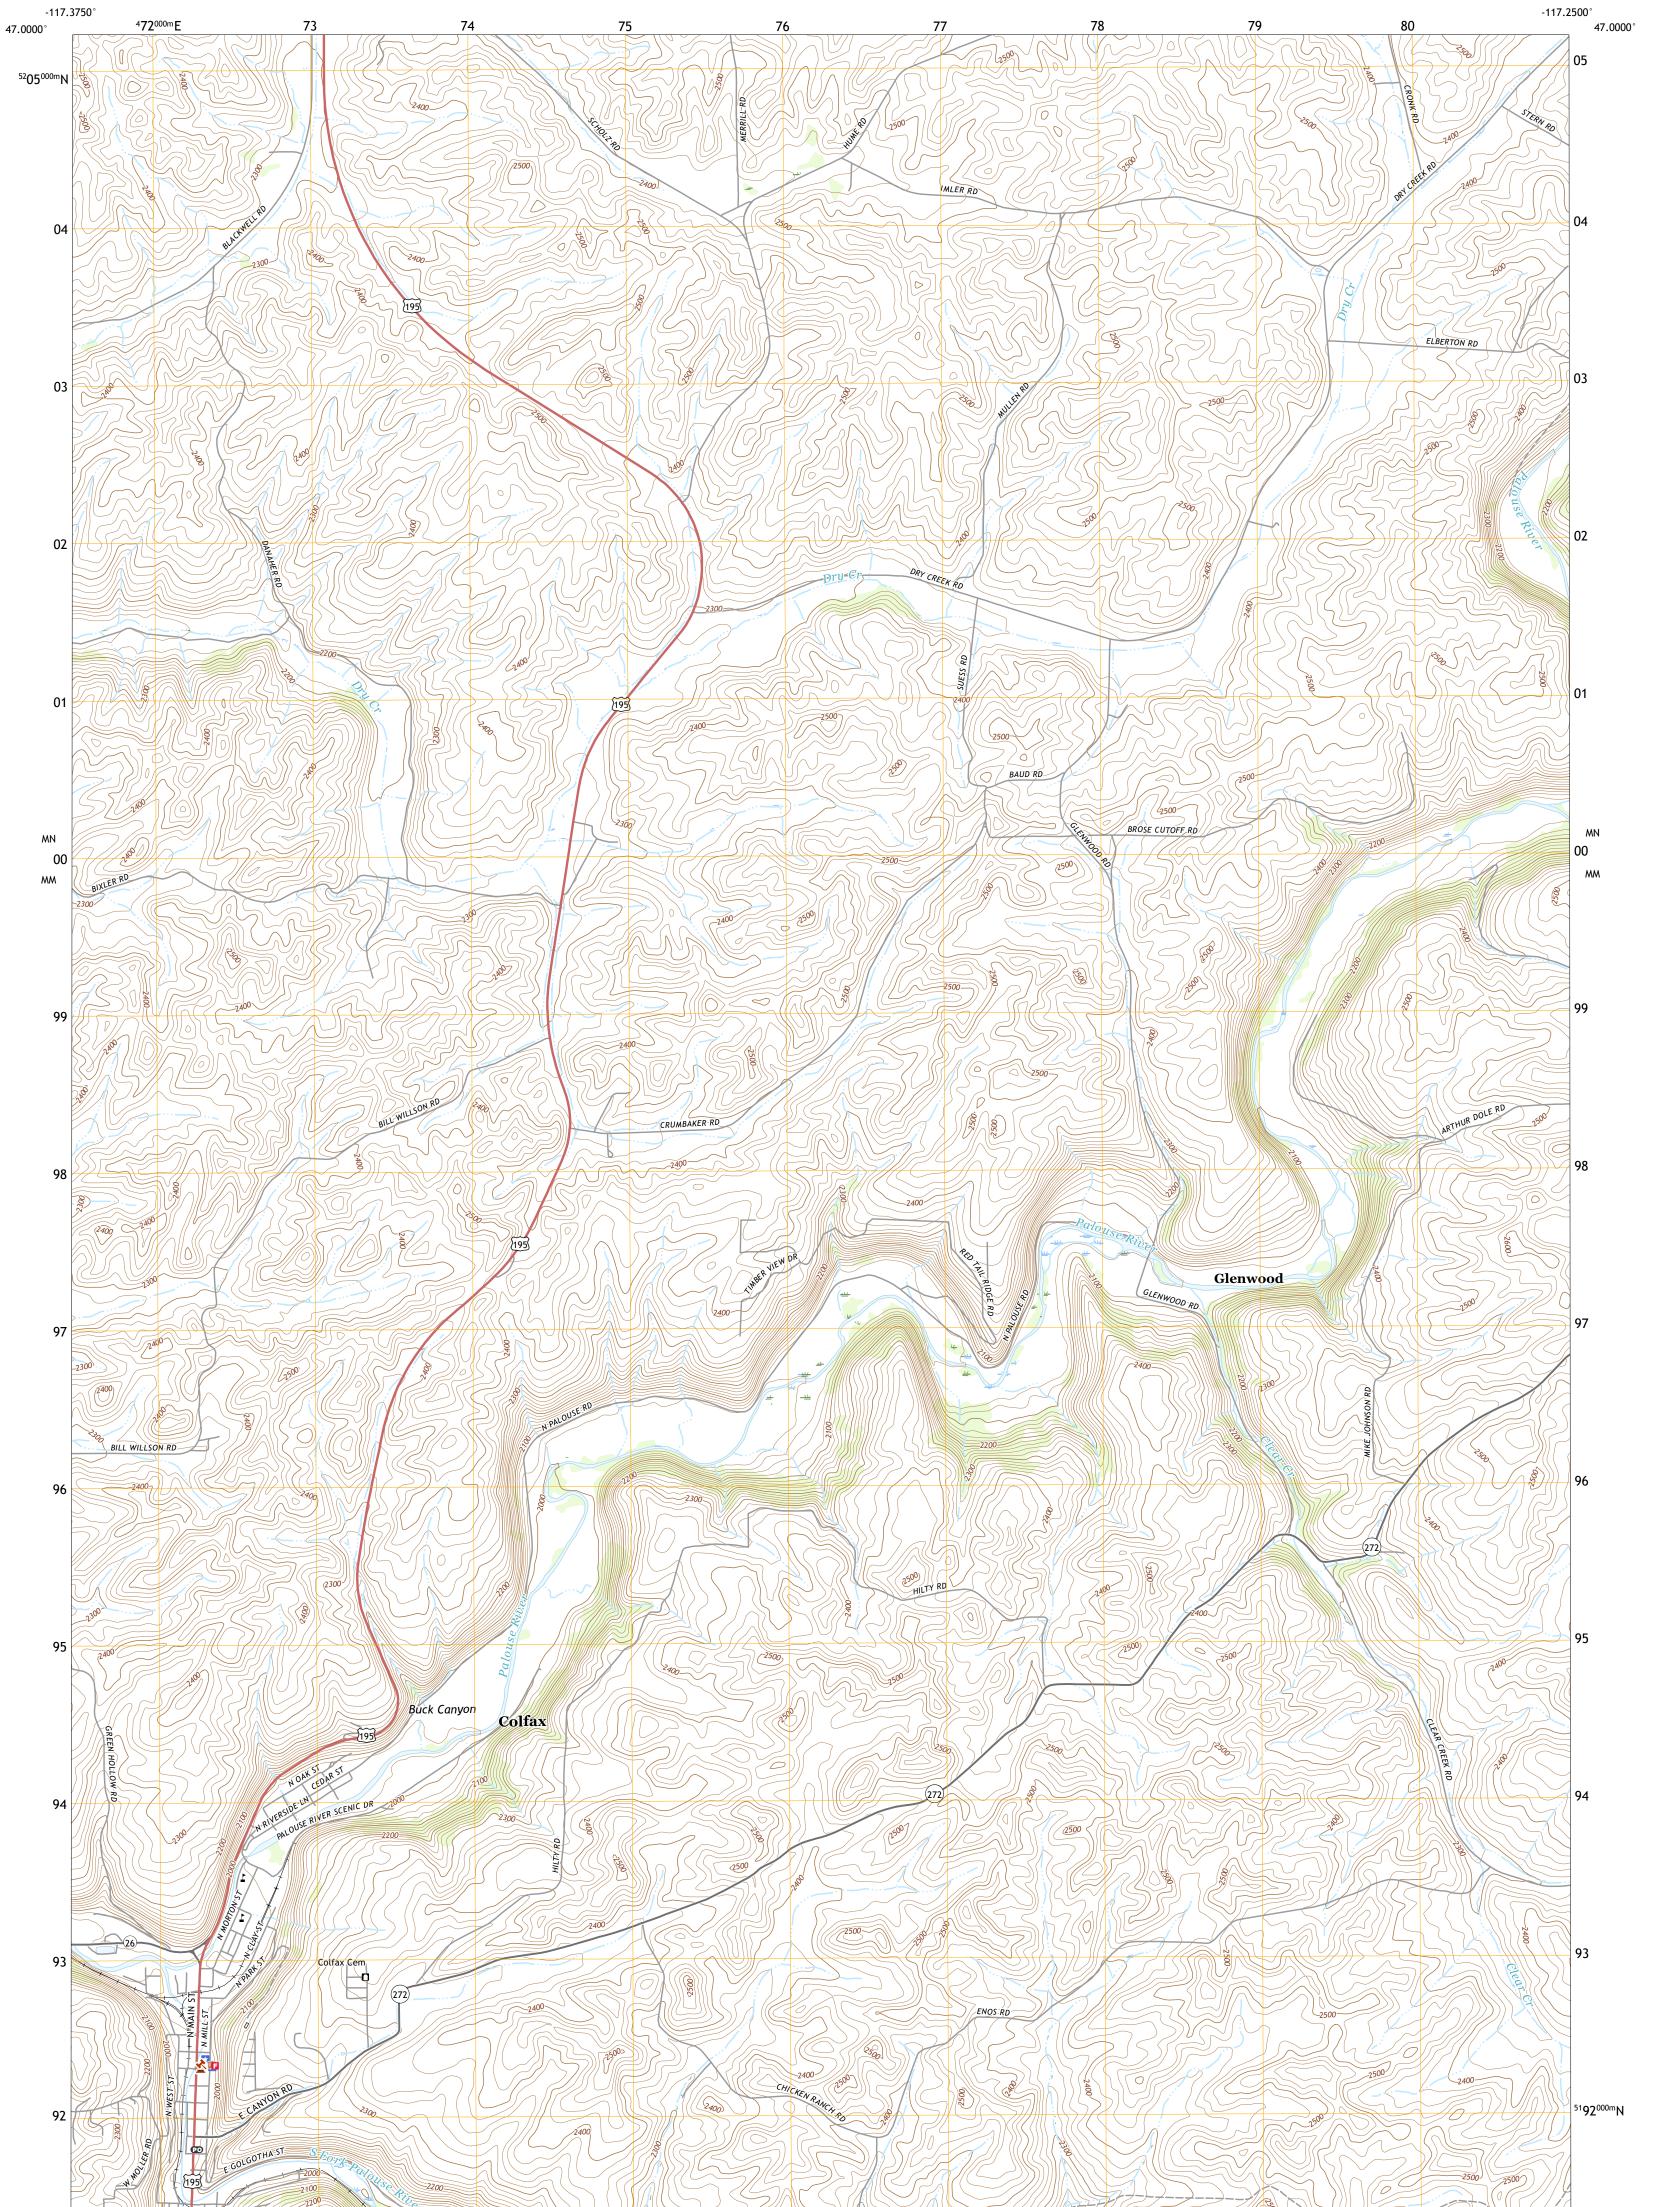

The National Map US Topo COLFAX NORTH QUADRANGLE WASHINGTON - WHITMAN COUNTY 7.5-MINUTE SERIES

**Produced by the United States Geological Survey** North American Datum of 1983 (NAD83) World Geodetic System of 1984 (WGS84). Projection and 1 000-meter grid:Universal Transverse Mercator, Zone 11T This map is not a legal document. Boundaries may be generalized for this map scale. Private lands within government reservations may not be shown. Obtain permission before entering private lands.

Imagery......NAIP, June 2015 - January 2016 Roads......GNIS, 1979 - 2019 Hydrography......National Hydrography Dataset, 1899 - 2019 Contours......Multiple sources; see metadata file 2017 - 2018 Public Land Survey System......BLM, 2019 Wetlands......BLM, 2019