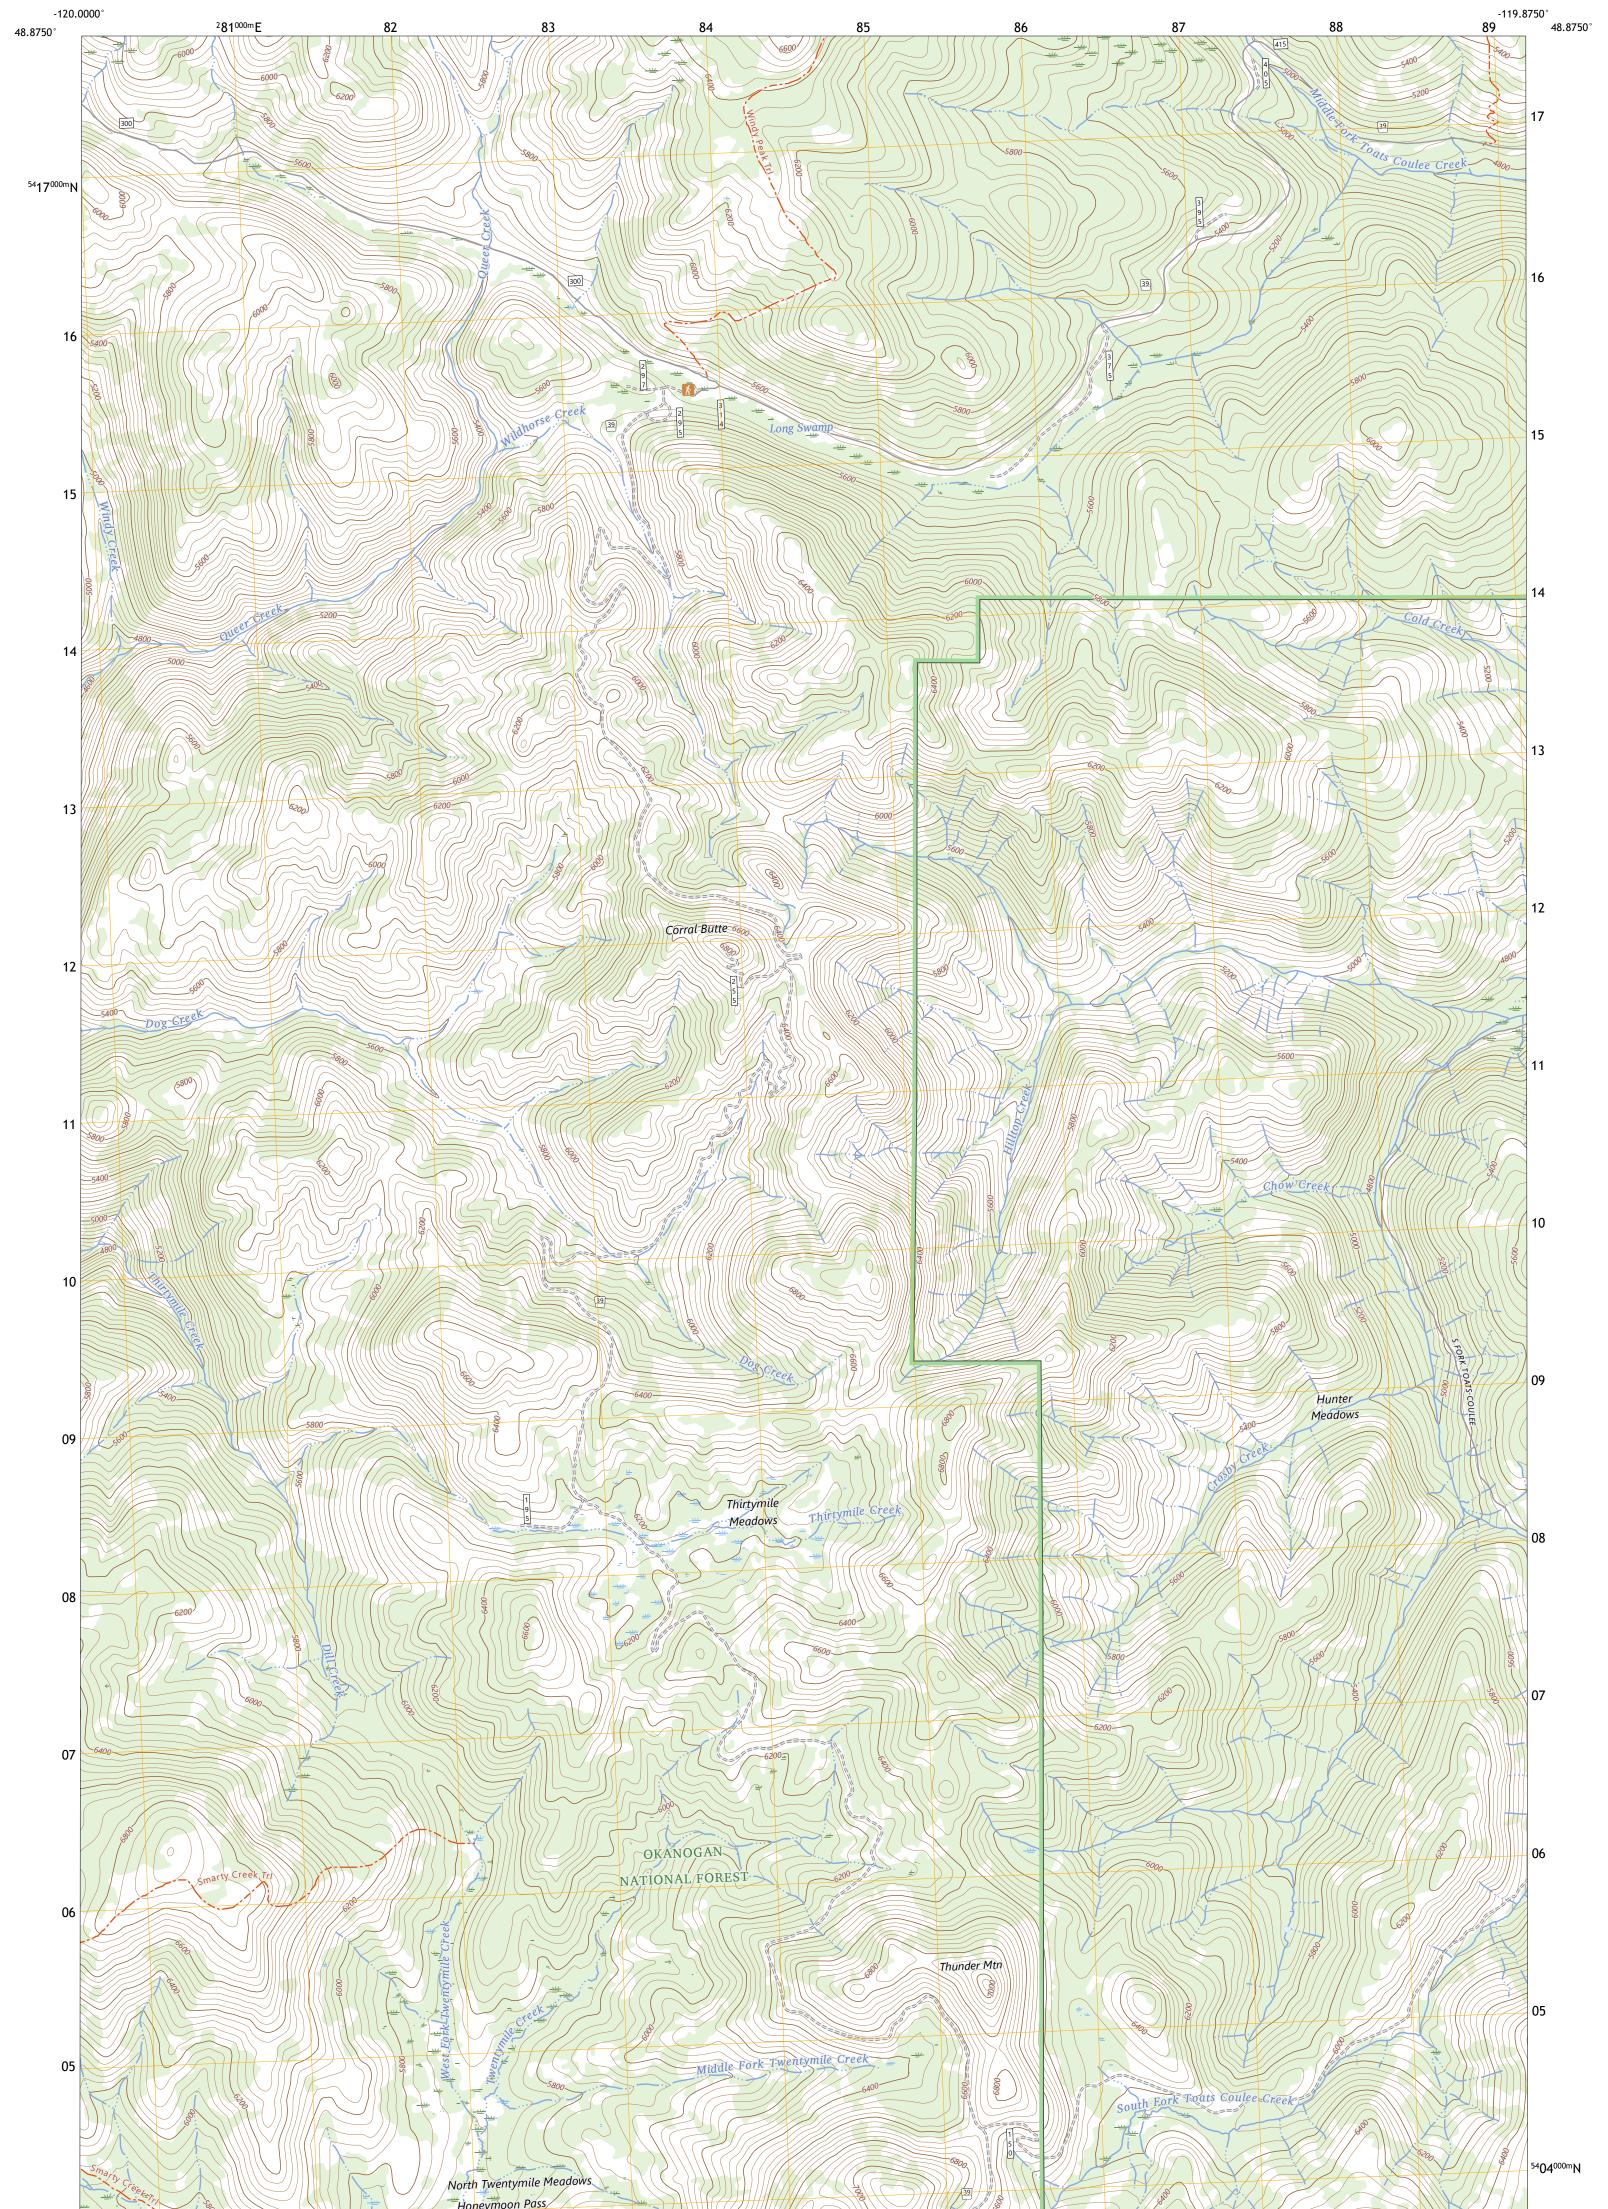

UTSI STANCE

CORRAL BUTTE QUADRANGLE WASHINGTON - OKANOGAN COUNTY 7.5-MINUTE SERIES

Produced by the United States Geological Survey North American Datum of 1983 (NAD83) World Geodetic System of 1984 (WGS84). Projection and 1 000-meter grid:Universal Transverse Mercator, Zone 11U This map is not a legal document. Boundaries may be generalized for this map scale. Private lands within government reservations may not be shown. Obtain permission before entering private lands.