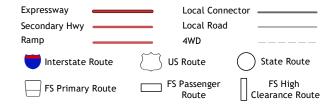

ROAD CLASSIFICATION

Check with local Forest Service unit for current travel conditions and restrictions.

2023