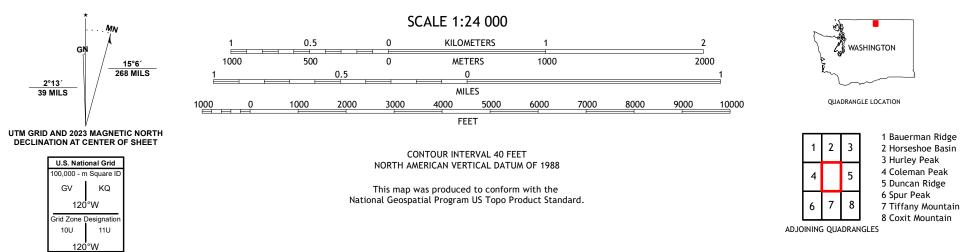

UTSI STANCE

CORRAL BUTTE QUADRANGLE WASHINGTON - OKANOGAN COUNTY 7.5-MINUTE SERIES

Produced by the United States Geological Survey North American Datum of 1983 (NAD83) World Geodetic System of 1984 (WGS84). Projection and 1 000-meter grid:Universal Transverse Mercator, Zone 11U This map is not a legal document. Boundaries may be generalized for this map scale. Private lands within government reservations may not be shown. Obtain permission before entering private lands.