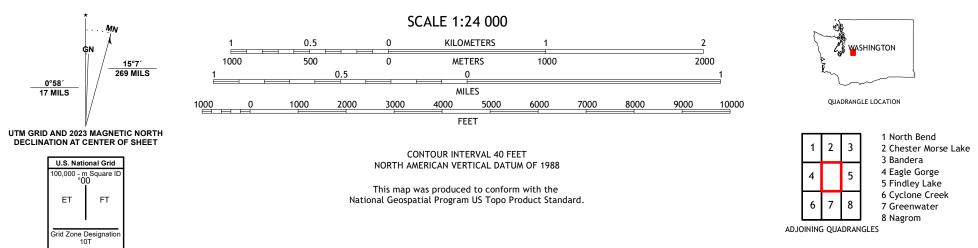

The National Map US Topo

COUGAR MOUNTAIN QUADRANGLE WASHINGTON - KING COUNTY 7.5-MINUTE SERIES

Produced by the United States Geological Survey North American Datum of 1983 (NAD83) World Geodetic System of 1984 (WGS84). Projection and 1 000-meter grid:Universal Transverse Mercator, Zone 10T This map is not a legal document. Boundaries may be generalized for this map scale. Private lands within government reservations may not be shown. Obtain permission before entering private lands.