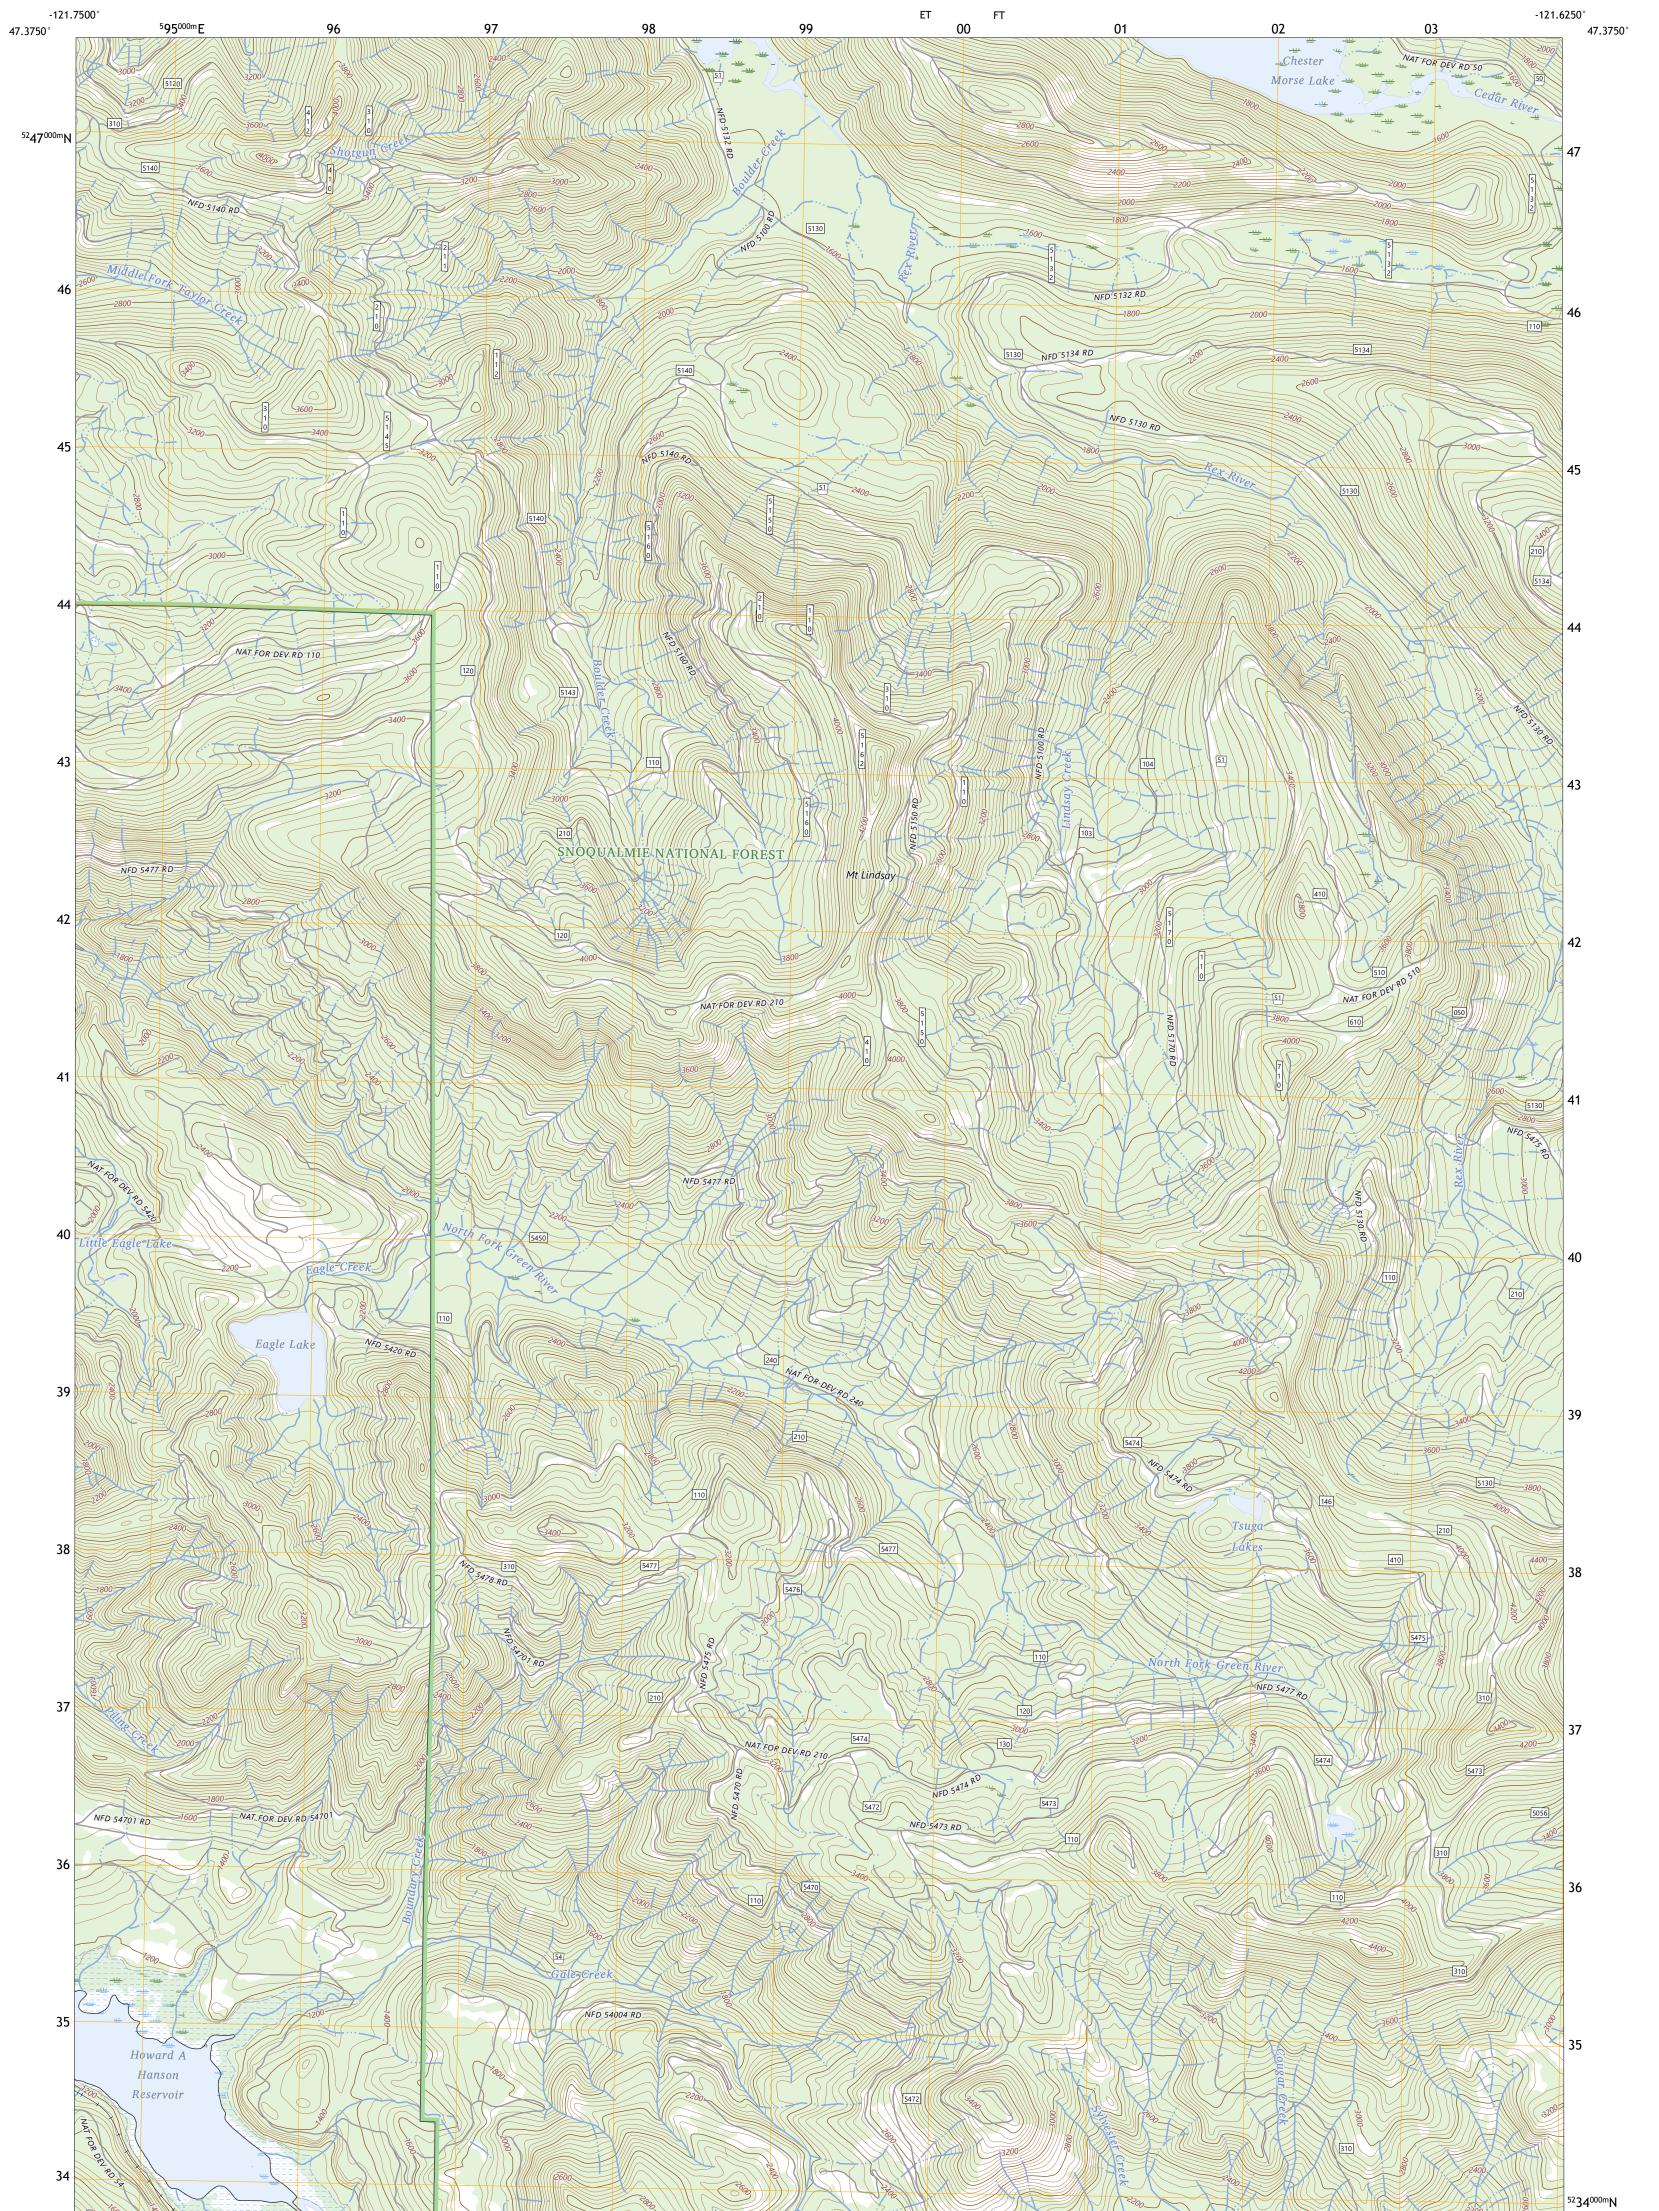

The National Map US Topo

COUGAR MOUNTAIN QUADRANGLE WASHINGTON - KING COUNTY 7.5-MINUTE SERIES

Produced by the United States Geological Survey North American Datum of 1983 (NAD83) World Geodetic System of 1984 (WGS84). Projection and 1 000-meter grid:Universal Transverse Mercator, Zone 10T This map is not a legal document. Boundaries may be generalized for this map scale. Private lands within government reservations may not be shown. Obtain permission before entering private lands.