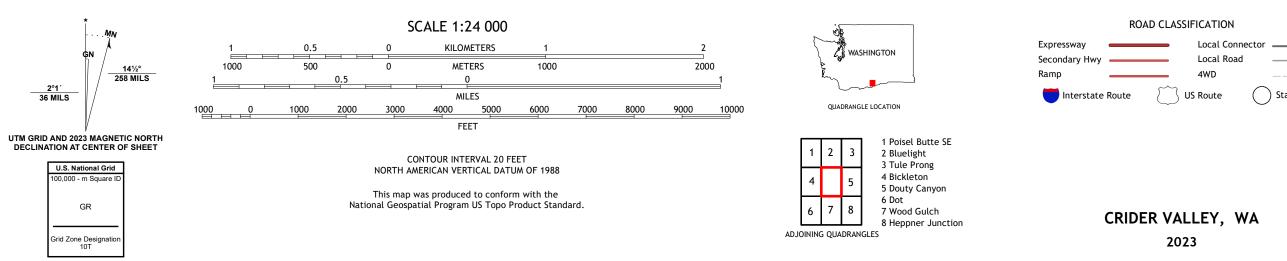

## U.S. DEPARTMENT OF THE INTERIOR U.S. GEOLOGICAL SURVEY

CRIDER VALLEY QUADRANGLE WASHINGTON - KLICKITAT COUNTY 7.5-MINUTE SERIES

**Produced by the United States Geological Survey** North American Datum of 1983 (NAD83) World Geodetic System of 1984 (WGS84). Projection and 1 000-meter grid:Universal Transverse Mercator, Zone 10T This map is not a legal document. Boundaries may be generalized for this map scale. Private lands within government reservations may not be shown. Obtain permission before entering private lands.

State Route