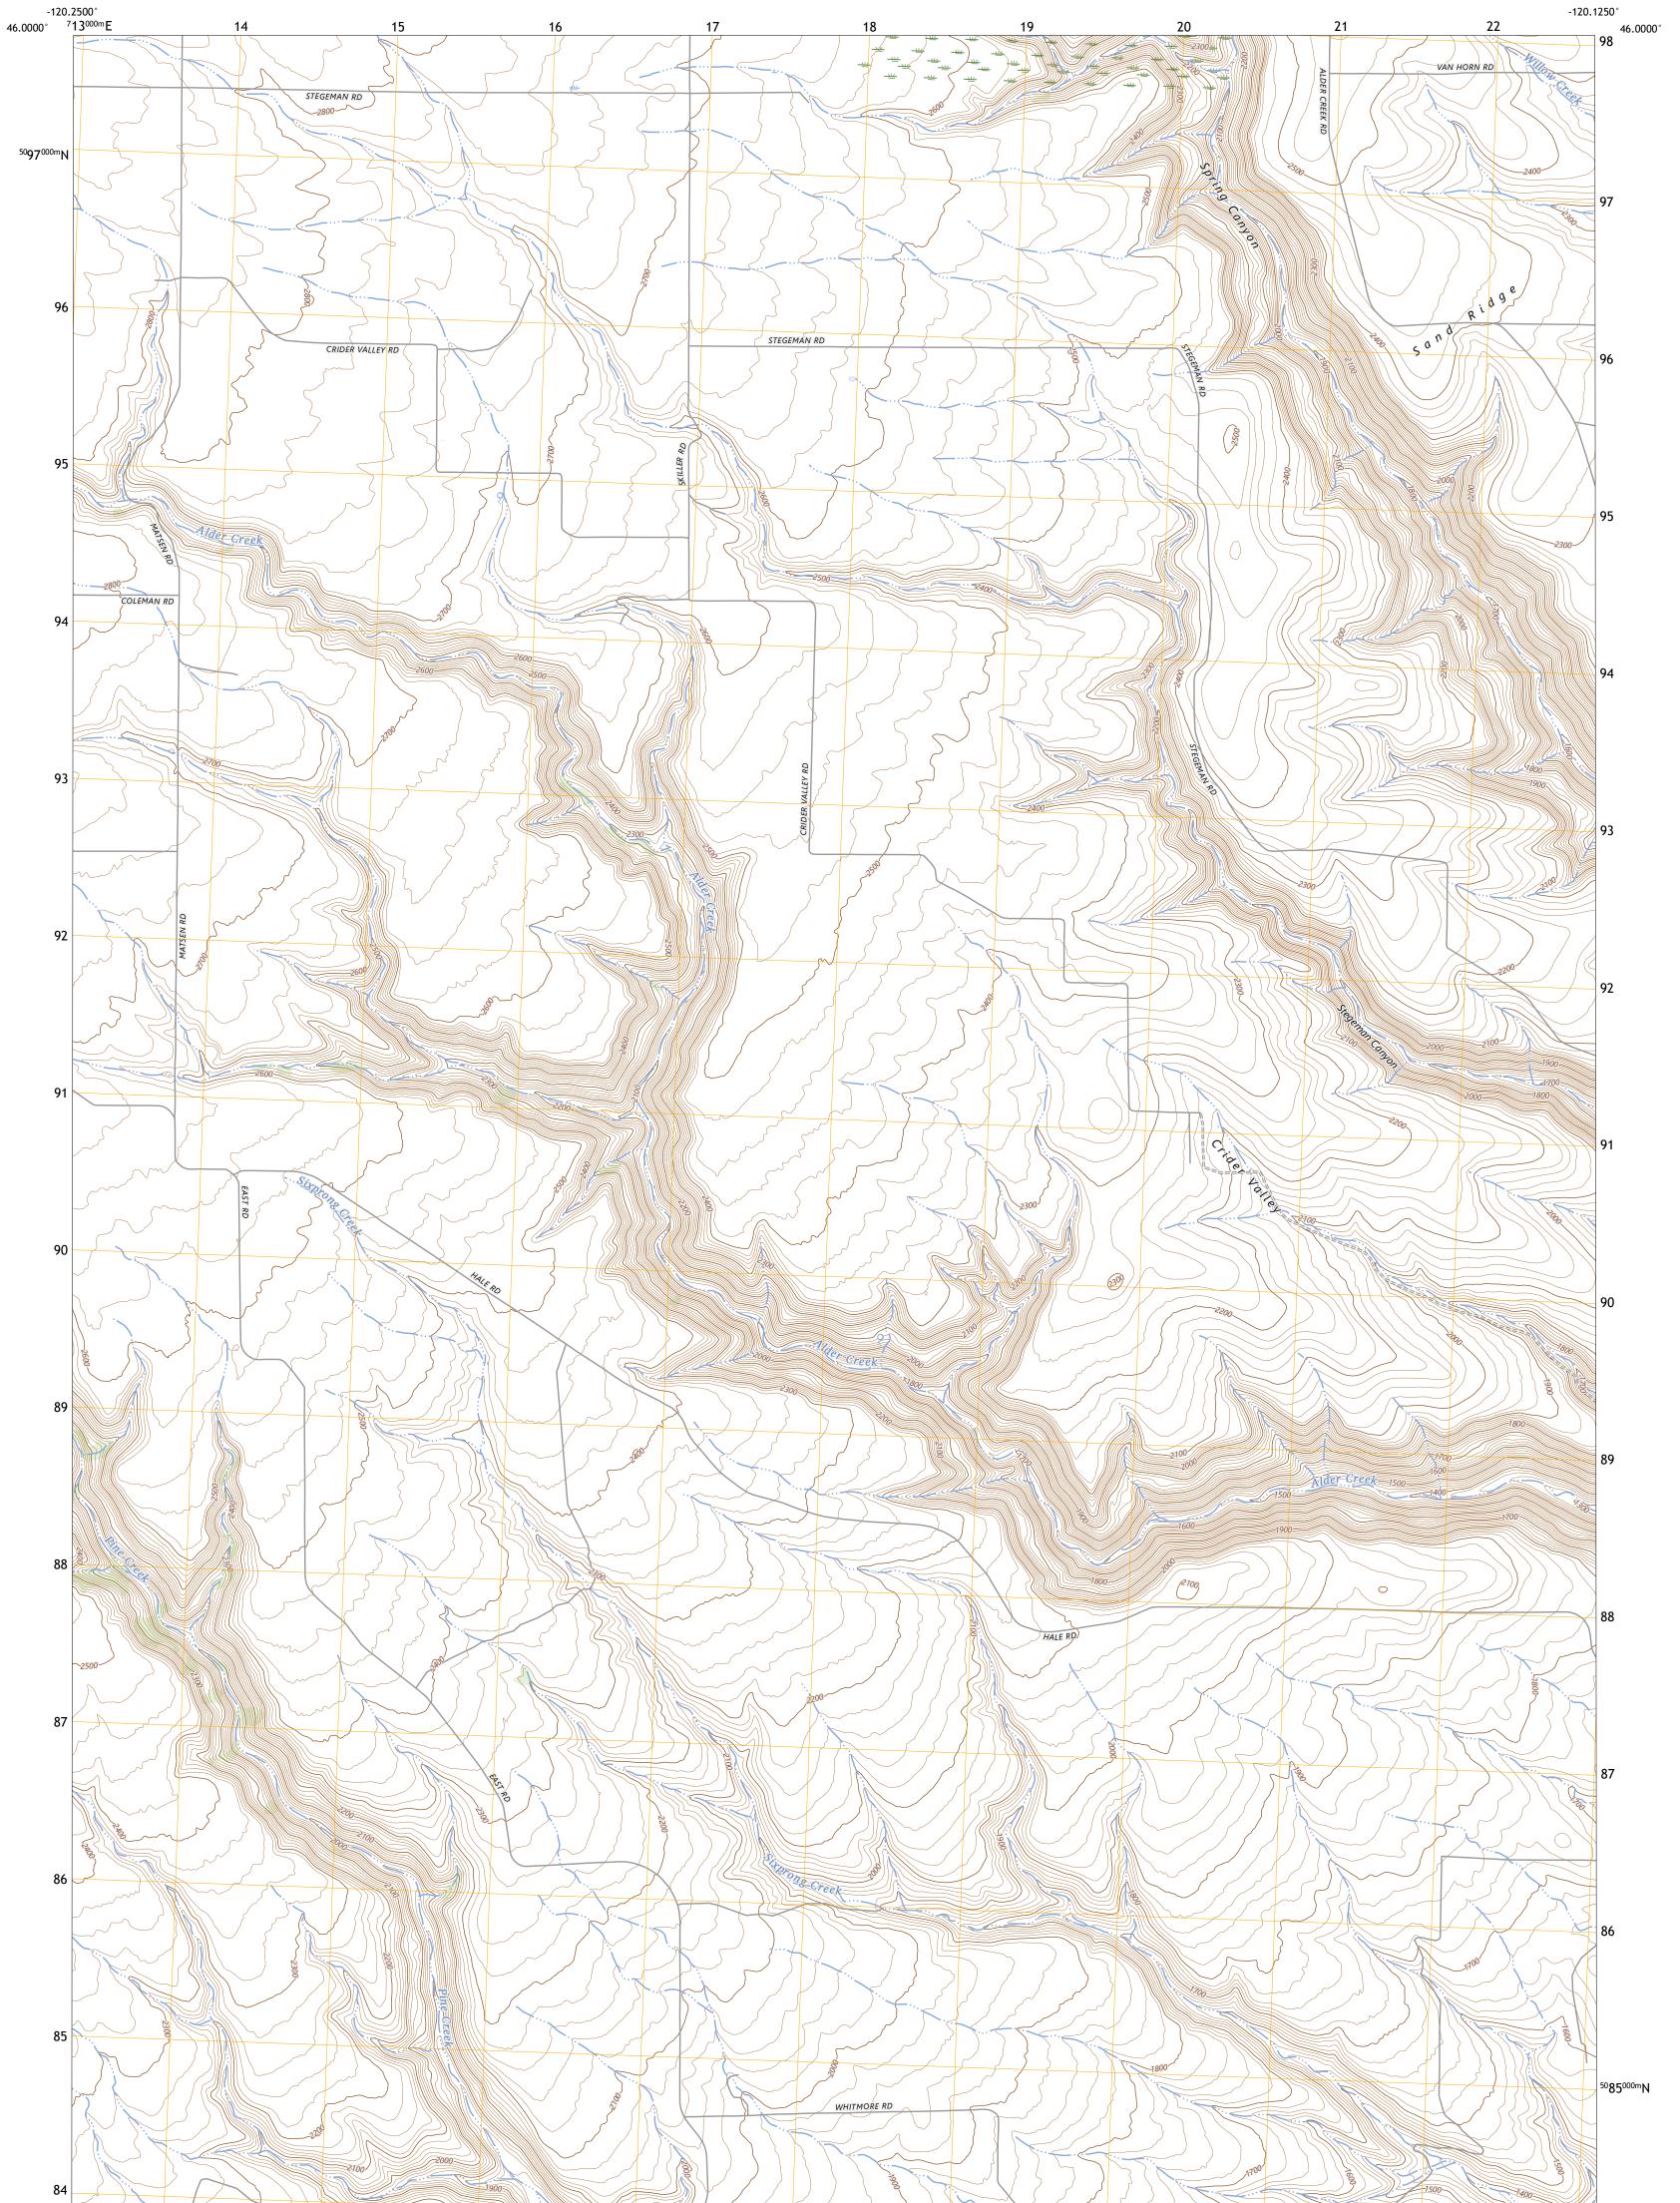

## U.S. DEPARTMENT OF THE INTERIOR U.S. GEOLOGICAL SURVEY

CRIDER VALLEY QUADRANGLE WASHINGTON - KLICKITAT COUNTY 7.5-MINUTE SERIES

**Produced by the United States Geological Survey** North American Datum of 1983 (NAD83) World Geodetic System of 1984 (WGS84). Projection and 1 000-meter grid:Universal Transverse Mercator, Zone 10T This map is not a legal document. Boundaries may be generalized for this map scale. Private lands within government reservations may not be shown. Obtain permission before entering private lands.

Imagery......NAIP, July 2017 - November 2017 Roads.....U.S. Census Bureau, 2016 Names......GNIS, 1979 - 2022 Hydrography.....National Hydrography Dataset, 2006 - 2023 Contours.....Multiple sources; see metadata file 2021 - 2022 Public Land Survey System.....BLM, 2019 Wetlands.....BLM, 2019