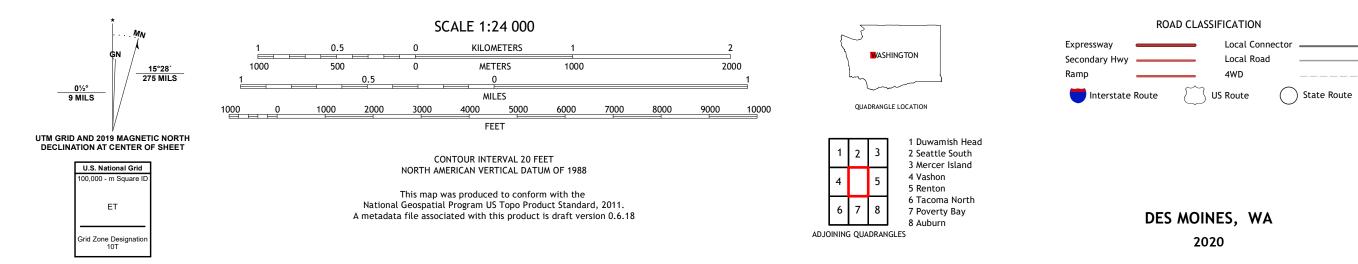

## DES MOINES QUADRANGLE WASHINGTON - KING COUNTY 7.5-MINUTE SERIES

Produced by the United States Geological Survey North American Datum of 1983 (NAD83) World Geodetic System of 1984 (WGS84). Projection and 1 000-meter grid: Universal Transverse Mercator, Zone 10T This map is not a legal document. Boundaries may be generalized for this map scale. Private lands within government reservations may not be shown. Obtain permission before entering private lands.

Imagery.... Roads..... ...NAIP, August 2015 - November 2015 U.S. Census Bureau, 2016 ......GNIS, 1979 - 2019 Names.... Hydrography..... Contours...... Boundaries..... 

NSN. 7643016401744