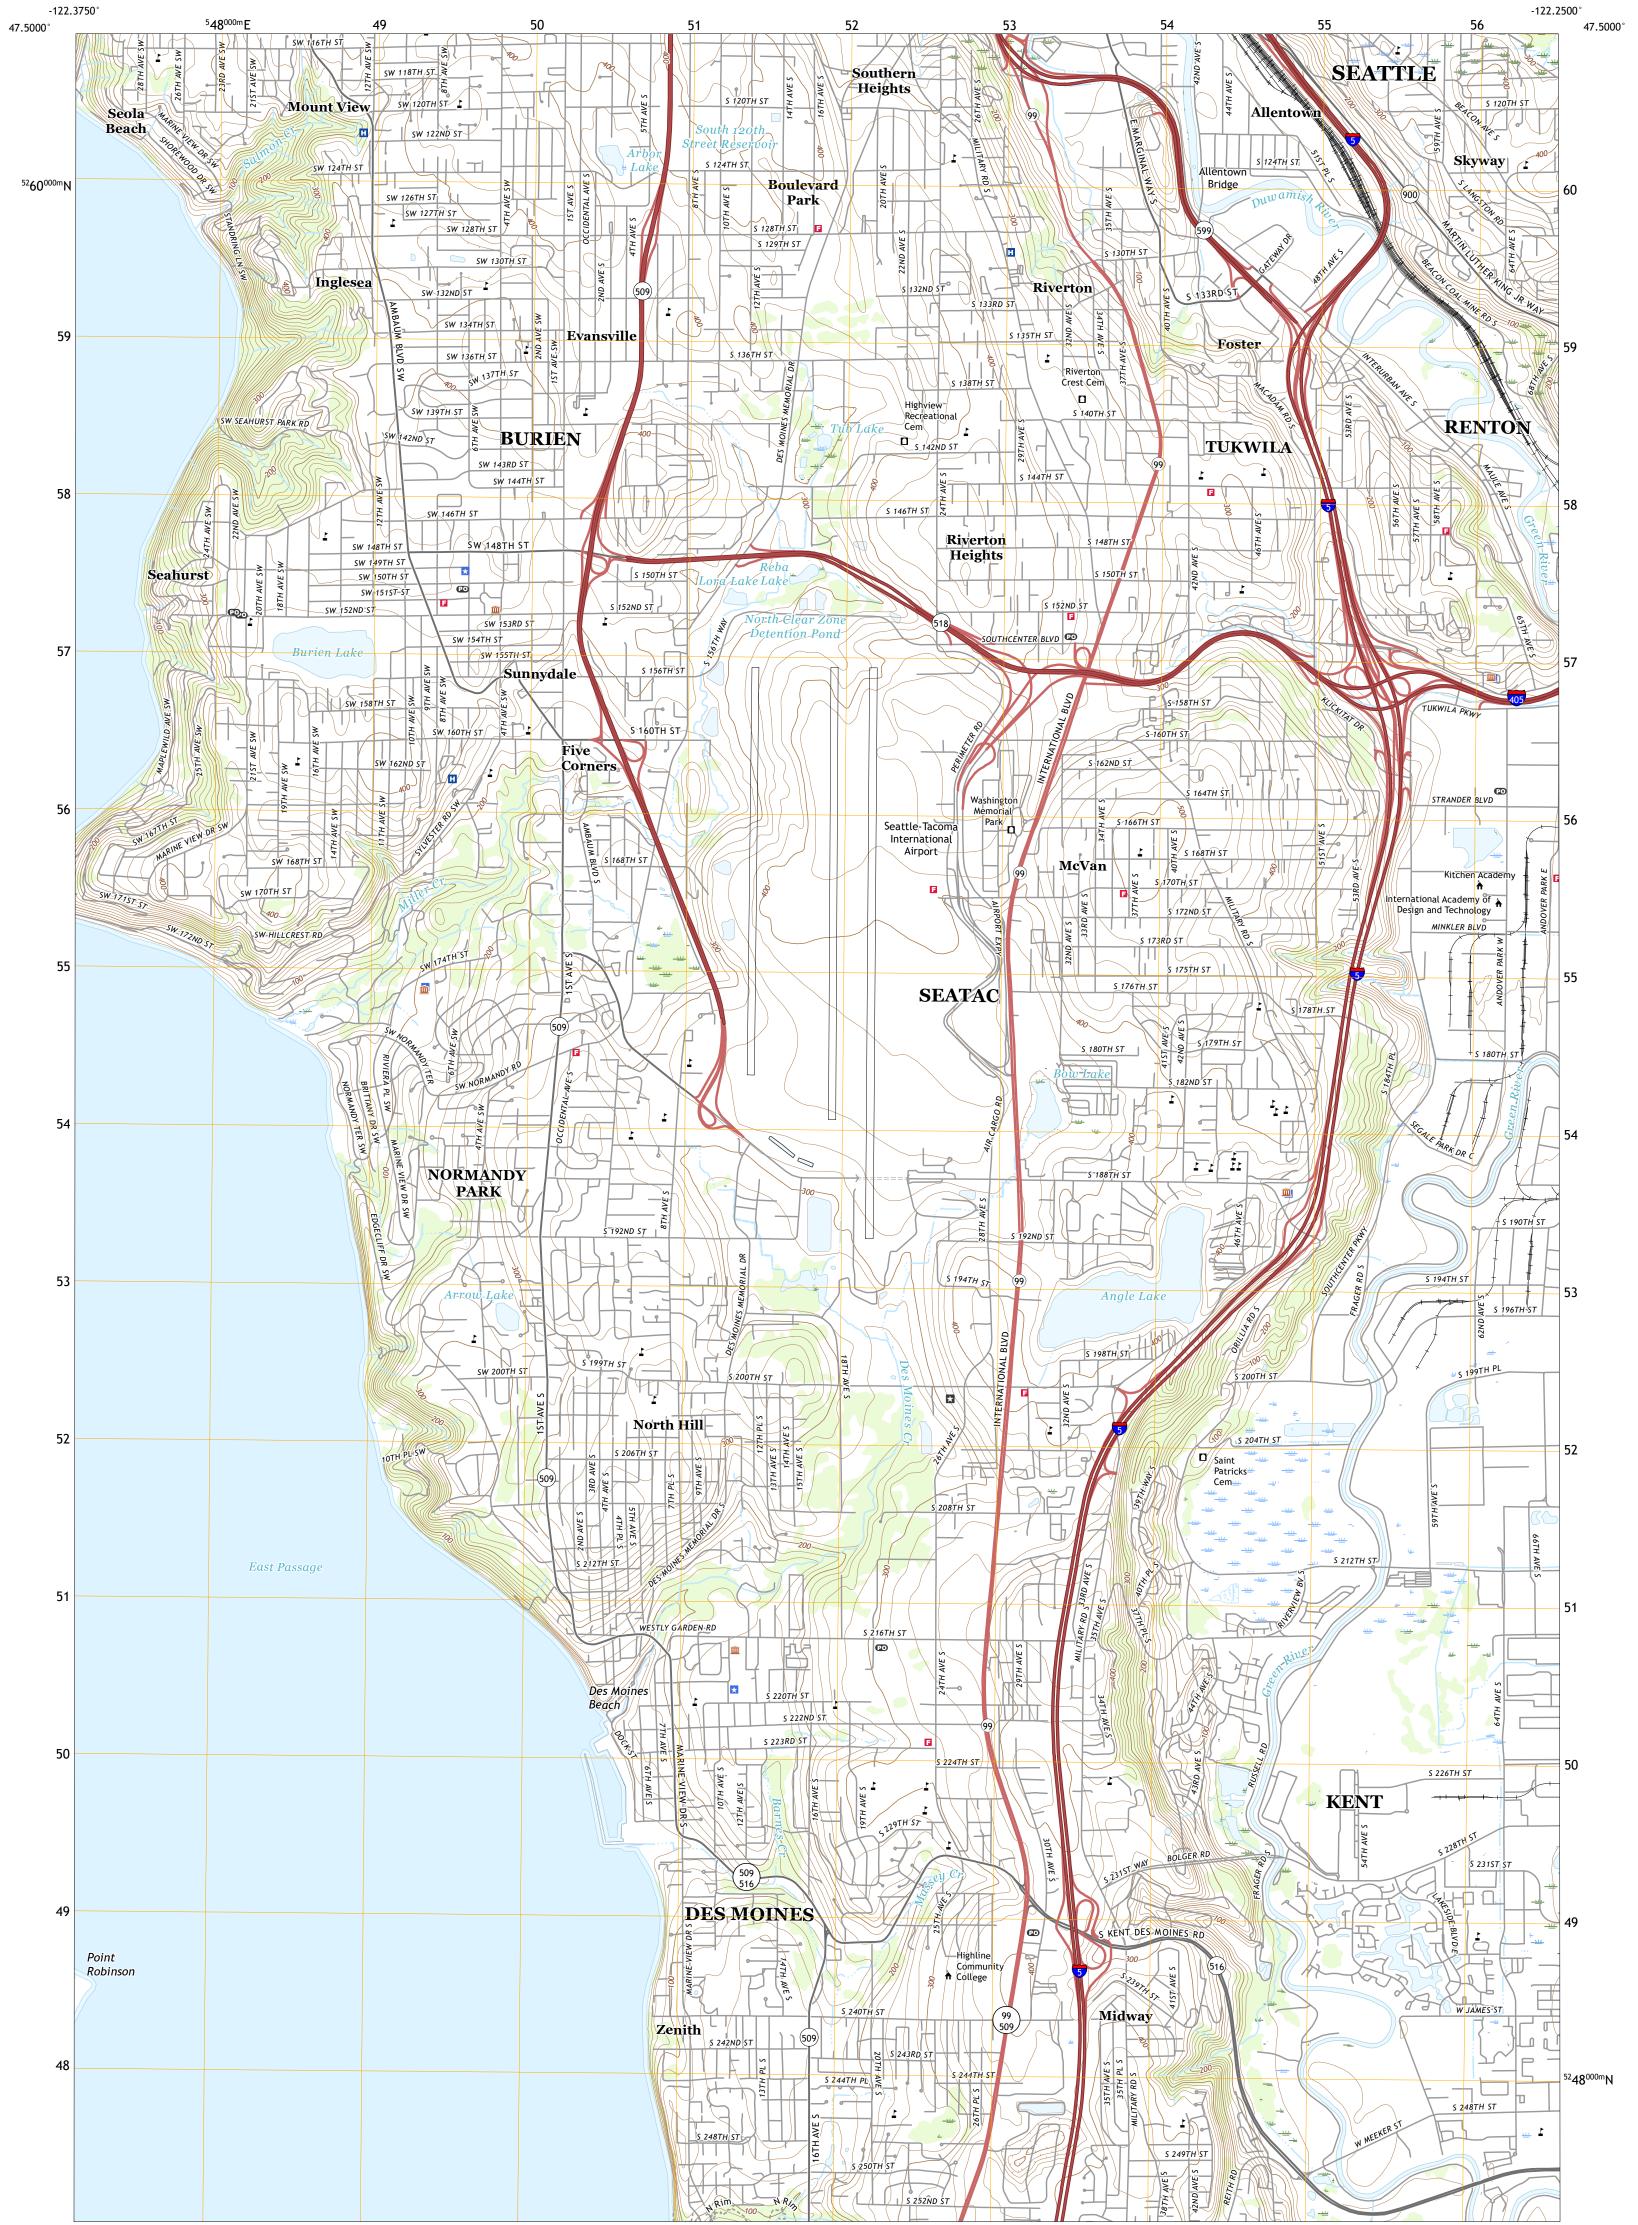

## DES MOINES QUADRANGLE WASHINGTON - KING COUNTY 7.5-MINUTE SERIES

Produced by the United States Geological Survey North American Datum of 1983 (NAD83) World Geodetic System of 1984 (WGS84). Projection and 1 000-meter grid: Universal Transverse Mercator, Zone 10T This map is not a legal document. Boundaries may be generalized for this map scale. Private lands within government reservations may not be shown. Obtain permission before entering private lands.