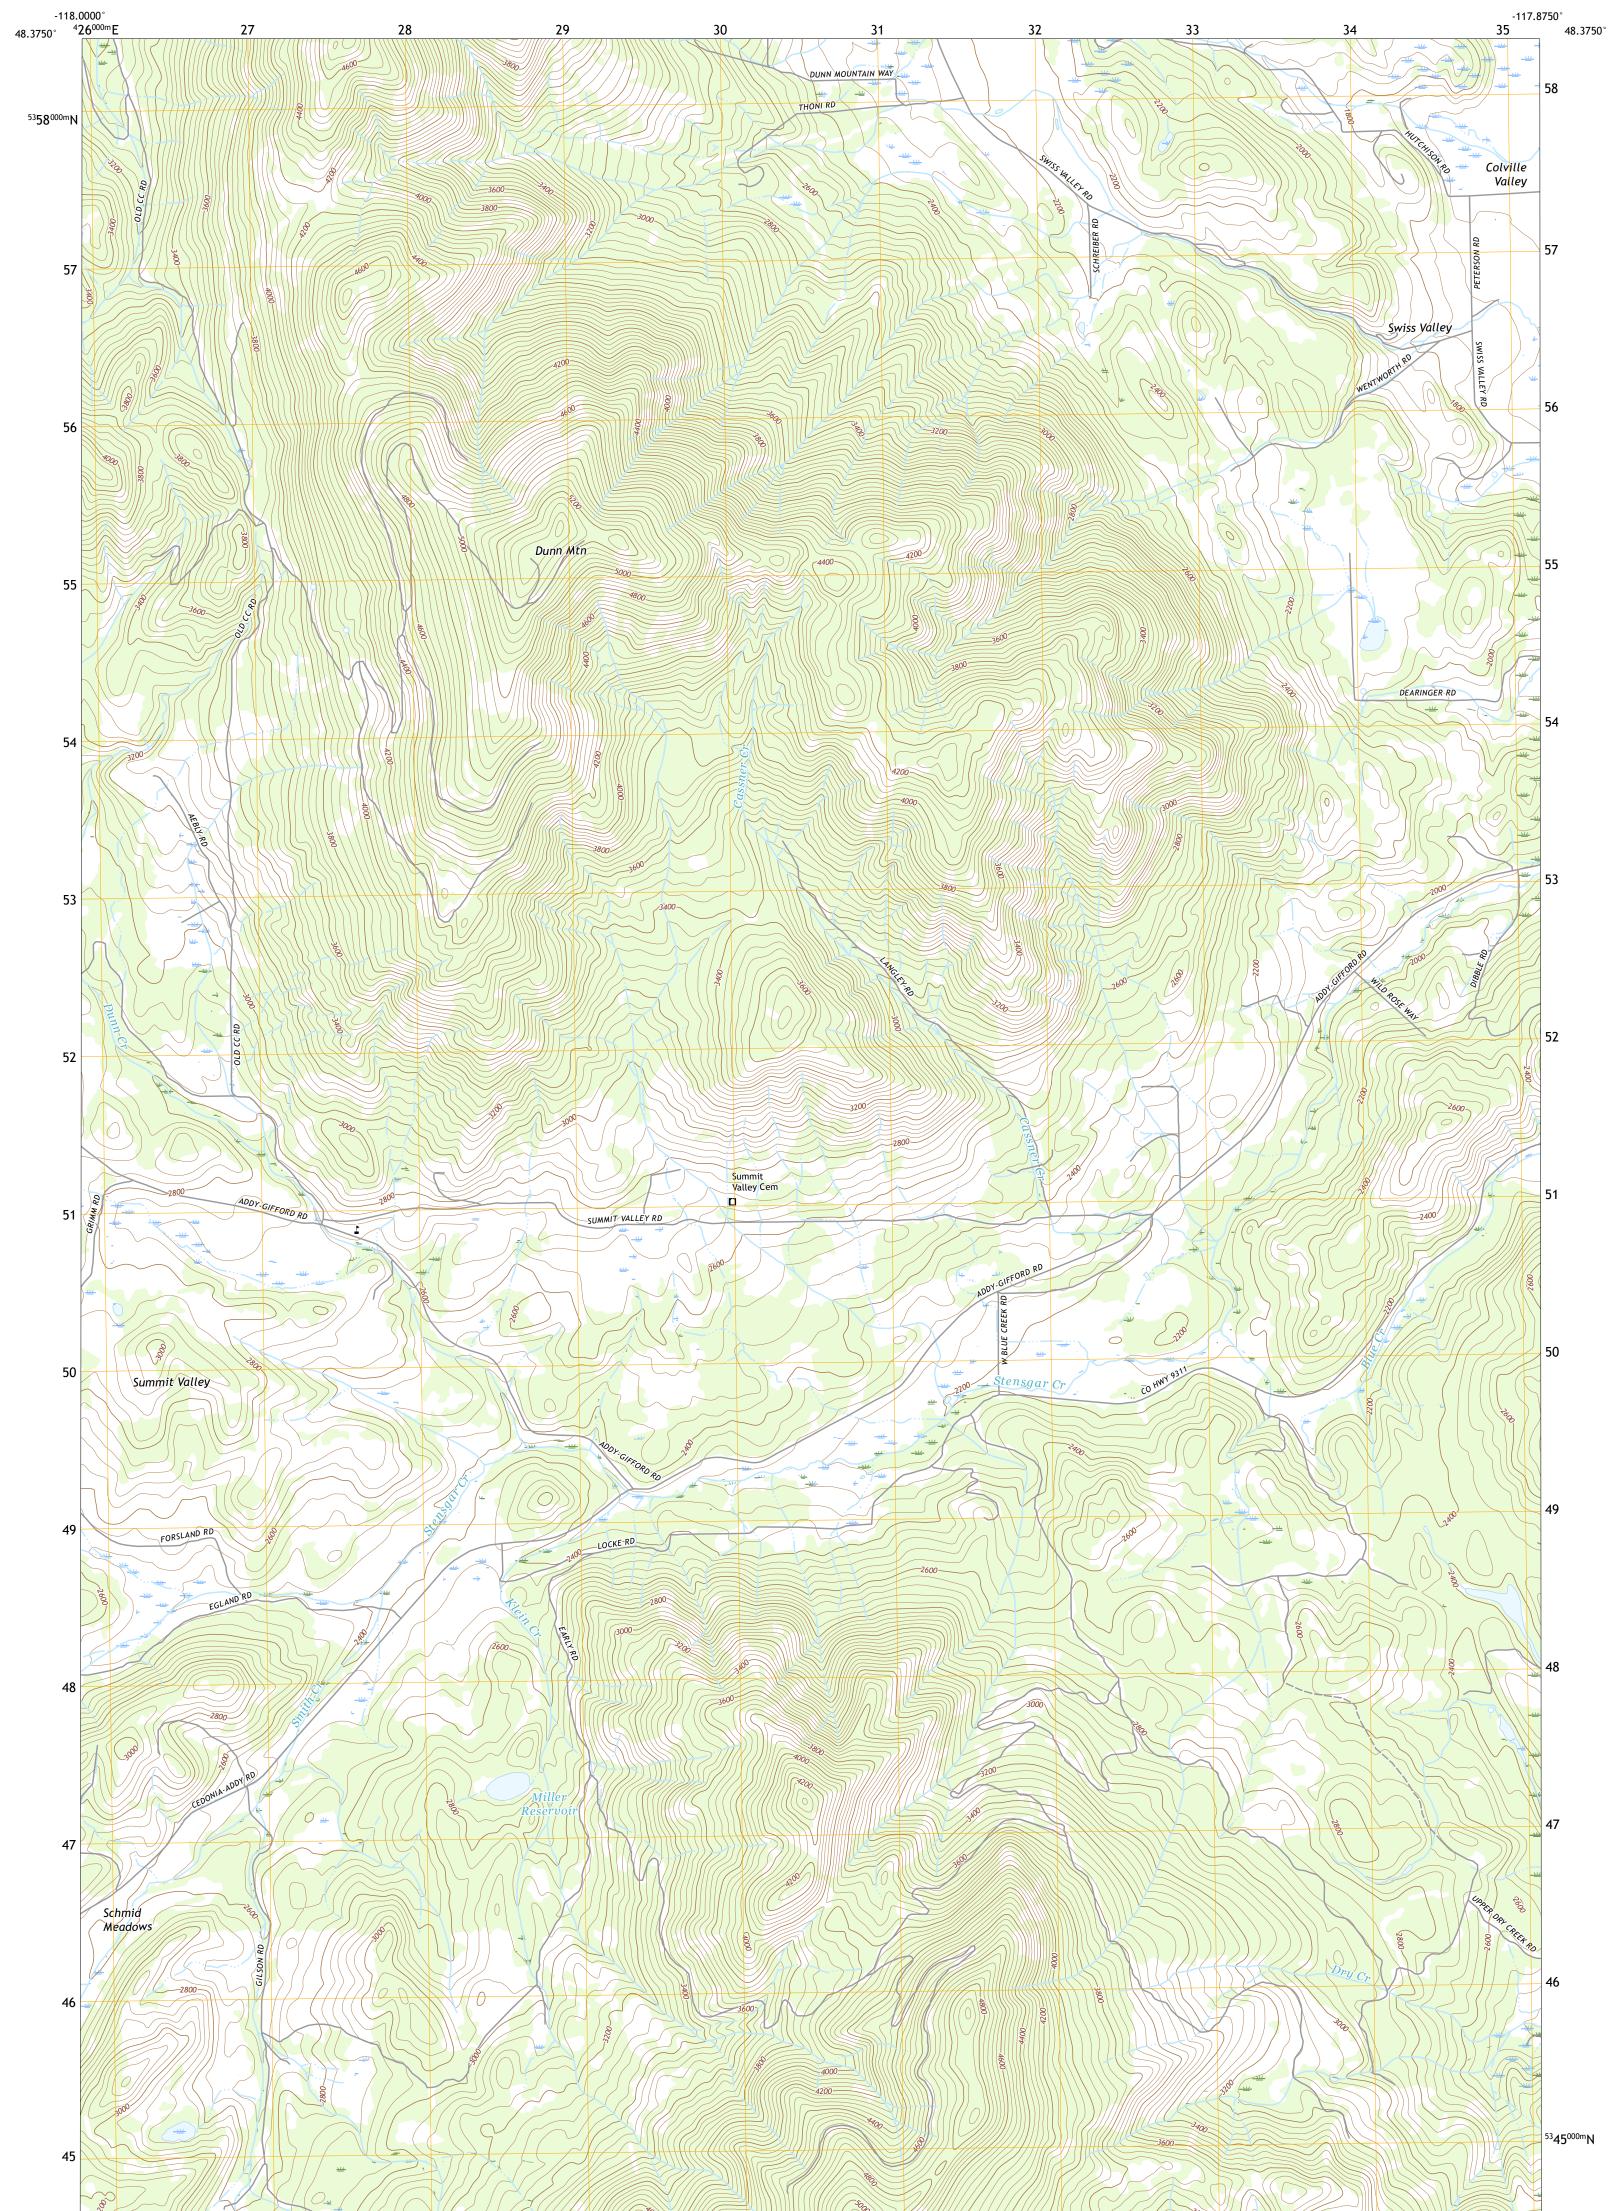

DUNN MOUNTAIN QUADRANGLE WASHINGTON - STEVENS COUNTY 7.5-MINUTE SERIES

**Produced by the United States Geological Survey** North American Datum of 1983 (NAD83) World Geodetic System of 1984 (WGS84). Projection and 1 000-meter grid:Universal Transverse Mercator, Zone 11U This map is not a legal document. Boundaries may be generalized for this map scale. Private lands within government reservations may not be shown. Obtain permission before entering private lands.

Imagery......NAIP, August 2015 - January 2016 Roads......U.S. Census Bureau, 2016 Names......GNIS, 1979 - 2019 Hydrography.....National Hydrography Dataset, 1899 - 2019 Contours.....Multiple sources; see metadata file 2017 - 2018 Public Land Survey System......BLM, 2019 Wetlands.....BLM, 2019