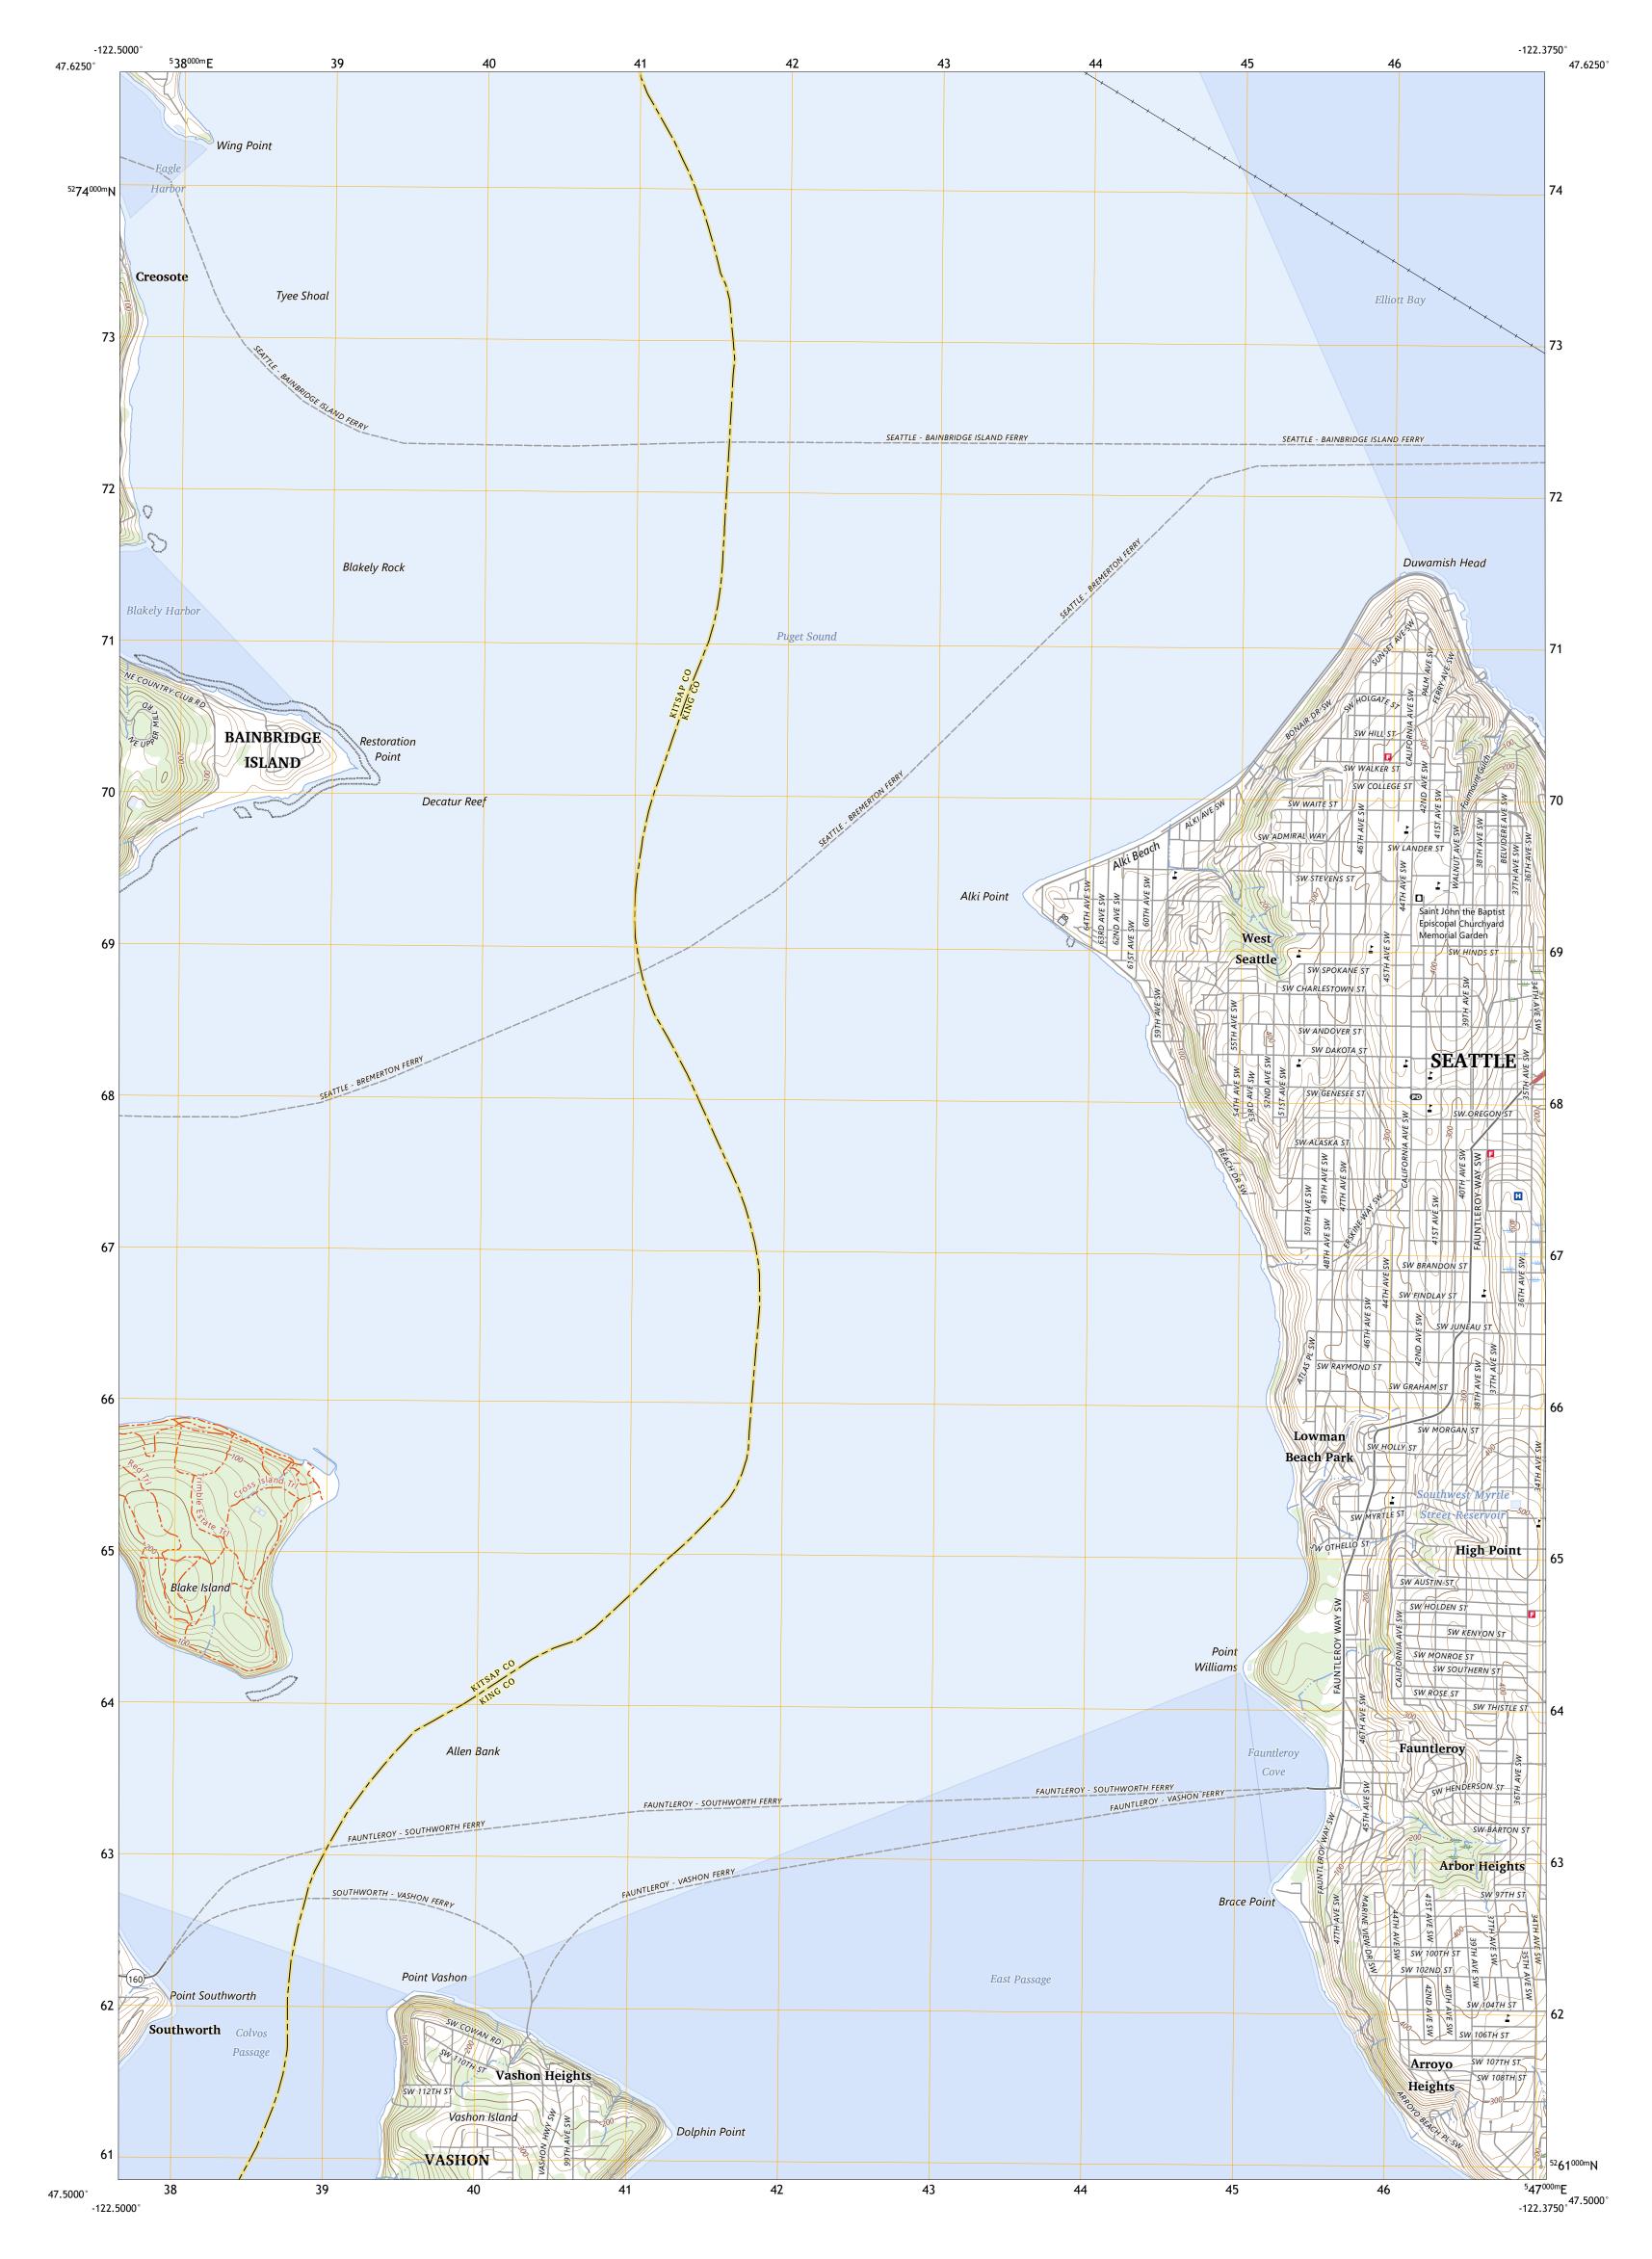

DUWAMISH HEAD QUADRANGLE WASHINGTON 7.5-MINUTE SERIES

Produced by the United States Geological Survey North American Datum of 1983 (NAD83) World Geodetic System of 1984 (WGS84). Projection and 1 000-meter grid:Universal Transverse Mercator, Zone 10T This map is not a legal document. Boundaries may be generalized for this map scale. Private lands within government reservations may not be shown. Obtain permission before entering private lands.