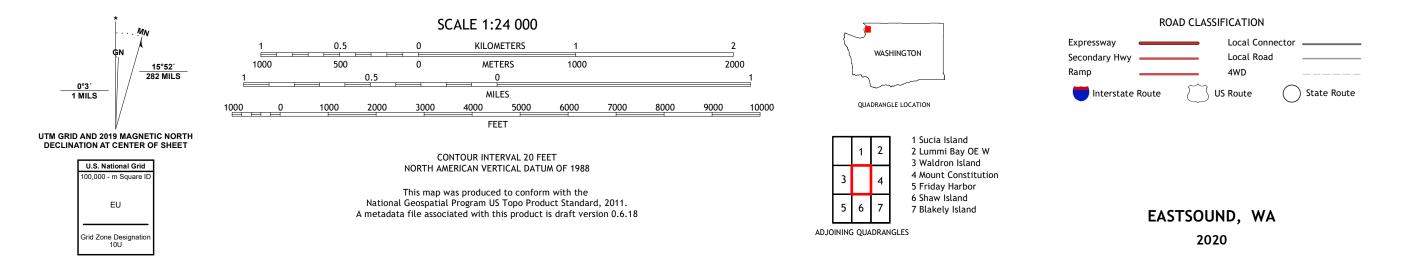

U.S. GEOLOGICAL SURVEY

Produced by the United States Geological Survey North American Datum of 1983 (NAD83) World Geodetic System of 1984 (WGS84). Projection and 1 000-meter grid:Universal Transverse Mercator, Zone 10U This map is not a legal document. Boundaries may be generalized for this map scale. Private lands within government reservations may not be shown. Obtain permission before entering private lands.