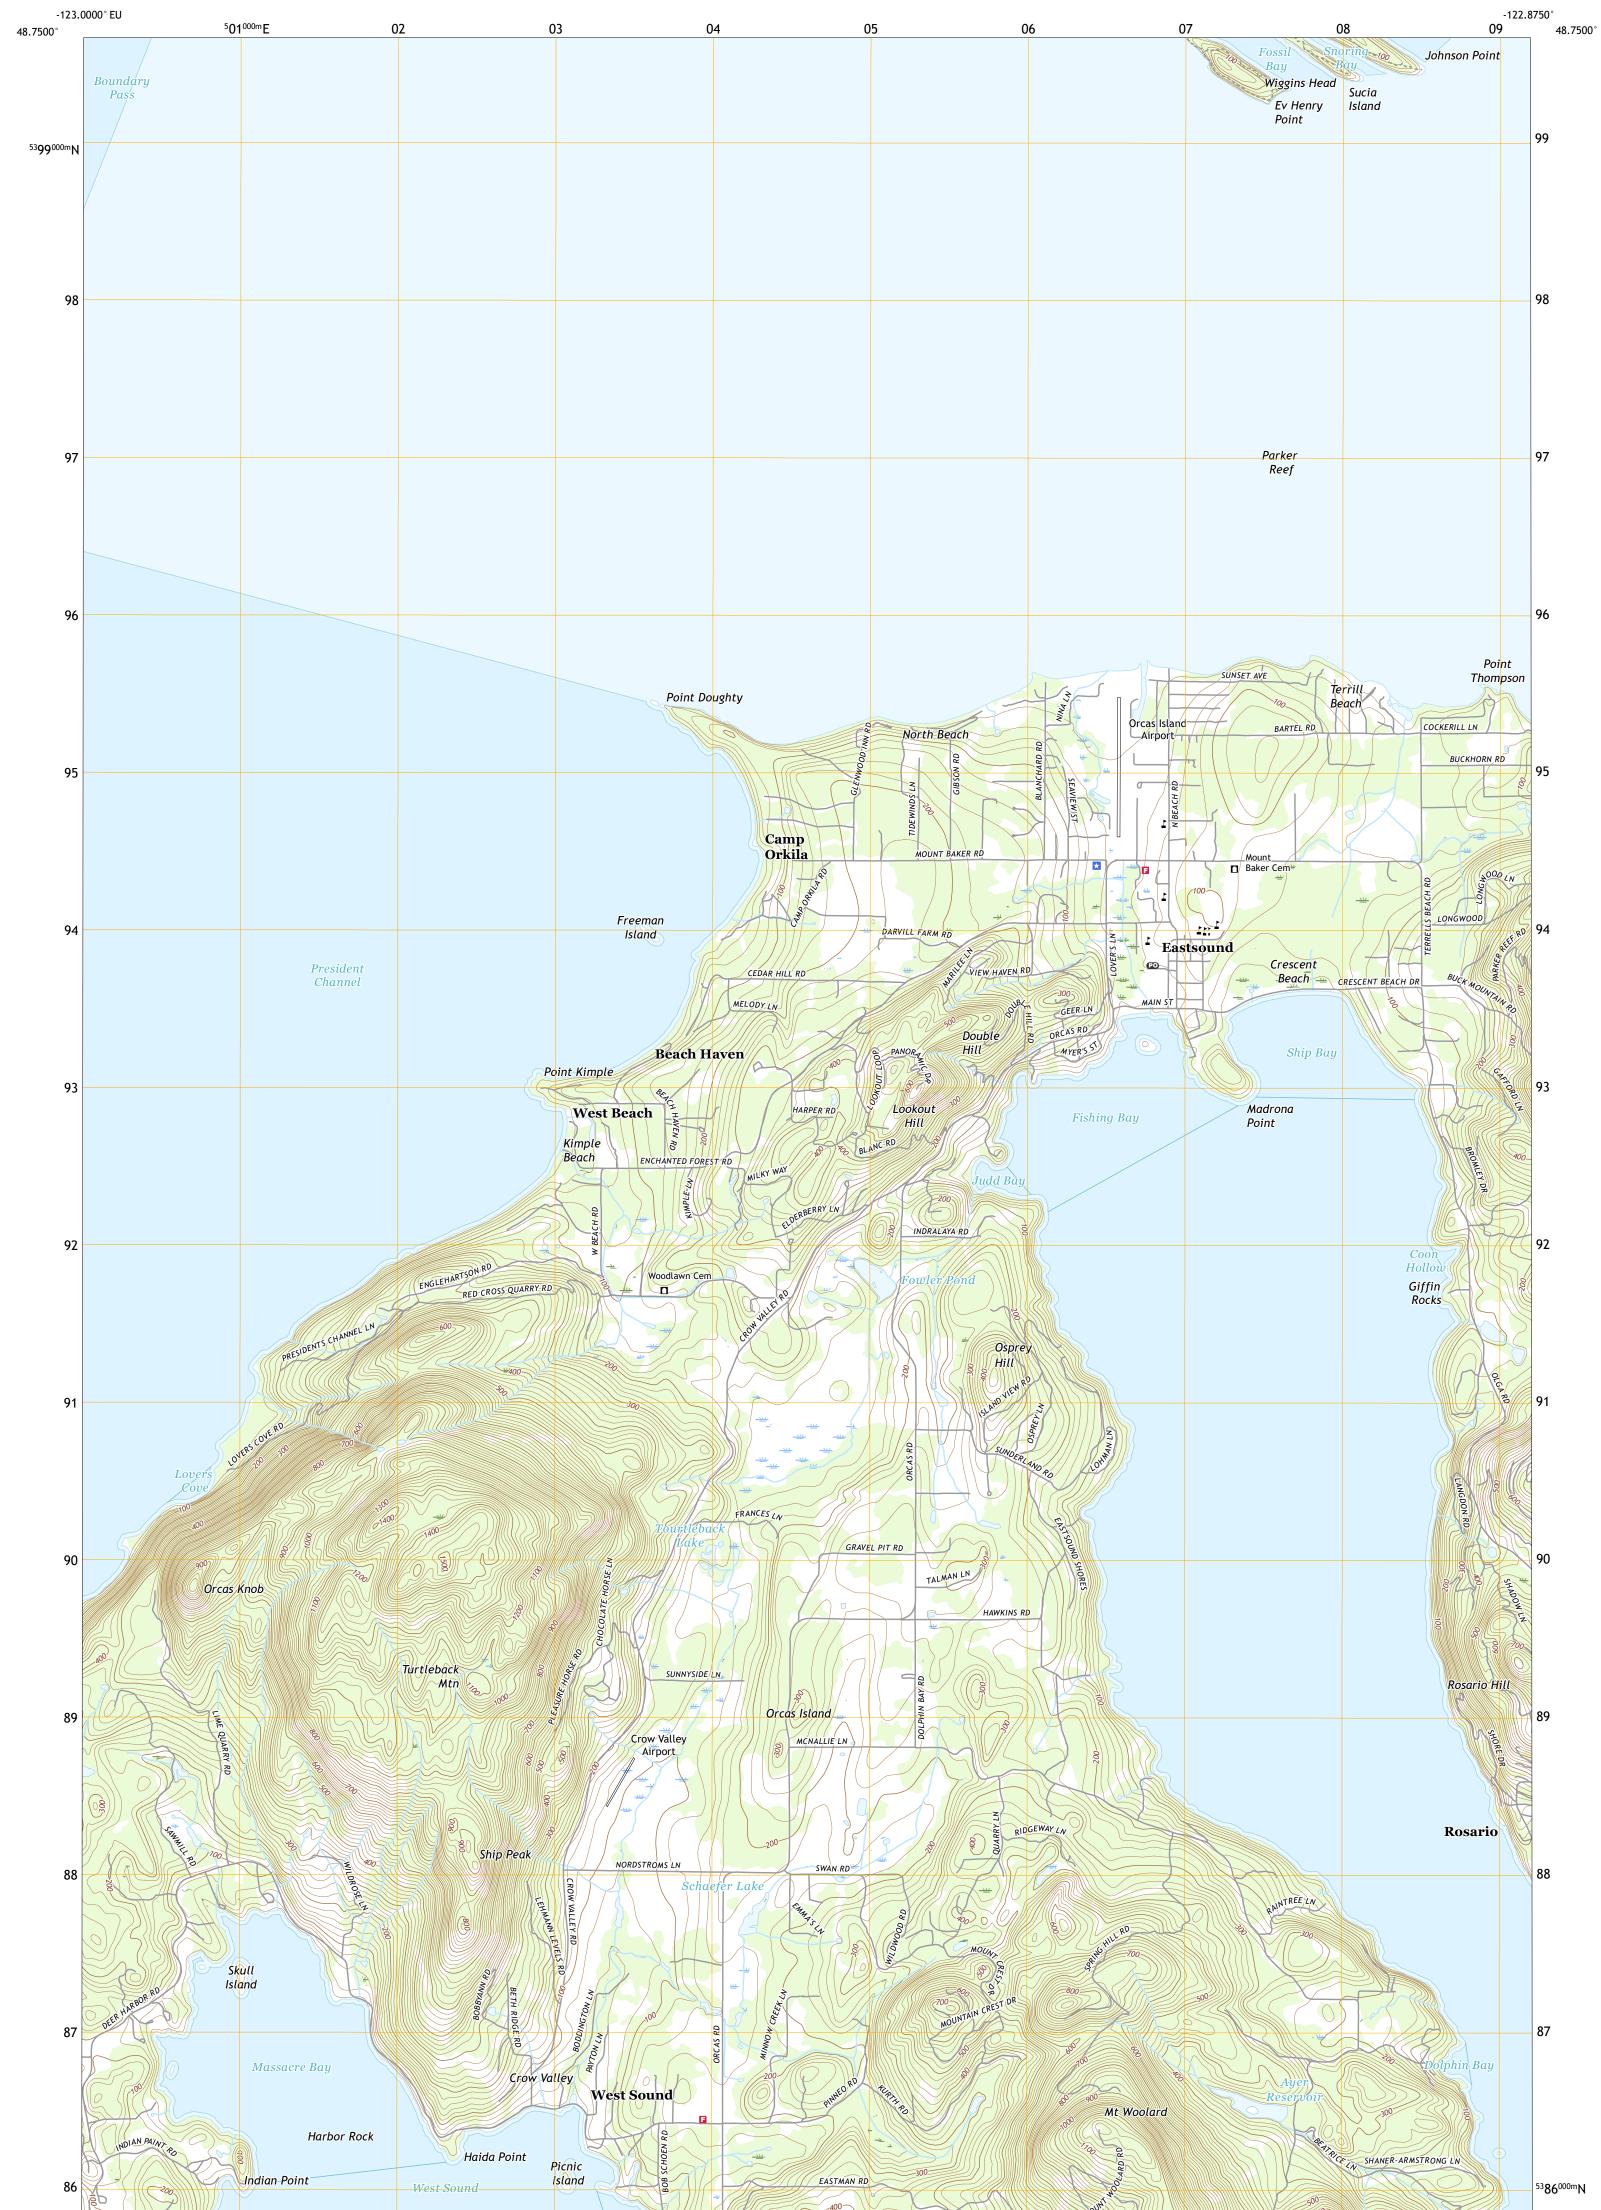

U.S. GEOLOGICAL SURVEY

Produced by the United States Geological Survey North American Datum of 1983 (NAD83) World Geodetic System of 1984 (WGS84). Projection and 1 000-meter grid:Universal Transverse Mercator, Zone 10U This map is not a legal document. Boundaries may be generalized for this map scale. Private lands within government reservations may not be shown. Obtain permission before entering private lands.

 Imagery......NAIP, August 2015 - November 2015

 Roads......NAIP, August 2015 - November 2015

 Roads......Naioal U.S.
 Census Bureau, 2016

 Names......GNIS, 1979 - 2019

 Hydrography......National Hydrography Dataset, 1899 - 2019

 Contours.....National Elevation Dataset, 1999 - 2000

 Boundaries.....Multiple sources; see metadata file 2018

 Public Land Survey System.......BLM, 2019

 Wetlands.......FWS National Wetlands Inventory 1973 - 1980