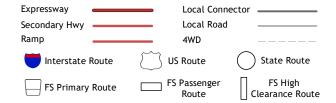

System of 1984 (WGS84). Projection and 1 000-meter grid:Universal Transverse Mercator, Zone 10U\10T This map is not a legal document. Boundaries may be generalized for this map scale. Private lands within government reservations may not be shown. Obtain permission before entering private lands.

Imagery......NAIP, August 2017 - November 2017 Roads......U.S. Census Bureau, 2016 - 2018 Roads within US Forest Service Lands.......FSTopo Data with limited Forest Service updates, 2013 Names.......GNIS, 1979 - 2023 Hydrography......Rational Hydrography Dataset, 2003 - 2022 Contours......National Elevation Dataset, 1999 Boundaries......Multiple sources; see metadata file 2017 - 2022 Public Land Survey System.......BLM, 2019 Wetlands.....FWS National Wetlands Inventory 1981



ROAD CLASSIFICATION