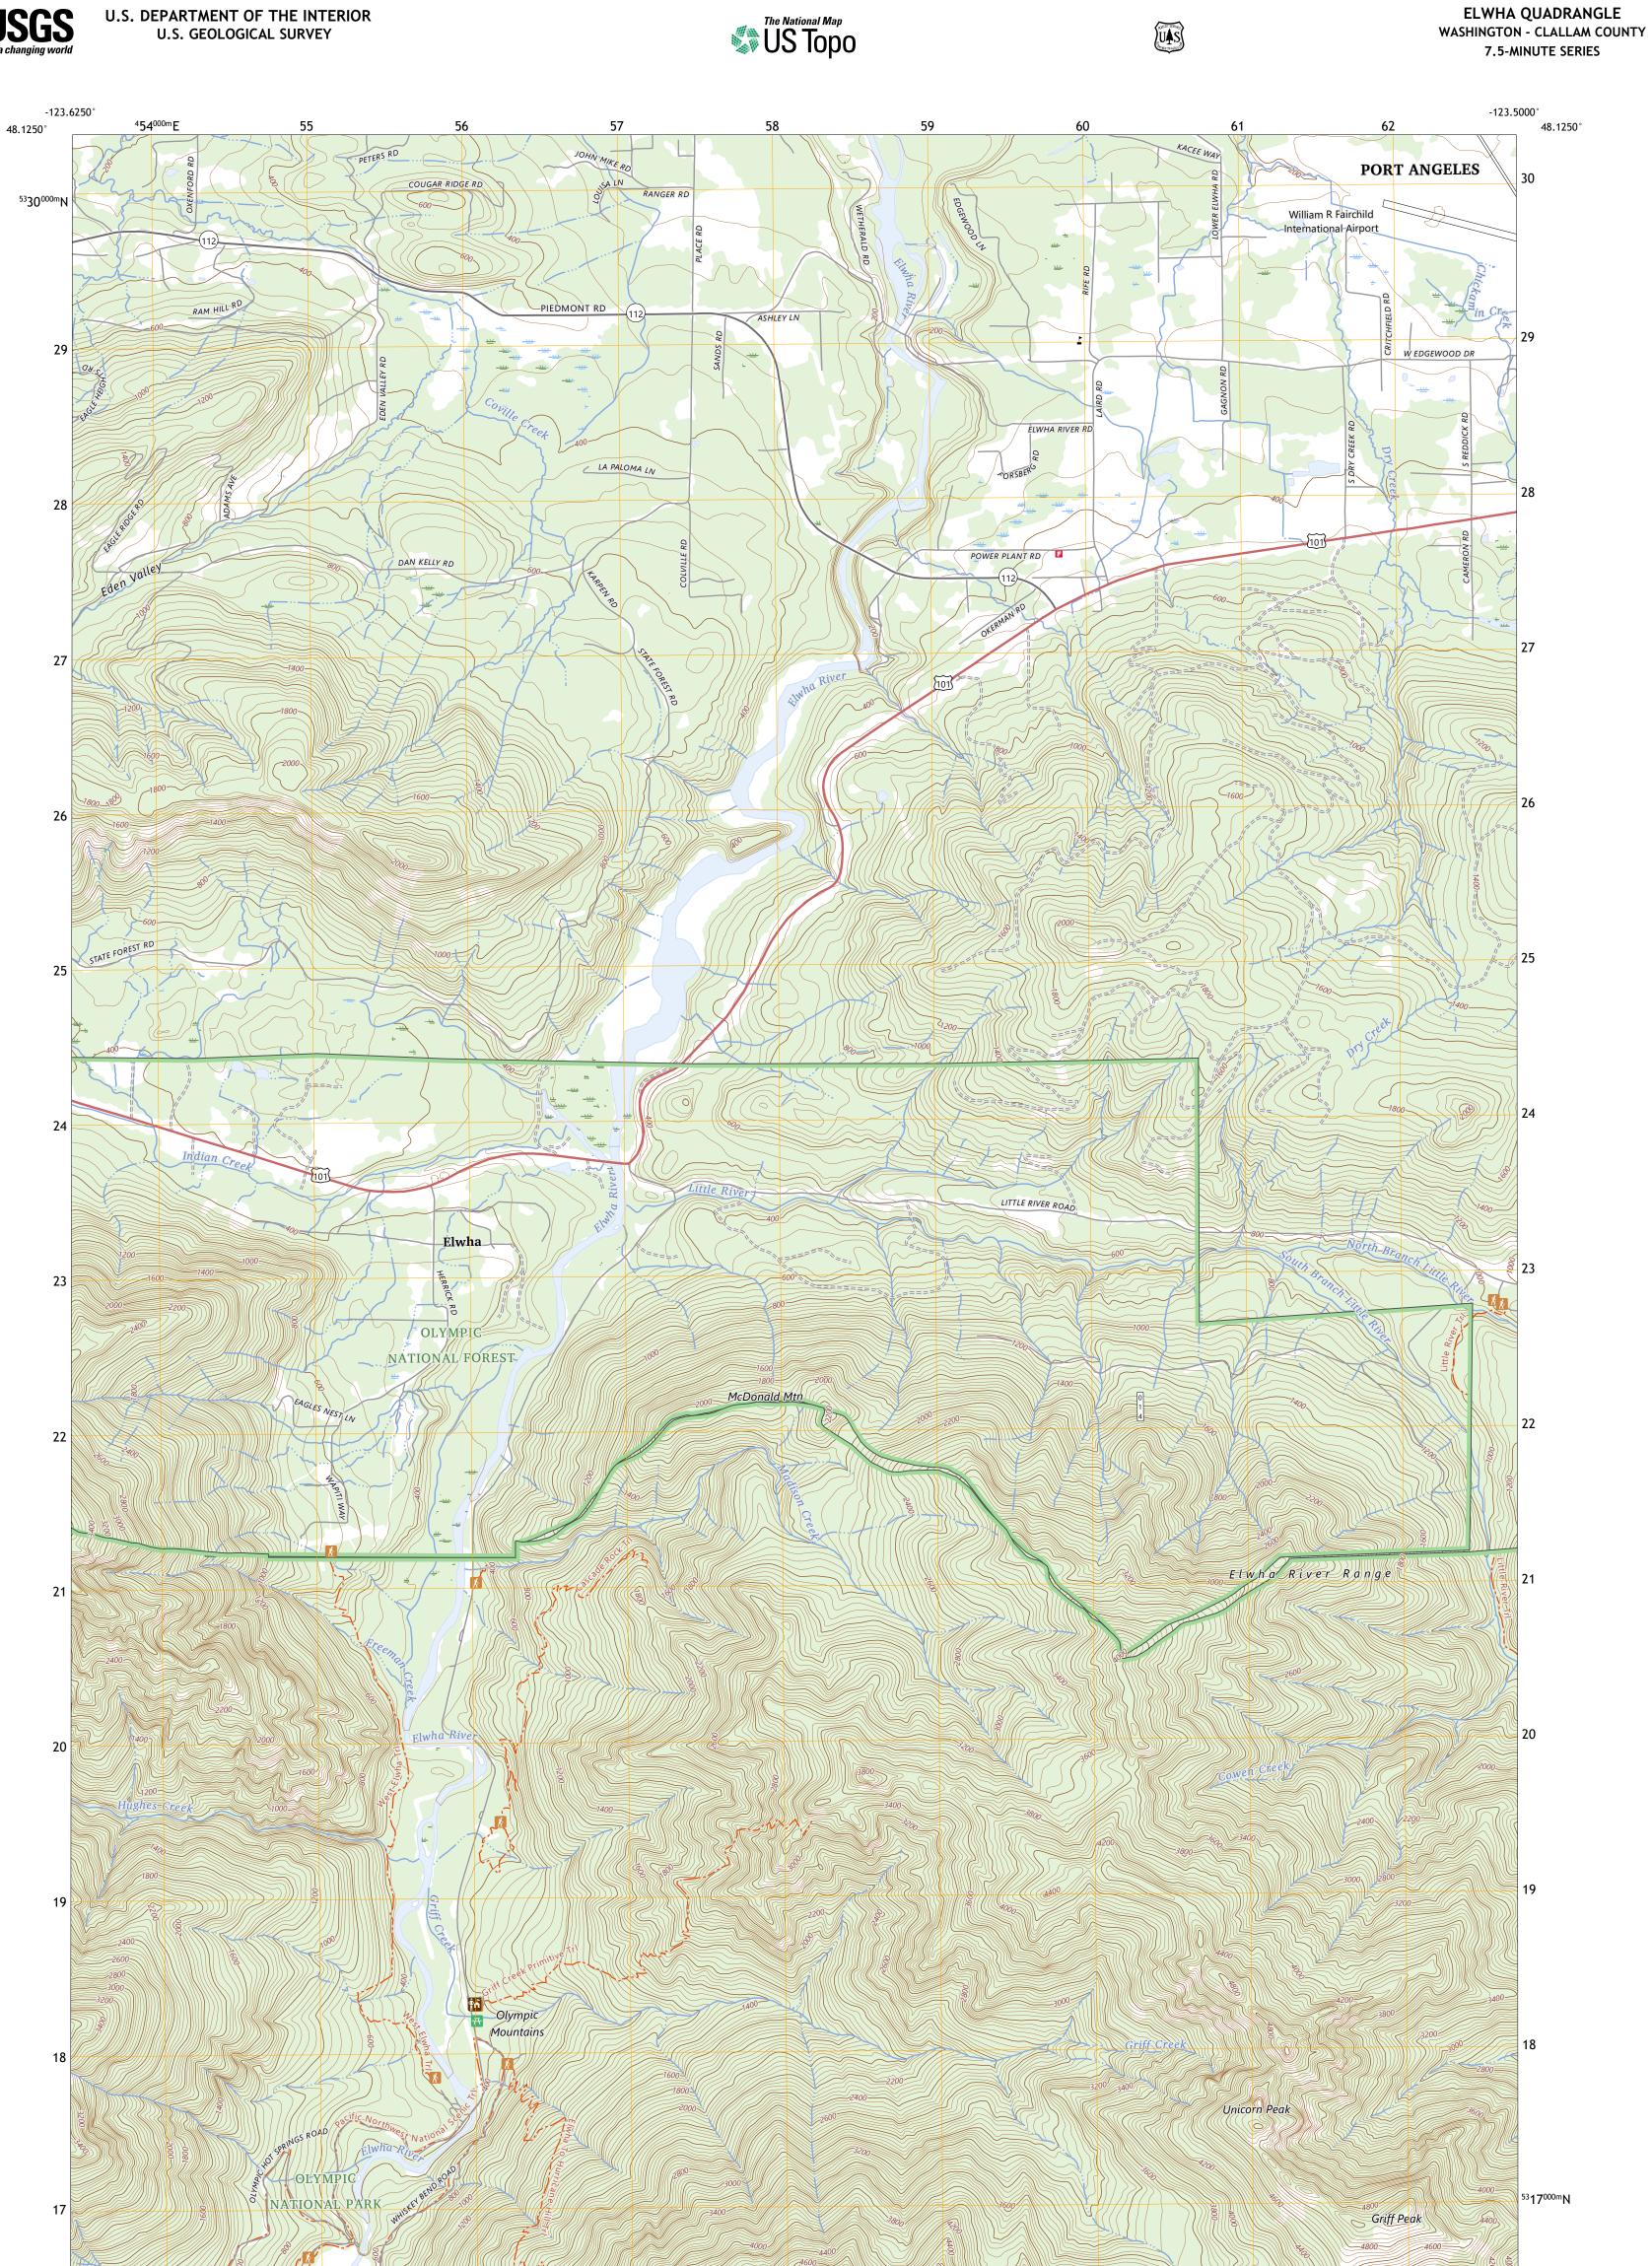

Science for a changing world

Produced by the United States Geological Survey North American Datum of 1983 (NAD83) World Geodetic System of 1984 (WGS84). Projection and 1 000-meter grid:Universal Transverse Mercator, Zone 10U\10T This map is not a legal document. Boundaries may be generalized for this map scale. Private lands within government reservations may not be shown. Obtain permission before entering private lands.

Imagery......NAIP, August 2017 - November 2017 Roads......U.S. Census Bureau, 2016 - 2018 Roads within US Forest Service Lands.......FSTopo Data with limited Forest Service updates, 2013 Names.......GNIS, 1979 - 2023 Hydrography......Rational Hydrography Dataset, 2003 - 2022 Contours......National Elevation Dataset, 1999 Boundaries......Multiple sources; see metadata file 2017 - 2022 Public Land Survey System.......BLM, 2019 Wetlands.....FWS National Wetlands Inventory 1981