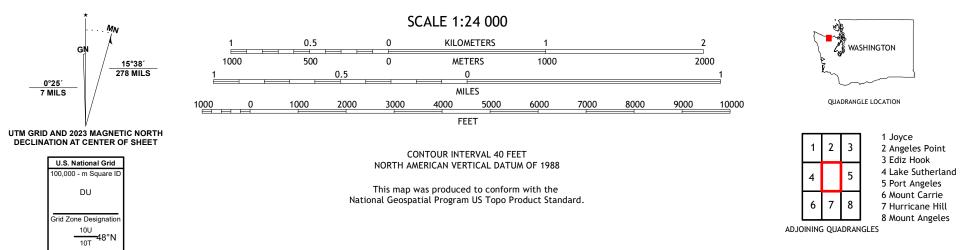

Science for a changing world

Produced by the United States Geological Survey North American Datum of 1983 (NAD83) World Geodetic System of 1984 (WGS84). Projection and 1 000-meter grid:Universal Transverse Mercator, Zone 10U\10T This map is not a legal document. Boundaries may be generalized for this map scale. Private lands within government reservations may not be shown. Obtain permission before entering private lands.