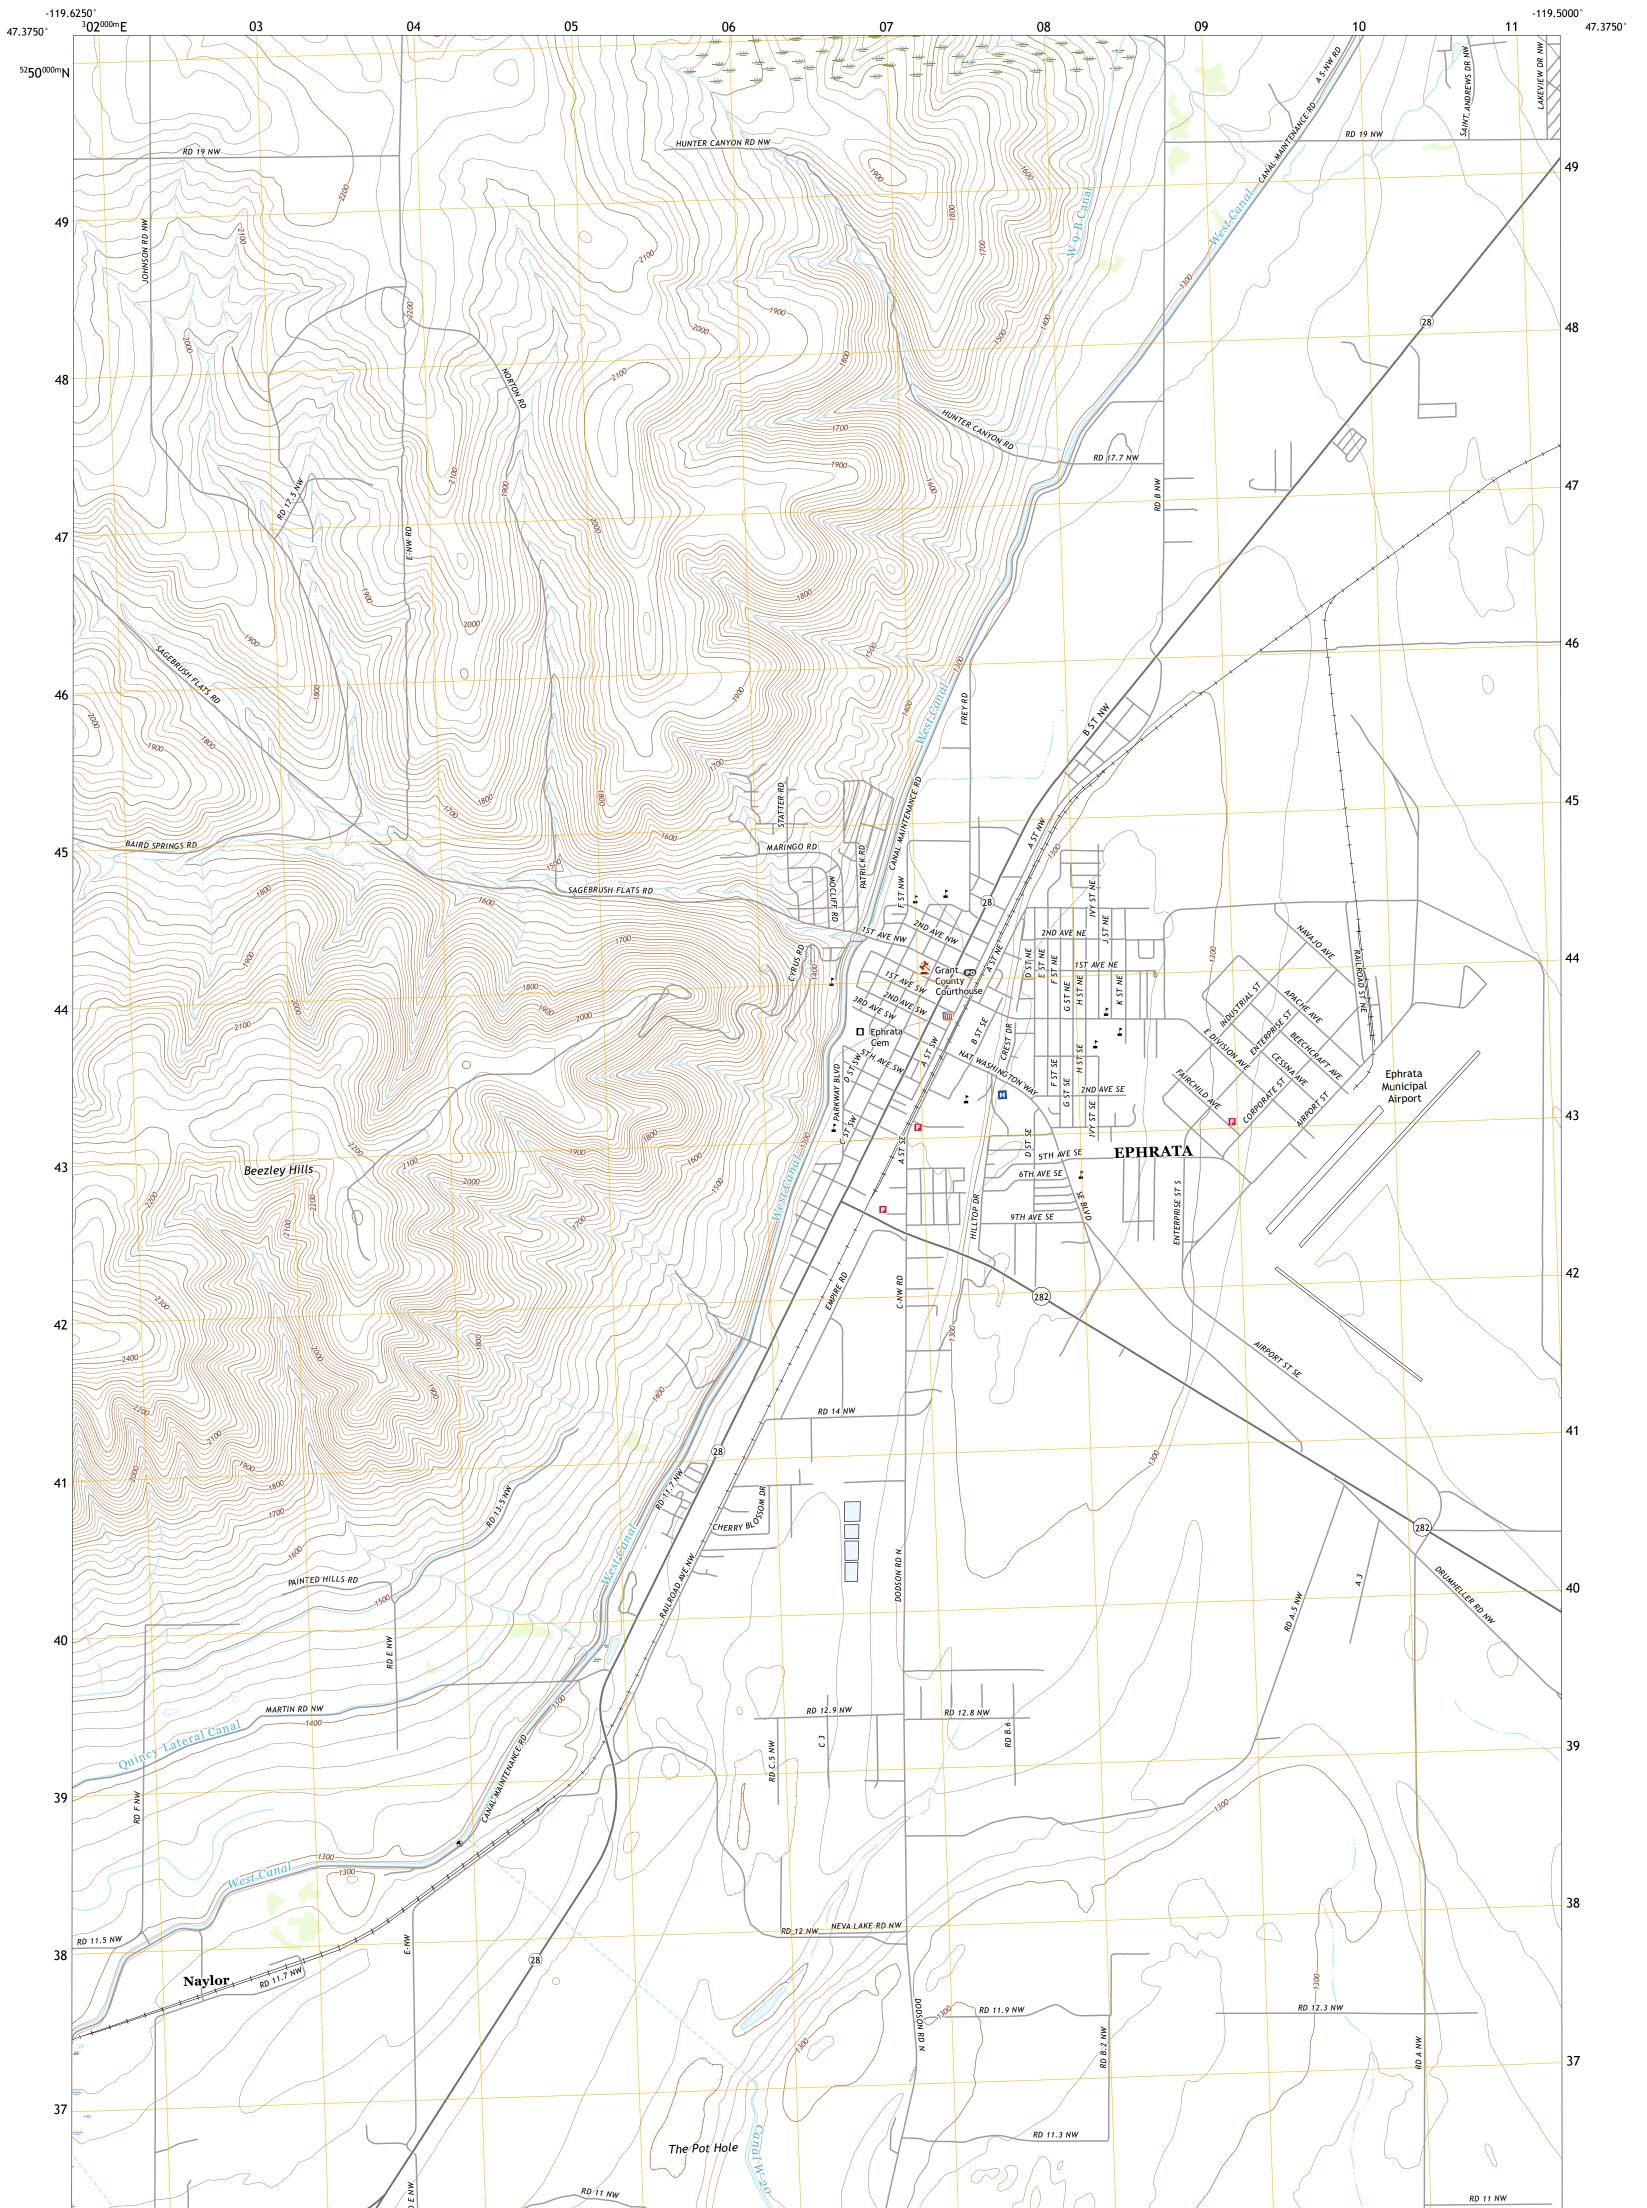

## U.S. DEPARTMENT OF THE INTERIOR U.S. GEOLOGICAL SURVEY

EPHRATA QUADRANGLE WASHINGTON - GRANT COUNTY 7.5-MINUTE SERIES

Produced by the United States Geological Survey North American Datum of 1983 (NAD83) World Geodetic System of 1984 (WGS84). Projection and 1 000-meter grid:Universal Transverse Mercator, Zone 11T This map is not a legal document. Boundaries may be generalized for this map scale. Private lands within government reservations may not be shown. Obtain permission before entering private lands.

Imagery......NAIP, June 2015 - January 2016Roads......U.S.CensusBureau, 2016Names......GNIS, 1979 - 2019Hydrography.....NationalHydrography Dataset, 2006Contours.....NationalHydrography Dataset, 2001Boundaries.....Multiple sources; see metadata file 2017 - 2018PublicLandSurveySystem......BLM, 2019Wetlands.....FWSNationalWetlandsInventory1976 - 1982