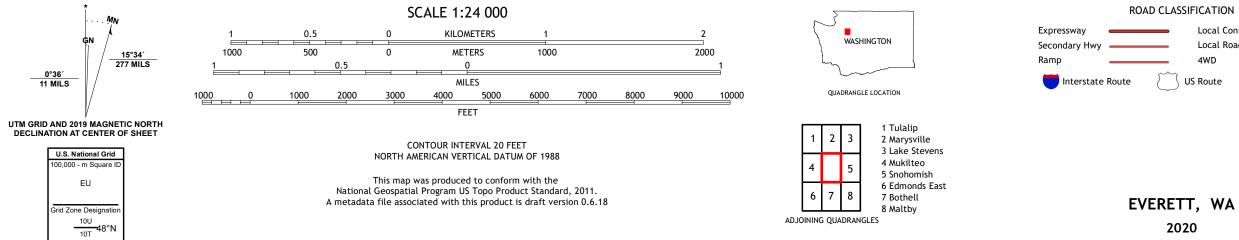

## EVERETT QUADRANGLE WASHINGTON - SNOHOMISH COUNTY 7.5-MINUTE SERIES

Produced by the United States Geological Survey North American Datum of 1983 (NAD83) World Geodetic System of 1984 (WGS84). Projection and 1 000-meter grid:Universal Transverse Mercator, Zone 10T This map is not a legal document. Boundaries may be generalized for this map scale. Private lands within government reservations may not be shown. Obtain permission before entering private lands.