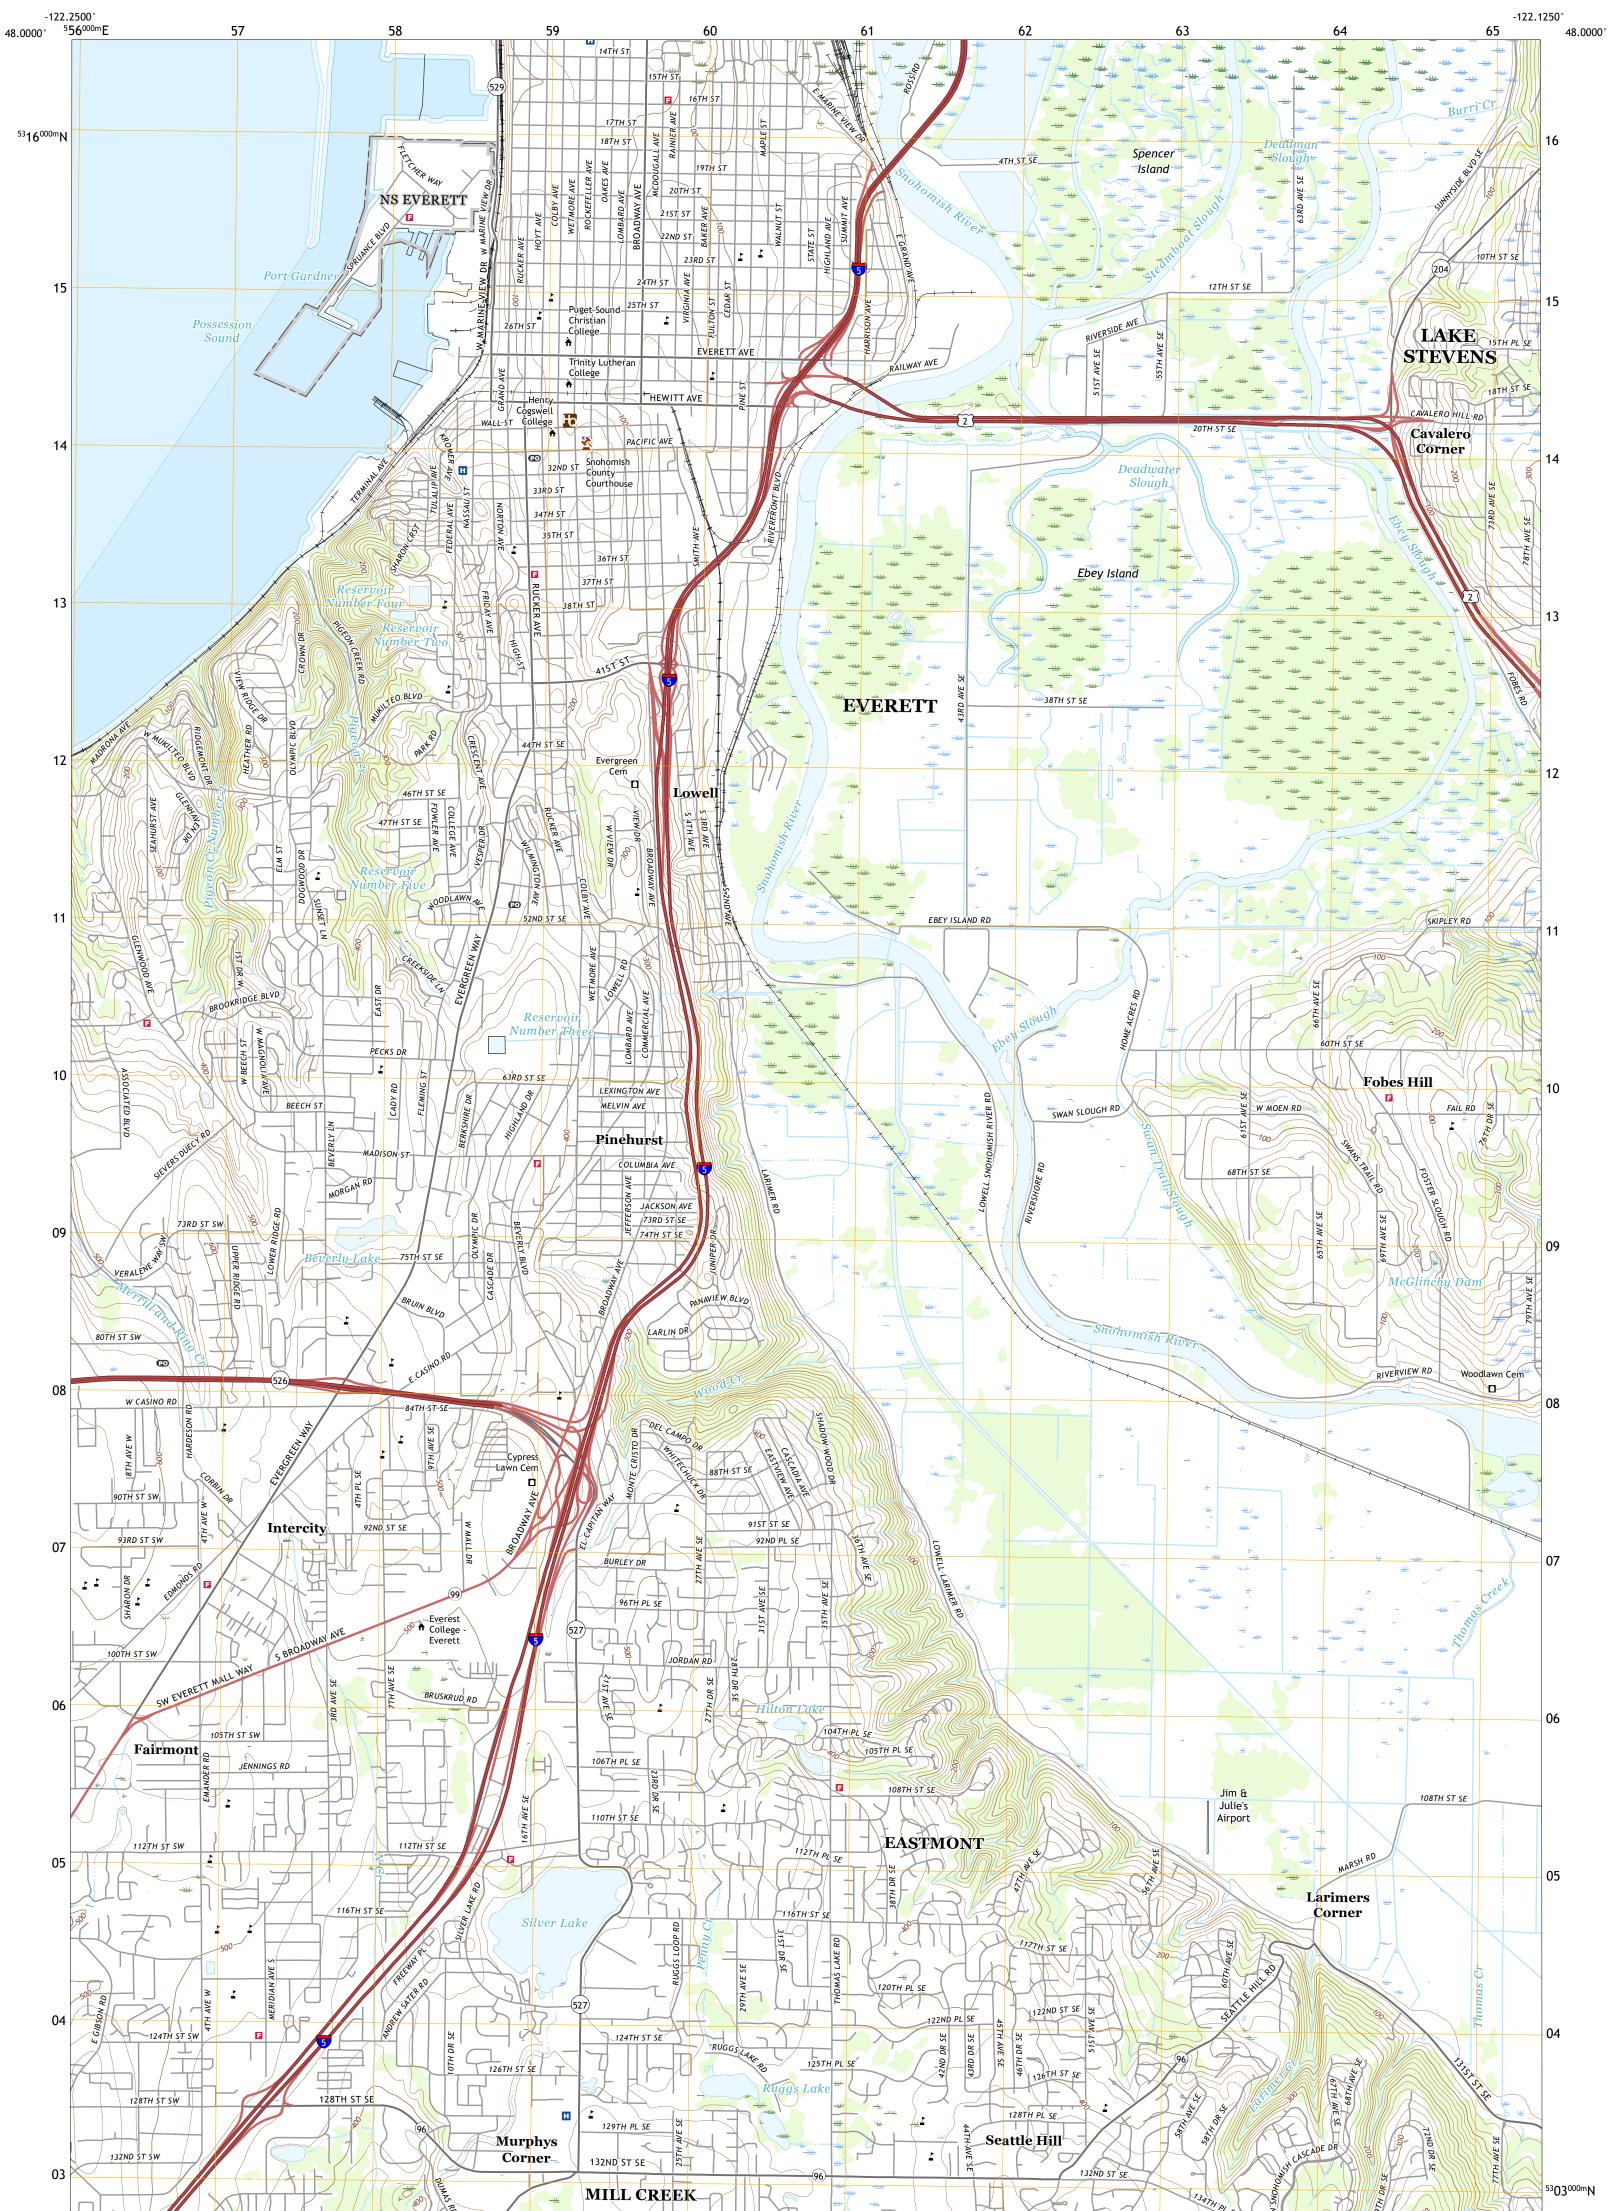

## EVERETT QUADRANGLE WASHINGTON - SNOHOMISH COUNTY 7.5-MINUTE SERIES

Produced by the United States Geological Survey North American Datum of 1983 (NAD83) World Geodetic System of 1984 (WGS84). Projection and 1 000-meter grid:Universal Transverse Mercator, Zone 10T This map is not a legal document. Boundaries may be generalized for this map scale. Private lands within government reservations may not be shown. Obtain permission before entering private lands.