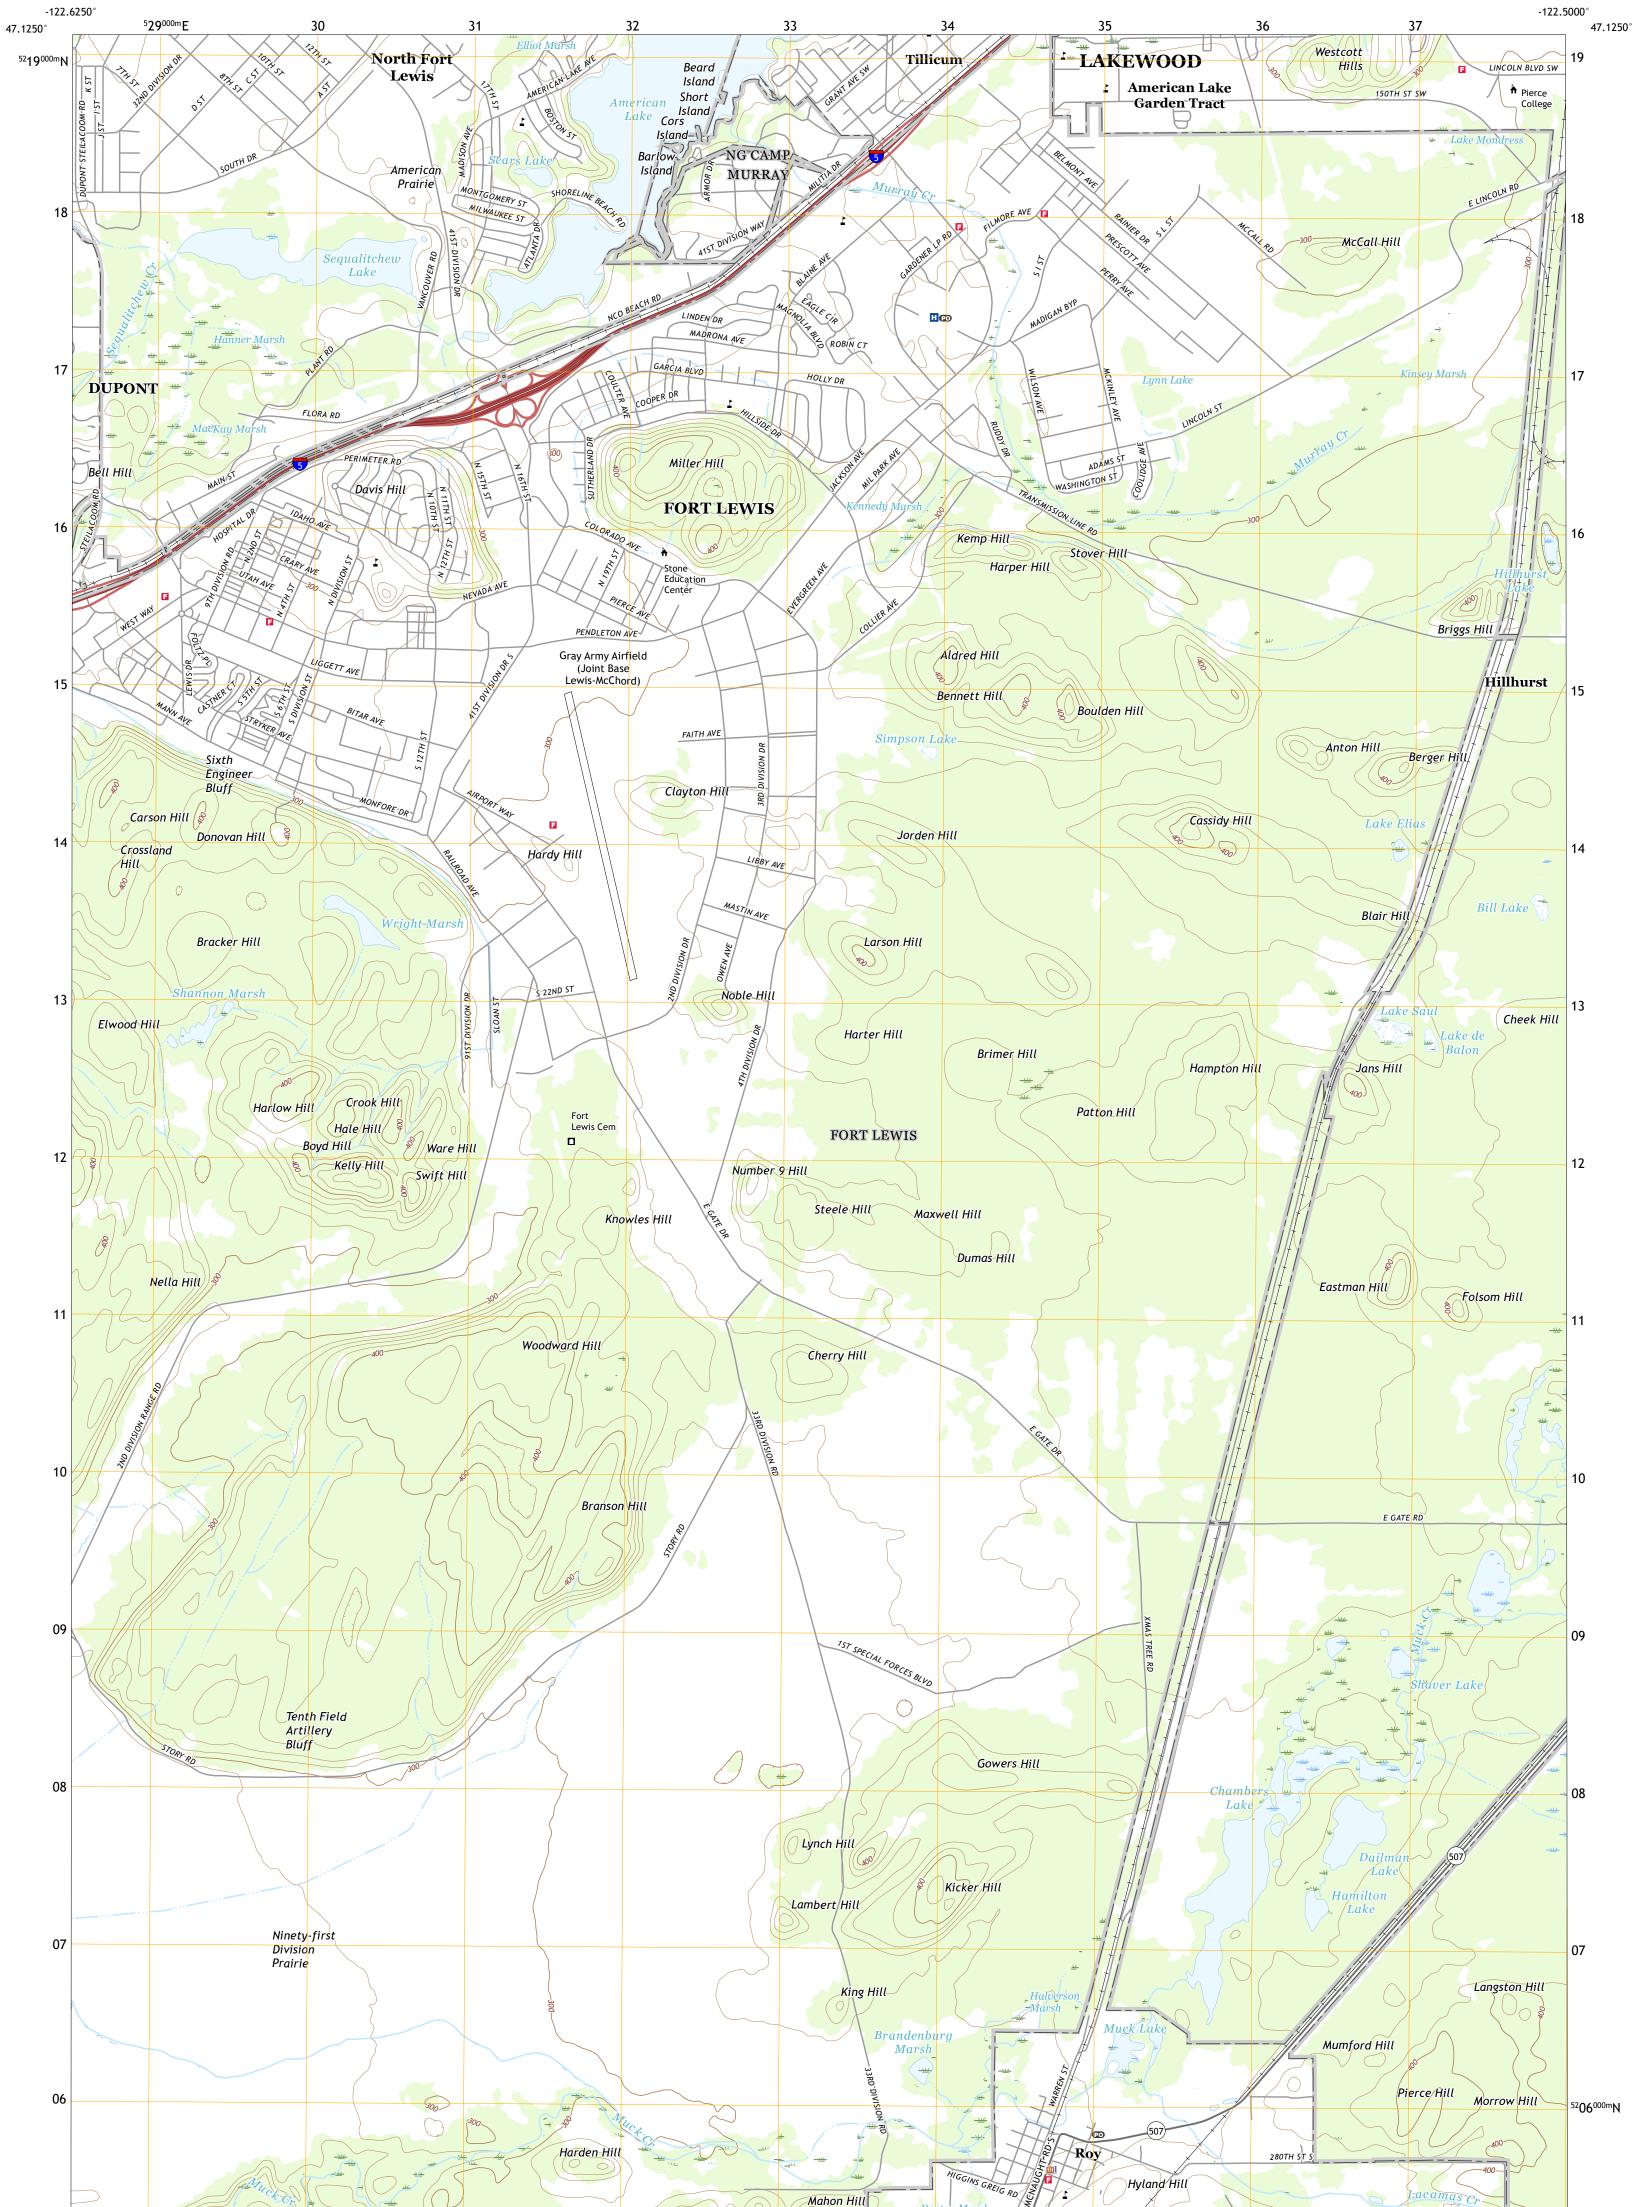

U.S. GEOLOGICAL SURVEY

The National Map US Topo

FORT LEWIS QUADRANGLE WASHINGTON - PIERCE COUNTY 7.5-MINUTE SERIES

Produced by the United States Geological Survey North American Datum of 1983 (NAD83) World Geodetic System of 1984 (WGS84). Projection and 1 000-meter grid:Universal Transverse Mercator, Zone 10T This map is not a legal document. Boundaries may be generalized for this map scale. Private lands within government reservations may not be shown. Obtain permission before entering private lands.

......NAIP, July 2015 - November 2015 U.S. Census Bureau, 2016 .....GNIS, 1979 - 2019 Imagery.... Roads..... Names.... Hydrography..... Contours...... Boundaries..... 

NSN. 7643016401866