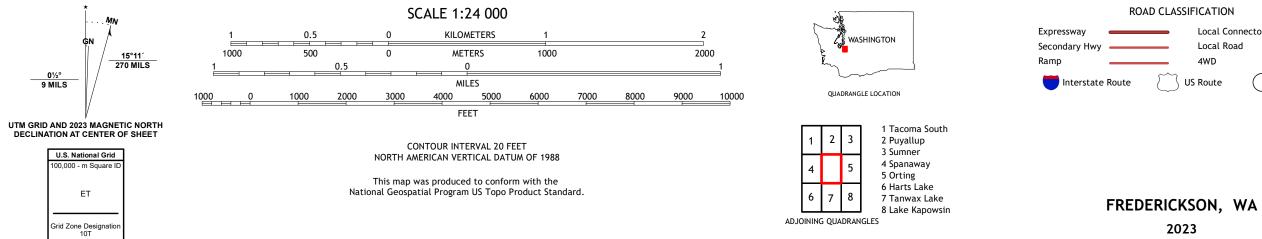

Science for a changing world U.S. DEPARTMENT OF THE INTERIOR U.S. GEOLOGICAL SURVEY

FREDERICKSON QUADRANGLE WASHINGTON - PIERCE COUNTY 7.5-MINUTE SERIES

Produced by the United States Geological Survey North American Datum of 1983 (NAD83) World Geodetic System of 1984 (WGS84). Projection and 1 000-meter grid: Universal Transverse Mercator, Zone 10T This map is not a legal document. Boundaries may be generalized for this map scale. Private lands within government reservations may not be shown. Obtain permission before entering private lands.