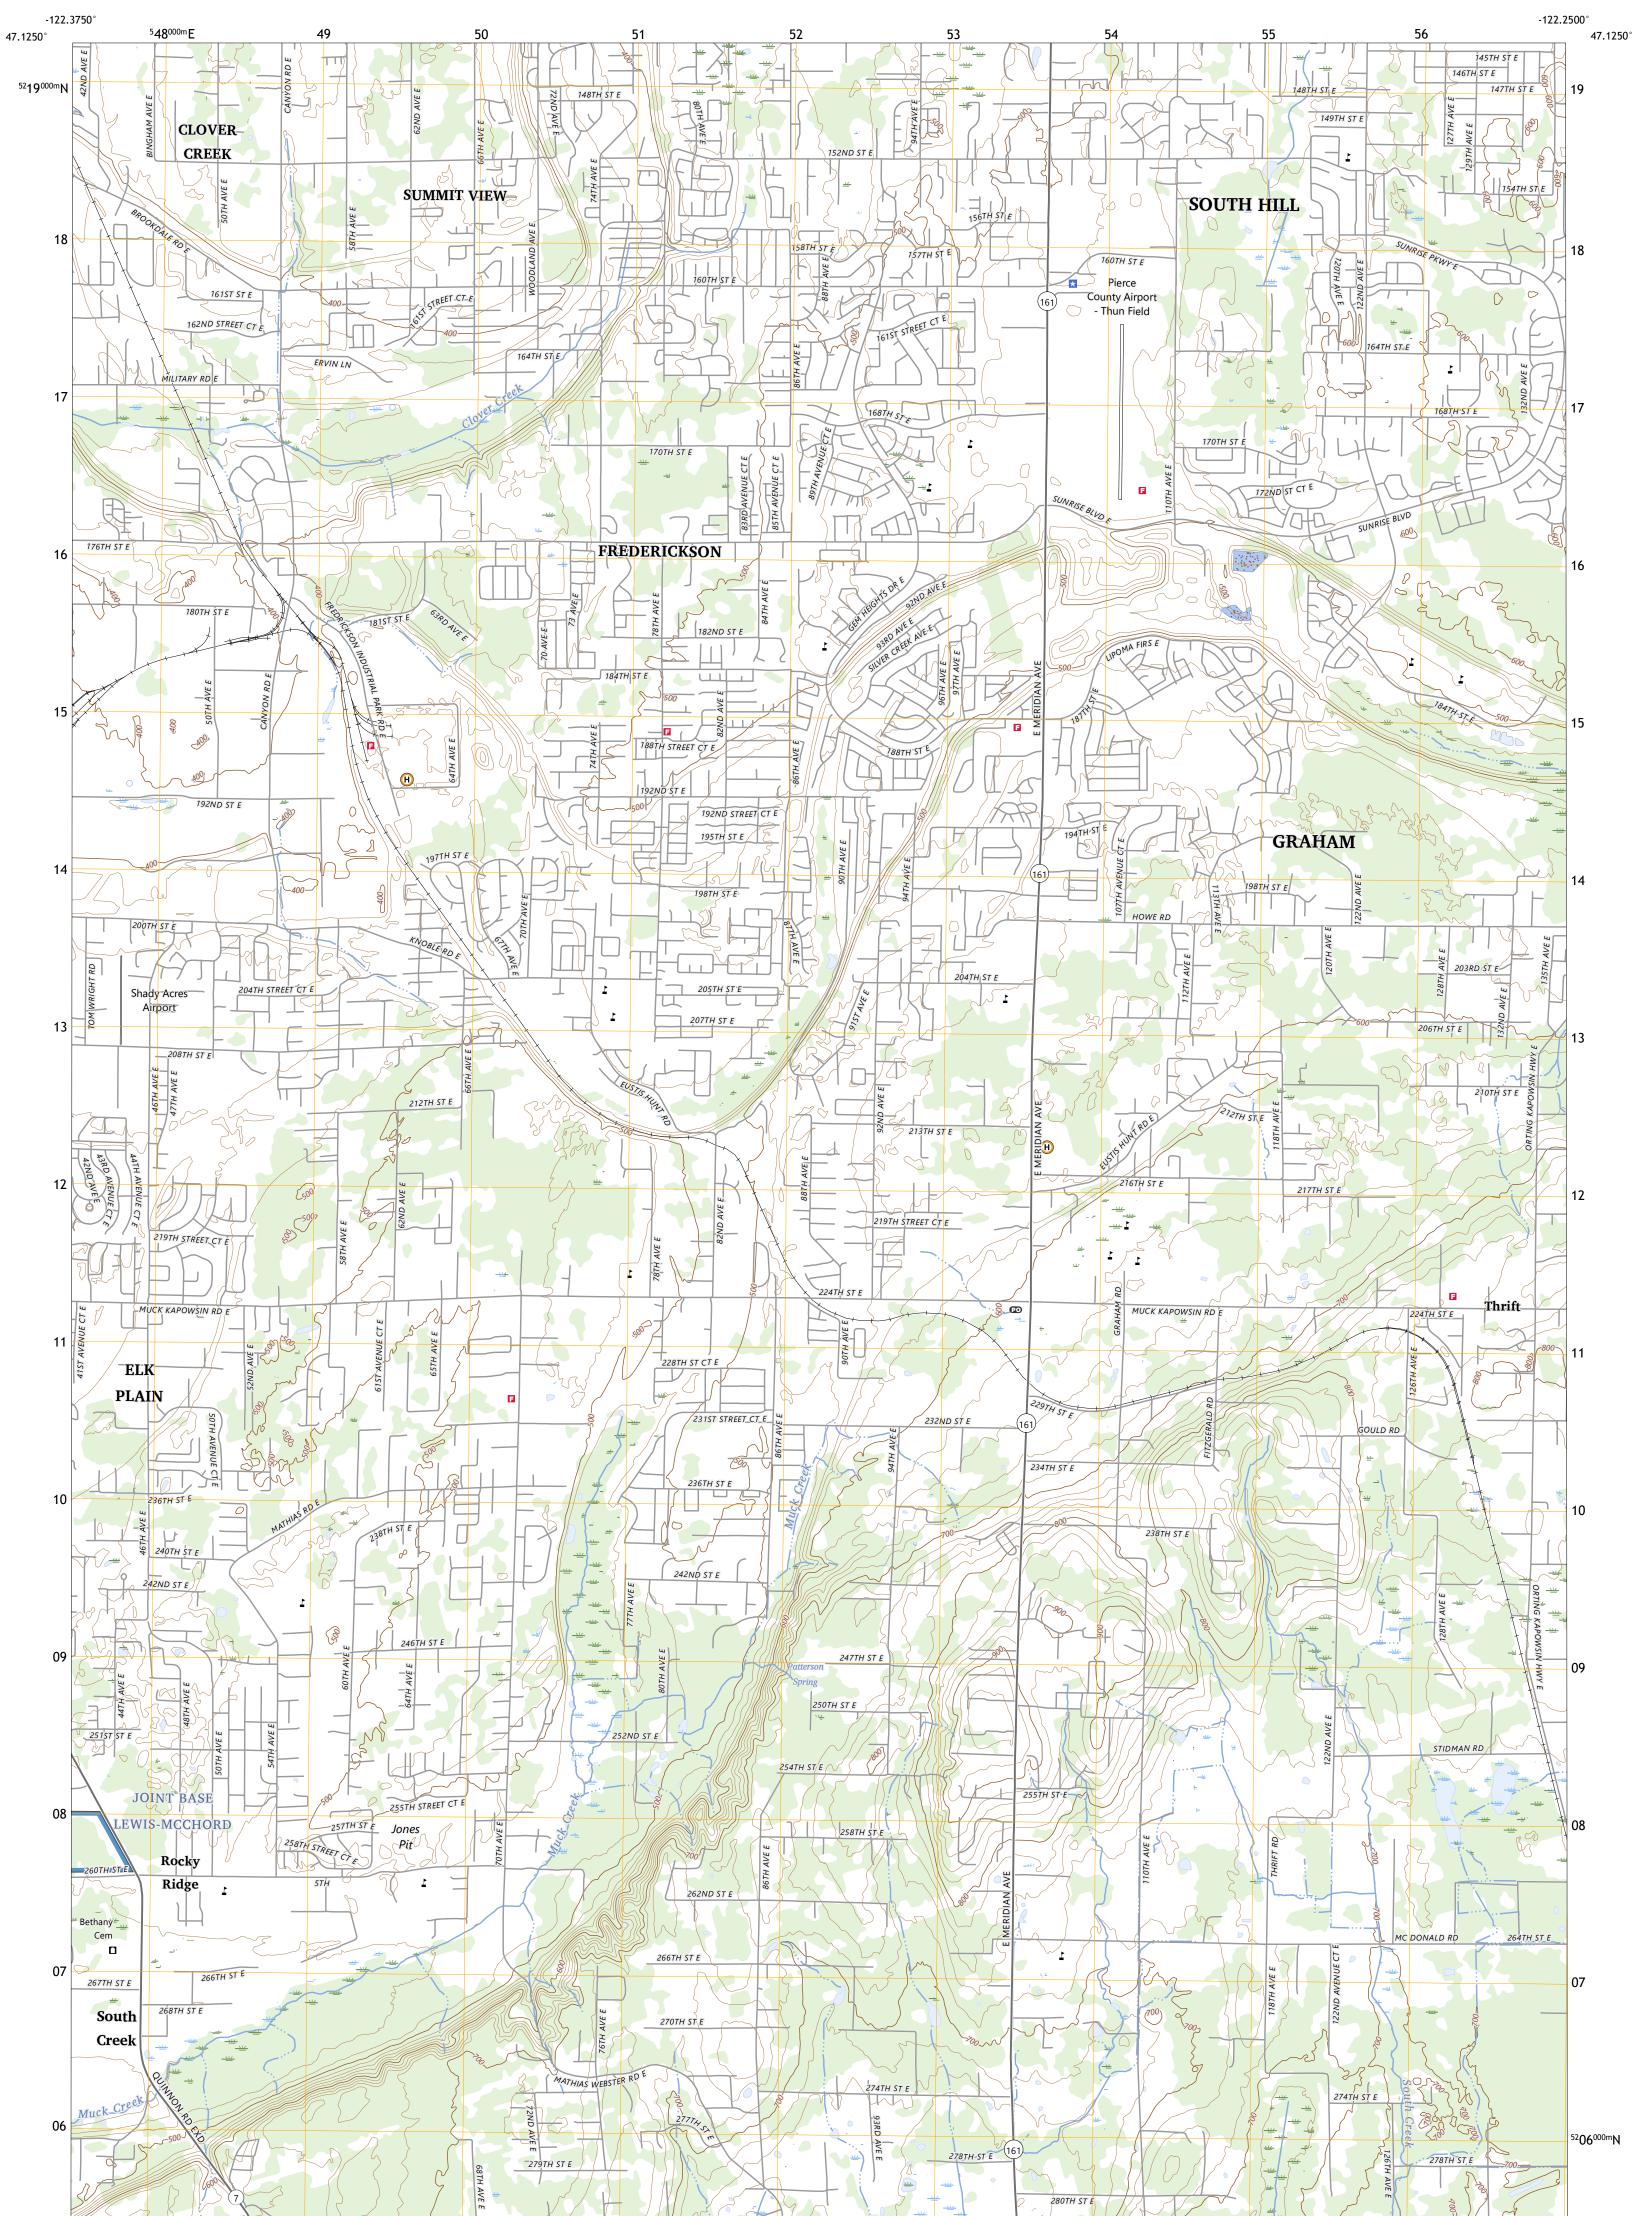

Science for a changing world U.S. DEPARTMENT OF THE INTERIOR U.S. GEOLOGICAL SURVEY

FREDERICKSON QUADRANGLE WASHINGTON - PIERCE COUNTY 7.5-MINUTE SERIES

Produced by the United States Geological Survey North American Datum of 1983 (NAD83) World Geodetic System of 1984 (WGS84). Projection and 1 000-meter grid: Universal Transverse Mercator, Zone 10T This map is not a legal document. Boundaries may be generalized for this map scale. Private lands within government reservations may not be shown. Obtain permission before entering private lands.