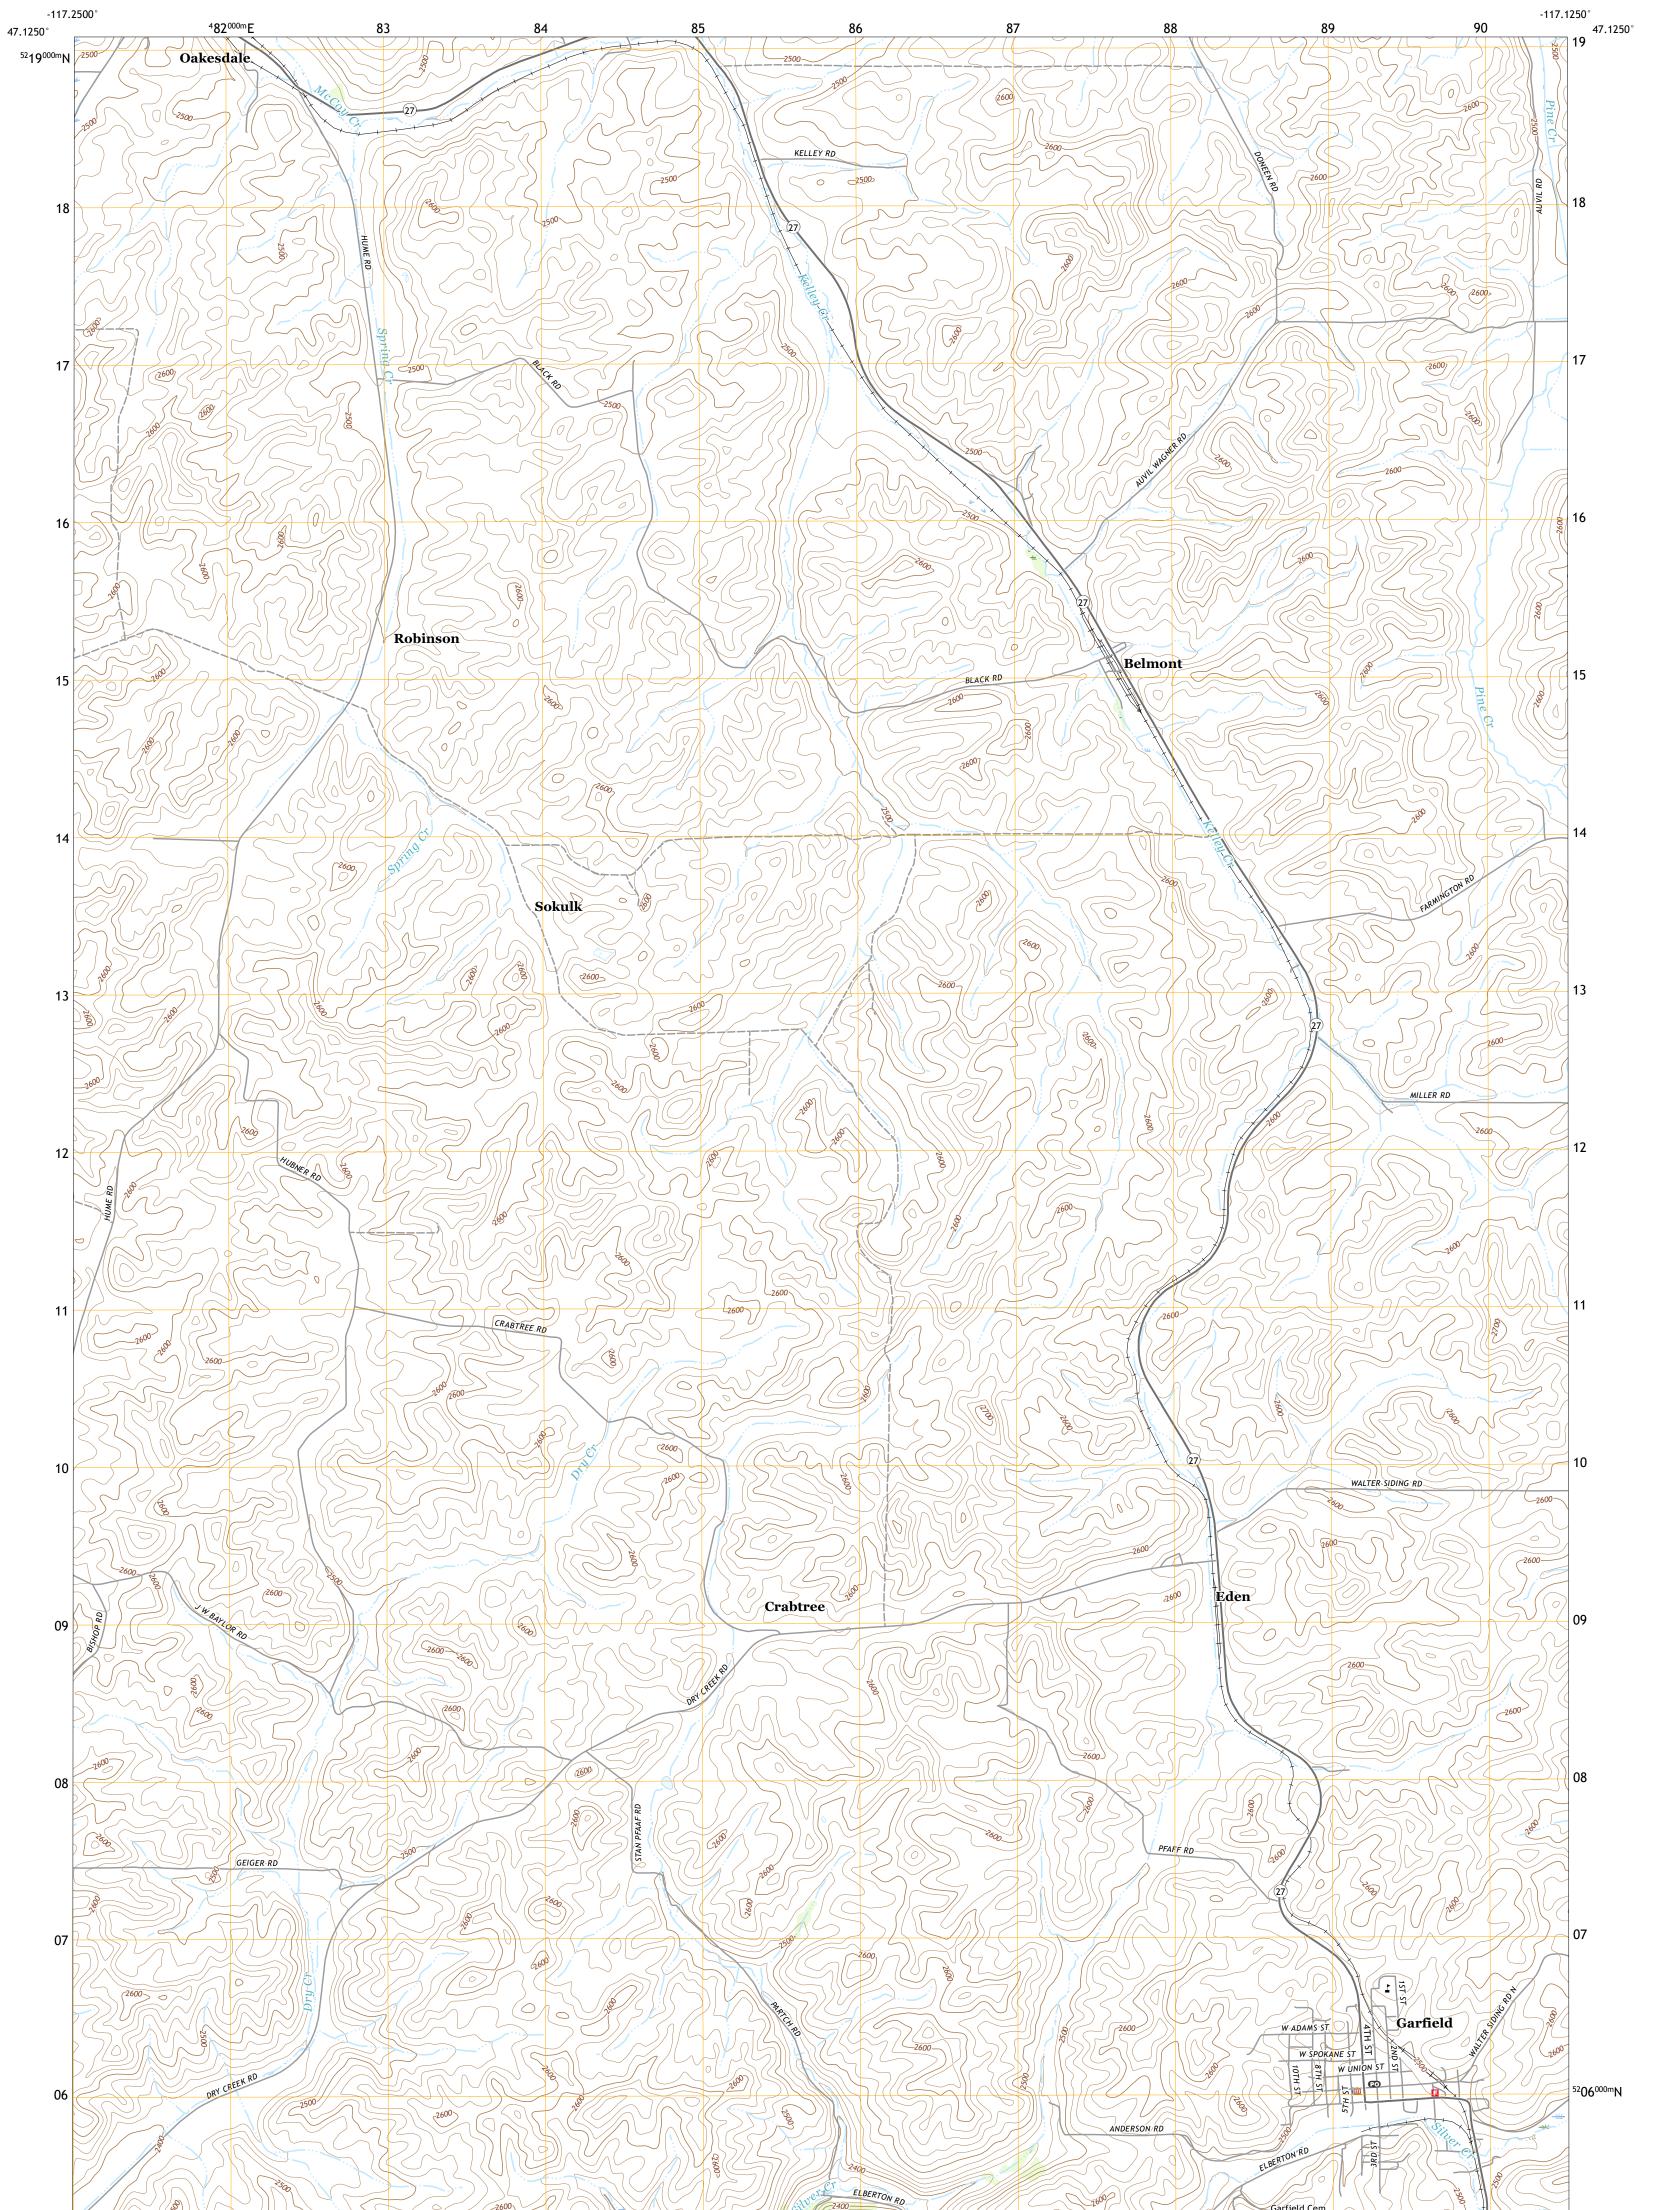

U.S. DEPARTMENT OF THE INTERIOR U.S. GEOLOGICAL SURVEY

GARFIELD QUADRANGLE WASHINGTON - WHITMAN COUNTY 7.5-MINUTE SERIES

Produced by the United States Geological Survey North American Datum of 1983 (NAD83) World Geodetic System of 1984 (WGS84). Projection and 1 000-meter grid:Universal Transverse Mercator, Zone 11T This map is not a legal document. Boundaries may be generalized for this map scale. Private lands within government reservations may not be shown. Obtain permission before entering private lands.

Imagery......NAIP, July 2015 - January 2016 Roads......ORIS, 1979 - 2019 Names......GNIS, 1979 - 2019 Hydrography......Rational Hydrography Dataset, 1999 - 2019 Contours.....National Elevation Dataset, 2001 Boundaries.....Multiple sources; see metadata file 2017 - 2018 Public Land Survey System......BLM, 2019 Wetlands......BLM, 2019