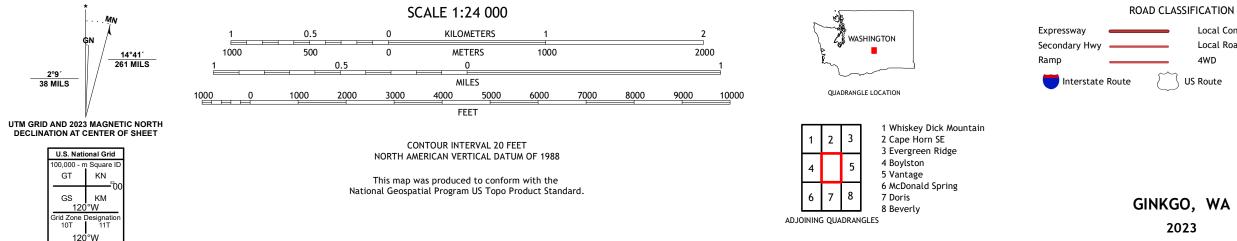

U.S. DEPARTMENT OF THE INTERIOR U.S. GEOLOGICAL SURVEY

GINKGO QUADRANGLE WASHINGTON 7.5-MINUTE SERIES

Produced by the United States Geological Survey North American Datum of 1983 (NAD83) World Geodetic System of 1984 (WGS84). Projection and 1 000-meter grid:Universal Transverse Mercator, Zone 10T\11T This map is not a legal document. Boundaries may be generalized for this map scale. Private lands within government reservations may not be shown. Obtain permission before entering private lands.

Imagery......NAIP, July 2017 - November 2017 Roads.......Q016 Names......GNIS, 1979 - 2023 Hydrography......Sational Hydrography Dataset, 2006 - 2022 Contours.....National Elevation Dataset, 2022 Boundaries......Multiple sources; see metadata file 2020 - 2022 Public Land Survey System......BLM, 2019 Wetlands......BLM, 2019