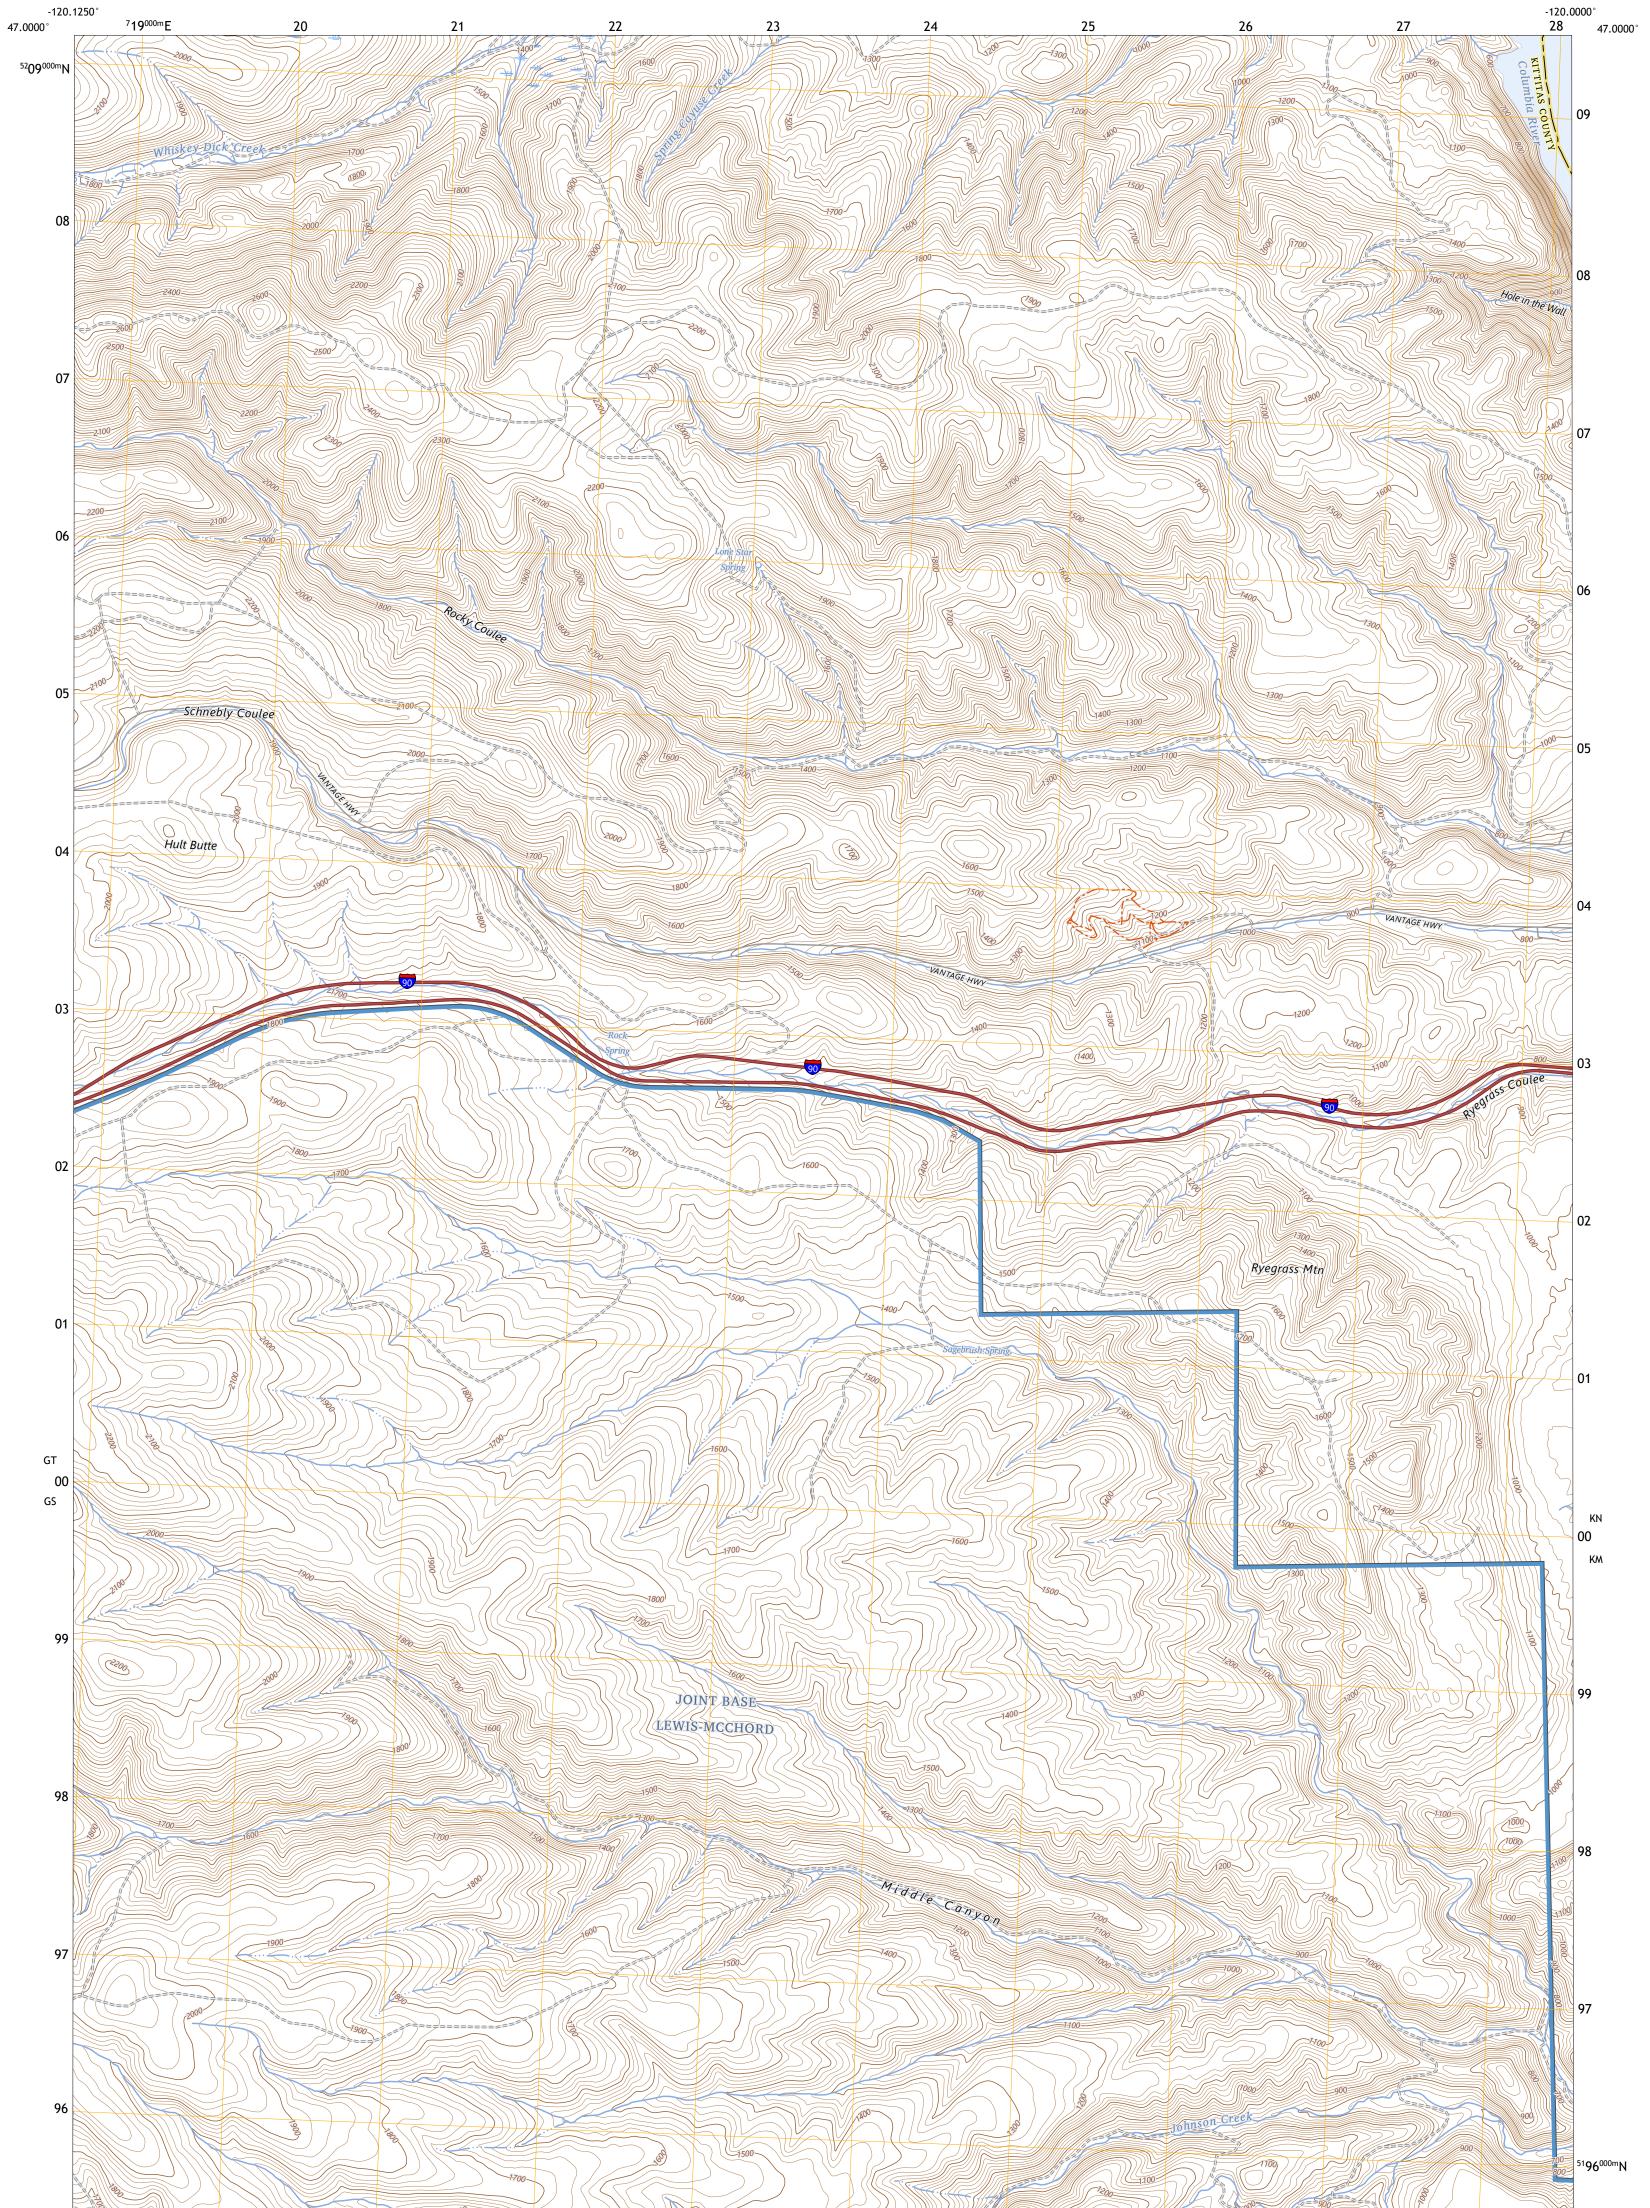

U.S. DEPARTMENT OF THE INTERIOR U.S. GEOLOGICAL SURVEY

GINKGO QUADRANGLE WASHINGTON 7.5-MINUTE SERIES

Produced by the United States Geological Survey North American Datum of 1983 (NAD83) World Geodetic System of 1984 (WGS84). Projection and 1 000-meter grid:Universal Transverse Mercator, Zone 10T\11T This map is not a legal document. Boundaries may be generalized for this map scale. Private lands within government reservations may not be shown. Obtain permission before entering private lands.

Imagery......NAIP, July 2017 - November 2017 Roads.......Q016 Names......GNIS, 1979 - 2023 Hydrography......Sational Hydrography Dataset, 2006 - 2022 Contours.....National Elevation Dataset, 2022 Boundaries......Multiple sources; see metadata file 2020 - 2022 Public Land Survey System......BLM, 2019 Wetlands......BLM, 2019