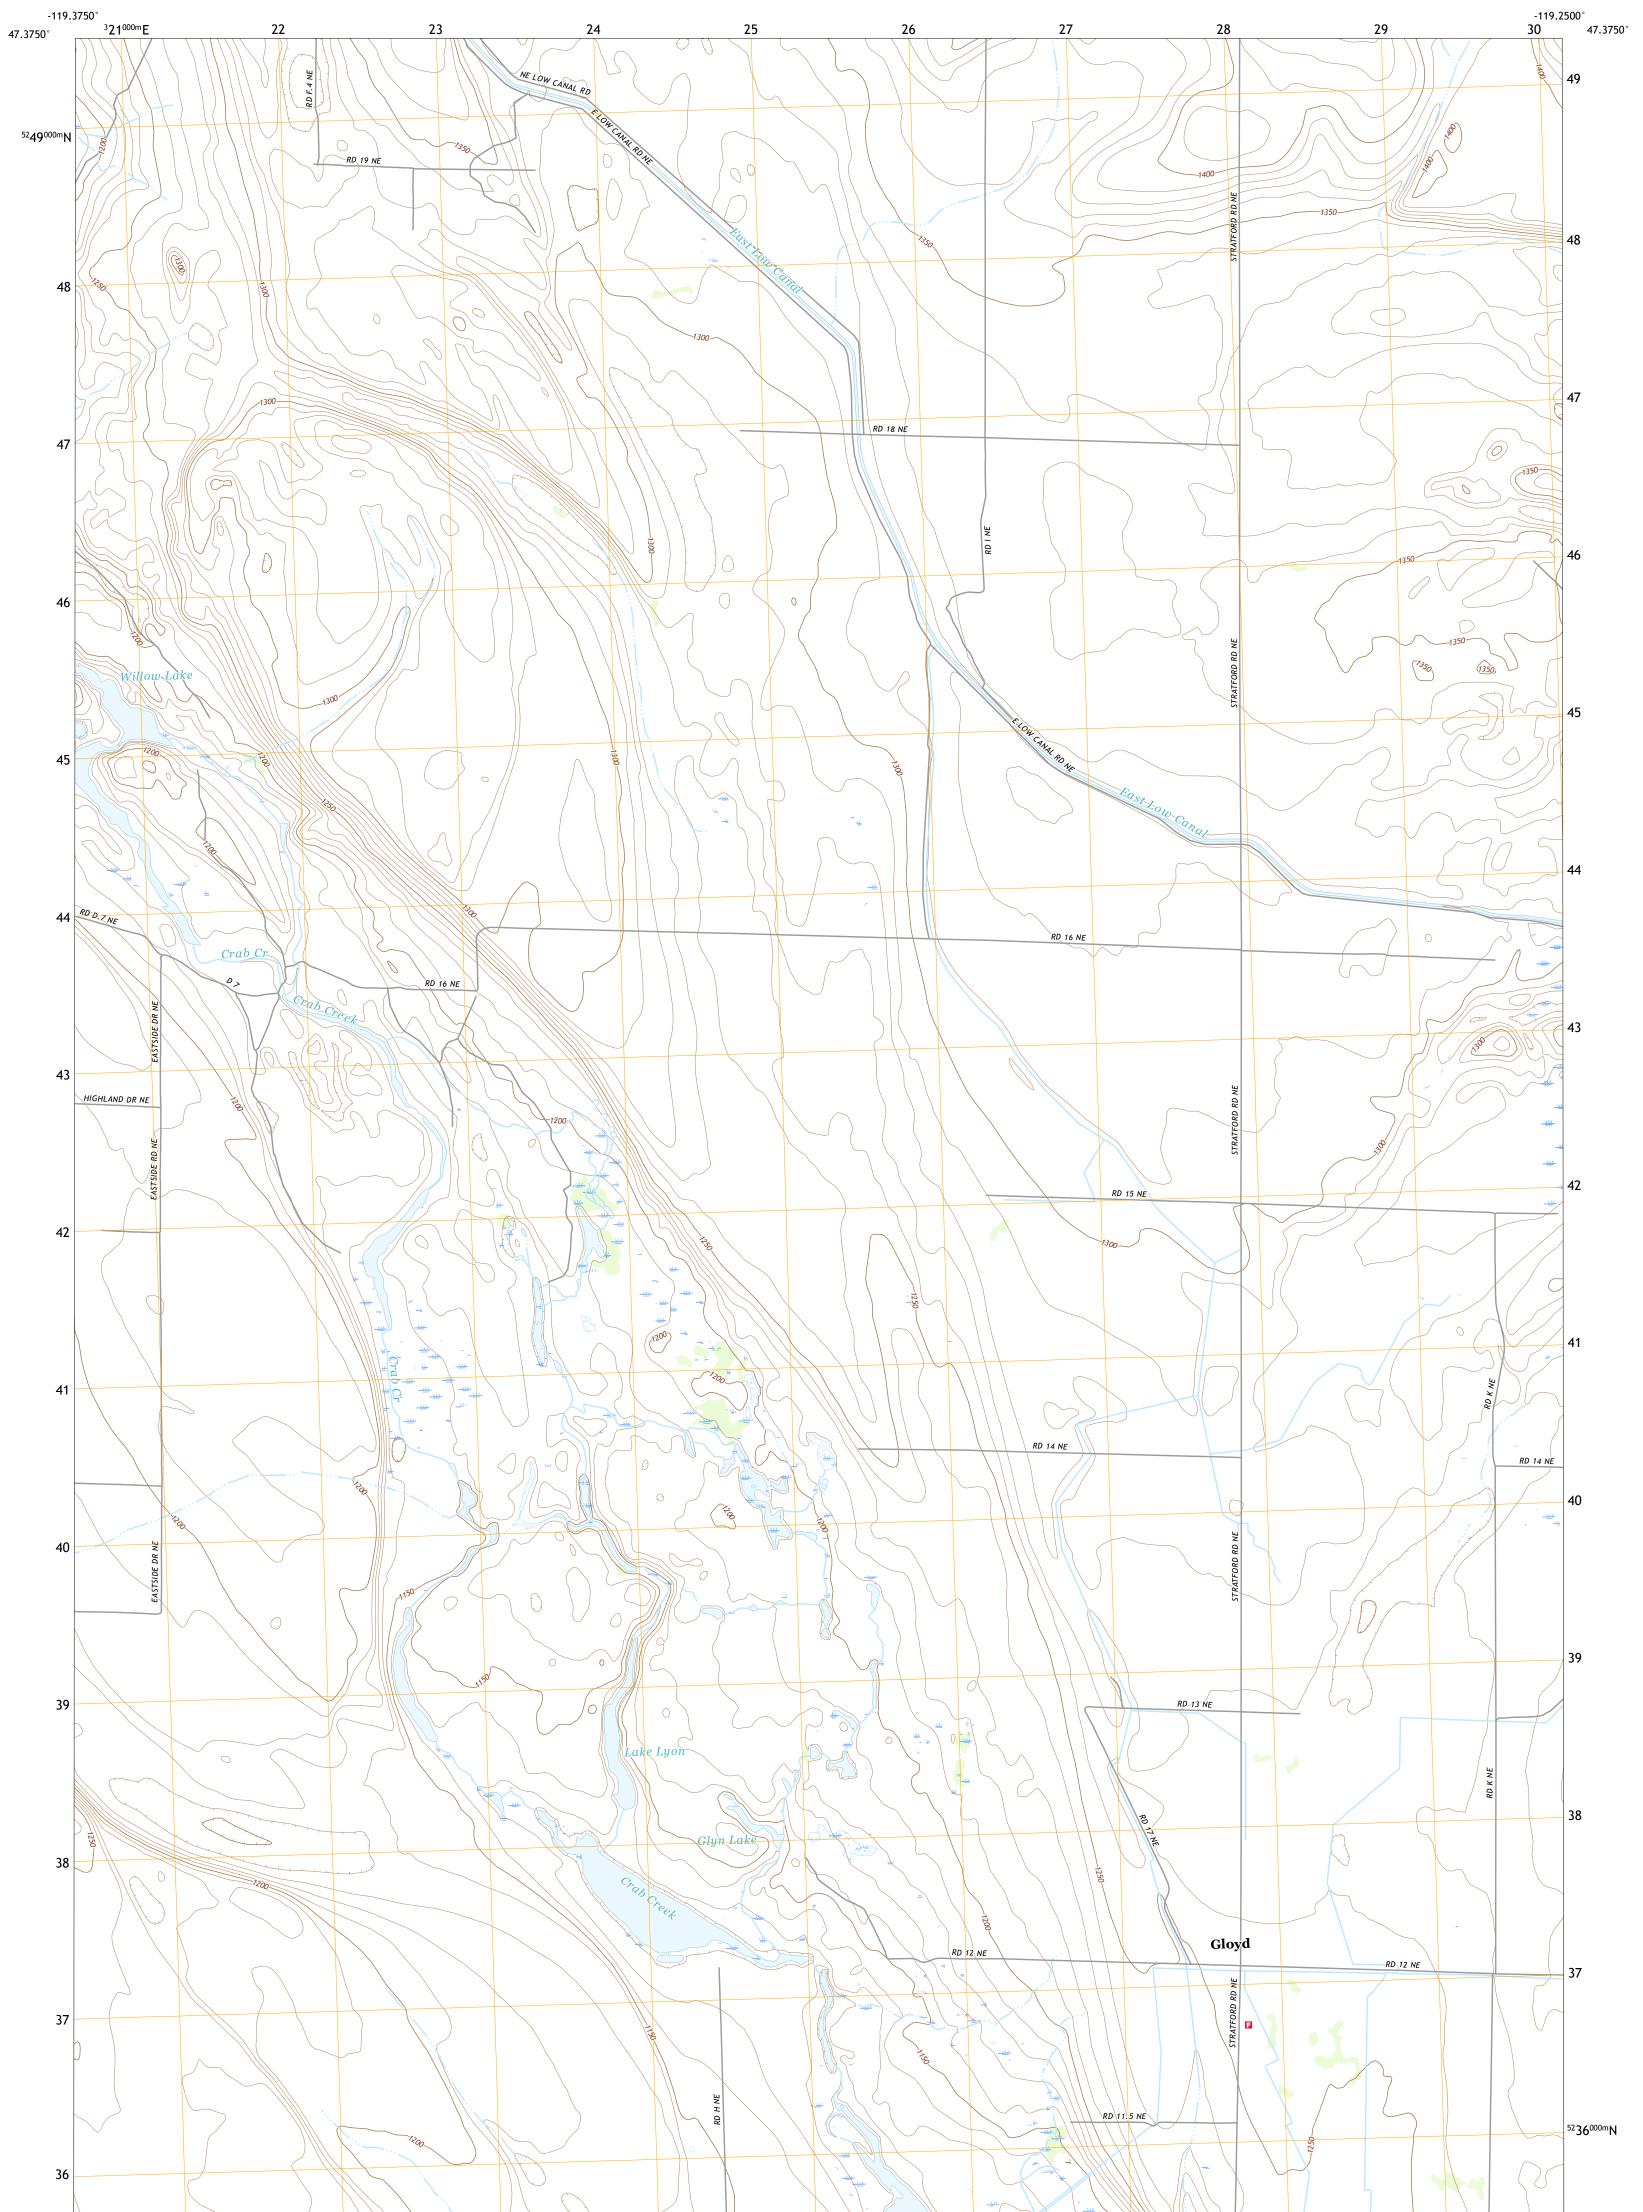

GLOYD QUADRANGLE WASHINGTON - GRANT COUNTY 7.5-MINUTE SERIES

Produced by the United States Geological Survey North American Datum of 1983 (NAD83) World Geodetic System of 1984 (WGS84). Projection and 1 000-meter grid:Universal Transverse Mercator, Zone 11T This map is not a legal document. Boundaries may be generalized for this map scale. Private lands within government reservations may not be shown. Obtain permission before entering private lands.

Imagery......NAIP, June 2015 - January 2016 Roads......U.S. Census Bureau, 2016 Names......GNIS, 1979 Hydrography.....National Hydrography Dataset, 1899 - 2019 Contours.....National Elevation Dataset, 2001 Boundaries.....Multiple sources; see metadata file 2017 - 2018 Public Land Survey System......BLM, 2019 Wetlands.....BLM, 2019