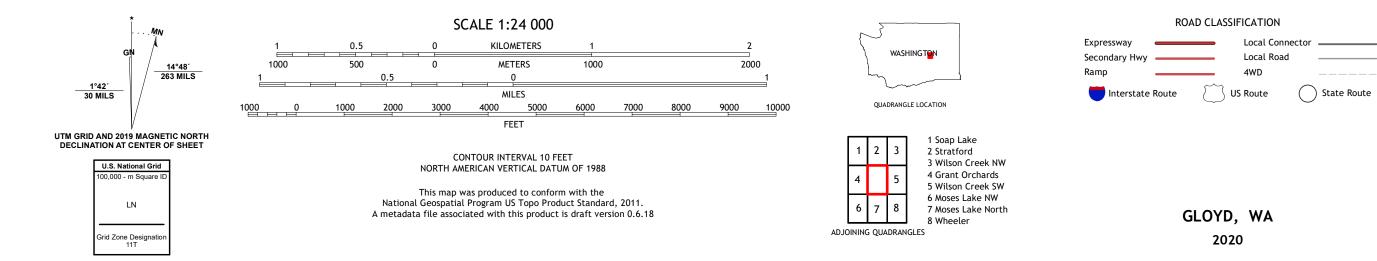

GLOYD QUADRANGLE WASHINGTON - GRANT COUNTY 7.5-MINUTE SERIES

Produced by the United States Geological Survey North American Datum of 1983 (NAD83) World Geodetic System of 1984 (WGS84). Projection and 1 000-meter grid:Universal Transverse Mercator, Zone 11T This map is not a legal document. Boundaries may be generalized for this map scale. Private lands within government reservations may not be shown. Obtain permission before entering private lands.