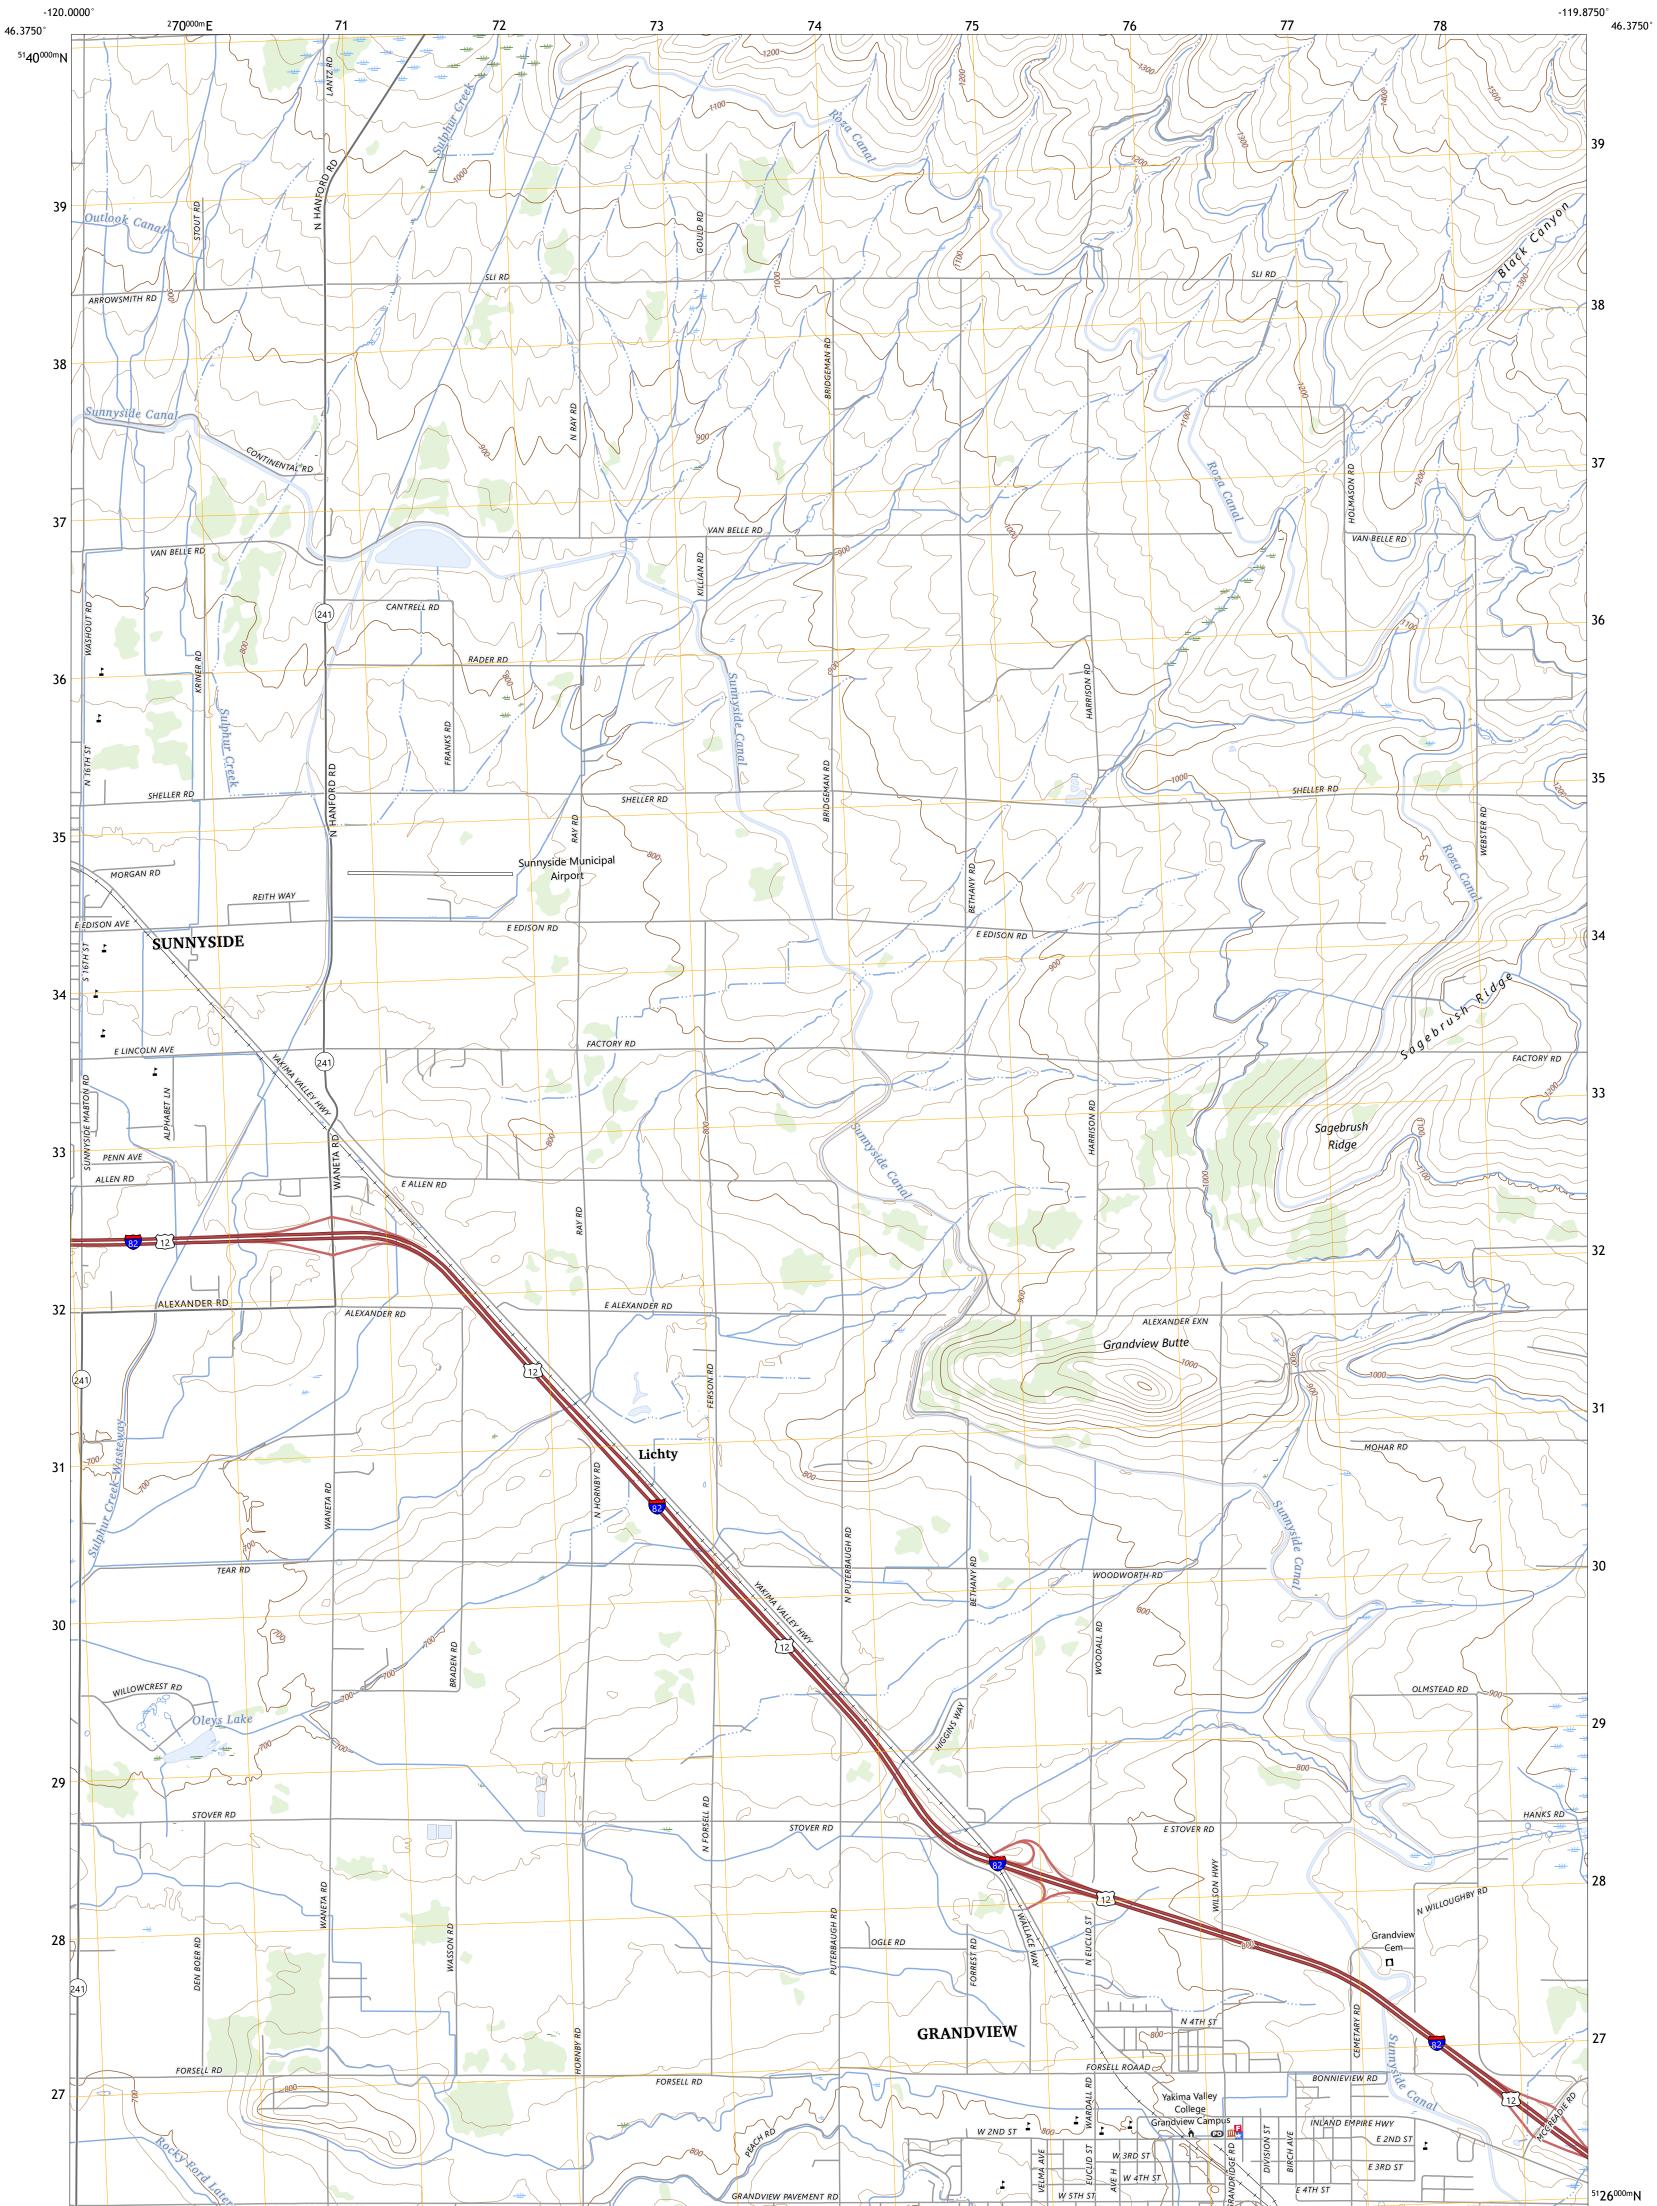

GRANDVIEW QUADRANGLE WASHINGTON - YAKIMA COUNTY 7.5-MINUTE SERIES

Produced by the United States Geological Survey North American Datum of 1983 (NAD83) World Geodetic System of 1984 (WGS84). Projection and 1 000-meter grid:Universal Transverse Mercator, Zone 11T This map is not a legal document. Boundaries may be generalized for this map scale. Private lands within government reservations may not be shown. Obtain permission before entering private lands.

Imagery.... Roads..... Names..... ......NAIP, July 2017 - November 2017 U.S. Census Bureau, 2016 ......GNIS, 1979 - 2023 

 Nationes.......GNIS, 1979 - 2023

 Hydrography......GNIS, 1979 - 2023

 Hydrography......National Hydrography Dataset, 2006 - 2019

 Contours......National Elevation Dataset, 2022

 Boundaries......Multiple sources; see metadata file 2021 - 2022

 Public Land Survey System.......BLM, 2019

 Wetlands......FWS National Wetlands Inventory 1982