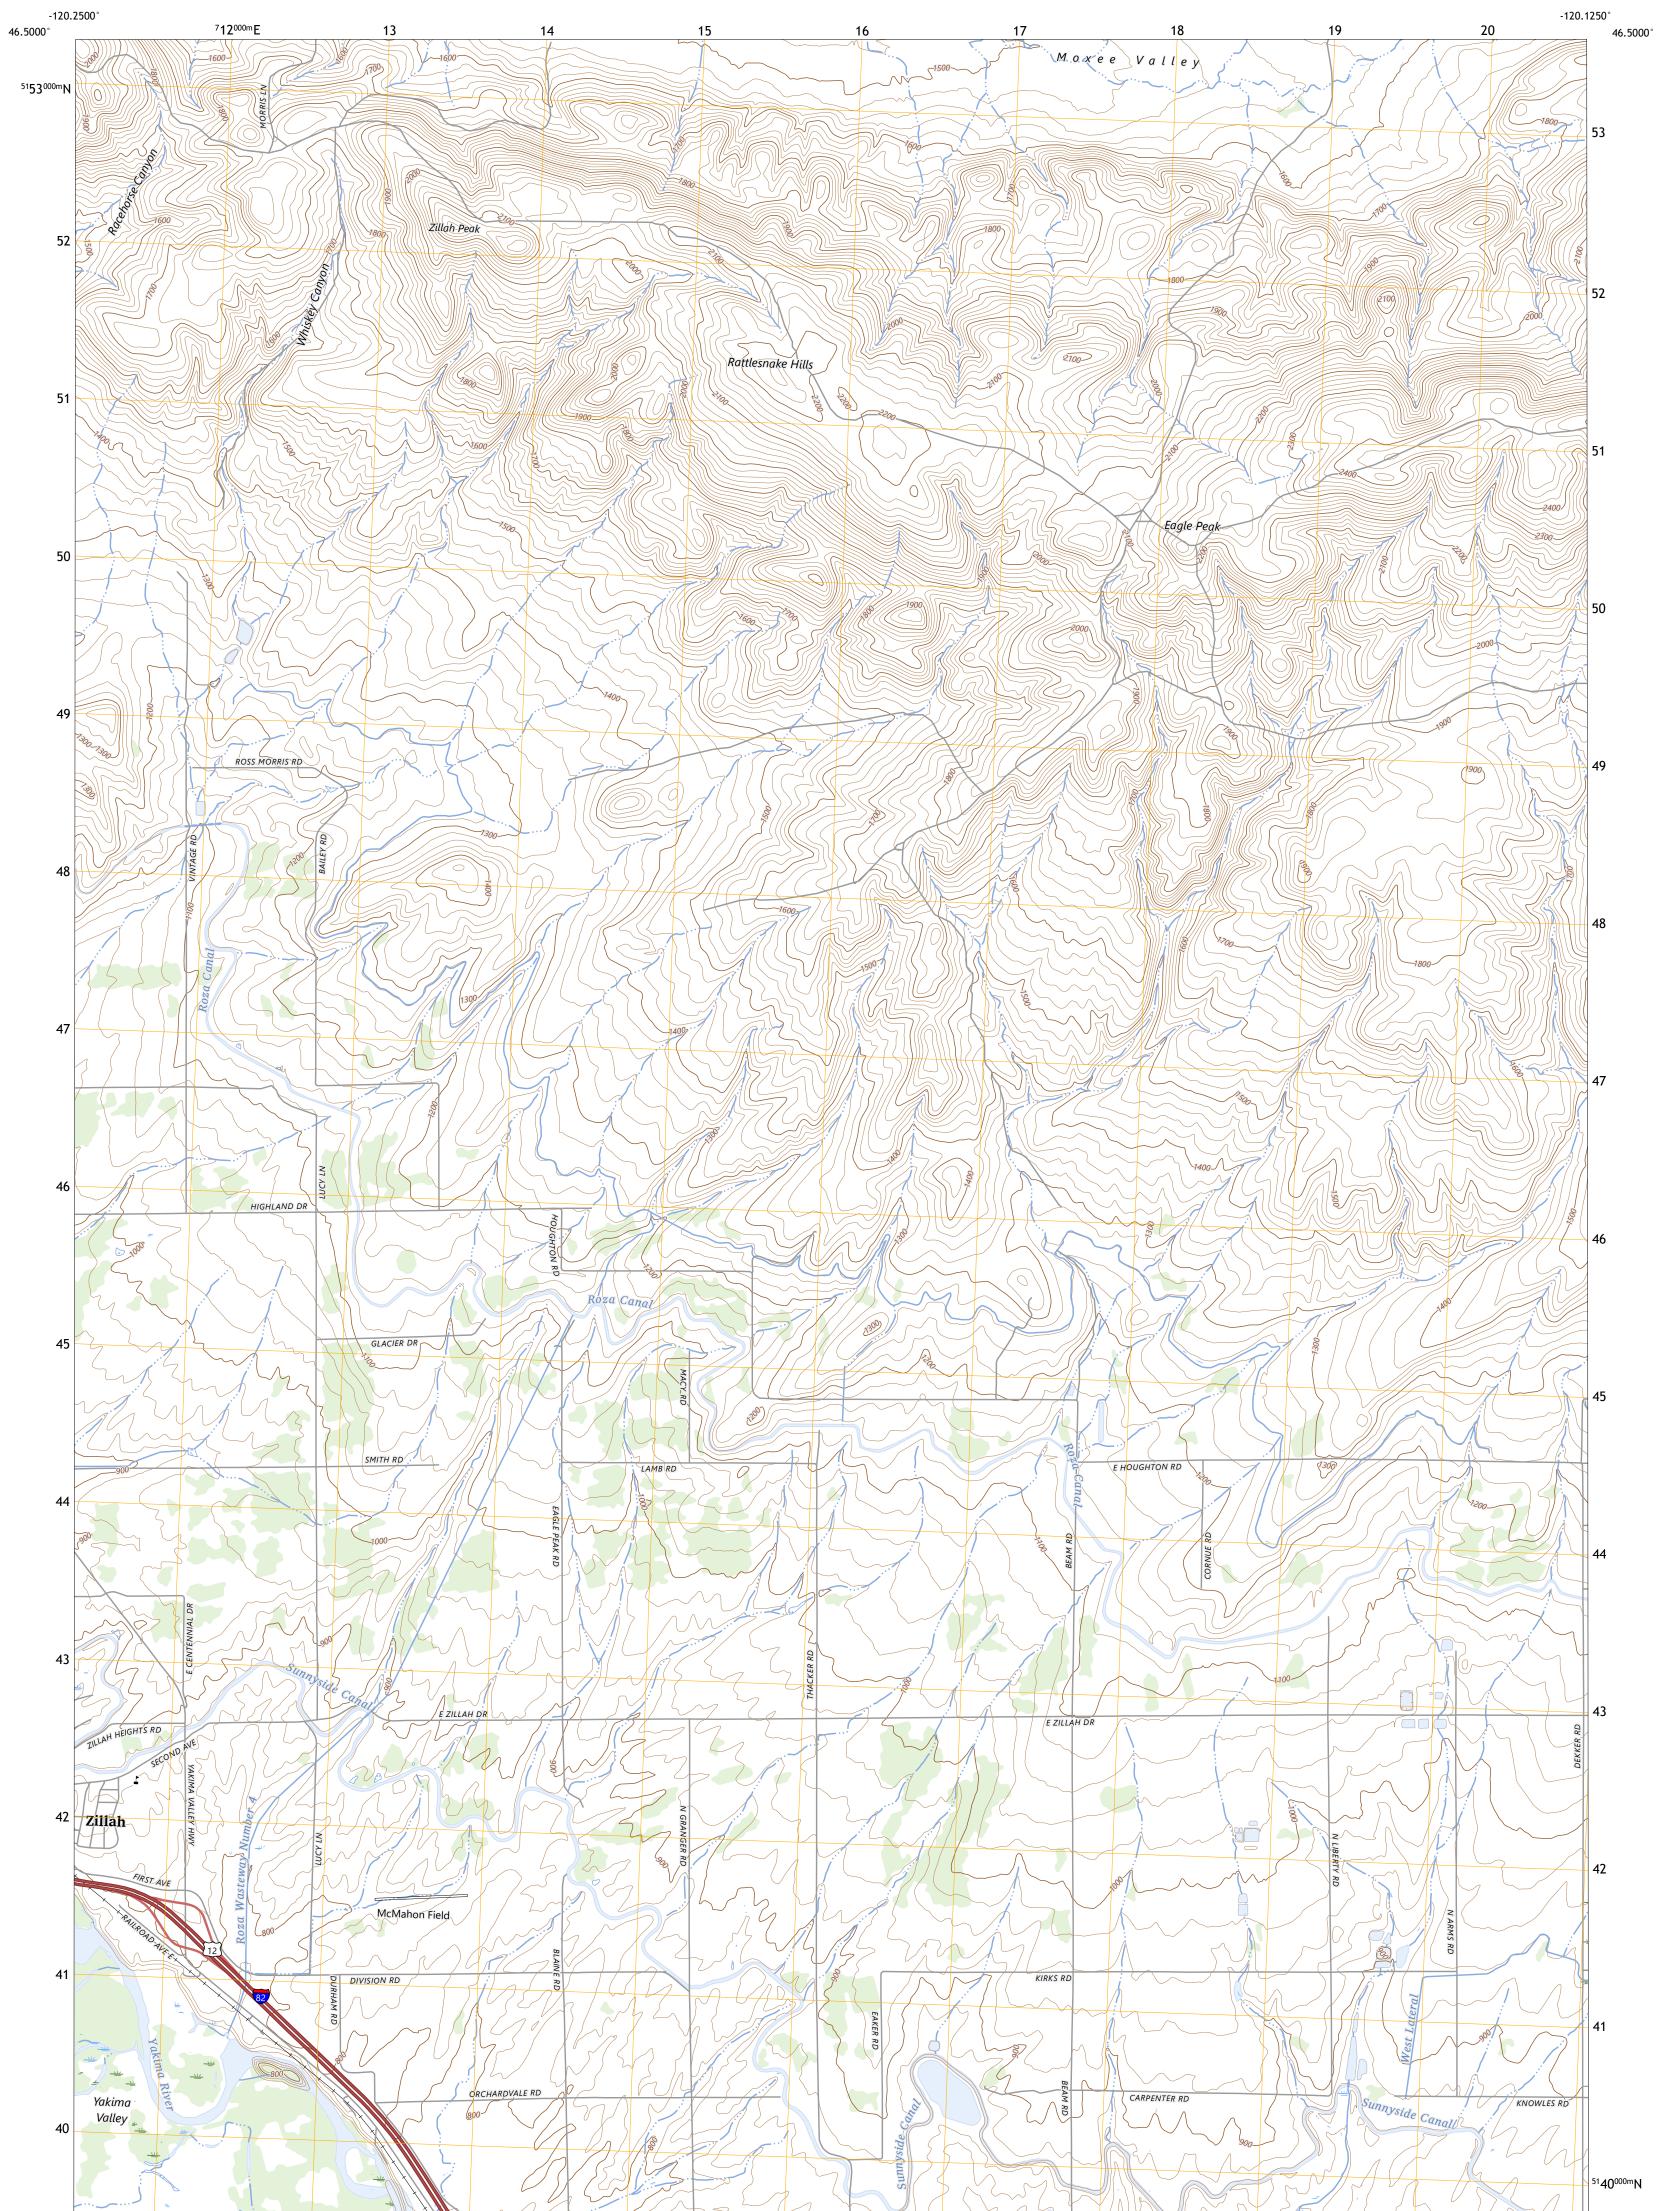

## U.S. DEPARTMENT OF THE INTERIOR U.S. GEOLOGICAL SURVEY

GRANGER NW QUADRANGLE WASHINGTON - YAKIMA COUNTY 7.5-MINUTE SERIES

Produced by the United States Geological Survey North American Datum of 1983 (NAD83) World Geodetic System of 1984 (WGS84). Projection and 1 000-meter grid:Universal Transverse Mercator, Zone 10T This map is not a legal document. Boundaries may be generalized for this map scale. Private lands within government reservations may not be shown. Obtain permission before entering private lands.