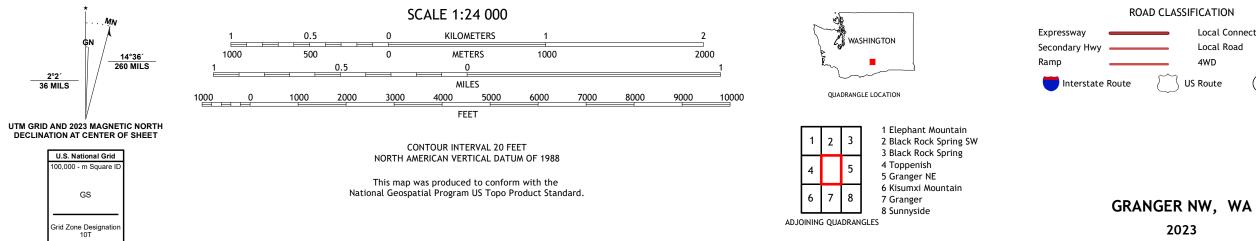

## U.S. DEPARTMENT OF THE INTERIOR U.S. GEOLOGICAL SURVEY

GRANGER NW QUADRANGLE WASHINGTON - YAKIMA COUNTY 7.5-MINUTE SERIES

Produced by the United States Geological Survey North American Datum of 1983 (NAD83) World Geodetic System of 1984 (WGS84). Projection and 1 000-meter grid:Universal Transverse Mercator, Zone 10T This map is not a legal document. Boundaries may be generalized for this map scale. Private lands within government reservations may not be shown. Obtain permission before entering private lands.

ROAD CLASSIFICATION Local Connector 🛛 🗕 Local Road \_\_\_\_\_ 4WD US Route State Route

2023